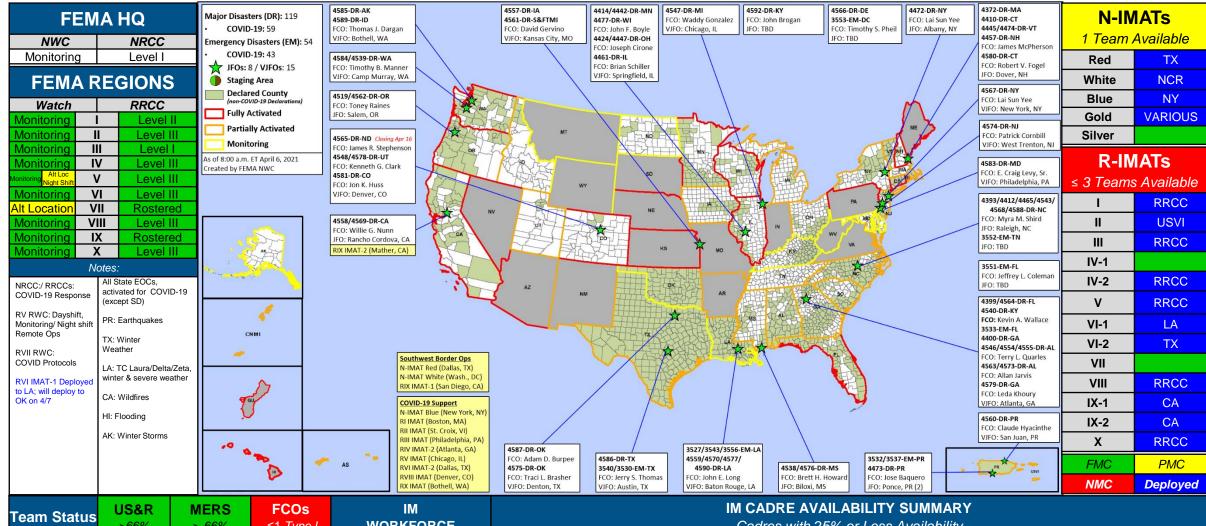

#### **FEMA Common Operating Picture**

| Team Status | US&R<br>>66% | MERS<br>> 66% | <b>FCOs</b><br>≤1 <i>Type I</i> | IM<br>WORKFORCE               |
|-------------|--------------|---------------|---------------------------------|-------------------------------|
| Assigned:   | 28           | 36            | 52                              | 13,707 (+2)                   |
| Unavailable | 1            | 0             | 0                               | 2,865 (+39)                   |
| Deployed:   | 0            | 0             | 51                              | 8,058 (-3)                    |
| Available:  | 27           | 36            | 1                               | <b>20% (-1) /</b> 2,787 (-37) |

Cadres with 25% or Less Availability

CVR 1% (1/92); DFTO 21% (26/121); DI 5% (3/63); EA 18% (82/458); EHP 15% (110/714); FL 16% (24/165); HM 17% (210/1,229); HR 14% (28/206); IA 22% (543/2,444); IT 15% (94/613); LOG 16% (234/1,430); NDRS 21% (54/258); OPS 10% (36/350); PA 15% (442/2,906); PLAN 9% (42/459); SAF 16% (10/62); SEC 8% (10/119)