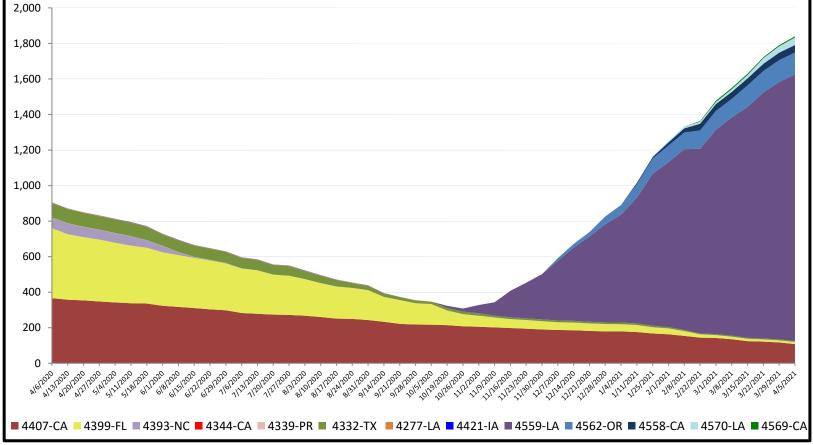

### **Direct Housing**

| DR      | IA Declaration<br>Date | Program End<br>Date | Households in Direct Housing (Weekly Change) |
|---------|------------------------|---------------------|----------------------------------------------|
| 4570-LA | 10/16/2020             | 4/16/2022           | 43 (+7)                                      |
| 4569-CA | 10/16/2020             | 4/16/2022           | 6 (0)                                        |
| 4562-OR | 9/15/2020              | 3/15/2022           | 123 (-1)                                     |
| 4559-LA | 8/28/2020              | 2/28/2022           | 1501 (+53)                                   |
| 4558-CA | 8/22/2020              | 2/22/2022           | 42 (0)                                       |
| 4407-CA | 11/12/2018             | 5/12/2020           | 108 (-9)                                     |
| 4399-FL | 10/11/2018             | 4/11/2020           | 11 (0)                                       |
| 4339-PR | 9/20/2017              | 9/20/2019           | 1 (0)                                        |
| 4332-TX | 8/25/2017              | 8/25/2019           | 5 (0)                                        |