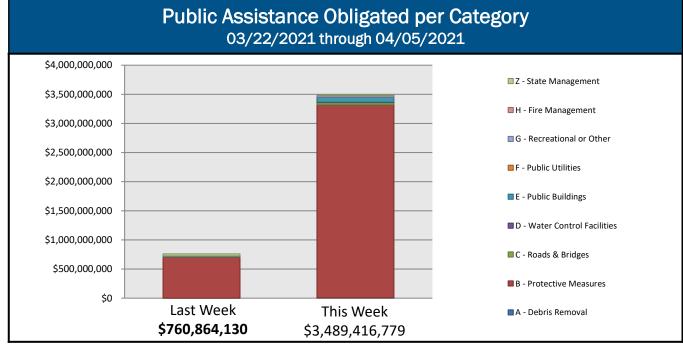

#### **Public Assistance Grant Program**

|                            | PA Project Worksheets Obligated in past week, as of 04/05/2021 at 1500 ET |                            |                        |                                 |                         |                      |                              |                        |                         |                    |
|----------------------------|---------------------------------------------------------------------------|----------------------------|------------------------|---------------------------------|-------------------------|----------------------|------------------------------|------------------------|-------------------------|--------------------|
|                            | Emerge                                                                    | ncy Work                   |                        | Permanent Work                  |                         |                      |                              |                        |                         |                    |
| PA Category                | A - Debris<br>Removal                                                     | B - Protective<br>Measures | C - Roads &<br>Bridges | D - Water Control<br>Facilities | E - Public<br>Buildings | F - Public Utilities | G - Recreational or<br>Other | H - Fire<br>Management | Z - State<br>Management | Total              |
| Number Of PWs<br>Obligated | 35                                                                        | 340                        | 76                     | 7                               | 91                      | 14                   | 46                           | 0                      | 63                      | 672                |
| Federal Share<br>Obligated | \$4,303,292                                                               | \$3,312,845,060            | \$40,086,549           | \$8,070,648                     | \$79,261,785            | \$2,100,934          | \$28,381,895                 | \$0                    | \$14,366,616.42         | \$3,489,416,778.89 |

#### This weeks PA Highlights

- In 4485-TX
  - \$2 Billion obligated for Category B Protective Measures
- In 4484-LA
  - \$229 Million obligated for Category B Protective Measures
- In 4491-MD
  - \$157 Million obligated for Category B Protective Measures