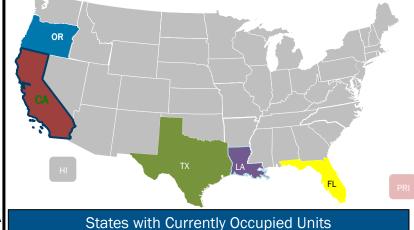

### **Direct Housing**

| DR      | IA Declaration<br>Date | Program End<br>Date | Households in Direct Housing (Weekly Change) |
|---------|------------------------|---------------------|----------------------------------------------|
| 4570-LA | 10/16/2020             | 4/16/2022           | 43 (+7)                                      |
| 4569-CA | 10/16/2020             | 4/16/2022           | 6 (0)                                        |
| 4562-OR | 9/15/2020              | 3/15/2022           | 123 (-1)                                     |
| 4559-LA | 8/28/2020              | 2/28/2022           | 1501 (+53)                                   |
| 4558-CA | 8/22/2020              | 2/22/2022           | 42 (0)                                       |
| 4407-CA | 11/12/2018             | 5/12/2020           | 108 (-9)                                     |
| 4399-FL | 10/11/2018             | 4/11/2020           | 11 (0)                                       |
| 4339-PR | 9/20/2017              | 9/20/2019           | 1 (0)                                        |
| 4332-TX | 8/25/2017              | 8/25/2019           | 5 (0)                                        |