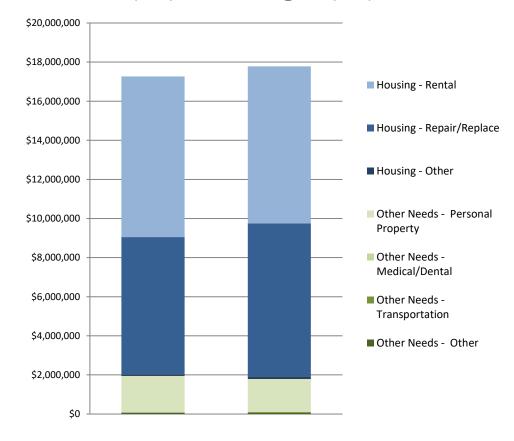

# IHP Approved per Category in the Past 2 Weeks – 03/22/2021 through 04/05/2021

Helping people before, during, and after disasters.