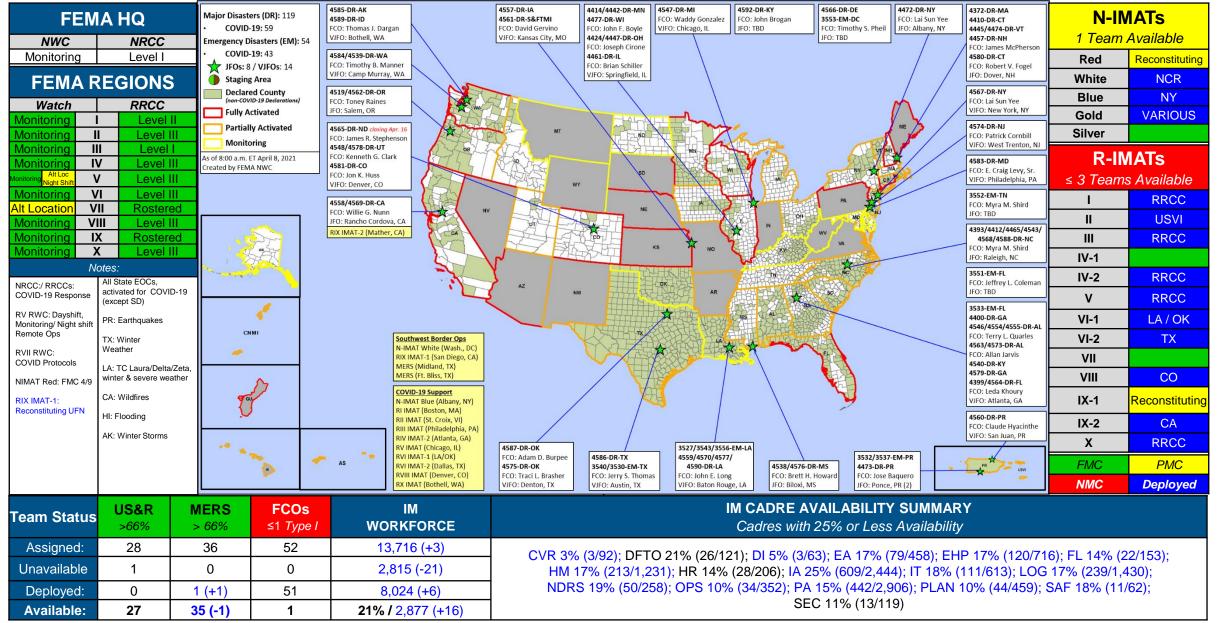

| Mar 8-15                                 | PA | 3            | 2           | TBD         |



# **Declaration Requests in Process – 3**

| State / Tribe / Territory – Incident Description                             | Туре | IA | PA | ΗМ | Requested |
|------------------------------------------------------------------------------|------|----|----|----|-----------|
| WA – Severe Storms, Straight-Line Winds, Flooding, Landslides, and Mudslides | DR   |    | Х  | Х  | 3/12      |
| NJ – Severe Winter Storm and Snowstorm                                       | DR   |    | Х  | Х  | 3/29      |
| TN – Severe Winter Storm                                                     | DR   |    | Х  | Х  | 4/1       |



#### **FEMA Common Operating Picture**





#### Helping people before, during, and after disasters.

Click here to subscribe to this briefing.