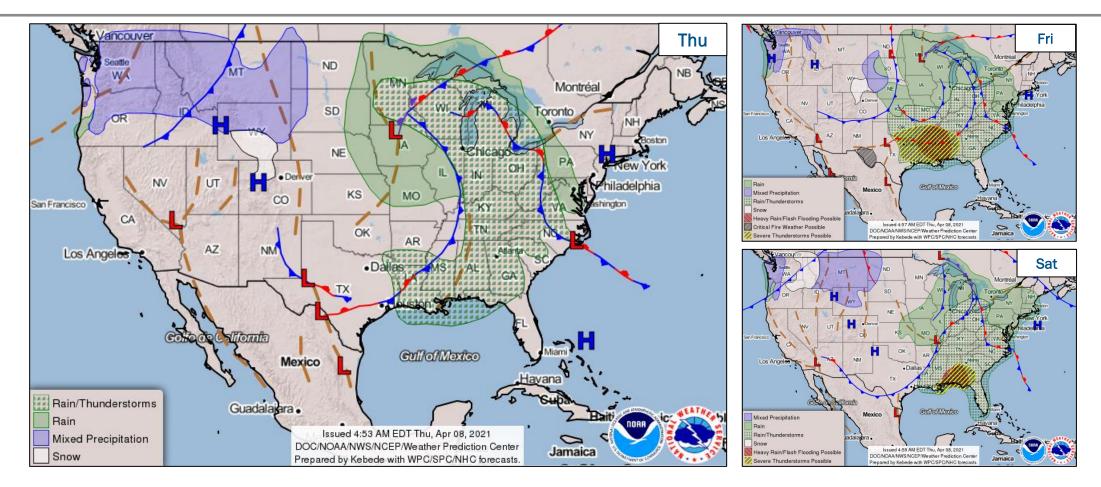

# **National Current Ops / Monitoring**

| <ul> <li>New Significant Incidents / Ongoing Ops:</li> <li>COVID-19</li> </ul> | <ul> <li>Hazard Monitoring:</li> <li>Mixed Precipitation – Northwest to Northern Plains</li> <li>Elevated Fire Weather – TX, NM, AZ, UT, and CO</li> </ul> |
|--------------------------------------------------------------------------------|------------------------------------------------------------------------------------------------------------------------------------------------------------|
| <ul> <li>Disaster Declaration Activity:</li> <li>None</li> </ul>               | <ul> <li>Event Monitoring:</li> <li>No significant scheduled activities</li> </ul>                                                                         |



## **National Weather Forecast**





**National Watch Center** 

#### **Severe Weather Outlook**





## **Fire Weather Outlook**



 

 SPC DAY2 FIRE WX OUTLOOK ISUED: 07062 044092021 MUDI 2002 FRI 0400 - 12002 Sat 04/10 DECASTER: WENDU

 SPC DAY2 FIRE WX OUTLOOK ISUED: 07062 044092021 MUDI 2002 FRI 0400 - 12002 Sat 04/10 DECASTER: WENDU

 SPC DAY2 FIRE WX OUTLOOK ISUED: 07062 044092021 MUDI 2002 FRI 0400 - 12002 Sat 04/10 DECASTER: WENDU

Today

Tomorrow



#### Hazards Outlook – Apr 10-14





# **Joint Preliminary Damage Assessments**

| Region | State /<br>Location                         | Event                                    | IA | Number of C  |             |             |
|--------|---------------------------------------------|------------------------------------------|----|--------------|-------------|------