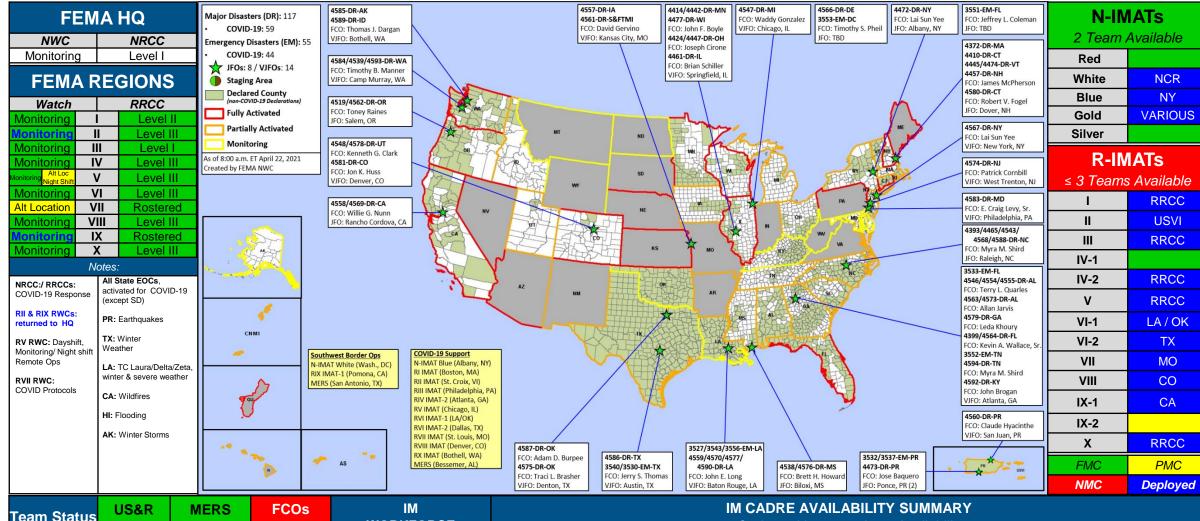

### **FEMA Common Operating Picture**

| Team Status | US&R<br>>66% | <b>MERS</b> > 66% | FCOs<br>≤1 <i>Type I</i> | IM<br>Workforce   |
|-------------|--------------|-------------------|--------------------------|-------------------|
| Assigned:   | 28           | 36                | 52                       | 13,660 (+4)       |
| Unavailable | 1            | 0                 | 0                        | 2,764 (+5)        |
| Deployed:   | 0            | 1                 | 49                       | 7,844 (-22)       |
| Available:  | 27           | 35                | 3                        | 22% / 3,052 (+21) |

Cadres with 25% or Less Availability

CVR 8% (7/93); DFTO 19% (23/120); DI 10% (6/63); EA 21% (94/455); EHP 18% (126/701); FL 15% (23/152) HM 18% (223/1,230); HR 17% (35/207); IT 22% (132/613); LOG 20% (285/1,422); NDRS 19% (50/257); OPS 12% (44/359); PA 15% (406/2,768); PLAN 13% (59/457); SAF 8% (5/62); SEC 15% (18/118)