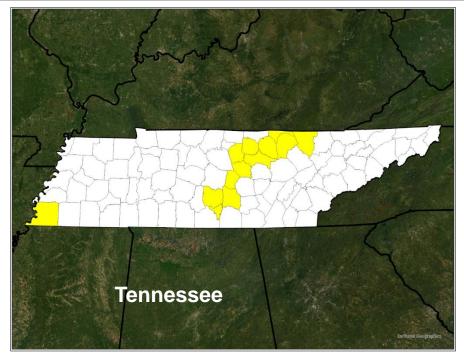

### **Declaration Approval – Tennessee**

**Declaration:** Major Disaster Declaration FEMA-4594-DR-TN

Date Requested: April 1

Date Approved: April 21

Incident: Severe Winter Storms
Incident Period: Feb 11–19, 2021

#### Provides:

PA: 13 counties

Hazard Mitigation: Statewide

FCO: Myra M. Shird

PA