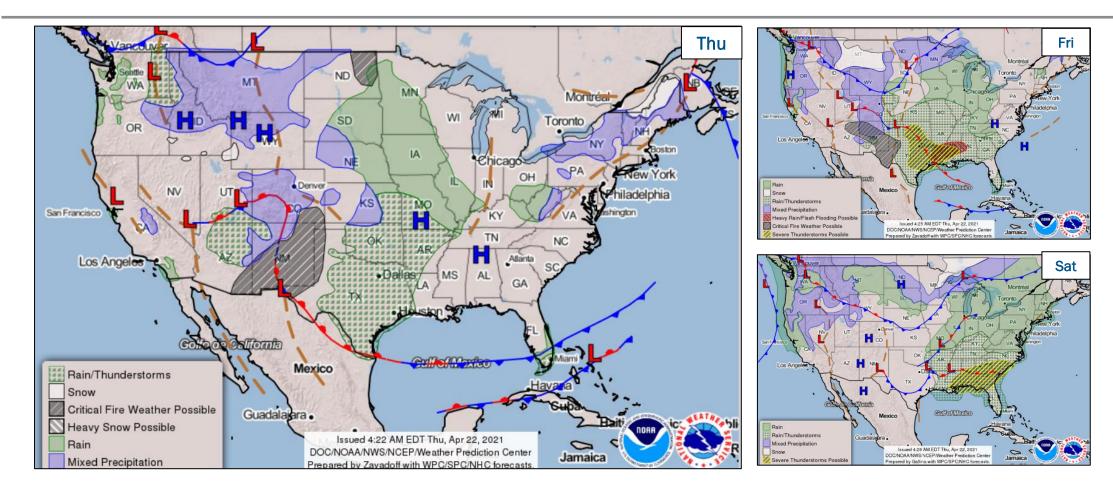

#### **FEMA National Watch Center**

# Daily Operations Briefing

Thursday, April 22, 2021 8:30 a.m. ET



### **National Current Ops / Monitoring**

| New Significant Incidents / Ongoing Ops:  COVID-19                        | <ul> <li>Hazard Monitoring:</li> <li>Critical fire weather – SW to Southern/Central Plains; Northern Plains</li> </ul> |
|---------------------------------------------------------------------------|------------------------------------------------------------------------------------------------------------------------|
| Disaster Declaration Activity:  Approval: Major Disaster Declaration - TN | Event Monitoring:  Presidential Address to Joint Session of Congress                                                   |



#### **National Weather Forecast**





### **Severe Weather Outlook**







#### **Forecast Snowfall**





### **Fire Weather Outlook**





Today
Tomorrow



## Hazards Outlook – Apr 24-28





### **Joint Preliminary Damage Assessments**

| RAGION I | State /                                                            | Event          | IA | Number of C | ounties     | Ctout Food  |
|----------|--------------------------------------------------------------------|----------------|----|-------------|-------------|-------------|
|          | Location                                                           |                | PA | Requested   | Complete    | Start – End |
| III WV   | Severe Winter Storms                                               | IA             | 0  | 0           | N/A         |             |
|