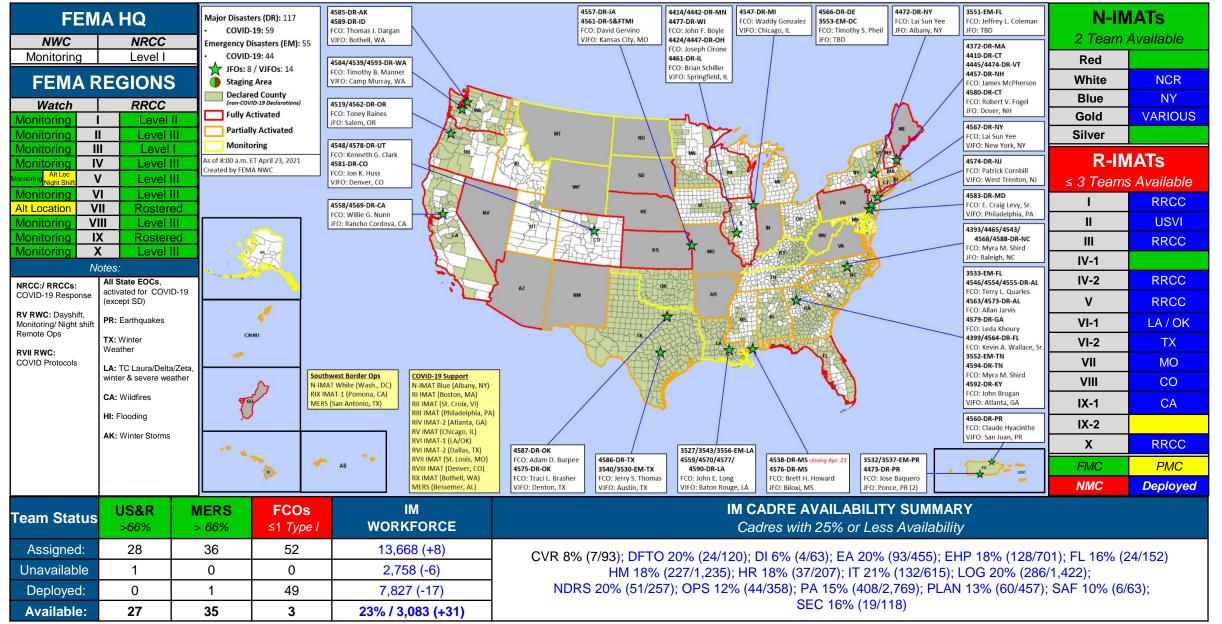

|
| KY – Severe Storms, Flooding, Landslides, and Mudslides | DR   | Х  | X  | Х  | 4/6       |
| OR – Severe Winter Storm                                | DR   |    | X  | Х  | 4/7       |
| WV – Severe Winter Storm                                | DR   |    | X  | Х  | 4/12      |
| MS – Severe Winter Storm                                | DR   |    | X  | Х  | 4/13      |
| AL – Severe Storm, Straight-line Winds, and Tornadoes   | DR   | Х  |    | Х  | 4/15      |
| VA - Severe Ice Storm                                   | DR   |    | X  | Х  | 4/15      |
| GA – Severe Storm and Tornadoes                         | DR   | Х  | X  | Х  | 4/16      |
| HI - Severe Storms, Flooding, Landslides, and Mudslides | DR   |    | X  | Х  | 4/19      |



#### **FEMA Common Operating Picture**





#### Helping people before, during, and after disasters.

Click here to subscribe to this briefing.