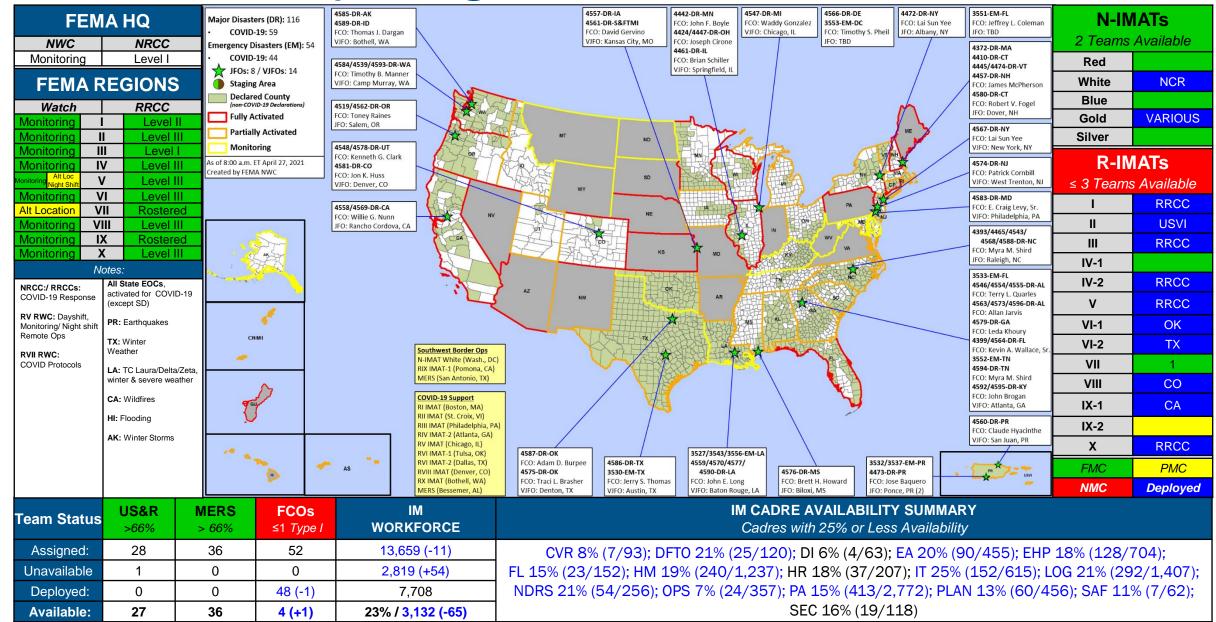

#### **FEMA National Watch Center**

# Daily Operations Briefing

Tuesday, April 27, 2021 8:30 a.m. ET

# **National Current Ops / Monitoring**

#### New Significant Incidents / Ongoing Ops:

COVID-19

#### **Hazard Monitoring:**

- Severe thunderstorms possible Southern/Central Plains
- Critical fire weather Southern Plains

#### **Disaster Declaration Activity:**

- Approved: Major Disaster Declaration AL
- Approved: FMAG Three Rivers Fire, NM

#### **Event Monitoring:**

Presidential Address to Joint Session of Congress