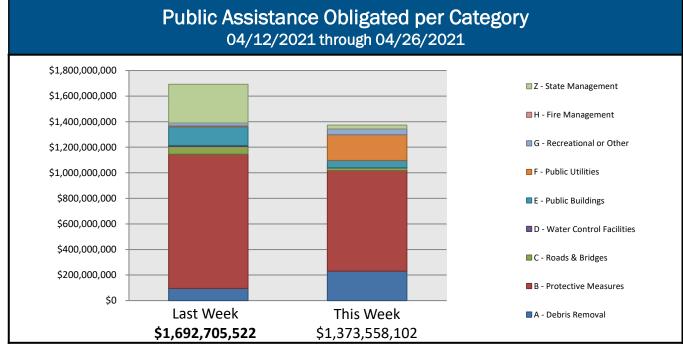

### **Public Assistance Grant Program**

|                            | PA Project Worksheets Obligated                                          |                            |                        |                                 |              |                      |                              |                        |                         |                    |
|----------------------------|--------------------------------------------------------------------------|----------------------------|------------------------|---------------------------------|--------------|----------------------|------------------------------|------------------------|-------------------------|--------------------|
|                            | in past week, as of 04/26/2021 at 1500 ET  Emergency Work Permanent Work |                            |                        |                                 |              |                      |                              |                        |                         |                    |
| PA Category                | A - Debris<br>Removal                                                    | B - Protective<br>Measures | C - Roads &<br>Bridges | D - Water Control<br>Facilities |              | F - Public Utilities | G - Recreational or<br>Other | H - Fire<br>Management | Z - State<br>Management | Total              |
| Number Of PWs<br>Obligated | 35                                                                       | 303                        | 87                     | 3                               | 63           | 26                   | 48                           | 0                      | 65                      | 630                |
| Federal Share<br>Obligated | \$230,638,206                                                            | \$786,671,972              | \$22,244,880           | \$394,755                       | \$57,255,093 | \$200,946,788        | \$45,016,326                 | \$0                    | \$30,390,081.44         | \$1,373,558,101.59 |

#### COVID-19 Obligated

as of 04/26/21

Total Public Assistance Obligated: \$22,777,003,434.00

#### This weeks PA Highlights

- In 4482-CA
  - \$274 Million obligated for Category B Protective Measures
- In 4407-CA
  - \$195 Million obligated for Category A Debris Removal
  - \$22 Million obligated for Category F Public Utilities
- In 4340-VI
  - \$166 Million obligated for Category F Public Utilities