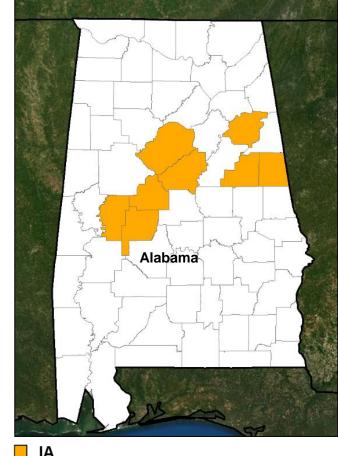

### **Declaration Approved - Alabama**

**Declaration:** Major Disaster Declaration FEMA-4596-DR-AL

Date Requested: April 15

Date Approved: April 26

**Incident:** Severe Storm, Straight-line Winds, and Tornadoes

**Incident Period:** March 25-26

#### Provides:

IA: 8 counties

**Hazard Mitigation:** Statewide

FCO: Allan Jarvis