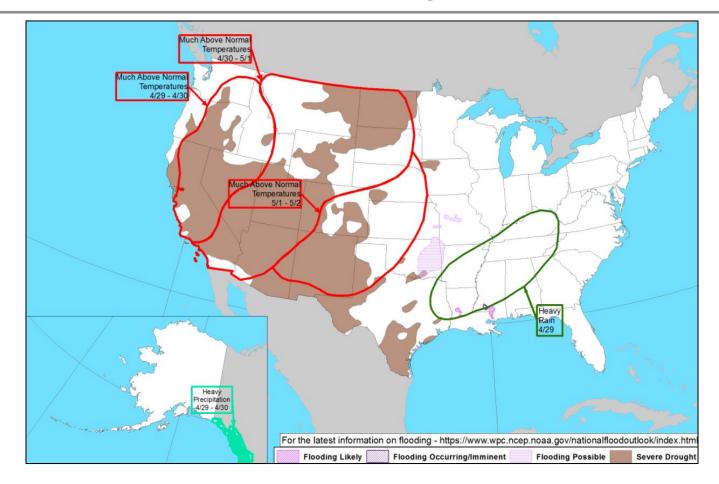

| H: 0      | 0 / 0    |  |
| (Lincoln, NM) | XXXX-FM-NM   | 6,000  | 0%        | V: 0        | 0: 0       | 0: 0         | 0: 0      | 0/0      |  |

#### **Situation:**

- Began Apr 26
- Burning on federal, state, and private land in Lincoln County, NM
- Threatening:
  - 480 homes in and around the cities of Capitan and Alto, and the towns of Bonito, Nogal and Angus, NM (combined population 2,638)
  - The Mescalero Apache tribal lands

#### Response:

- FMAG approved Apr 27
- NM EOC at Partial Activation (COVID-19)
- Region VI / Denton MOC and NWC continue to monitor





#### **National Weather Forecast**





Wed

Thu

### **Severe Weather Outlook**





## **Precipitation & Excessive Rainfall**





### **Fire Weather Outlook**





Today



# Hazards Outlook – Apr 29 - May 3





# **Joint Preliminary Damage Assessments**

| RAGION I | State /        | Frank                                                              | IA | Number of C | ounties     | Chart Fred  |  |
|----------|----------------|--------------------------------------------------------------------|----|-------------|-------------|-------------|--|
|          | Location       | Event                                                              |    | Requested   | Complete    | Start - End |  |
| 1/4      |                | Severe Winter Storms Feb 8-20 Flooding Event                       |    | 0           | 0           | N/A         |  |
| VA       | 41             |                                                                    |    | 40 (+3)     | 3/22 – TBD  |             |  |
| WV