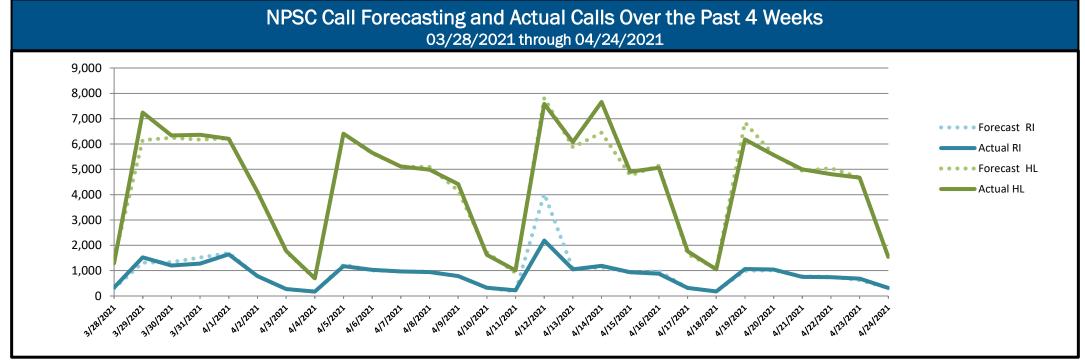

# **NPSC Call Activity**

| NPSC Call Activity in the Past Week 04/18/2021 through 04/24/2021 |                 |              |  |  |  |  |  |
|-------------------------------------------------------------------|-----------------|--------------|--|--|--|--|--|
| Call Type                                                         | Projected Calls | Actual Calls |  |  |  |  |  |
| Registration Intake:                                              | 4,648           | 4,778        |  |  |  |  |  |
| Helpline:                                                         | 29,695          | 28,818       |  |  |  |  |  |
| Combined:                                                         | 34,343          | 33,596       |  |  |  |  |  |