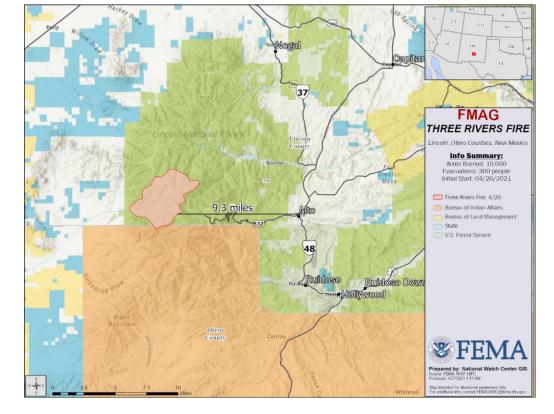

#### Three Rivers Fire - New Mexico

| Fire Name     | FMAG #       | Acres  | Percent   | Evecuetions | Struct     | Fatalities / |           |          |  |
|---------------|--------------|--------|-----------|-------------|------------|--------------|-----------|----------|--|
| (County, ST)  | FIVIAG #     | Burned | Contained | Evacuations | Threatened | Damaged      | Destroyed | Injuries |  |
| Three Rivers  | Three Rivers | 6 000  | 00/       | M: 300      | H: 480     | H: 0         | H: 0      | 0 / 0    |  |
| (Lincoln, NM) | XXXX-FM-NM   | 6,000  | 0%        | V: 0        | 0: 0       | 0: 0         | 0: 0      | 0/0      |  |

#### **Situation:**

- Began Apr 26
- Burning on federal, state, and private land in Lincoln County, NM
- Threatening:
  - 480 homes in and around the cities of Capitan and Alto, and the towns of Bonito, Nogal and Angus, NM (combined population 2,638)
  - The Mescalero Apache tribal lands

#### Response:

- FMAG approved Apr 27
- NM EOC at Partial Activation (COVID-19)
- Region VI / Denton MOC and NWC continue to monitor