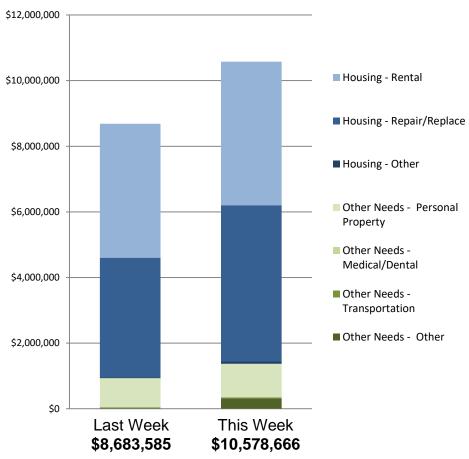

### **Individual Assistance Activity**

IHP Approved per Category in the Past 2 Weeks – 04/12/2021 through 04/26/2021

Helping people before, during, and after disasters.