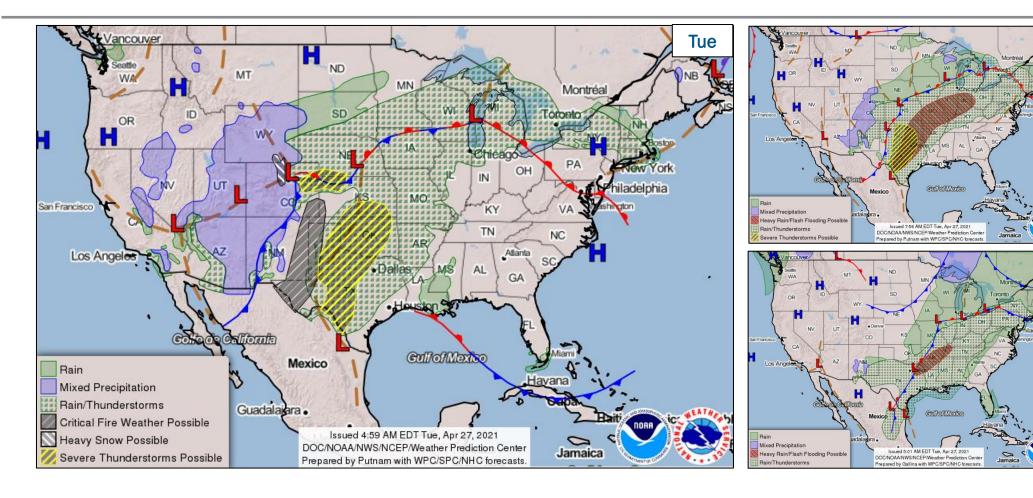

#### **Hazard Monitoring:**

- Severe thunderstorms possible Southern/Central Plains
- Critical fire weather Southern Plains

#### **National Weather Forecast**

Wed

Thu