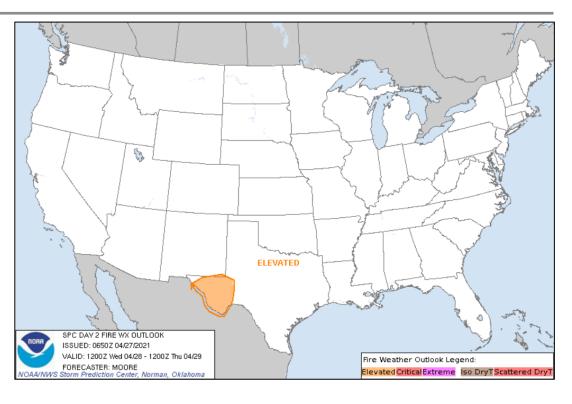

| 00/       | M: 300      | H: 480     | H: 0         | H: 0      | 0 / 0    |  |
| (Lincoln, NM) | XXXX-FM-NM   | 6,000  | 0%        | V: 0        | 0: 0       | 0: 0         | 0: 0      | 0/0      |  |

#### **Situation:**

- Began Apr 26
- Burning on federal, state, and private land in Lincoln County, NM
- Threatening:
  - 480 homes in and around the cities of Capitan and Alto, and the towns of Bonito, Nogal and Angus, NM (combined population 2,638)
  - The Mescalero Apache tribal lands

#### Response:

- FMAG approved Apr 27
- NM EOC at Partial Activation (COVID-19)
- Region VI / Denton MOC and NWC continue to monitor





#### **National Weather Forecast**





Wed

Thu

### **Severe Weather Outlook**





## **Precipitation & Excessive Rainfall**





### **Fire Weather Outlook**





Today



# Hazards Outlook – Apr 29 - May 3





# **Joint Preliminary Damage Assessments**

| RAGION I | State /        | Frank                                                              | IA | Number of C | ounties     | Chart Fred  |  |
|----------|----------------|--------------------------------------------------------------------|----|-------------|-------------|-------------|--|
|          | Location       | Event                                                              |    | Requested   | Complete    | Start - End |  |
| 1/4      |                | Severe Winter Storms Feb 8-20 Flooding Event                       |    | 0           | 0           | N/A         |  |
| VA       | 41             |                                                                    |    | 40 (+