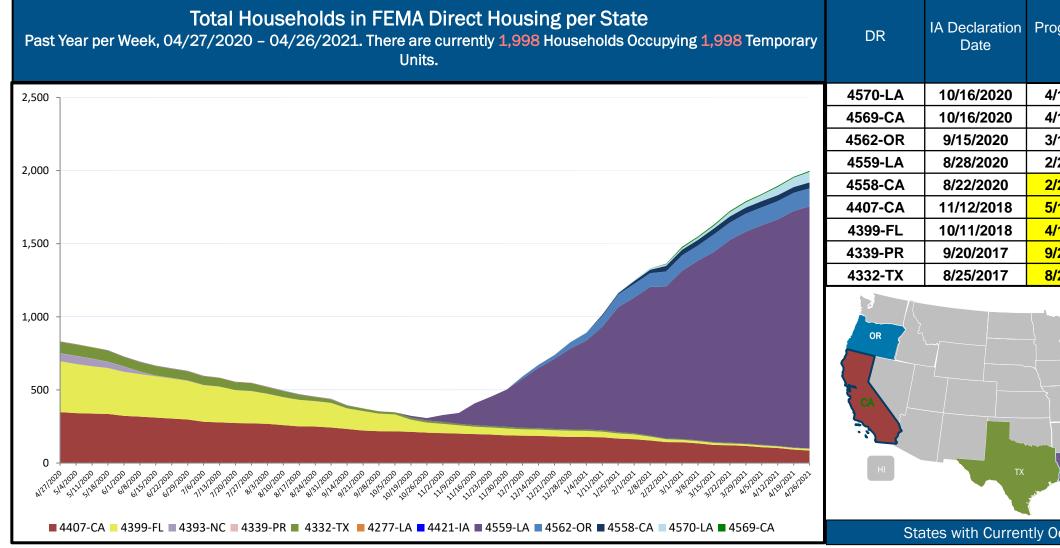

| 630                |
| Federal Share<br>Obligated | \$230,638,206                                                            | \$786,671,972              | \$22,244,880           | \$394,755                       | \$57,255,093 | \$200,946,788        | \$45,016,326                 | \$0                    | \$30,390,081.44         | \$1,373,558,101.59 |



#### COVID-19 Obligated

as of 04/26/21

Total Public Assistance Obligated: \$22,777,003,434.00

#### This weeks PA Highlights

- In 4482-CA
  - \$274 Million obligated for Category B Protective Measures
- In 4407-CA
  - \$195 Million obligated for Category A Debris Removal
  - \$22 Million obligated for Category F Public Utilities
- In 4340-VI
  - \$166 Million obligated for Category F Public Utilities



### **Direct Housing**







# **NPSC Call Activity**

| NPSC Call Activity in the Past Week 04/18/2021 through 04/24/2021 |                 |              |  |  |  |  |  |
|-------------------------------------------------------------------|-----------------|--------------|--|--|--|--|--|
| Call Type                                                         | Projected Calls | Actual Calls |  |  |  |  |  |
| Registration Intake:                                              | 4,648           | 4,778        |  |  |  |  |  |
| Helpline:                                                         | 29,695          | 28,818       |  |  |  |  |  |
| Combined:                                                         | 34,343          | 33,596       |  |  |  |  |  |



# **Individual Assistance Activity**

|