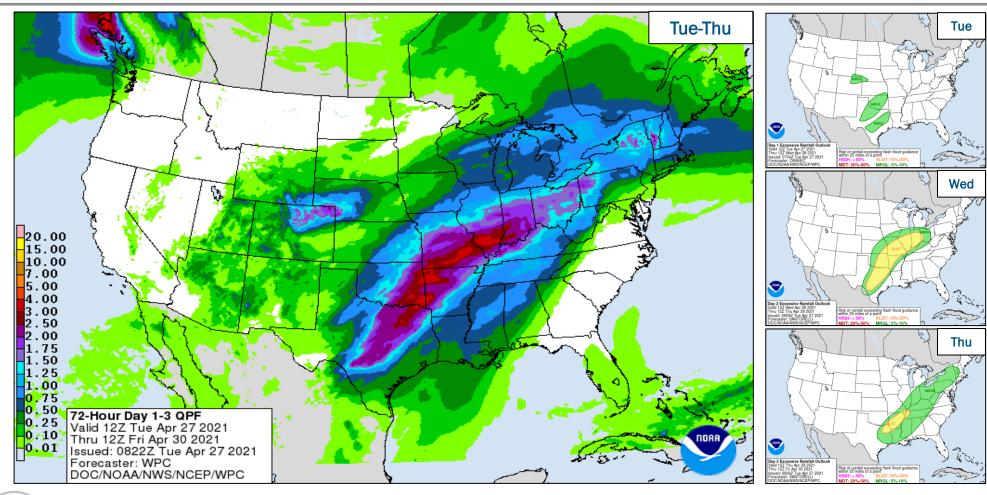

ree Rivers  | Three Rivers | 6 000  | 00/       | M: 300      | H: 480     | H: 0         | H: 0      | 0 / 0    |  |
| (Lincoln, NM) | XXXX-FM-NM   | 6,000  | 0%        | V: 0        | 0: 0       | 0: 0         | 0: 0      | 0/0      |  |

#### **Situation:**

- Began Apr 26
- Burning on federal, state, and private land in Lincoln County, NM
- Threatening:
  - 480 homes in and around the cities of Capitan and Alto, and the towns of Bonito, Nogal and Angus, NM (combined population 2,638)
  - The Mescalero Apache tribal lands

#### Response:

- FMAG approved Apr 27
- NM EOC at Partial Activation (COVID-19)
- Region VI / Denton MOC and NWC continue to monitor





#### **National Weather Forecast**





Wed

Thu

### **Severe Weather Outlook**





## **Precipitation & Excessive Rainfall**





### **Fire Weather Outlook**





Today



# Hazards Outlook – Apr 29 - May 3





# **Joint Preliminary Damage Assessments**

| RAGION I | State /        | Frank                                                              | IA | Number of C | ounties     | Chart Fred  |  |
|----------|----------------|--------------------------------------------------------------------|----|-------------|-------------|-------------|--|
|          | Location       | Event                                                              |    | Requested   | Complete    | Start - End |  |
| 1/4      |                | Severe Winter Storms Feb 8-20 Flooding Event                       |    | 0           | 0           | N/A         |  |
| VA       | 41             |