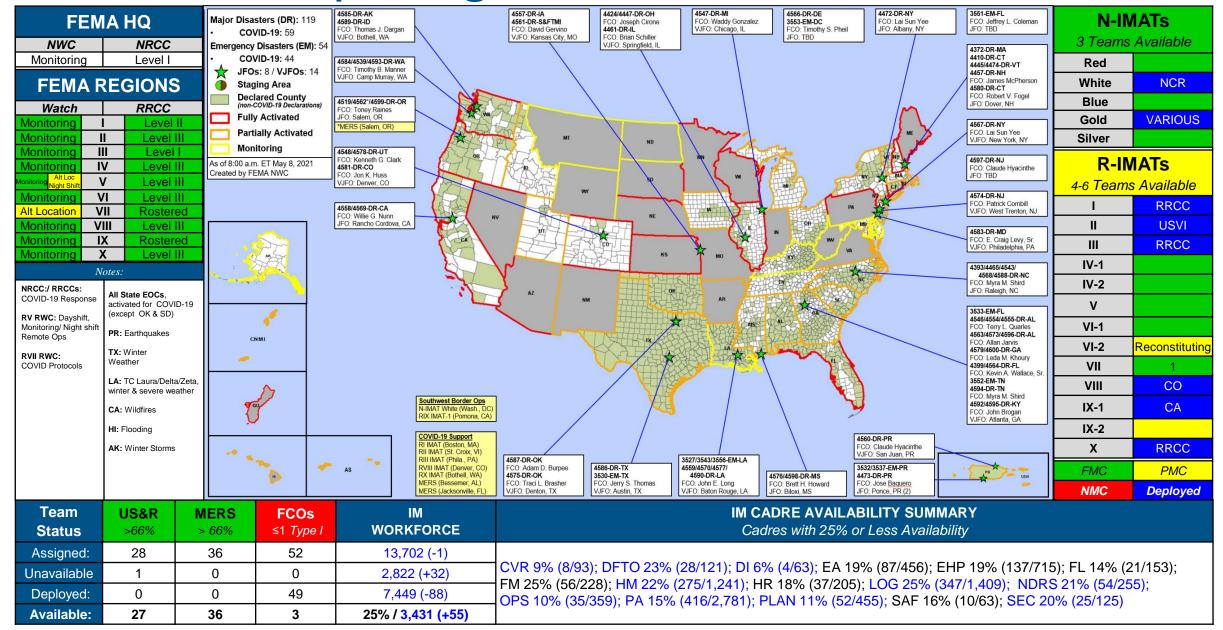

#### **FEMA National Watch Center**

# **National Current Ops / Monitoring**

| New Significant Incidents / Ongoing Ops: - COVID-19 | Hazard Monitoring:  Tropical Activity:  Eastern Pacific: Disturbance 1: High (70%)  Severe Weather & Rain – Midwest, Central Plains, & Lower Mississipp  Red Flag Warnings – NM, Northern CA, CO, & UT  Snow – Rockies into Northern High Plains |  |  |  |  |
|-----------------------------------------------------|--------------------------------------------------------------------------------------------------------------------------------------------------------------------------------------------------------------------------------------------------|--|--|--|--|
| Disaster Declaration Activity: None                 | Event Monitoring:  None                                                                                                                                                                                                                          |  |  |  |  |

# **Joint Preliminary Damage Assessments**

| Region State /<br>Location | State /  | Event                 | IA | Number of Counties |            | Stort End   |
|----------------------------|----------|-----------------------|----|--------------------|------------|-------------|
|                            | Location |                       | PA | Requested          | Complete   | Start - End |
|                            | 1/4      | Severe Winter Storms  | IA | 0                  | 0          | N/A         |
| III VA                     | Feb 8-20 | PA                    | 41 | 40                 | 3/22 - TBD |             |
| VI                         | AR       | Severe Winter Weather | IA | 0                  | 0          | N/A         |
| VI                         | Art      | Feb 10                | PA | 17                 | 8          | 2/10 - TBD  |

# **Declaration Requests in Process - 5**

| State / Tribe / Territory - Incident Description                 | Туре | IA | PA | НМ | Requested |
|------------------------------------------------------------------|------|----|----|----|-----------|
| WV - Severe Winter Storm                                         | DR   |    | Х  | Х  | 4/12      |
| VA – Severe Ice Storm                                            | DR   |    | Х  | Х  | 4/15      |
| HI – Severe Storms, Flooding, Landslides, and Mudslides          | DR   |    | Х  | Х  | 4/19      |
| TN – Severe Storms, Tornadoes, Straight-line Winds, and Flooding | DR   | Χ  | Х  | Х  | 4/30      |
| WV - Severe Storms and Flooding                                  | DR   | Χ  | Х  | Х  | 4/30      |