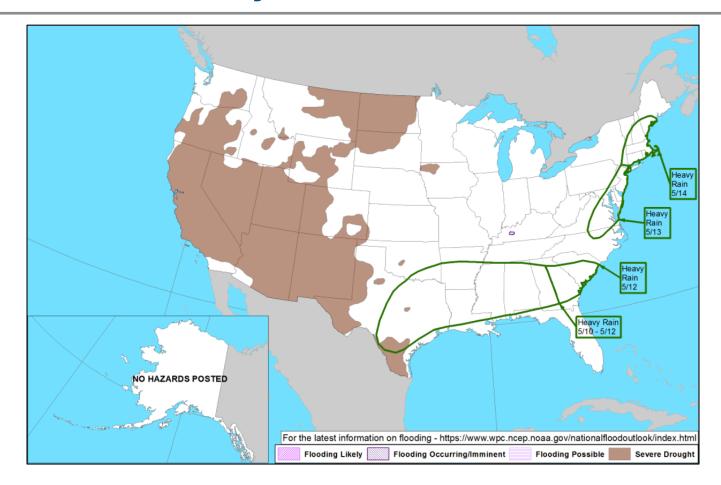

| Event Monitoring:  None                                                                                                                                                                                                                          |  |  |  |  |



## **Tropical Outlook - Eastern Pacific**

#### **Disturbance 1** (as of 4:30 a.m. ET)

- Located several hundred miles southwest of the southern coast of Mexico
- Further development is expected; a short-lived Tropical Depression or Tropical Storm is likely to form today or Sunday
- Moving WNW
- 48-hour formation chance: High (70%)
- 5-day formation chance: High (70%)



#### **National Weather Forecast**







### **Severe Weather Outlook**







### **Fire Weather Outlook**





Today Tomorrow



# Hazards Outlook - May 10-14





# **Space Weather Outlook**

|               | Space Weather Activity | Geomagnetic Storms | Solar<br>Radiation | Radio<br>Blackouts |  |
|---------------|------------------------|--------------------|--------------------|--------------------|--|
| Past 24 Hours | None                   | None               | None               | None               |  |
| Next 24 Hours | None                   | None               | None               | None               |  |

For further information on NOAA Space Weather Scales refer to: <a href="http://www.swpc.noaa.gov/noaa-scales-explanation">http://www.swpc.noaa.gov/noaa-scales-explanation</a>
For further information on Sunspot Activity refer to: <a href="https://www.swpc.noaa.gov/phenomena/sunspotssolar-cycle">https://www.swpc.noaa.gov/phenomena