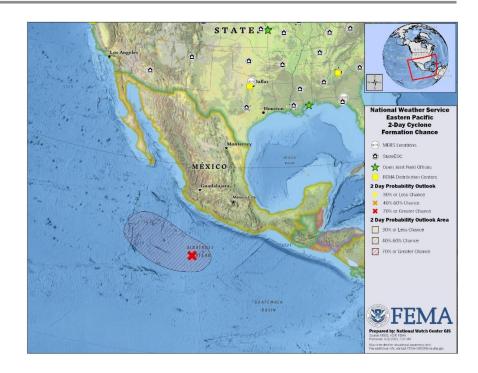

## **Tropical Outlook - Eastern Pacific**

#### **Disturbance 1** (as of 4:30 a.m. ET)

- Located several hundred miles southwest of the southern coast of Mexico
- Further development is expected; a short-lived Tropical Depression or Tropical Storm is likely to form today or Sunday
- Moving WNW
- 48-hour formation chance: High (70%)
- 5-day formation chance: High (70%)