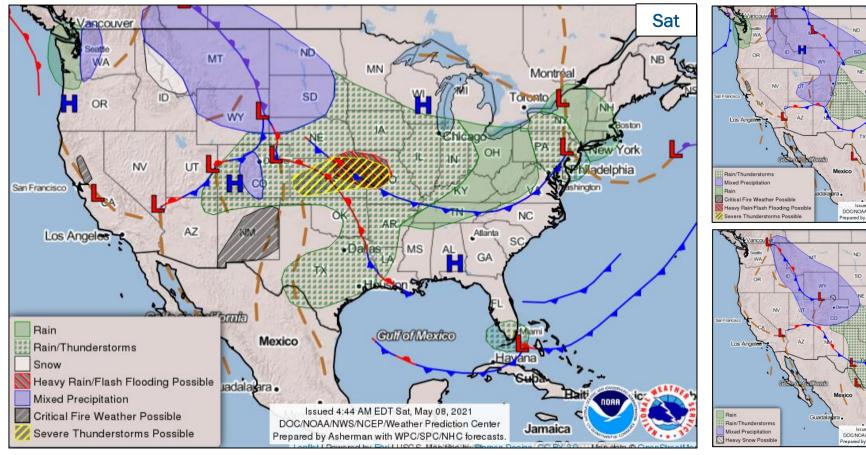

-------------------------------------------------------------|--|--|--|--|
| Disaster Declaration Activity: None                 | Event Monitoring:  None                                                                                                                                                                                                                          |  |  |  |  |



## **Tropical Outlook - Eastern Pacific**

#### **Disturbance 1** (as of 4:30 a.m. ET)

- Located several hundred miles southwest of the southern coast of Mexico
- Further development is expected; a short-lived Tropical Depression or Tropical Storm is likely to form today or Sunday
- Moving WNW
- 48-hour formation chance: High (70%)
- 5-day formation chance: High (70%)



#### **National Weather Forecast**







### **Severe Weather Outlook**







### **Fire Weather Outlook**





Today Tomorrow



# Hazards Outlook - May 10-14





# **Space Weather Outlook**

|               | Space Weather Activity | Geomagnetic Storms | Solar<br>Radiation | Radio<br>Blackouts |  |
|---------------|------------------------|--------------------|--------------------|--------------------|--|
| Past 24 Hours | None                   | None               | None               | None               |  |
| Next 24 Hours | None                   | None               | None               | None               |  |

For further information on NOAA Space Weather Scales refer to: <a href="http://www.swpc.noaa.gov/noaa-scales-explanation">http://www.swpc.noaa.gov/noaa-scales-explanation</a>
For further information on S