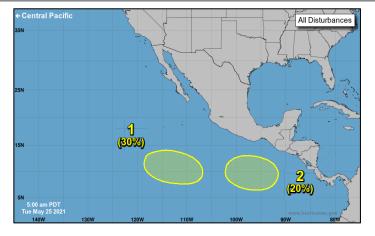

# **Tropical Outlook – Five Day**

#### **Central Pacific**

#### Disturbance 1 (as of 8:00 a.m. ET)

- Expected to form several hundred miles SW of coast of Mexico later this week
- Moving W to WNW
- 48-hour formation chance: Low (near 0%)
- 5-day formation chance: Low (30%)

#### Disturbance 2 (as of 8:00 a.m. ET)

- Expected to form several hundred miles S of coasts of Guatemala and southern Mexico by the weekend
- Moving W at 5-10 mph
- 48-hour formation chance: Low (near 0%)
- 5-day formation chance: Low (20%)