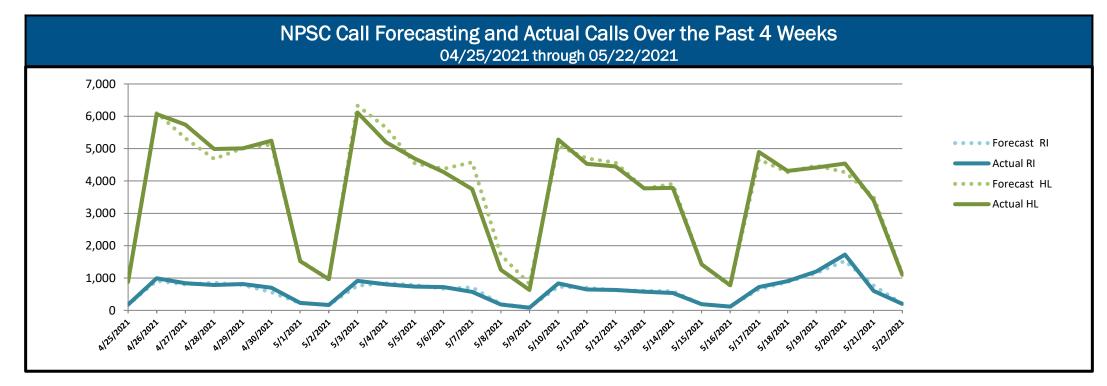

#### **NPSC Call Activity**

| NPSC Call Activity in the Past Week<br>05/16/2021 through 05/22/2021 |        |        |  |  |  |  |
|----------------------------------------------------------------------|--------|--------|--|--|--|--|
| Call Type Projected Calls Actual Ca                                  |        |        |  |  |  |  |
| Registration Intake:                                                 | 5,293  | 5,473  |  |  |  |  |
| Helpline:                                                            | 23,086 | 23,433 |  |  |  |  |
| Combined:                                                            | 28,379 | 28,906 |  |  |  |  |