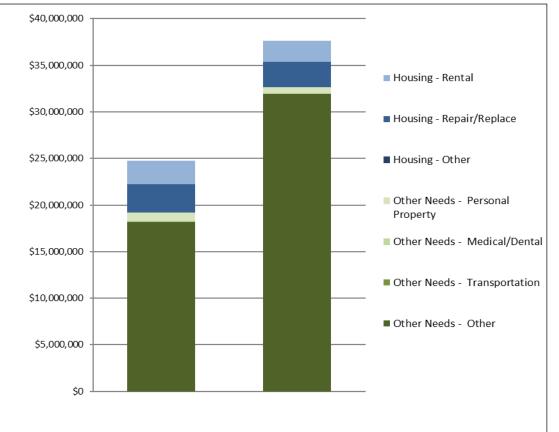

#### IHP Approved per Category in the Past 2 Weeks – 05/10/2021 through 05/24/2021