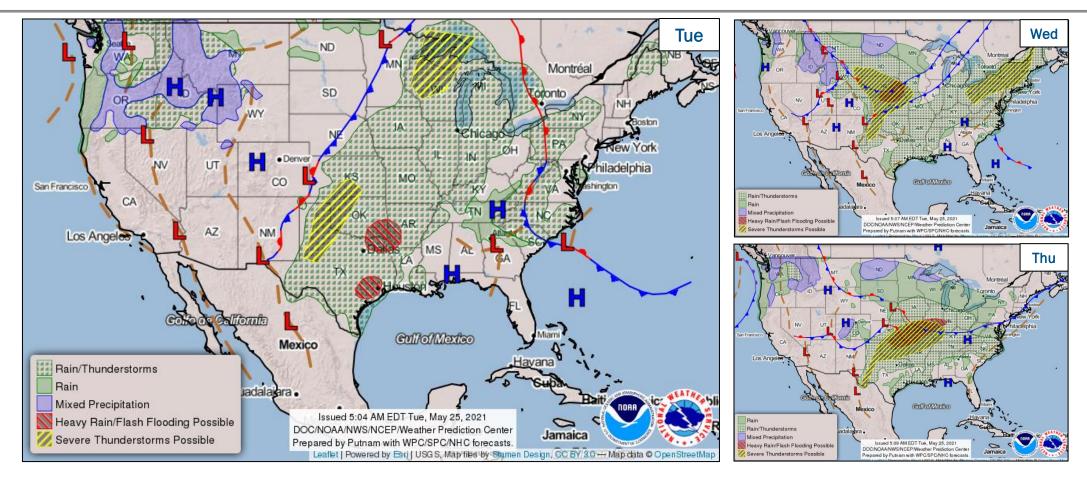

#### **National Weather Forecast**

#### **Severe Weather Outlook**

#### Hazards Outlook – May 27-31

**National Watch Center** 