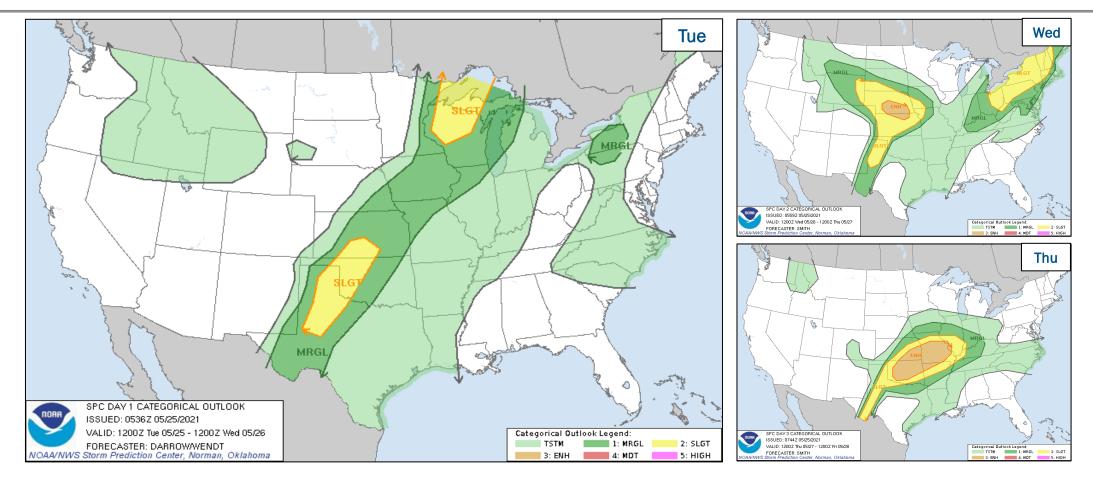

|



# **Tropical Outlook – Five Day**

#### **Central Pacific**



#### **Eastern Pacific**



#### **Atlantic**



#### Disturbance 1 (as of 8:00 a.m. ET)

- Expected to form several hundred miles SW of coast of Mexico later this week
- Moving W to WNW
- 48-hour formation chance: Low (near 0%)
- 5-day formation chance: Low (30%)

#### Disturbance 2 (as of 8:00 a.m. ET)

- Expected to form several hundred miles S of coasts of Guatemala and southern Mexico by the weekend
- Moving W at 5-10 mph
- 48-hour formation chance: Low (near 0%)
- 5-day formation chance: Low (20%)



#### **National Weather Forecast**





#### **Severe Weather Outlook**





#### Hazards Outlook – May 27-31





**National Watch Center** 

# **Joint Preliminary Damage Assessments**

| Region State /<br>Location | Event | IA                                      | Number of C | Stort End |             |            |
|----------------------------|-------|-----------------------------------------|-------------|-----------|-------------|------------|
|                            | Event | PA                                      | Requested   | Complete  | Start – End |            |
|                            |       | Severe Winter Weather                   | IA          | 0         | 0           | N/A        |
| AR<br>VI                   |       | Feb 10-20                               | PA          | 17        | 8           | 4/20 – TBD |
| AR