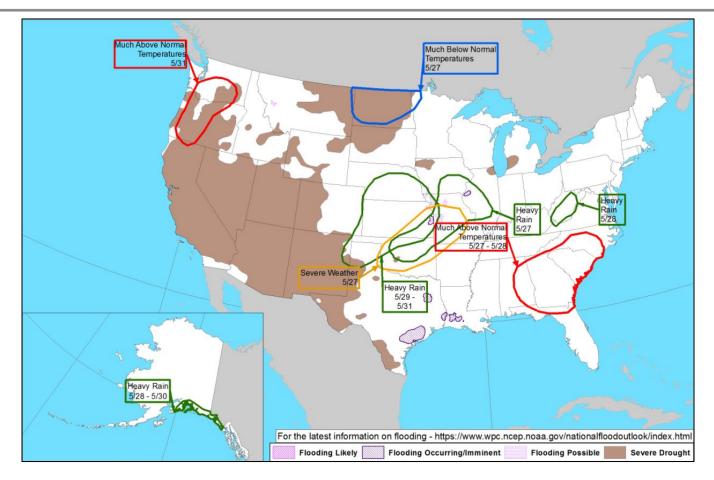

|



# **Tropical Outlook – Five Day**

#### **Central Pacific**



#### **Eastern Pacific**



#### **Atlantic**



#### Disturbance 1 (as of 8:00 a.m. ET)

- Expected to form several hundred miles SW of coast of Mexico later this week
- Moving W to WNW
- 48-hour formation chance: Low (near 0%)
- 5-day formation chance: Low (30%)

#### Disturbance 2 (as of 8:00 a.m. ET)

- Expected to form several hundred miles S of coasts of Guatemala and southern Mexico by the weekend
- Moving W at 5-10 mph
- 48-hour formation chance: Low (near 0%)
- 5-day formation chance: Low (20%)



#### **National Weather Forecast**





#### **Severe Weather Outlook**





#### Hazards Outlook – May 27-31





**National Watch Center** 

# **Joint Preliminary Damage Assessments**

| Region State /<br>Location | Event | IA                                      | Number of C | Stort End |             |            |
|----------------------------|-------|-----------------------------------------|-------------|-----------|-------------|------------|
|                            | Event | PA                                      | Requested   | Complete  | Start – End |            |
|                            |       | Severe Winter Weather                   | IA          | 0         | 0           | N/A        |
| AR<br>VI                   |       | Feb 10-20                               | PA          | 17        | 8           | 4/20 – TBD |
| AR                         |       | Severe Weather,