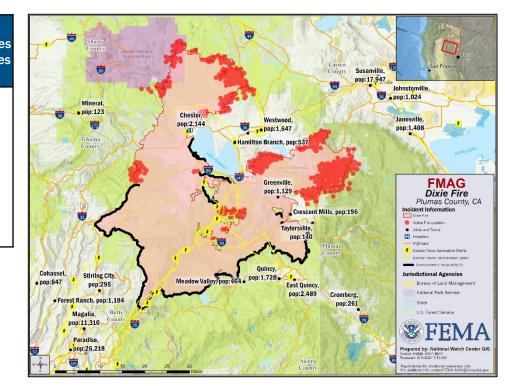

#### **Wildfire Summary**

| Fire Name    |              | Acres    | Percent               |                       | Structu    | Fatalitie       |                 |           |           |
|--------------|--------------|----------|-----------------------|-----------------------|------------|-----------------|-----------------|-----------|-----------|
| (County, ST) | FMAG #       | Burned   | Contained             | Contained Evacuations |            | Threatened      | Damaged         | Destroyed | / Injurie |
| Dixie        | 15400-EM-CAL | 27% (+5) | M: 29,976<br>(-1,034) | H: 15,915             | H: 43 (+7) | H: 563<br>(+79) |                 |           |           |
| (Plumas, CA) |              | (+8,158) | 21%(+3)               | V: 0                  | 0: 120     | 0: 26 (+1)      | 0: 464<br>(+75) | 0/3       |           |

(Evacuations: M = Mandatory / V = Voluntary; Structures: H = Homes and Mixed Commercial/Residential / O = Non-residential Commercial/Other Minor Structures)

**National Watch Center** 