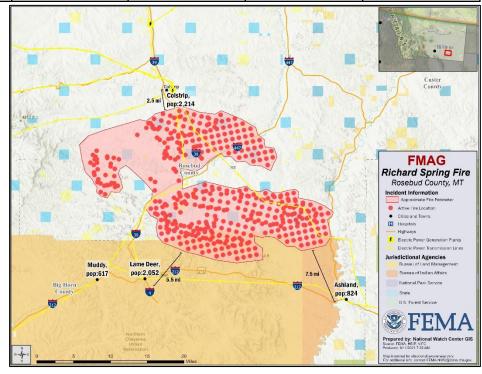

## **Richard Spring Fire – Montana**

| Fire Name            | FMAG #                                                          | Acres   | Percent   | Evecuctions | Struct     | Fatalities / |           |          |  |
|----------------------|-----------------------------------------------------------------|---------|-----------|-------------|------------|--------------|-----------|----------|--|
| (County, ST)         |                                                                 | Burned  | Contained | Evacuations | Threatened | Damaged      | Destroyed | Injuries |  |
| Richard Spring Fire  | Richard Spring Fire<br>(Rosebud County, MT) 5406-FM-MT 150, 000 | 150,000 | 09/       | M: 0        | H: 1,672   | Н: О         | Н: О      | 0 / 0    |  |
| (Rosebud County, MT) |                                                                 | 0%      | V: 600    | 0: 2,090    | 0: 0       | 0: 4         | 0/0       |          |  |

#### Situation:

- The fire began August 8 and is burning on federal, state, tribal, and private land 8 miles southwest of Colstrip (population 2,266)
- Threatening 1,881 primary homes and 209 secondary homes in and around Colstrip and neighboring communities (combined affected population 5,265)
- Also threatening 2,090 critical infrastructures, including emergency facilities: fire departments, forestry and wildland fire management buildings, medical facilities including ambulance services, utilities for power, cellular, and water treatment

#### Response:

- MT EOC at Full Activation (Wildfires and COVID-19)
- Denver MOC/Region VIII RWC and the NWC are monitoring
- FMAG approved August 10