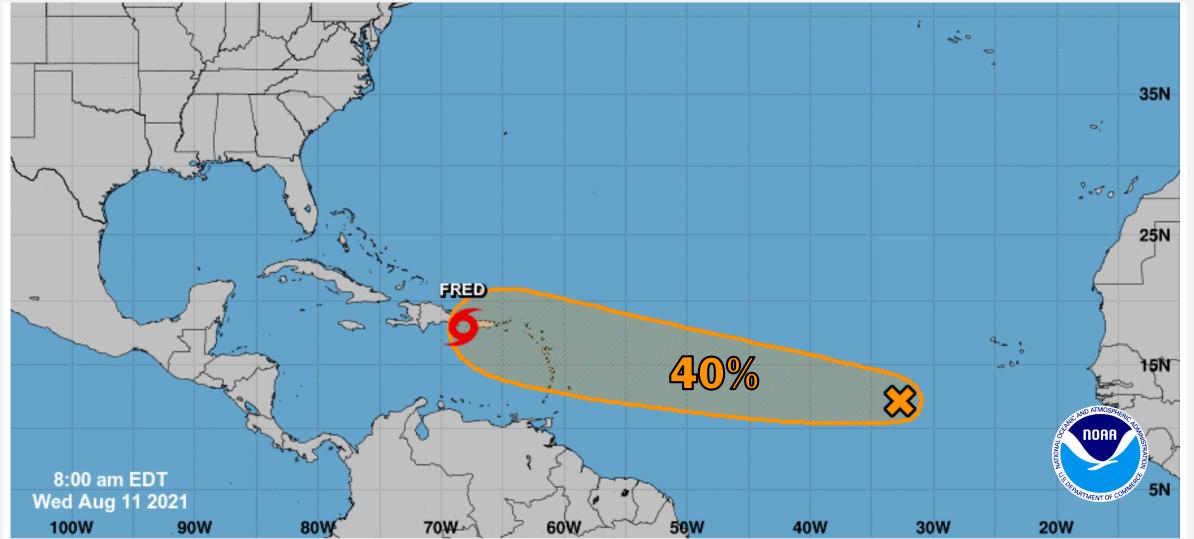

------------------------------------------------------------------------------------------------------------------------------------------------------------------------------------------------------------|
| <ul> <li>Disaster Declaration Activity</li> <li>FMAG approved - MT</li> <li>Major Disaster request - ND</li> <li>Amendments Issued - FL &amp; Ponca Tribe of NE</li> </ul> | Event Monitoring<br>None                                                                                                                                                                                                                                                                                                                                                                |



# Atlantic Overview TROPICAL OUTLOOK



# Tropical Storm Fred SATELLITE LOOP



# Tropical Storm Fred FORECAST TRACK



# **Tropical Storm Fred MOST LIKELY ARRIVAL OF TS WINDS**



# East Pacific Overview TROPICAL OUTLOOK



# Central Pacific Overview TROPICAL OUTLOOK



### **Tropical Depression 16W– Western Pacific**

#### Situation: (Advisory #4 as of 5:00 a.m. ET)

- 2,110 miles E of Guam
- Moving W at 7 mph
- Maximum sustained winds 35 mph
- Expected to intensify slightly; could become a tropical storm tonight or Thursday





#### **National Weather Forecast**





#### **Severe Weather Outlook**





#### Hazards Outlook – Aug 13-17





**National Watch Center** 

#### National Fire Activity (as of Aug 11)

| National Preparedness Level                 |