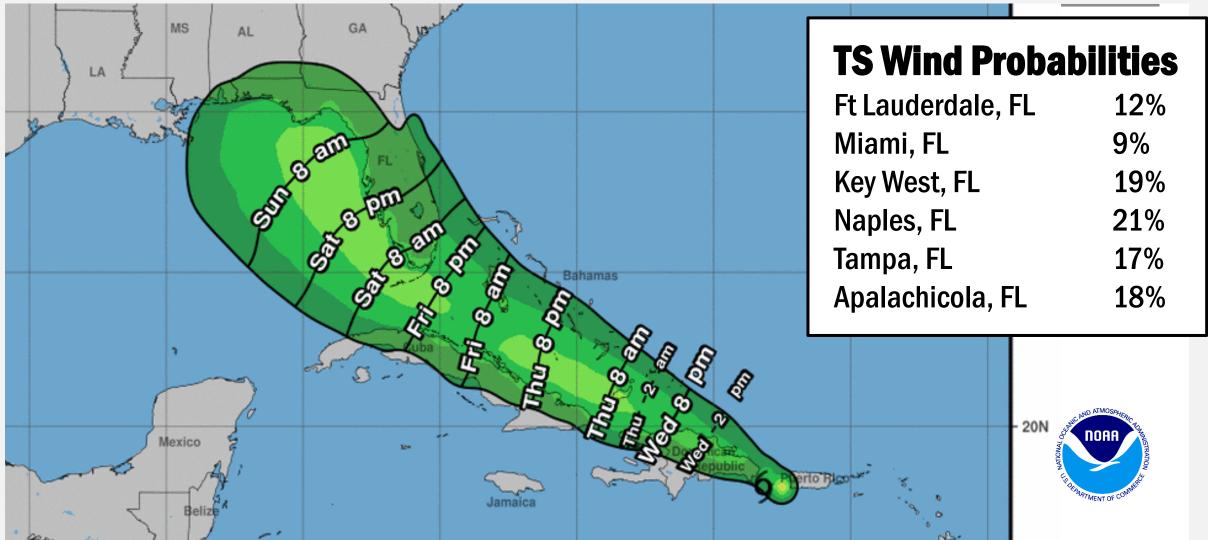

---------------------------------------------------------------|
| <ul> <li>Disaster Declaration Activity</li> <li>FMAG approved - MT</li> <li>Major Disaster request - ND</li> <li>Amendments Issued - FL &amp; Ponca Tribe of NE</li> </ul> | Event Monitoring<br>None                                                                                                                                                                                                                                                                                                                                                                |



# Atlantic Overview TROPICAL OUTLOOK



# Tropical Storm Fred SATELLITE LOOP



# Tropical Storm Fred FORECAST TRACK



# **Tropical Storm Fred MOST LIKELY ARRIVAL OF TS WINDS**



# East Pacific Overview TROPICAL OUTLOOK



# Central Pacific Overview TROPICAL OUTLOOK



### **Tropical Depression 16W– Western Pacific**

#### Situation: (Advisory #4 as of 5:00 a.m. ET)

- 2,110 miles E of Guam
- Moving W at 7 mph
- Maximum sustained winds 35 mph
- Expected to intensify slightly; could become a tropical storm tonight or Thursday





#### **National Weather Forecast**





#### **Severe Weather Outlook**





#### Hazards Outlook – Aug 13-17





**National Watch Center** 

#### National Fire Activity (as of Aug 11)

| National Preparedness Level                 |                                                                                                                                                                                  |                      |