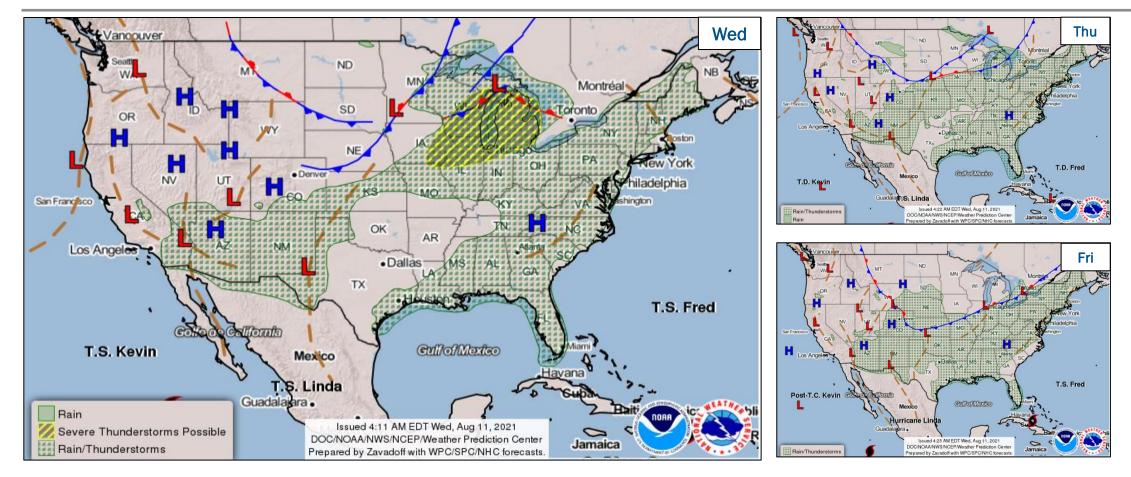

|



# Atlantic Overview TROPICAL OUTLOOK



# Tropical Storm Fred SATELLITE LOOP



# Tropical Storm Fred FORECAST TRACK



# **Tropical Storm Fred MOST LIKELY ARRIVAL OF TS WINDS**



# East Pacific Overview TROPICAL OUTLOOK



# Central Pacific Overview TROPICAL OUTLOOK



### **Tropical Depression 16W– Western Pacific**

#### Situation: (Advisory #4 as of 5:00 a.m. ET)

- 2,110 miles E of Guam
- Moving W at 7 mph
- Maximum sustained winds 35 mph
- Expected to intensify slightly; could become a tropical storm tonight or Thursday





#### **National Weather Forecast**





#### **Severe Weather Outlook**





#### Hazards Outlook – Aug 13-17





**National Watch Center** 

#### National Fire Activity (as of Aug 11)

| National Preparedness Level                 |                                                                                                                                                                                  |                      |