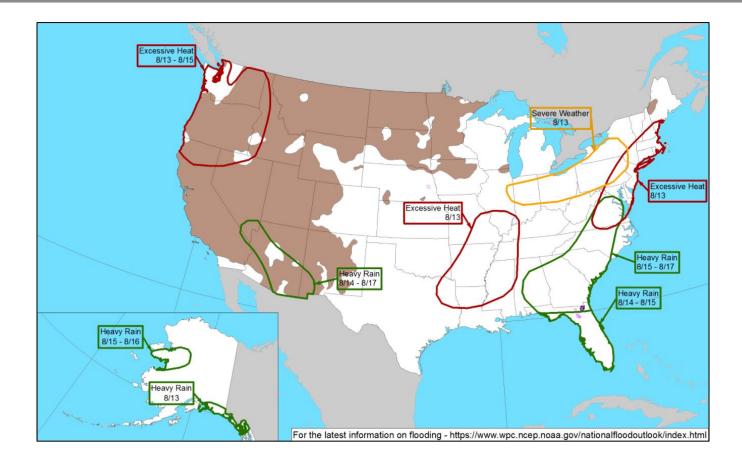

|



# Atlantic Overview TROPICAL OUTLOOK



# Tropical Storm Fred SATELLITE LOOP



# Tropical Storm Fred FORECAST TRACK



# **Tropical Storm Fred MOST LIKELY ARRIVAL OF TS WINDS**



# East Pacific Overview TROPICAL OUTLOOK



# Central Pacific Overview TROPICAL OUTLOOK



### **Tropical Depression 16W– Western Pacific**

#### Situation: (Advisory #4 as of 5:00 a.m. ET)

- 2,110 miles E of Guam
- Moving W at 7 mph
- Maximum sustained winds 35 mph
- Expected to intensify slightly; could become a tropical storm tonight or Thursday





#### **National Weather Forecast**





#### **Severe Weather Outlook**





#### Hazards Outlook – Aug 13-17





**National Watch Center** 

#### National Fire Activity (as of Aug 11)

| National Preparedness Level                 |                                                                                                                                                                                  |                      |