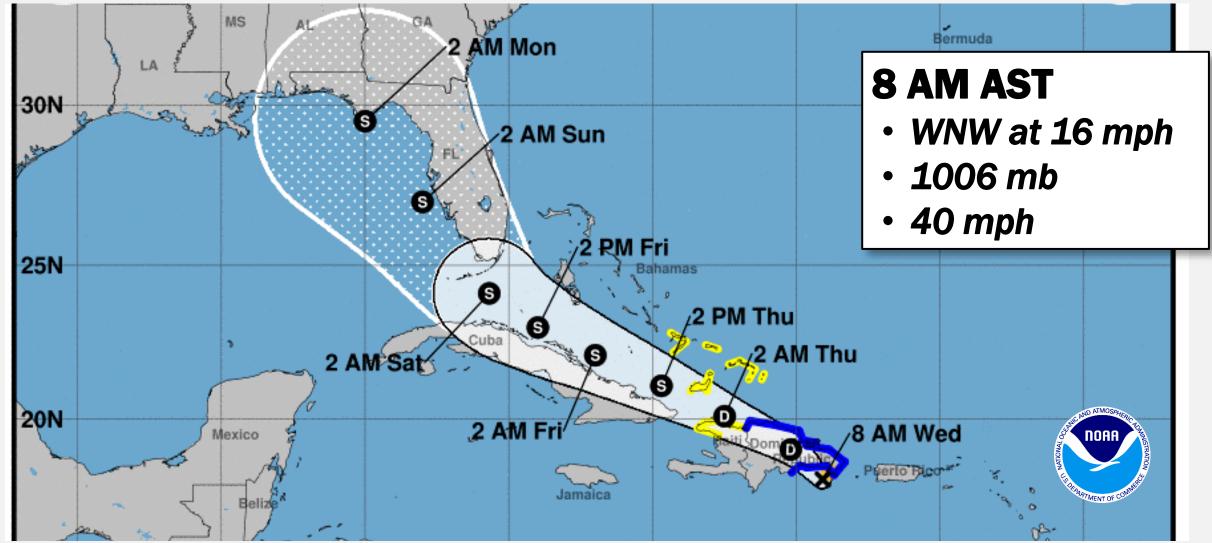

----------------------------------------------------------------------------------------------------------------------------|
| <ul> <li>Disaster Declaration Activity</li> <li>FMAG approved - MT</li> <li>Major Disaster request - ND</li> <li>Amendments Issued - FL &amp; Ponca Tribe of NE</li> </ul> | Event Monitoring<br>None                                                                                                                                                                                                                                                                                                                                                                |



# Atlantic Overview TROPICAL OUTLOOK



# Tropical Storm Fred SATELLITE LOOP



# Tropical Storm Fred FORECAST TRACK



# **Tropical Storm Fred MOST LIKELY ARRIVAL OF TS WINDS**



# East Pacific Overview TROPICAL OUTLOOK



# Central Pacific Overview TROPICAL OUTLOOK



### **Tropical Depression 16W– Western Pacific**

#### Situation: (Advisory #4 as of 5:00 a.m. ET)

- 2,110 miles E of Guam
- Moving W at 7 mph
- Maximum sustained winds 35 mph
- Expected to intensify slightly; could become a tropical storm tonight or Thursday





#### **National Weather Forecast**





#### **Severe Weather Outlook**





#### Hazards Outlook – Aug 13-17





**National Watch Center** 

#### National Fire Activity (as of Aug 11)

| National Preparedness Level                 |