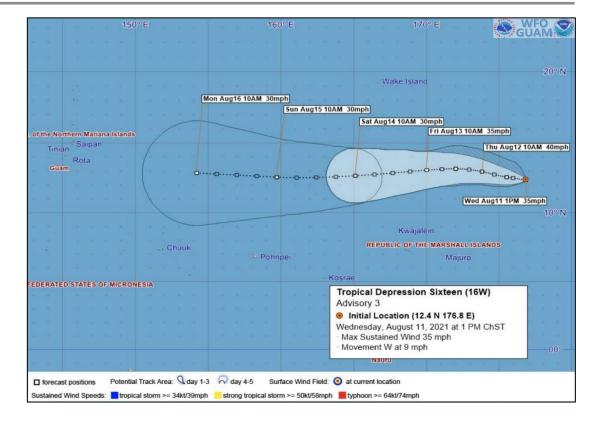

### **Tropical Depression 16W– Western Pacific**

#### Situation: (Advisory #4 as of 5:00 a.m. ET)

- 2,110 miles E of Guam
- Moving W at 7 mph
- Maximum sustained winds 35 mph
- Expected to intensify slightly; could become a tropical storm tonight or Thursday