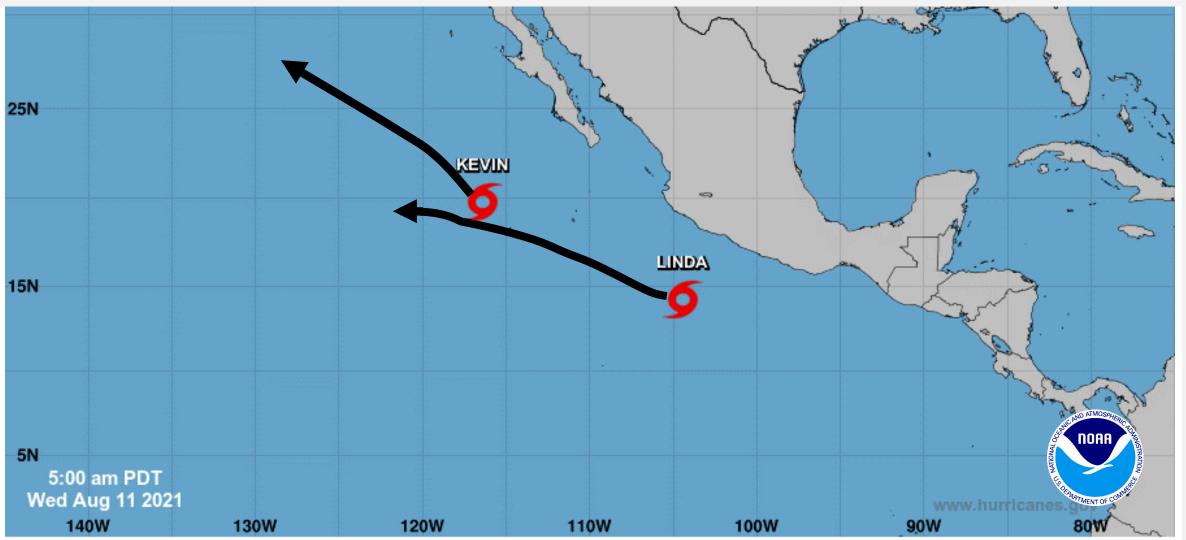

-------------------|
| <ul> <li>Disaster Declaration Activity</li> <li>FMAG approved - MT</li> <li>Major Disaster request - ND</li> <li>Amendments Issued - FL &amp; Ponca Tribe of NE</li> </ul> | Event Monitoring<br>None                                                                                                                                                                                                                                                                                                                                                                |



# Atlantic Overview TROPICAL OUTLOOK



# Tropical Storm Fred SATELLITE LOOP



# Tropical Storm Fred FORECAST TRACK



# **Tropical Storm Fred MOST LIKELY ARRIVAL OF TS WINDS**



# East Pacific Overview TROPICAL OUTLOOK



# Central Pacific Overview TROPICAL OUTLOOK



### **Tropical Depression 16W– Western Pacific**

#### Situation: (Advisory #4 as of 5:00 a.m. ET)

- 2,110 miles E of Guam
- Moving W at 7 mph
- Maximum sustained winds 35 mph
- Expected to intensify slightly; could become a tropical storm tonight or Thursday





#### **National Weather Forecast**





#### **Severe Weather Outlook**





#### Hazards Outlook – Aug 13-17





**National Watch Center** 

#### National Fire Activity (as of Aug 11)

| National Preparedness Level                 |                                                                                                                                                                                  |                      |