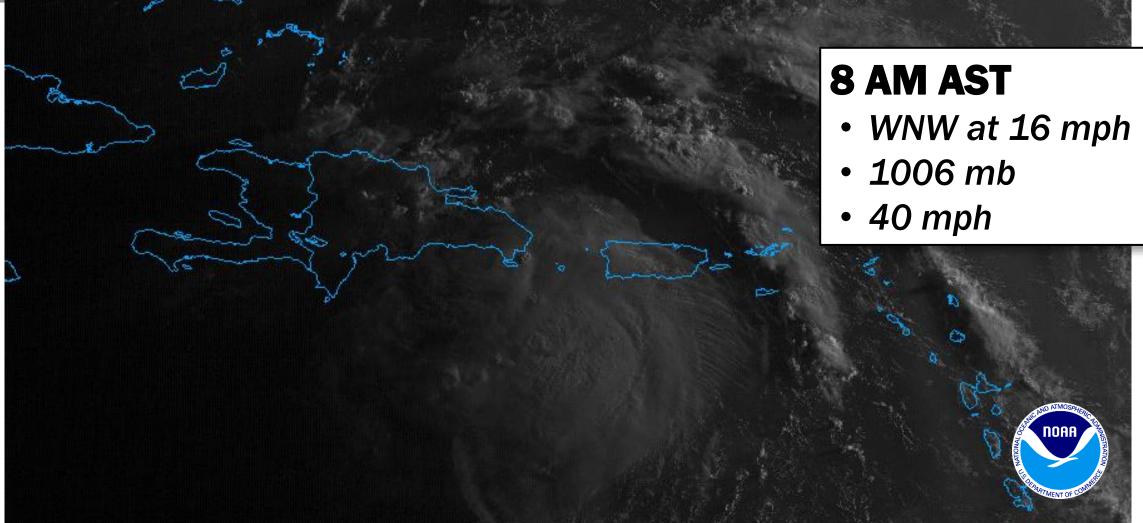

--------------------------------------------------------------------------------------------------------------------------------------------------------------------|
| <ul> <li>Disaster Declaration Activity</li> <li>FMAG approved - MT</li> <li>Major Disaster request - ND</li> <li>Amendments Issued - FL &amp; Ponca Tribe of NE</li> </ul> | Event Monitoring<br>None                                                                                                                                                                                                                                                                                                                                                                |



# Atlantic Overview TROPICAL OUTLOOK



# Tropical Storm Fred SATELLITE LOOP



# Tropical Storm Fred FORECAST TRACK



# **Tropical Storm Fred MOST LIKELY ARRIVAL OF TS WINDS**



# East Pacific Overview TROPICAL OUTLOOK



# Central Pacific Overview TROPICAL OUTLOOK



### **Tropical Depression 16W– Western Pacific**

#### Situation: (Advisory #4 as of 5:00 a.m. ET)

- 2,110 miles E of Guam
- Moving W at 7 mph
- Maximum sustained winds 35 mph
- Expected to intensify slightly; could become a tropical storm tonight or Thursday





#### **National Weather Forecast**





#### **Severe Weather Outlook**





#### Hazards Outlook – Aug 13-17





**National Watch Center** 

#### National Fire Activity (as of Aug 11)

| National Preparedness Level                 |