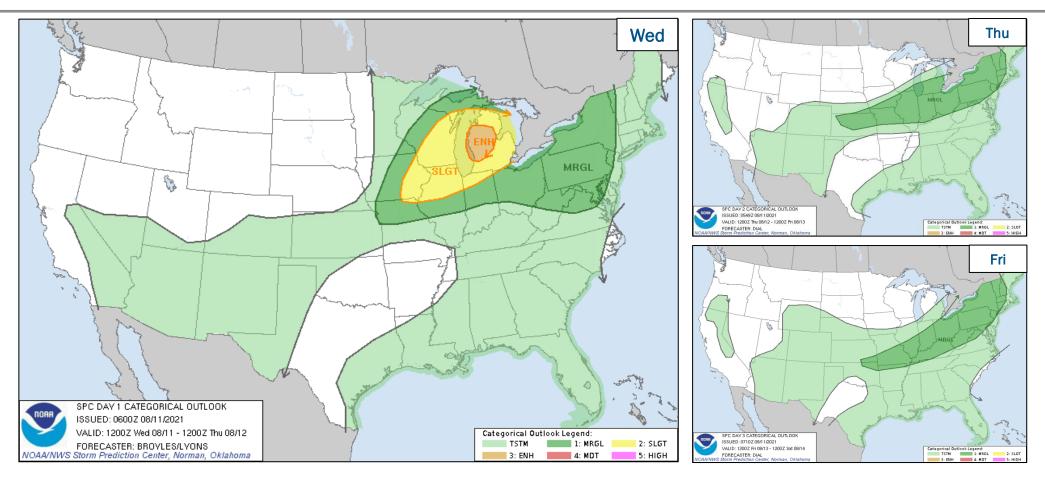

|



# Atlantic Overview TROPICAL OUTLOOK



# Tropical Storm Fred SATELLITE LOOP



# Tropical Storm Fred FORECAST TRACK



# **Tropical Storm Fred MOST LIKELY ARRIVAL OF TS WINDS**



# East Pacific Overview TROPICAL OUTLOOK



# Central Pacific Overview TROPICAL OUTLOOK



### **Tropical Depression 16W– Western Pacific**

#### Situation: (Advisory #4 as of 5:00 a.m. ET)

- 2,110 miles E of Guam
- Moving W at 7 mph
- Maximum sustained winds 35 mph
- Expected to intensify slightly; could become a tropical storm tonight or Thursday





#### **National Weather Forecast**





#### **Severe Weather Outlook**





#### Hazards Outlook – Aug 13-17





**National Watch Center** 

#### National Fire Activity (as of Aug 11)

| National Preparedness Level                 |                                                                                                                                                                                  |                      |