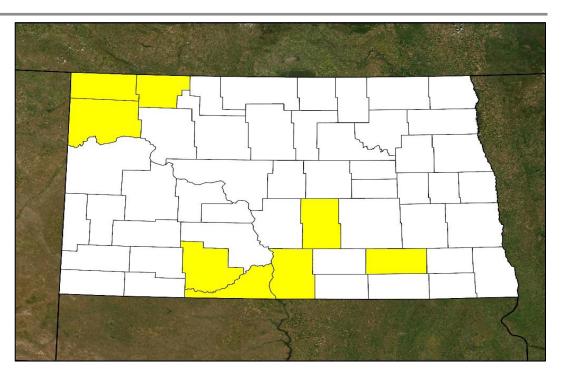

### **Declaration Request – North Dakota**

**Declaration:** Major Disaster Declaration **Date Requested:** Aug 9

Incident: Severe storms, straight-line winds, and flooding Incident Period: June 7-11, 2021

#### **Requested:**

- PA: 8 countries
- Hazard Mitigation: Statewide