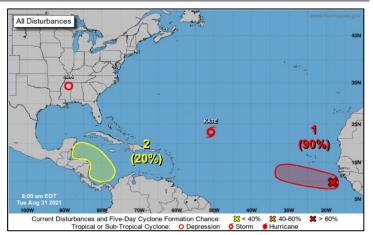

#### Atlantic

#### Tropical Storm Kate (Advisory #13 of 5:00 a.m. ET)

- 815 miles ENE of Leeward Islands
- Moving N at 7 mph
- Maximum sustained winds 40 mph
- Tropical storm force winds extend 45 miles

#### Disturbance 1 (as of 8:00 a.m. ET)

- A couple of hundred miles WSW of coast of Guinea
- Tropical depression likely to form during next day or so
- Formation chance 48 hours: High (90%); 5 days: High (90%)

#### Disturbance 2 (as of 8:00 a.m. ET)

- Forecast to develop over southwestern Caribbean Sea next couple of days
- Formation chance: 48 hours: Low (near 0%); 5 days: Low (20%)