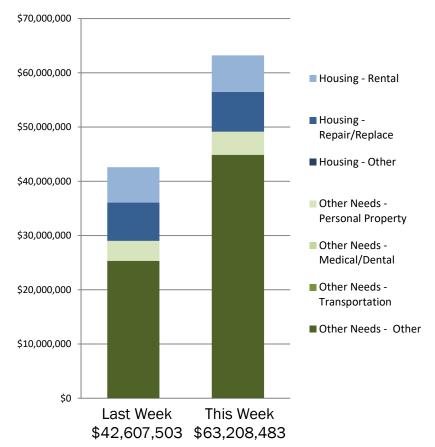

|              |  |  |  |  |  |
|----------------------------------------------------------------------|-----------------|--------------|--|--|--|--|--|
| Call Type                                                            | Projected Calls | Actual Calls |  |  |  |  |  |
| Registration Intake:                                                 | 6,840           | 6,935        |  |  |  |  |  |
| Helpline:                                                            | 27,181          | 27,219       |  |  |  |  |  |
| Combined:                                                            | 34,021          | 34,154       |  |  |  |  |  |





**National Watch Center** 

## **Individual Assistance Activity**

#### IHP Approved per Category in the Past 2 Weeks – 08/16/2021 through 08/30/2021







## Helping people before, during, and after disasters.



Scan to subscribe to this briefing.