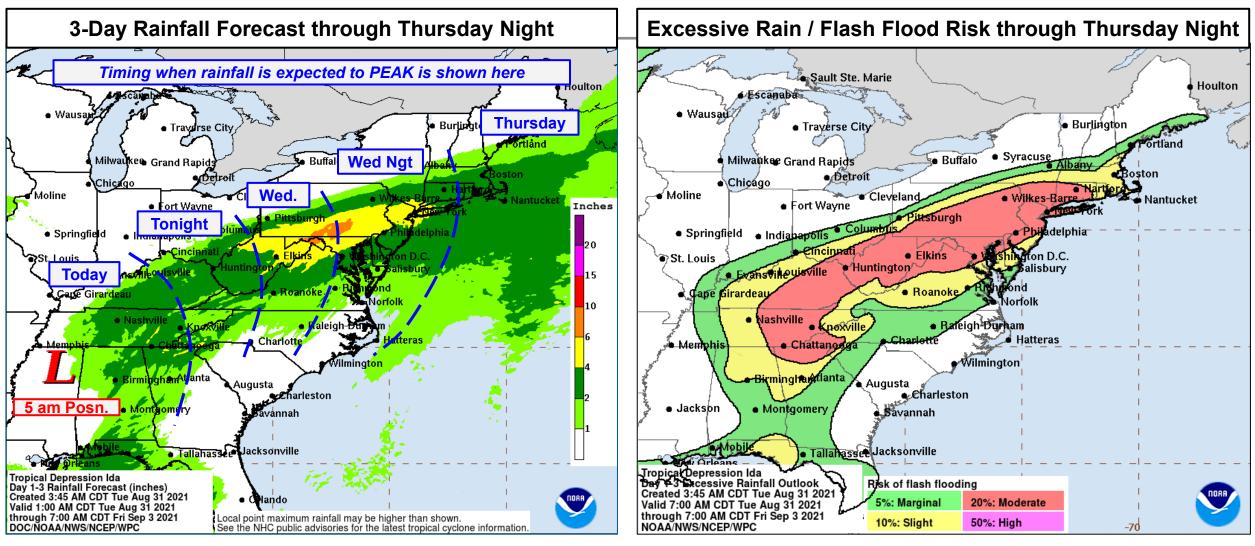

## NWS Weather Prediction Center

Updated 6:00 am EDT, Tuesday, August 31, 2021

Rainfall diminishing today across much of the Southeast, with a secondary rainfall maximum (*3-6 inches, locally higher*) expected from West Virginia and western Maryland into southern Pennsylvania and northern New Jersey.

Moderate Risk along the track of Ida. A Moderate Risk correlates to the potential for numerous flash flood events, with significant events possible in these areas