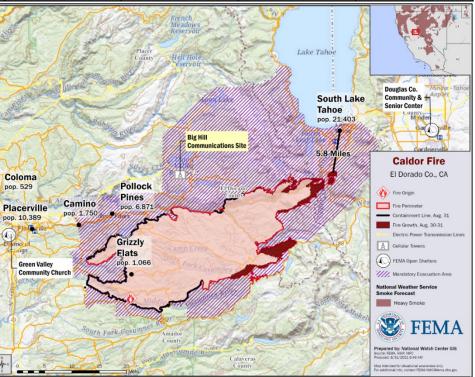

## **Caldor Fire – California**

| Fire Name                 | Fire Name FMAG # |                | Percent   | Evenuetiona           | Struct                | Fatalities / |                 |          |
|---------------------------|------------------|----------------|-----------|-----------------------|-----------------------|--------------|-----------------|----------|
| (County, ST)              | FINIAG #         | Burned         | Contained | Evacuations           | Threatened            | Damaged      | Destroyed       | Injuries |
| Caldor<br>(El Dorado, CA) | 5413-FM-CA       | 186,568 (+18k) | 15% (+2)  | M: 51,658<br>(+11.6k) | H: 32,526<br>(+11.5k) | H: 25        | H: 482<br>(+10) | 0 / 2    |
|                           |                  |                |           | V: 0                  | 0: 1,153<br>(+633)    | 0: 14        | 0: 181          | 0/3      |

<u>Situation:</u> Mandatory evacuations for all South Lake Tahoe (population 21k) and surrounding communities. Active portions of the fire are currently 4 miles from the Tahoe Airport, and 5.5 miles from the central business district of South Lake Tahoe. The Caldor Fire is affecting El Dorado, Alpine, Amador and Placer counties. This fire is likely to continue burning over the coming weeks.(*RIX*, as of 1:21 a.m. ET)

#### Impacts:

- Critical fiber optic infrastructure from El Dorado County to Lake Tahoe is threatened affecting essential 911 systems and numerous cell towers
- PG&E distribution/transmission lines, distribution substations and telecom towers resources threatened
  - Provides power to thousands of customers in El Dorado/surrounding areas; value of assets estimated to be \$11M
- Approximately 4k (3.2% of county) customers without power (DOE Eagle-I, 6:30 a.m. ET, Aug 31)
- HWY 50 closed from Sly Park to the Hwy 50/Hwy 89 junction; HWY 50 is a major Trans-Sierra HWY vital to emergency evacuation (ICS-209, 8:45 p.m. ET, Aug 29)
- Barton Hospital (40 bed) evacuated; emergency operations transferred to Zephyr Cove, NV (RIX 8:33 p.m. ET)

#### Response:

- Total personnel assigned: 3,302 (ICS-209 as of 9:00 a.m. ET, Aug 28)
- 60% of perimeter inspected; damage inspections in progress (ICS-209, 9:00 p.m. ET, Aug 27)
- Anticipated containment date: September 8 (ICS-209 as of 9:00 p.m. ET, Aug 27)
- Firefighting air tankers throughout state are flying suppression missions
- 6 shelters open with 431 occupants (El Dorado County) (ARC Midnight Shelter Count, 7:01 a.m. ET)
- Region IX IMAT-2 and LNO deployed to CA EOC in Sacramento
- CA & NV EOCs at Full Activation
- Governors of CA and NV declared States of Emergency