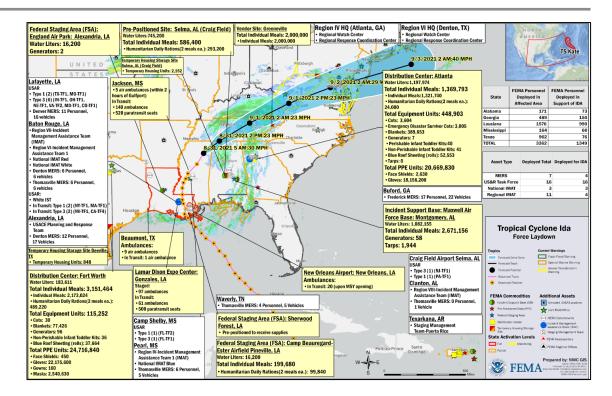

#### FEMA HQ:

- NRCC at Level I, with all ESFs and LNOs
- Major Disaster Declaration FEMA-4611-DR-LA on Aug 29; JFO established in Baton Rouge, LA
- Emergency Declaration FEMA-3568-EM-LA approved Aug 27
- Emergency Declaration FEMA-3569-EM-MS approved Aug 28
- National IMAT Red and White, and Region VII IMAT deployed to Baton Rouge, LA
- National IMAT Blue deployed to Pearl, MS
- Region VIII IMAT deployed to AL EOC
- US&R:
  - $\circ~$  LNO to N-IMAT Red
  - $\circ$  Region VI
    - Baton Rouge, LA: (1) White IST, (2) Type 1, and (2) Type-3 TFs
    - Lafayette, LA: (2) Type 1 and (6) Type 3 TFs staged
    - All teams are performing search and rescue operations and have swift water capabilities
  - $\circ~$  Region IV:
    - All resources have demobilized
- MERS:
  - $\circ~$  Denton, Denver, Thomasville, Maynard, and Frederick MERS to support Region VI or IV, IMATs, and USAR teams
  - $\circ~$  3 Mobile Communication Operations Vehicles (MCOVs) staged in Thomasville, GA; 5 staged in ISB Alexandria, LA

**DOD:** 60 high water vehicles staged in TX; 14 rotary wing aircraft staged in TX/VA **USCG:** 49 (+22) rotary wing aircraft in AL and TX for SAR; 39 surface assets prepositioned for port assessment

**USGS**: Storm surge sensors deployed in LA and MS for water height monitoring **EPA:** Light Incident Management Team established in Region VI