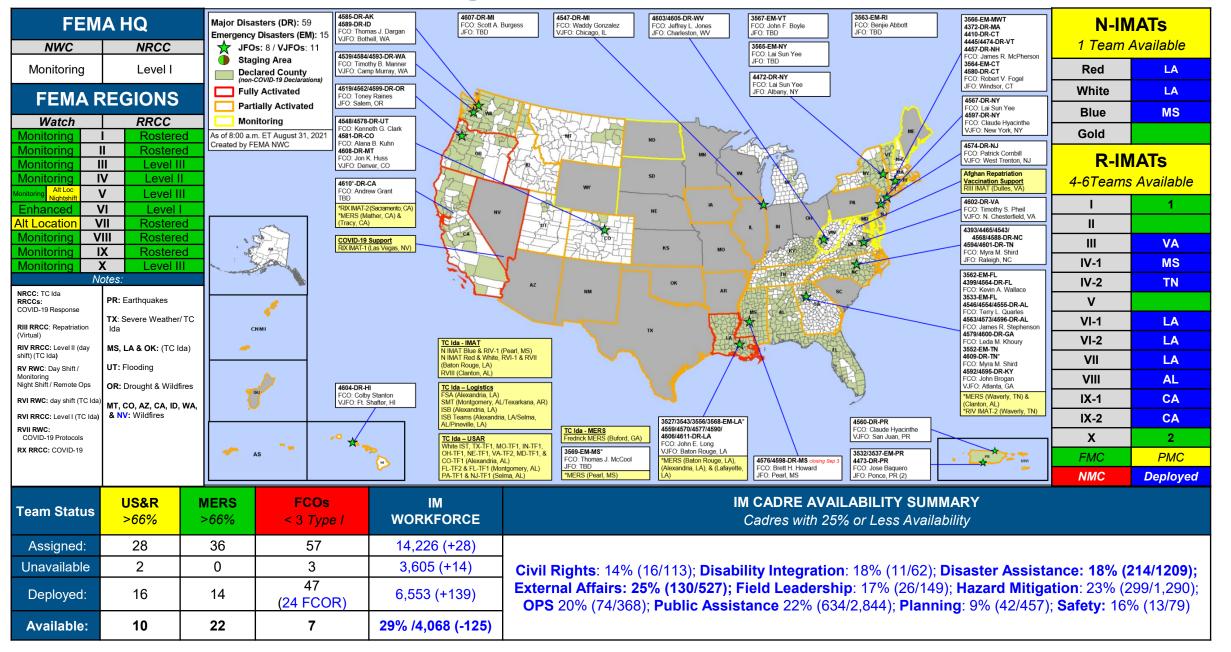

#### FEMA HQ:

- NRCC at Level I, with all ESFs and LNOs
- Major Disaster Declaration FEMA-4611-DR-LA on Aug 29; JFO established in Baton Rouge, LA
- Emergency Declaration FEMA-3568-EM-LA approved Aug 27
- Emergency Declaration FEMA-3569-EM-MS approved Aug 28
- National IMAT Red and White, and Region VII IMAT deployed to Baton Rouge, LA
- National IMAT Blue deployed to Pearl, MS
- Region VIII IMAT deployed to AL EOC
- US&R:
  - $\circ~$  LNO to N-IMAT Red
  - $\circ$  Region VI
    - Baton Rouge, LA: (1) White IST, (2) Type 1, and (2) Type-3 TFs
    - Lafayette, LA: (2) Type 1 and (6) Type 3 TFs staged
    - All teams are performing search and rescue operations and have swift water capabilities
  - $\circ~$  Region IV:
    - All resources have demobilized
- MERS:
  - $\circ~$  Denton, Denver, Thomasville, Maynard, and Frederick MERS to support Region VI or IV, IMATs, and USAR teams
  - $\circ~$  3 Mobile Communication Operations Vehicles (MCOVs) staged in Thomasville, GA; 5 staged in ISB Alexandria, LA

#### FEMA Regional Response:

#### **Region VI:**

- RWC at Enhanced Watch, 24/7
- RRCC at Level I, day shift, with all ESFs; 24/7 (limited night shift)
- IMAT-1 & 2 deployed to IOF in Baton Rouge, LA

#### **Region IV:**

- RRCC at Level II day shift, with all ESFs, DCE and USCG; 24/7 (modified night shift)
- IMAT-1 deployed to MS; IMAT-2 deployed to TN (flooding)