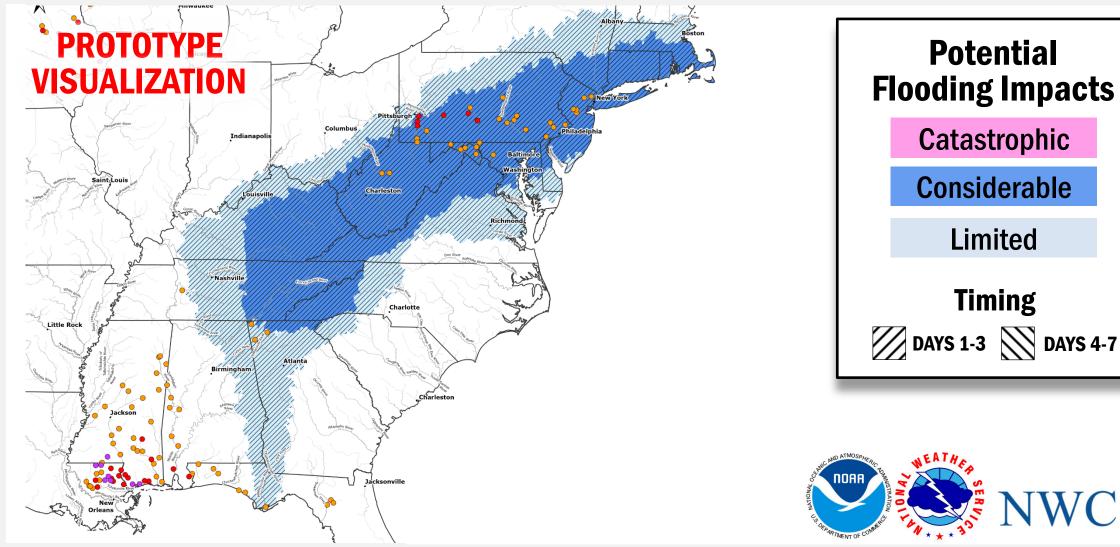

## Tropical Depression Ida 7-DAY FLOOD HAZARD OUTLOOK

National Water Center

## **Tropical Cyclone Ida**

<u>Situation:</u> Widespread heavy rains and significant flooding likely for portions of the Gulf Coast, through the Tennessee Valley, Upper Ohio Valley, Central Appalachians, Mid-Atlantic and far southern New England as Ida continues to push northeast.