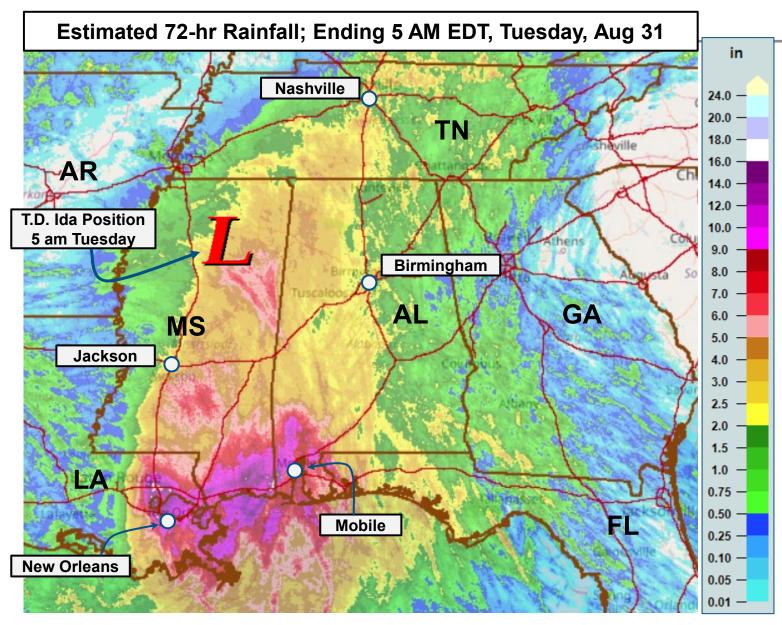

#### **Rainfall Summary**

- Heaviest rain fell over southeast Louisiana, and coastal Mississippi and Alabama, with estimated totals of 8-14 inches, and isolated maxima potentially as high as 18-20 inches.
- Estimated totals northward along and east of the track of Ida now range from 3-6 inches across E MS, W AL, and C TN.

#### **Selected Observations**

| 15.73" | Rigolets, LA <i>(11 PM Mon)</i>              |
|--------|----------------------------------------------|
| 13.73" | New Orleans, LA <i>(11 PM Mon)</i>           |
| 11.35" | 6mi N Pascagoula, MS <i>(11 PM Mon)</i>      |
| 10.66" | Hancock, MS <i>(11 PM Mon)</i>               |
| 10.40" | 1mi WSW Bay St. Louis, MS <i>(11 PM Mon)</i> |
|        |                                              |