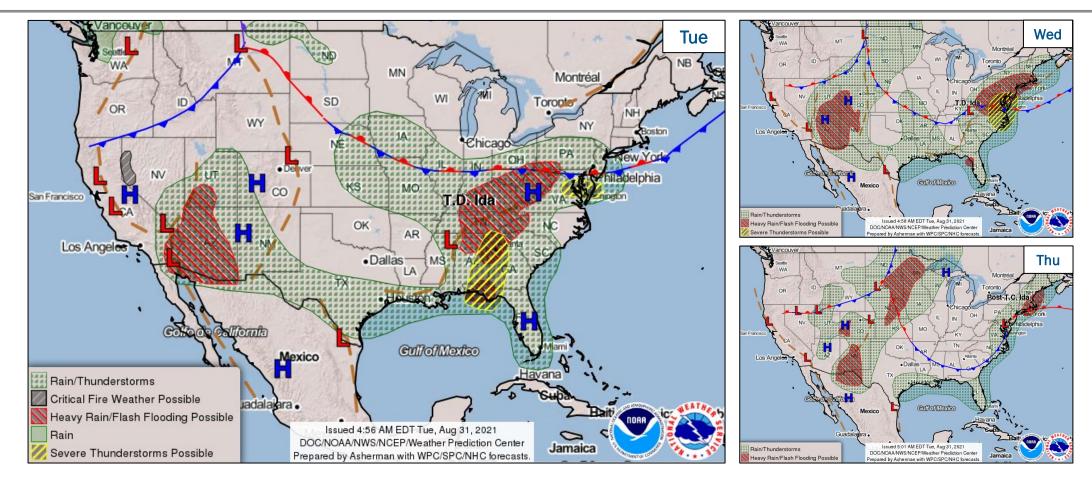

## **National Weather Forecast**

#### **Rainfall Summary**

- Heaviest rain fell over southeast Louisiana, and coastal Mississippi and Alabama, with estimated totals of 8-14 inches, and isolated maxima potentially as high as 18-20 inches.
- Estimated totals northward along and east of the track of Ida now range from 3-6 inches across E MS, W AL, and C TN.

## NWS Weather Prediction Center

Updated 6:00 am EDT, Tuesday, August 31, 2021

Rainfall diminishing today across much of the Southeast, with a secondary rainfall maximum (*3-6 inches, locally higher*) expected from West Virginia and western Maryland into southern Pennsylvania and northern New Jersey.

## **Tropical Cyclone Ida**

<u>Situation:</u> Widespread heavy rains and significant flooding likely for portions of the Gulf Coast, through the Tennessee Valley, Upper Ohio Valley, Central Appalachians, Mid-Atlantic and far southern New England as Ida continues to push northeast.