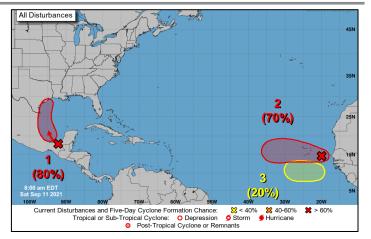

#### **Atlantic**

#### Disturbance 1 (as of 8:00 a.m. ET)

- Located over the Bay of Campeche, Gulf of Mexico
- Tropical depression likely to form on Sunday or Monday
- Heavy rains likely to reach portions of the western Gulf Coast late this weekend
- Formation chance: 48 hours: High (70%); 5 days: High (80%)

#### Disturbance 2 (as of 8:00 a.m. ET)

- Located across portions of Central America and the Yucatan Peninsula
- Formation chance: 48 hours: Med (50%); 5 days: High (70%)
   <u>Disturbance 3</u> (as of 8:00 a.m. ET)
- Expected to emerge off western coast of Africa early next week
- Formation chance: 48 hours: Low (near 0%); 5 days: Low (20%)