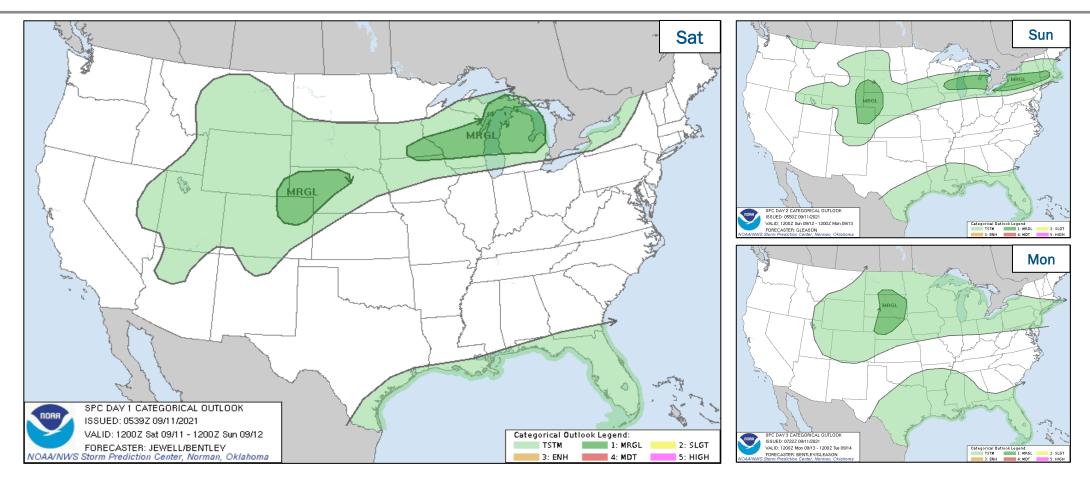

helby, M Generators: 29 lexandria, LA USACE Planning and Response Team Mt. Hermon, LA • Denton MERS: 2 P **3** vehicles Tropical Cyclone Ida A: Roseland, LA GSB: Sherwood Forest Baton Rouge, LA Weter Liter: 50,520 Total Individual Meals: 67,155 Generators: 9 fuel/Equipment Convent, LA • Denver MERS: 21 2 vehicles S FEMA

#### FEMA RVI Response:

- RRCC at Level III, day shift only
- IMAT-1 deployed to Baton Rouge, LA
- IMAT-2 re-deploying from LA to Austin, TX

#### FEMA RII Response:

- RRCC at Level III, with ESFs 7 & 13
- IMAT deployed to NJ EOC; collateral IMAT deployed to Brooklyn, NY IOF
- Emergency Declarations FEMA-3572-EM-NY and FEMA-3573-EM-NJ
- Major Disaster Declarations FEMA-4614-DR-NJ and FEMA-4615-DR-NY

### **National Weather Forecast**





### **Severe Weather Outlook**





### **Precipitation & Excessive Rainfall**





### **Fire Weather Outlook**





Today

### Tomorrow



### Hazards Outlook – Sep 13-17





### **Caldor Fire – California**

<u>Situation</u>: Damage inspections complete for 100% of structures within the current fire perimeter. Fire growth potential continues due to gusty winds and low humidity throughout impacted area. (*Ics* 209 as of 8:46 p.m. ET, Sep 10)

#### Impacts:

Safety and Security:

- Evacuation orders continue to be downgraded or lifted (Caldor Fire SLB as of 11:00 p.m. ET) Food, Water, Shelter:
- 14 congregate shelters with 86 occupants; 5 non-congregate shelters with 8 occupants across CA and NV (ARC Midnight Shelter Count as of 7:00 a.m. ET)

#### Energy:

1,289 (-3,617) (1%) customers without power in El Dorado Count