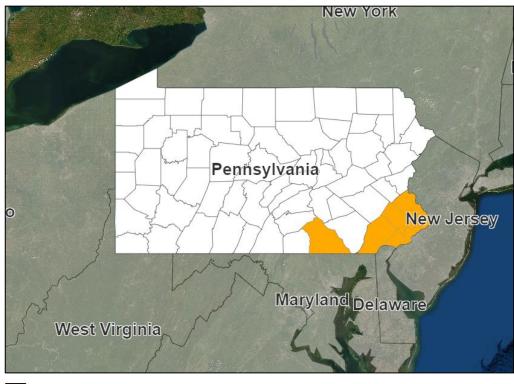

### **Declaration Approved – Pennsylvania**

**Declaration Type:** Major Disaster Declaration FEMA-4618-DR-PA **Requested:** Sep 8 **Approved:** Sep 10

Incident: Remnants of Tropical Storm Ida Incident Period: Aug 31 – Sep 5

#### **Provides:**

- IA: 6 counties
- PA: Under review
- Hazard Mitigation: For the entire commonwealth

FCO: E. Craig Levy, Sr.