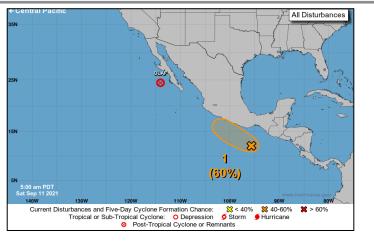

### **Central Pacific**

#### Disturbance 1 (as of 8:00 a.m. ET)

- Developing in the Gulf of Tehuantepec
- Tropical depression could form late this weekend or early next week
- Formation chance: 48 hours: Med (60%); 5 days: Med (60%)