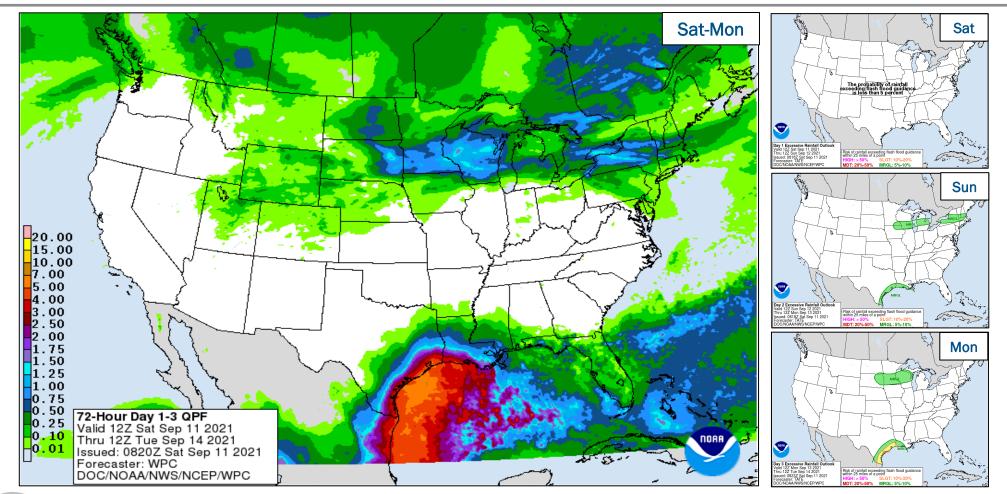

ning and Response Team Mt. Hermon, LA • Denton MERS: 2 P **3** vehicles Tropical Cyclone Ida A: Roseland, LA GSB: Sherwood Forest Baton Rouge, LA Weter Liter: 50,520 Total Individual Meals: 67,155 Generators: 9 fuel/Equipment Convent, LA • Denver MERS: 21 2 vehicles S FEMA

#### FEMA RVI Response:

- RRCC at Level III, day shift only
- IMAT-1 deployed to Baton Rouge, LA
- IMAT-2 re-deploying from LA to Austin, TX

#### FEMA RII Response:

- RRCC at Level III, with ESFs 7 & 13
- IMAT deployed to NJ EOC; collateral IMAT deployed to Brooklyn, NY IOF
- Emergency Declarations FEMA-3572-EM-NY and FEMA-3573-EM-NJ
- Major Disaster Declarations FEMA-4614-DR-NJ and FEMA-4615-DR-NY

### **National Weather Forecast**





### **Severe Weather Outlook**





### **Precipitation & Excessive Rainfall**





### **Fire Weather Outlook**





Today

### Tomorrow



### Hazards Outlook – Sep 13-17





### **Caldor Fire – California**

<u>Situation</u>: Damage inspections complete for 100% of structures within the current fire perimeter. Fire growth potential continues due to gusty winds and low humidity throughout impacted area. (*Ics* 209 as of 8:46 p.m. ET, Sep 10)

#### Impacts:

Safety and Security:

- Evacuation orders continue to be downgraded or lifted (Caldor Fire SLB as of 11:00 p.m. ET) Food, Water, Shelter:
- 14 congregate shelters with 86 occupants; 5 non-congregate shelters with 8 occupants across CA and NV (ARC Midnight Shelter Count as of 7:00 a.m. ET)

#### Energy:

1,289 (-3,617) (1%) customers without power in El Dorado County (DOE Eagle-I as of 5:00 a.m. ET)

#### State /