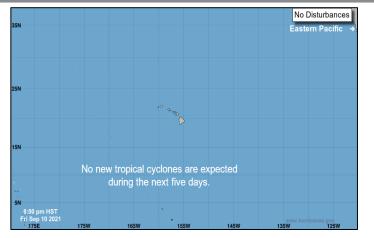

#### **Eastern Pacific**

#### Post-Tropical Cyclone Olaf (Advisory #15 as of 5:00 a.m. ET)

- 110 miles WSW of Cabo San Lazaro, Mexico
- Moving W at 6 mph
- Maximum sustained winds 35 mph
- This is the last public advisory issued by the NHC