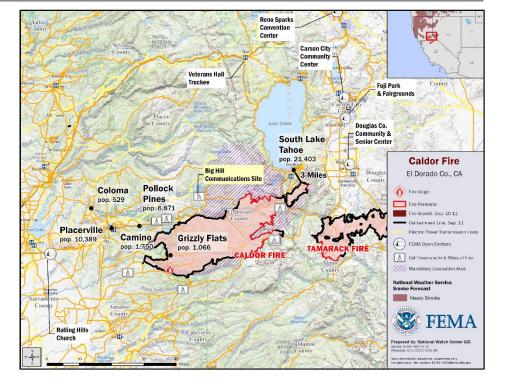

### **Caldor Fire – California**

<u>Situation</u>: Damage inspections complete for 100% of structures within the current fire perimeter. Fire growth potential continues due to gusty winds and low humidity throughout impacted area. (*Ics* 209 as of 8:46 p.m. ET, Sep 10)

#### Impacts:

Safety and Security:

- Evacuation orders continue to be downgraded or lifted (Caldor Fire SLB as of 11:00 p.m. ET) Food, Water, Shelter:
- 14 congregate shelters with 86 occupants; 5 non-congregate shelters with 8 occupants across CA and NV (ARC Midnight Shelter Count as of 7:00 a.m. ET)

#### Energy:

1,289 (-3,617) (1%) customers without power in El Dorado County (DOE Eagle-I as of 5:00 a.m. ET)

#### State / Local Response:

- CA & NV EOCs at Full Activation (Wildfires and COVID-19); Governors issued States of Emergency
- Major Disaster Declaration Requested Sep 10 for CA

#### FEMA / Federal Response:

- Region IX RWC monitoring; IMAT-1 & IMAT-2 deployed to CA; LNOs deployed to CA and NV
- Region X IMAT deployed to NV
- FEMA Logistics Staging Management Team (SMT) deployed to Travis AFB, CA
- Incident Support Team (IST) deployed to Naval Air Station Fallon, NV
- NWC monitoring; NRCC at Level III, 24/7 (COVID-19)
- FEMA-4610-DR-CA approved for CA Wildfires; FEMA-3571-EM-CA approved for Caldor Fire