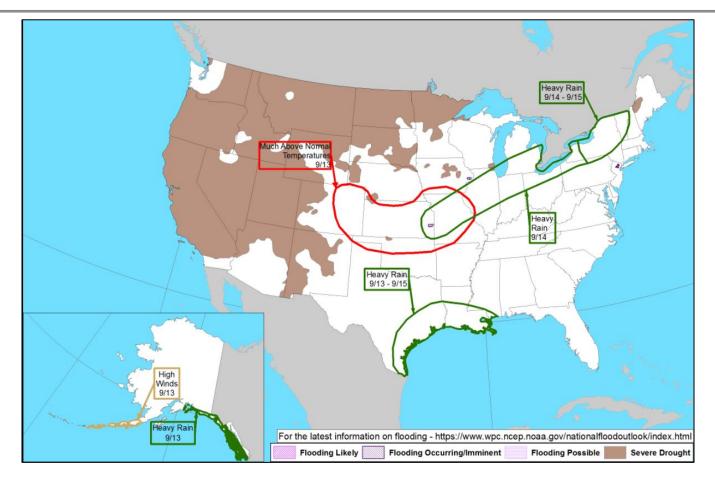

: Roseland, LA GSB: Sherwood Forest Baton Rouge, LA Weter Liter: 50,520 Total Individual Meals: 67,155 Generators: 9 fuel/Equipment Convent, LA • Denver MERS: 21 2 vehicles S FEMA

#### FEMA RVI Response:

- RRCC at Level III, day shift only
- IMAT-1 deployed to Baton Rouge, LA
- IMAT-2 re-deploying from LA to Austin, TX

#### FEMA RII Response:

- RRCC at Level III, with ESFs 7 & 13
- IMAT deployed to NJ EOC; collateral IMAT deployed to Brooklyn, NY IOF
- Emergency Declarations FEMA-3572-EM-NY and FEMA-3573-EM-NJ
- Major Disaster Declarations FEMA-4614-DR-NJ and FEMA-4615-DR-NY

### **National Weather Forecast**





### **Severe Weather Outlook**





### **Precipitation & Excessive Rainfall**





### **Fire Weather Outlook**





Today

### Tomorrow



### Hazards Outlook – Sep 13-17





### **Caldor Fire – California**

<u>Situation</u>: Damage inspections complete for 100% of structures within the current fire perimeter. Fire growth potential continues due to gusty winds and low humidity throughout impacted area. (*Ics* 209 as of 8:46 p.m. ET, Sep 10)

#### Impacts:

Safety and Security:

- Evacuation orders continue to be downgraded or lifted (Caldor Fire SLB as of 11:00 p.m. ET) Food, Water, Shelter:
- 14 congregate shelters with 86 occupants; 5 non-congregate shelters with 8 occupants across CA and NV (ARC Midnight Shelter Count as of 7:00 a.m. ET)

#### Energy:

1,289 (-3,617) (1%) customers without power in El Dorado County (DOE Eagle-I as of 5:00 a.m. ET)

#### State / Local Response:

- CA & NV EOCs at Full Activation (Wildfires and COVID-19); Governors issued