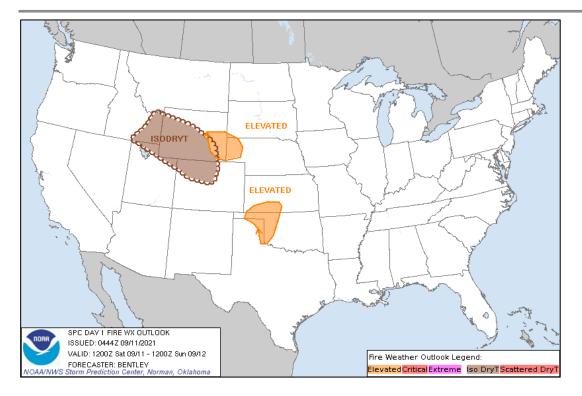

LA • Denton MERS: 2 P **3** vehicles Tropical Cyclone Ida A: Roseland, LA GSB: Sherwood Forest Baton Rouge, LA Weter Liter: 50,520 Total Individual Meals: 67,155 Generators: 9 fuel/Equipment Convent, LA • Denver MERS: 21 2 vehicles S FEMA

#### FEMA RVI Response:

- RRCC at Level III, day shift only
- IMAT-1 deployed to Baton Rouge, LA
- IMAT-2 re-deploying from LA to Austin, TX

#### FEMA RII Response:

- RRCC at Level III, with ESFs 7 & 13
- IMAT deployed to NJ EOC; collateral IMAT deployed to Brooklyn, NY IOF
- Emergency Declarations FEMA-3572-EM-NY and FEMA-3573-EM-NJ
- Major Disaster Declarations FEMA-4614-DR-NJ and FEMA-4615-DR-NY

### **National Weather Forecast**





### **Severe Weather Outlook**





### **Precipitation & Excessive Rainfall**





### **Fire Weather Outlook**





Today

### Tomorrow



### Hazards Outlook – Sep 13-17





### **Caldor Fire – California**

<u>Situation</u>: Damage inspections complete for 100% of structures within the current fire perimeter. Fire growth potential continues due to gusty winds and low humidity throughout impacted area. (*Ics* 209 as of 8:46 p.m. ET, Sep 10)

#### Impacts:

Safety and Security:

- Evacuation orders continue to be downgraded or lifted (Caldor Fire SLB as of 11:00 p.m. ET) Food, Water, Shelter:
- 14 congregate shelters with 86 occupants; 5 non-congregate shelters with 8 occupants across CA and NV (ARC Midnight Shelter Count as of 7:00 a.m. ET)

#### Energy:

1,289 (-3,617) (1%) customers without power in El Dorado County (DOE Eagle-I as of 5:00 a.m. ET)

#### State / Local Response:

- CA & NV EOCs a