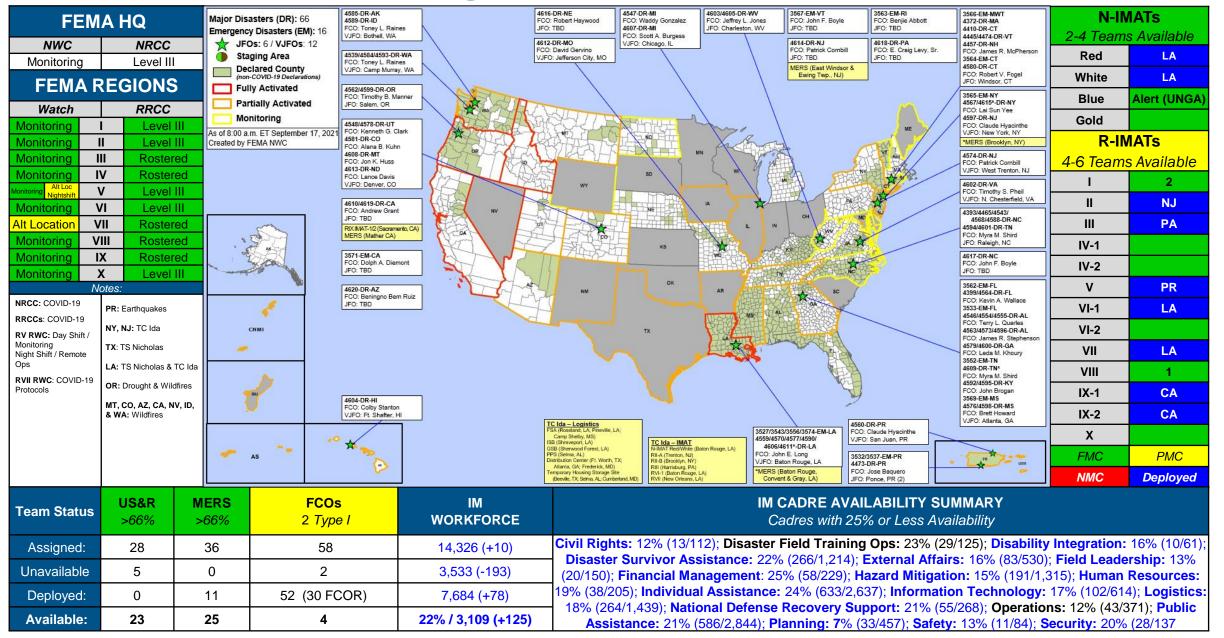

| PA | 21<br>and MBCI* | 0         | 9/20 – TBD  |
|        | MT                  | Richard Spring Wildfire            |    | 0               | 0         | N/A         |
| VIII   | MT                  | Aug 10 and continuing              | PA | 3               | 0         | 9/7- TBD    |

\*MBCI - Mississippi Band of Choctaw Indians



### **Declaration Requests in Process – 2**

| State / Tribe / Territory – Incident Description | Туре | IA | PA | HM | Requested |
|--------------------------------------------------|------|----|----|----|-----------|
| NH – Severe Storms and Flooding                  | DR   |    | Х  | Х  | Sep 11    |
| VT – Severe Storms and Flooding                  | DR   |    | Х  | Х  | Sep 13    |



### **FEMA Common Operating Picture**





### Helping people before, during, and after disasters.



Scan to subscribe to this briefing.