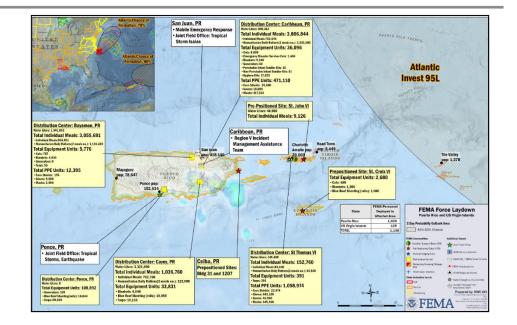

## **Invest 95L- FEMA Preparations**

<u>Situation:</u> The National Hurricane Center has forecast a high likelihood for the development of a tropical cyclone near the Caribbean which may impact USVI or PR. The system is expected to move west to west-northwest at 15-20 mph across the tropical Atlantic during the next several days.

#### FEMA Region II Preparations:

- RRCC at Level III, day shift, with select ESFs, and DCE
- Deploying to USVI: IMAT A, IMAT B, DEC, LNOS, USVI Light Force Package, ESFs 3, 8, 12, 14, and DCE to be in place by Sep 19
- Deploying to PR: PR Light Force Package, DEC, LNOS, ESFs 2, 3, 8, 12, 14, and DCE to be in place by Sep 19

#### FEMA HQ:

- NRCC at Level III (COVID); postured to support increased staffing, if required
- FEMA NWC coordinating reporting and awareness with Region II and NHC
- Region V IMAT deploying to DC Caribbean in Puerto Rico to be in place by Sep 19
- National IMAT Blue, National IMAT Gold, and two back-up Regional IMATs available
- SMT and ISB teams deploying to Puerto Rico to be in place by Sep 19
- Mobile Emergency Communications (MERS) are standing by