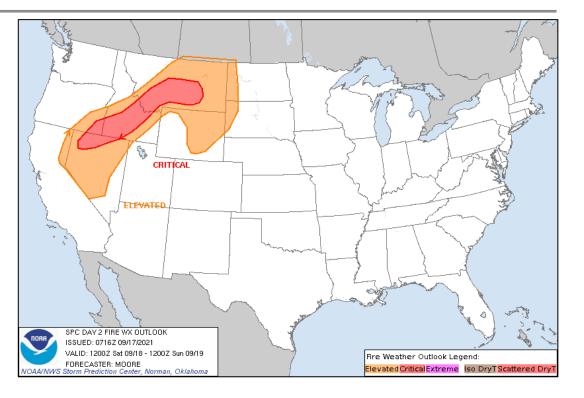

AA will establish a 7 and 20 nautical mile Temporary Flight Restriction from 8:00 a.m.
   5:00 p.m. ET
- FEMA is lead for consequence management planning and coordination

#### FEMA Preparations:

- NRCC activated for COVID-19; available to support
- NWC will activate to Enhanced Watch on Sep 19
- National IMAT Blue on alert
- US&R, CMCU, and DEST on alert
- DEC will provide communications and mobile command functions to Region II and other Federal agencies as directed
- Region II RWC will go to Enhanced Watch (day shift only) on Sep 19 for the duration of event
- Providing liaisons to several operations centers





### **National Weather Forecast**





**National Watch Center** 

### **Precipitation & Excessive Rainfall**





**National Watch Center** 

### **Fire Weather Outlook**





Tomorrow



**National Watch Center** 

### **Space Weather Outlook**

|                                                                                                                                                                                                                                  | Space Weather Activity      | Geomagnetic Storms | Solar<br>Radiation | Radio<br>Blackouts |  |  |  |
|----------------------------------------------------------------------------------------------------------------------------------------------------------------------------------------------------------------------------------|-----------------------------|--------------------|--------------------|--------------------|--|--|--|
| Past 24 Hours