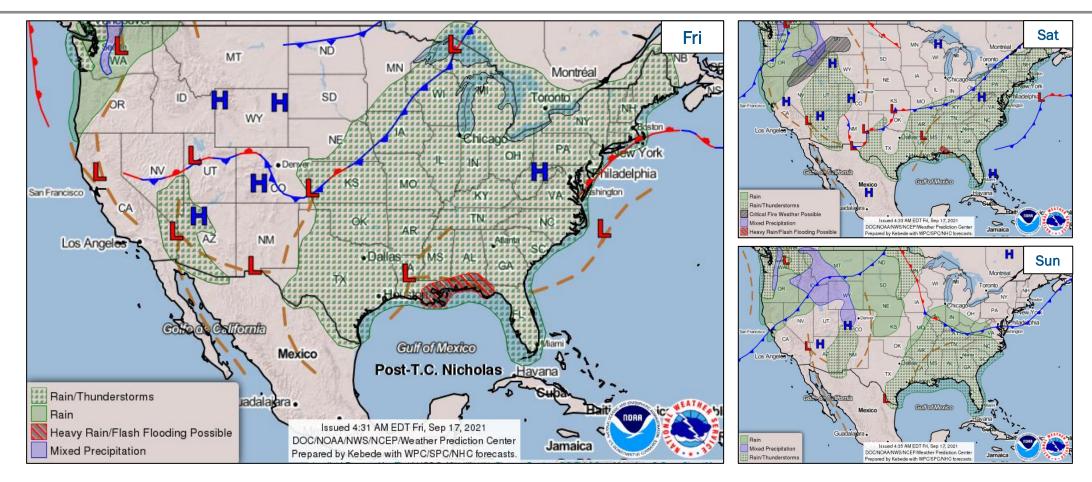

orcement and Coordination Agency
- FBI is the lead Intelligence and Counterterrorism Agency
- NYPD is the lead for local law enforcement
- FAA will establish a 7 and 20 nautical mile Temporary Flight Restriction from 8:00 a.m.
   5:00 p.m. ET
- FEMA is lead for consequence management planning and coordination

#### FEMA Preparations:

- NRCC activated for COVID-19; available to support
- NWC will activate to Enhanced Watch on Sep 19
- National IMAT Blue on alert
- US&R, CMCU, and DEST on alert
- DEC will provide communications and mobile command functions to Region II and other Federal agencies as directed
- Region II RWC will go to Enhanced Watch (day shift only) on Sep 19 for the duration of event
- Providing liaisons to several operations centers





### **National Weather Forecast**





**National Watch Center** 

### **Precipitation & Excessive Rainfall**





**National Watch Center** 

### **Fire Weather Outlook**





Tomorrow



**National Watch Center** 

### **Space Weather Outlook**

|                                                                                                                                                                                                                                  | Space Weather Activity      | Geomagnetic Storms | Solar<br>Radiation | Radio<br>Blackouts |  |  |  |
|----------------------------------------------------------------------------------------------------------------------------------------------------------------------------------------------------------------------------------|----------------------------