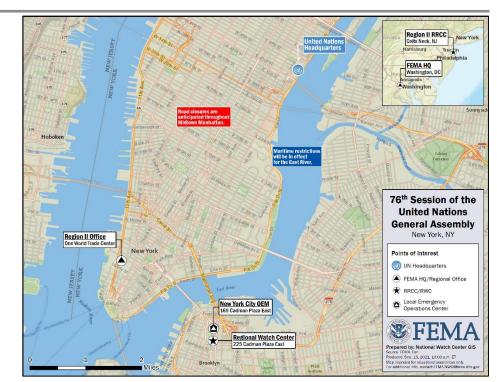

## 76<sup>th</sup> United Nations General Assembly

<u>Situation:</u> The 76th Session of the United Nations General Assembly (UNGA) will be held at UN Headquarters in New York, NY from Sep 14-30, 2021. The first day of the high-level General Debate will be on Tuesday, Sep 21, 2021.

- Sep 19-25 has been designated as an NSSE
- The event is largely virtual; however, 83 world leaders are expected to be physically present, with a total attendance of approximately 2,000

#### **Preparations:**

- USSS lead Law Enforcement and Coordination Agency
- FBI is the lead Intelligence and Counterterrorism Agency
- NYPD is the lead for local law enforcement
- FAA will establish a 7 and 20 nautical mile Temporary Flight Restriction from 8:00 a.m.
   5:00 p.m. ET
- FEMA is lead for consequence management planning and coordination

#### FEMA Preparations:

- NRCC activated for COVID-19; available to support
- NWC will activate to Enhanced Watch on Sep 19
- National IMAT Blue on alert
- US&R, CMCU, and DEST on alert
- DEC will provide communications and mobile command functions to Region II and other Federal agencies as directed
- Region II RWC will go to Enhanced Watch (day shift only) on Sep 19 for the duration of event
- Providing liaisons to several operations centers