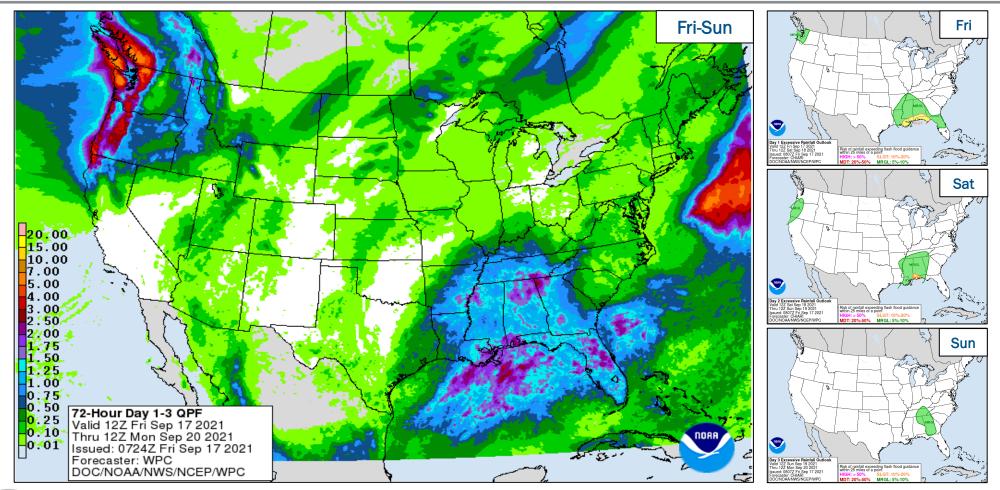

errorism Agency
- NYPD is the lead for local law enforcement
- FAA will establish a 7 and 20 nautical mile Temporary Flight Restriction from 8:00 a.m.
   5:00 p.m. ET
- FEMA is lead for consequence management planning and coordination

#### FEMA Preparations:

- NRCC activated for COVID-19; available to support
- NWC will activate to Enhanced Watch on Sep 19
- National IMAT Blue on alert
- US&R, CMCU, and DEST on alert
- DEC will provide communications and mobile command functions to Region II and other Federal agencies as directed
- Region II RWC will go to Enhanced Watch (day shift only) on Sep 19 for the duration of event
- Providing liaisons to several operations centers





### **National Weather Forecast**





**National Watch Center** 

### **Precipitation & Excessive Rainfall**





**National Watch Center** 

### **Fire Weather Outlook**





Tomorrow



**National Watch Center** 

### **Space Weather Outlook**

|                                                                                                                                                                                                                                  | Space Weather Activity      | Geomagnetic Storms | Solar<br>Radiation | Radio<br>Blackouts |  |  |  |
|----------------------------------------------------------------------------------------------------------------------------------------------------------------------------------------------------------------------------------|-----------------------------|--------------------|--------------------|--------------------|--|--|--|
|