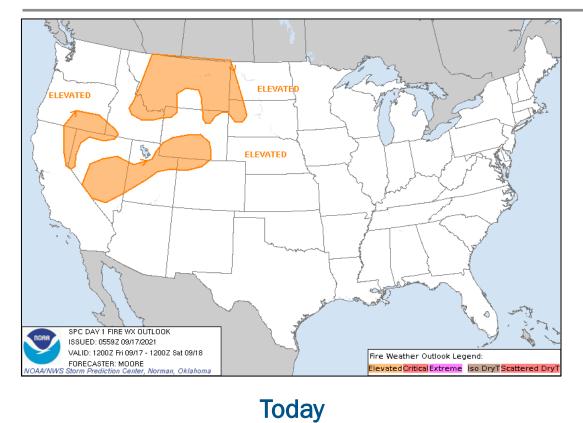

FAA will establish a 7 and 20 nautical mile Temporary Flight Restriction from 8:00 a.m.
   5:00 p.m. ET
- FEMA is lead for consequence management planning and coordination

#### FEMA Preparations:

- NRCC activated for COVID-19; available to support
- NWC will activate to Enhanced Watch on Sep 19
- National IMAT Blue on alert
- US&R, CMCU, and DEST on alert
- DEC will provide communications and mobile command functions to Region II and other Federal agencies as directed
- Region II RWC will go to Enhanced Watch (day shift only) on Sep 19 for the duration of event
- Providing liaisons to several operations centers





### **National Weather Forecast**





**National Watch Center** 

### **Precipitation & Excessive Rainfall**





**National Watch Center** 

### **Fire Weather Outlook**





Tomorrow



**National Watch Center** 

### **Space Weather Outlook**

|                                                                                                                                                                                                                                  | Space Weather Activity      | Geomagnetic Storms | Solar<br>Radiation | Radio<br>Blackouts |  |  |  |
|----------------------------------------------------------------------------------------------------------------------------------------------------------------------------------------------------------------------------------|-----------------------------|--------------------|--------------------|--------------------|--|--|--|
| Past 24 Hours