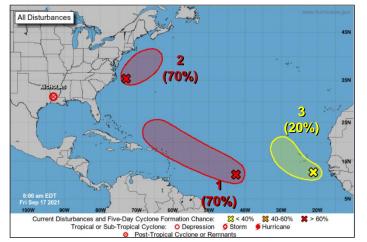

#### **Atlantic**

#### Disturbance 1 (as of 8:00 a.m. ET)

- Located midway between the Lesser Antilles and Cabo Verde Islands
- Tropical depression is likely to form over the weekend or early next week
- Formation chance: 48 hours: Medium (60%); 5 days: High (70%)

#### Disturbance 2 (as of 8:00 a.m. ET)

- 150 miles E of the Cape Hatteras, NC
- Likely to become a short-lived tropical depression or tropical storm
- Formation chance: 48 hours: High (70%); 5 days: High (70%)

#### Disturbance 3 (as of 8:00 a.m. ET)

- Located over the far eastern tropical Atlantic
- Formation chance: 48 hours: Low (10%); 5 days: Low (20%)