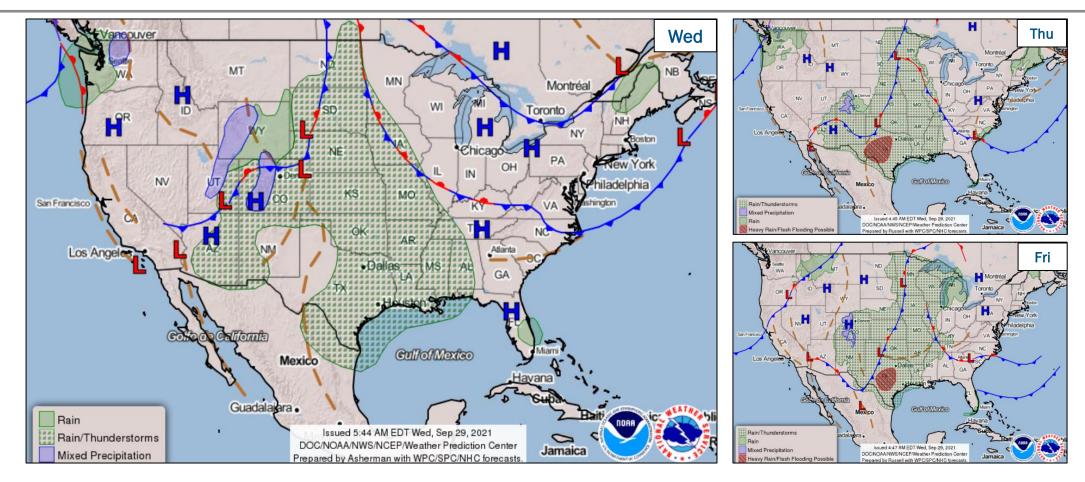

## **National Weather Forecast**

**National Watch Center** 

## **Precipitation & Excessive Rainfall**