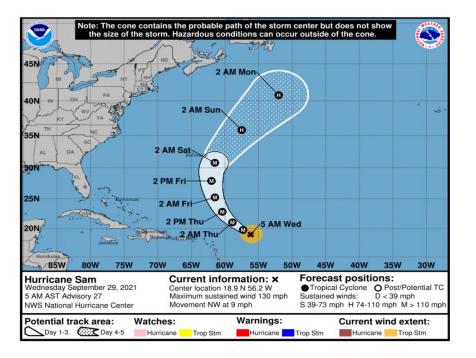

#### Hurricane Sam (CAT 4) (Advisory #27 as of 5:00 a.m. ET)

See following graphic

## Hurricane Sam – Atlantic

#### Hurricane Sam (CAT 4) (Advisory #27 as of 5:00 a.m. ET)

- 455 miles E of the northern Leeward Islands
- Moving NW at 9 mph
- Maximum sustained winds 130 mph
- Hurricane-force winds extend outward 40 miles; tropical-stormforce winds extend outward up to 125 miles
- Forecast to pass well to the east or northeast of the northern Leeward Islands through tonight