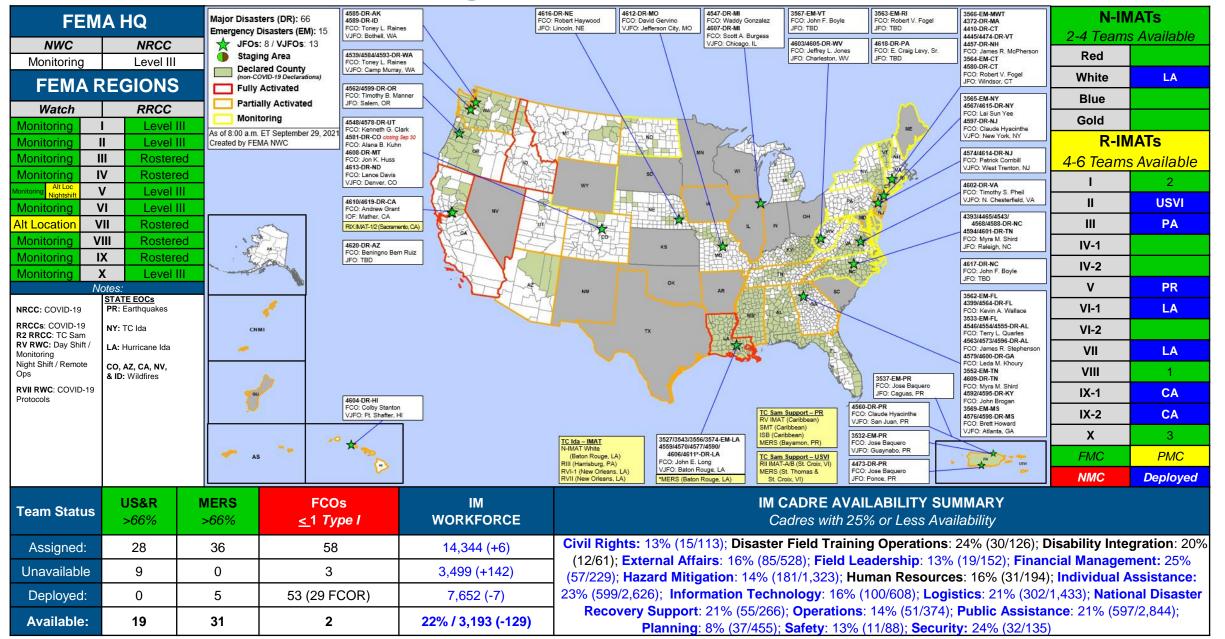

Flooding (Appeal)         | DR   | Х  |    | Х  | Sep 9     |
| NH – Severe Storms and Flooding                  | DR   |    | X  | X  | Sep 11    |
| VT – Severe Storms and Flooding                  | DR   |    | X  | X  | Sep 13    |
| MT – Richard Spring Fire                         | DR   |    | X  | X  | Sep 17    |
| DE – Remnants of Hurricane Ida                   | DR   | Х  | X  | X  | Sep 17    |
| NY – Remnants of Tropical Storm Fred             | DR   | Х  | X  | X  | Sep 17    |
| NH – Severe Storms and Flooding                  | DR   |    | Х  | Х  | Sep 20    |
| TX – Ongoing Border Crisis                       | EM   |    | Х  |    | Sep 20    |
| MD – Remnants of Hurricane Ida                   | DR   | Х  |    | Х  | Sep 27    |



## **FEMA Common Operating Picture**





## Helping people before, during, and after disasters.



Scan to subscribe to this briefing.