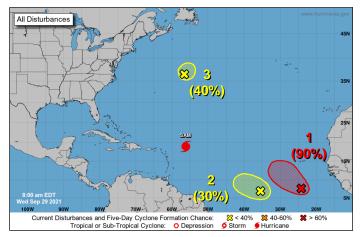

#### **Atlantic**

#### Disturbance 1 (as of 8:00 a.m. ET)

- Several hundred miles S of Cabo Verde Islands
- Tropical depression or tropical storm is likely to form later today
- Formation chance: 48 hours: High (90%); 5 days: High (90%)

#### Disturbance 2 (as of 8:00 a.m. ET)

- Several hundred miles SW of the Cabo Verde Islands
- Formation chance: 48 hours: Low (30%); 5 days: Low (30%)

#### Disturbance 3 (as of 8:00 a.m. ET)

- Remnants of Peter located several hundred miles S of Newfoundland
- Formation chance: 48 hours: Low (10%); 5 days: Low (10%)