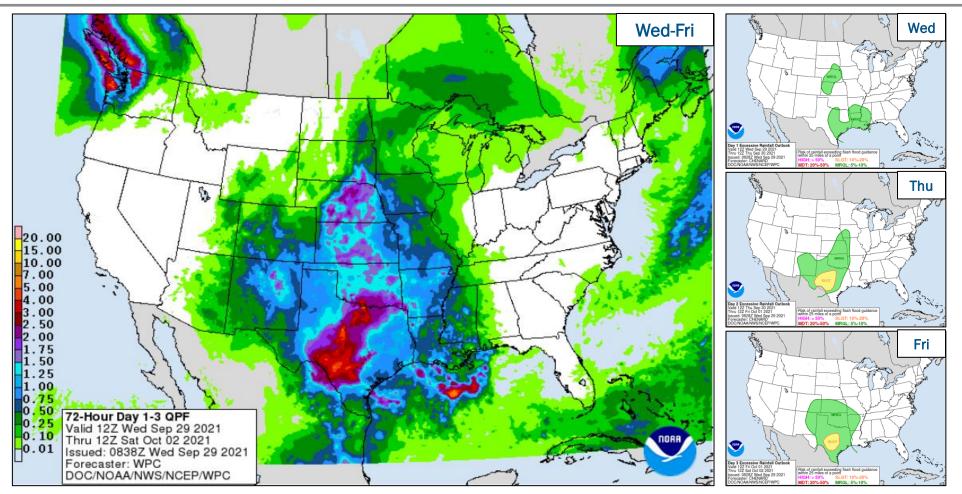

. ET)

- Several hundred miles SW of the Cabo Verde Islands
- Formation chance: 48 hours: Low (30%); 5 days: Low (30%)

#### Disturbance 3 (as of 8:00 a.m. ET)

- Remnants of Peter located several hundred miles S of Newfoundland
- Formation chance: 48 hours: Low (10%); 5 days: Low (10%)



## Hurricane Sam – Atlantic

#### Hurricane Sam (CAT 4) (Advisory #27 as of 5:00 a.m. ET)

- 455 miles E of the northern Leeward Islands
- Moving NW at 9 mph
- Maximum sustained winds 130 mph
- Hurricane-force winds extend outward 40 miles; tropical-stormforce winds extend outward up to 125 miles
- Forecast to pass well to the east or northeast of the northern Leeward Islands through tonight





## **National Weather Forecast**





**National Watch Center** 

## **Precipitation & Excessive Rainfall**





## National Fire Activity (as of Sep 29)

### **National Preparedness Level**

PL 3

|                                                                                                                | ack Activity<br>ur period)                                                                                                                                                       | Light<br>(66 fires)                  | Northwest