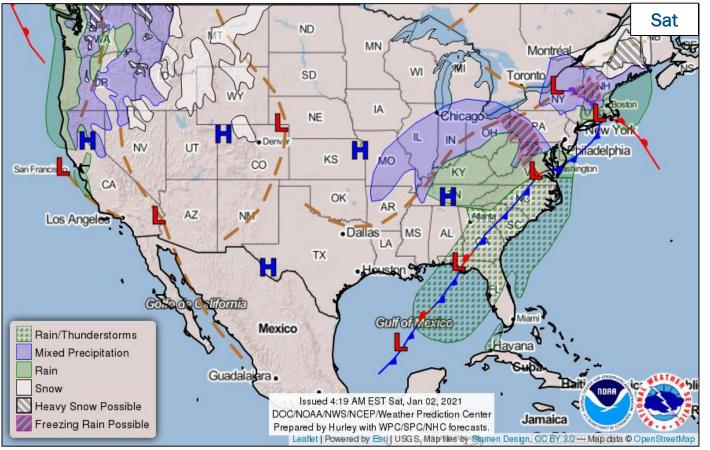

#### **FEMA National Watch Center**

# Daily Operations Briefing

Saturday, January 2, 2021 8:30 a.m. ET



## **National Current Ops / Monitoring**

| New Significant Incidents/Ongoing Ops:  COVID-19   | Hazard Monitoring:  Heavy Snow – Maine Freezing Rain – Ohio Valley to Northeast |
|----------------------------------------------------|---------------------------------------------------------------------------------|
| Disaster Declaration Activity:  1 Amendment Issued | Event Monitoring: None                                                          |



#### **National Weather Forecast**









## **Precipitation Forecast**





#### **Forecast Snowfall**





#### **Ice Accumulation Forecast**





### Hazards Outlook - Jan 4-8





## **Joint Preliminary Damage Assessments**

| Pogion | Region State / Location | Event                | IA | Number of | Stort End  |             |
|--------|-------------------------|----------------------|----|-----------|------------|-------------|
| Region |                         |                      | PA | Requested | Complete   | Start - End |
| IV     | IV NO                   | Tropical Cyclone Eta |    | 0         | 0          | N/A         |
| IV NC  | Nov 12-19               | PA                   | 15 | 0         | 12/9 - TBD |             |



## **Declaration Requests in Process – 11**

| State / Tribe / Territory - Inciden