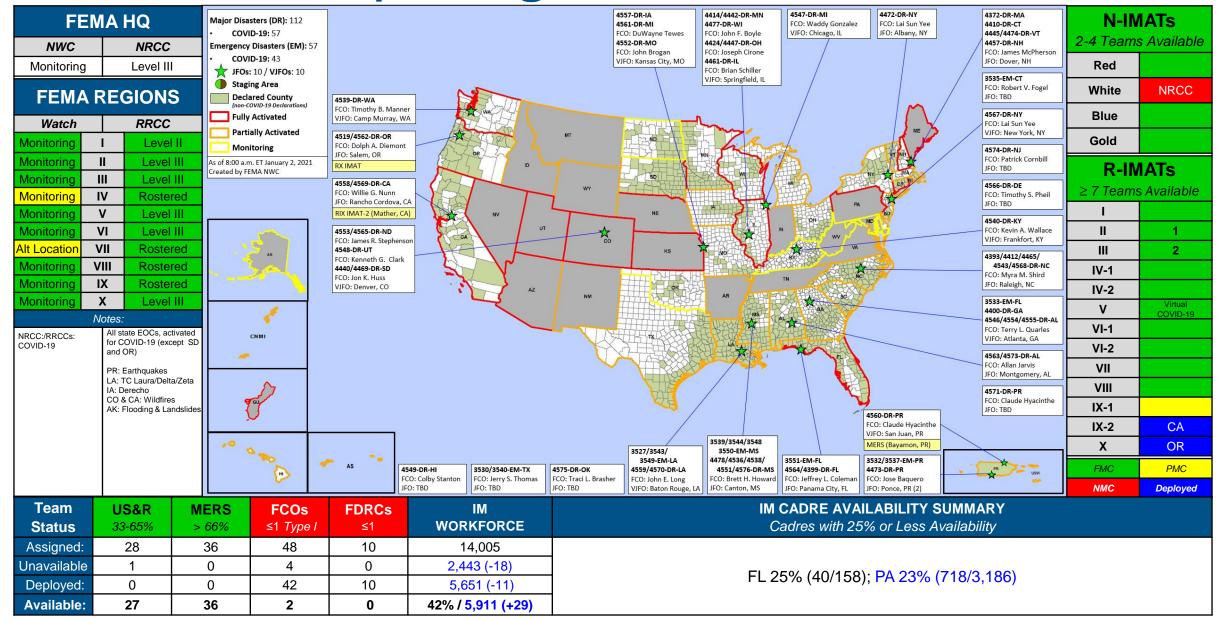

## **FEMA Common Operating Picture**

Helping people before, during, and after disasters.