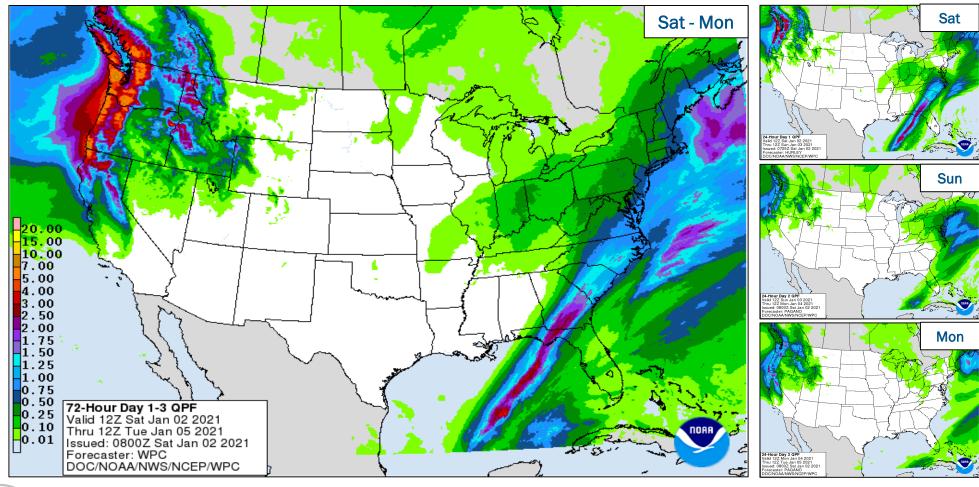

#### **FEMA National Watch Center**

# Daily Operations Briefing

Saturday, January 2, 2021 8:30 a.m. ET



## **National Current Ops / Monitoring**

| New Significant Incidents/Ongoing Ops:  COVID-19   | Hazard Monitoring:  Heavy Snow – Maine Freezing Rain – Ohio Valley to Northeast |
|----------------------------------------------------|---------------------------------------------------------------------------------|
| Disaster Declaration Activity:  1 Amendment Issued | Event Monitoring: None                                                          |



#### **National Weather Forecast**









## **Precipitation Forecast**





#### **Forecast Snowfall**





#### **Ice Accumulation Forecast**





### Hazards Outlook - Jan 4-8





## **Joint Preliminary Damage Assessments**

| Pogion | Region State / Location | Event                | IA | Number of | Stort End  |             |
|--------|-------------------------|----------------------|----|-----------|------------|-------------|
| Region |                         |                      | PA | Requested | Complete   | Start - End |
| IV     | IV NO                   | Tropical Cyclone Eta |    | 0         | 0          | N/A         |
| IV NC  | Nov 12-19               | PA                   | 15 | 0         | 12/9 - TBD |             |



## **Declaration Requests in Process – 11**

| State / Tribe / Territory - Incident Description | Туре | IA | PA | НМ | R