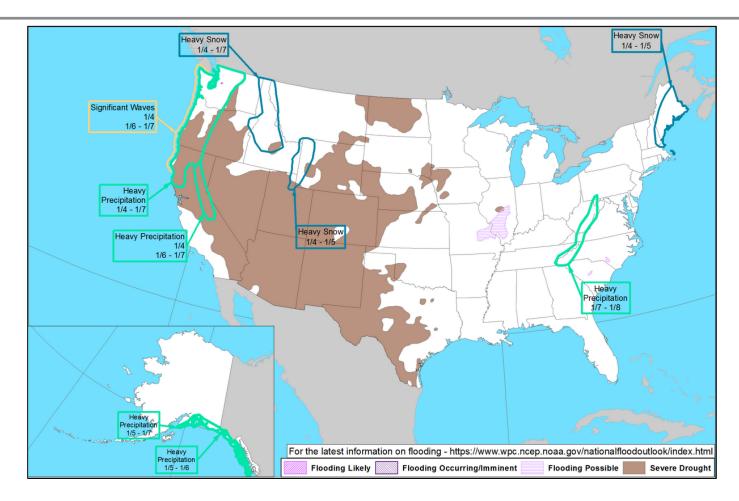

#### **FEMA National Watch Center**

# Daily Operations Briefing

Saturday, January 2, 2021 8:30 a.m. ET



## **National Current Ops / Monitoring**

| New Significant Incidents/Ongoing Ops:  COVID-19   | Hazard Monitoring:  Heavy Snow – Maine Freezing Rain – Ohio Valley to Northeast |
|----------------------------------------------------|---------------------------------------------------------------------------------|
| Disaster Declaration Activity:  1 Amendment Issued | Event Monitoring: None                                                          |



#### **National Weather Forecast**









## **Precipitation Forecast**





#### **Forecast Snowfall**





#### **Ice Accumulation Forecast**





### Hazards Outlook - Jan 4-8





## **Joint Preliminary Damage Assessments**

| Pogion | Region State / Location | Event                | IA | Number of | Stort End  |             |
|--------|-------------------------|----------------------|----|-----------|------------|-------------|
| Region |                         |                      | PA | Requested | Complete   | Start - End |
| IV     | IV NO                   | Tropical Cyclone Eta |    | 0         | 0          | N/A         |
| IV NC  | Nov 12-19               | PA                   | 15 | 0         | 12/9 - TBD |             |



## **Declaration Requests in Process – 11**

| State / Tribe / Territory - Incident Description | Туре | IA | PA | НМ | Requested |
|--------------------------------------------------|------|----|----|----|-----------|
| Poarch