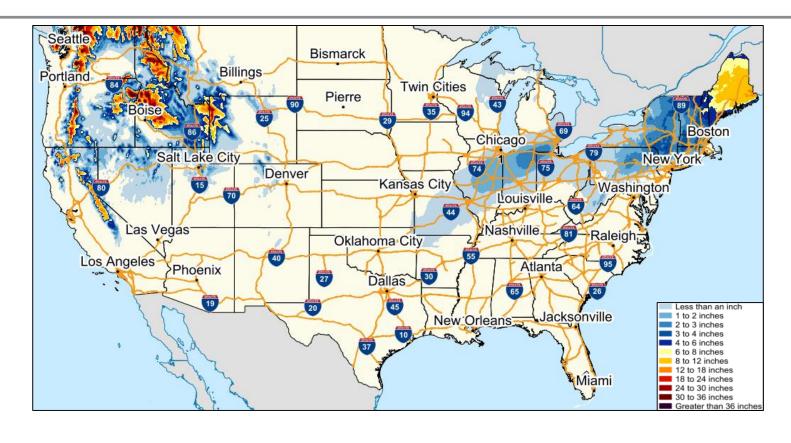

#### **FEMA National Watch Center**

# Daily Operations Briefing

Saturday, January 2, 2021 8:30 a.m. ET



## **National Current Ops / Monitoring**

| New Significant Incidents/Ongoing Ops:  COVID-19   | Hazard Monitoring:  Heavy Snow – Maine Freezing Rain – Ohio Valley to Northeast |
|----------------------------------------------------|---------------------------------------------------------------------------------|
| Disaster Declaration Activity:  1 Amendment Issued | Event Monitoring: None                                                          |



#### **National Weather Forecast**









## **Precipitation Forecast**





#### **Forecast Snowfall**





#### **Ice Accumulation Forecast**





### Hazards Outlook - Jan 4-8





## **Joint Preliminary Damage Assessments**

| Pogion | Region State / Location | Event                | IA | Number of | Stort End  |             |
|--------|-------------------------|----------------------|----|-----------|------------|-------------|
| Region |                         |                      | PA | Requested | Complete   | Start - End |
| IV     | IV NO                   | Tropical Cyclone Eta |    | 0         | 0          | N/A         |
| IV NC  | Nov 12-19               | PA                   | 15 | 0         | 12/9 - TBD |             |



## **Declaration Requests in Process – 11**

| State / Tribe / Territory - Incident Description | Туре | IA | PA | НМ | Requested |
|--------------------