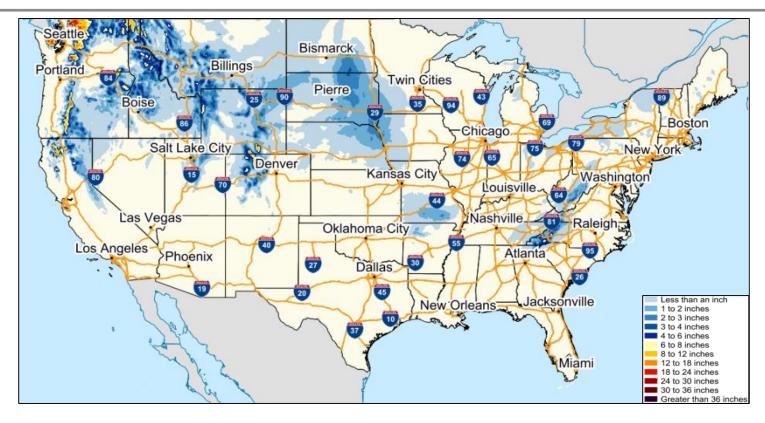

|
| None                                               | <ul> <li>Jan 5-6 First Amendment Activity – Washington, DC</li> </ul>                                        |
|                                                    |                                                                                                              |
|                                                    |                                                                                                              |
|                                                    |                                                                                                              |



# **National Weather Forecast**





# **Precipitation Forecast**





# **Forecast Snowfall**





# **Joint Preliminary Damage Assessments**

| Region ( | State /   | Event                |    | Number of Counties |            | Start – End |
|----------|-----------|----------------------|----|--------------------|------------|-------------|
|          | Location  | Event                | PA | Requested          | Complete   | Start – Enu |
| IV       | Т         | Tropical Cyclone Eta | IA | 0                  | 0          | N/A         |
| IV NC    | Nov 12-19 |                      | 15 | 0                  | 12/9 – TBD |             |



# **Declaration Requests in Process – 11**

| State / Tribe / Territory – Incident Description | Туре | IA | PA | HM | Requested |
|--------------------------------------------------|------|----|----|----|-----------|
| Poarch Band of Creek Ind