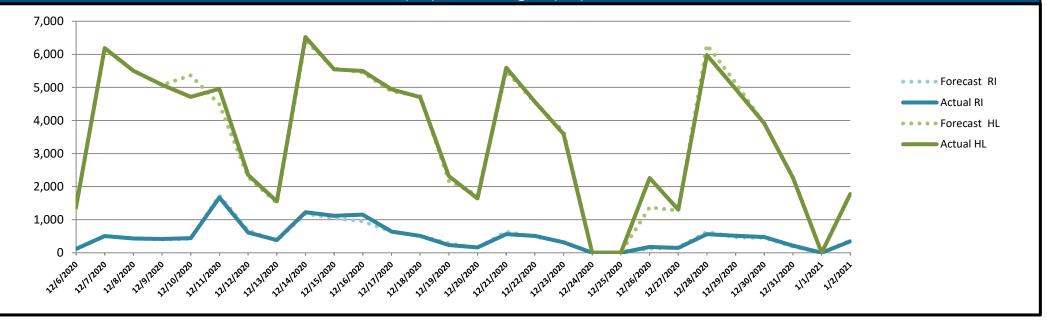

# **NPSC Call Activity**

|                      | NPSC Call Activity in the Past Week<br>12/27/2020 through 01/02/2021 |              |  |  |
|----------------------|----------------------------------------------------------------------|--------------|--|--|
| Call Type            | Projected Calls                                                      | Actual Calls |  |  |
| Registration Intake: | 2,263                                                                | 2,253        |  |  |
| Helpline:            | 20,671                                                               | 20,193       |  |  |
| Combined             | 22,934                                                               | 22,446       |  |  |

NPSC Call Forecasting and Actual Calls Over the Past 4 Weeks 12/06/2020 through 01/02/2021