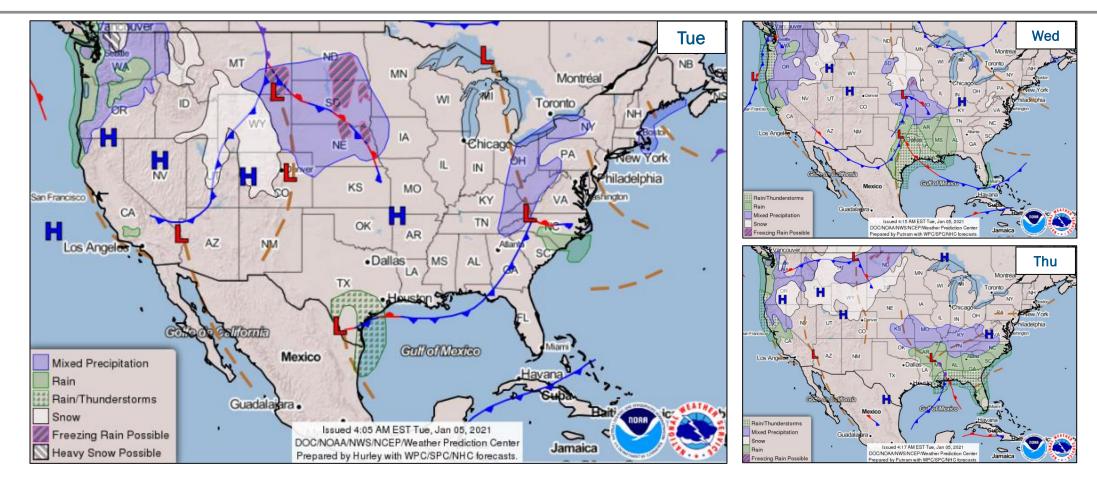

oring:                                                                                            |
| None                                               | <ul> <li>Jan 5-6 First Amendment Activity – Washington, DC</li> </ul>                                        |
|                                                    |                                                                                                              |
|                                                    |                                                                                                              |
|                                                    |                                                                                                              |



# **National Weather Forecast**





# **Precipitation Forecast**





# **Forecast Snowfall**





# **Joint Preliminary Damage Assessments**

| Region ( | State /   | Event                |    | Number of Counties |            | Start – End |
|----------|-----------|----------------------|----|--------------------|------------|-------------|
|          | Location  | Event                | PA | Requested          | Complete   | Start – Enu |
| IV       | Т         | Tropical Cyclone Eta | IA | 0                  | 0          | N/A         |
| IV NC    | Nov 12-19 |                      | 15 | 0                  | 12/9 – TBD |             |



# **Declaration Requests in Process – 11**

| State / Tribe / Territory – Incident Description | Туре | IA | PA | HM | Requested |
|-------------------------------------------------