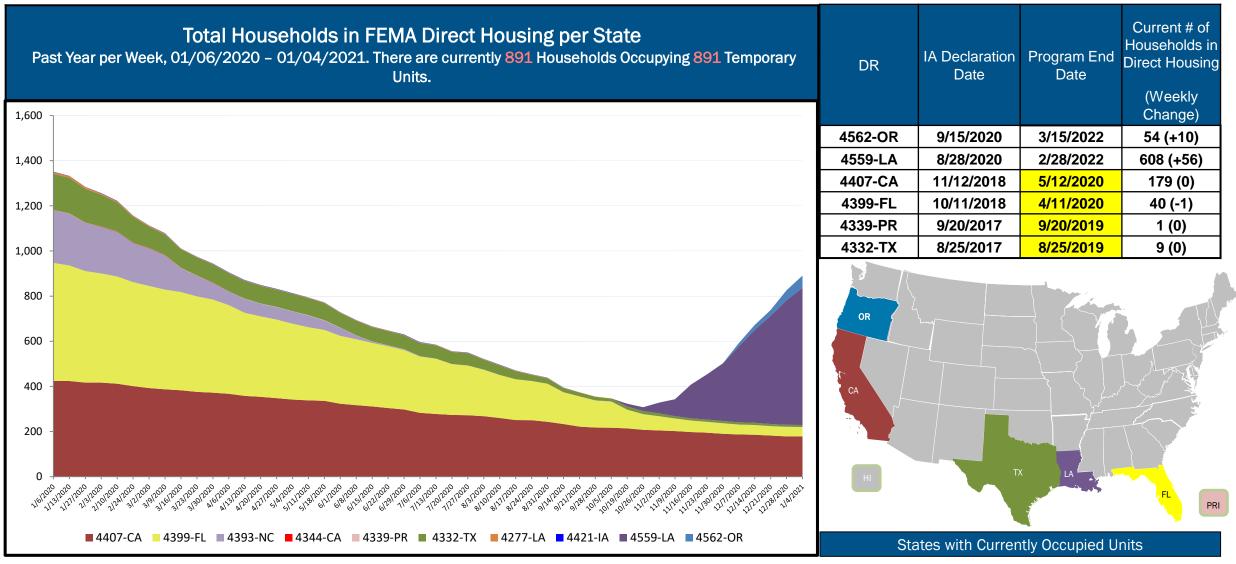

|                                      |                              |                        |                         | ctive            |
|                                | Last W<br><b>\$150,52</b>                                                 |                            | This Week<br><b>450,650,648</b> | A - Deł                         | oris Removal                        |                                                                                                                                                                     |                                      | Measures                     |                        |                         |                  |



# **Direct Housing**





# **NPSC Call Activity**

|                      | NPSC Call Activity in the Past Week<br>12/27/2020 through 01/02/2021 |              |  |  |
|----------------------|----------------------------------------------------------------------|--------------|--|--|
| Call Type            | Projected Calls                                                      | Actual Calls |  |  |
| Registration Intake: | 2,263                                                                | 2,253        |  |  |
| Helpline:            | 20,671                                                               | 20,193       |  |  |
| Combined             | 22,934                                                               | 22,446       |  |  |

NPSC Call Forecasting and Actual Calls Over the Past 4 Weeks 12/06/