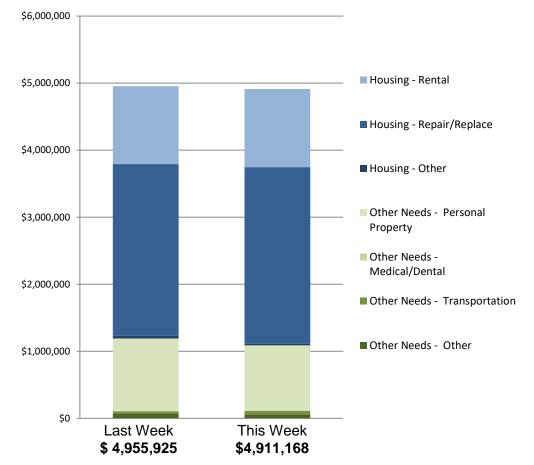

# **Individual Assistance Activity**

|                      | Individuals and Hous                    | seholds Pro            | gram Activity      | As Of: 1               | /4/21                    |  |
|----------------------|-----------------------------------------|------------------------|--------------------|------------------------|--------------------------|--|
|                      |                                         | In Pas                 | Cumulative         |                        |                          |  |
|                      |                                         | Applicants<br>Approved | Amount<br>Approved | Applicants<br>Approved | Amount<br>Approved       |  |
|                      | 4571-PR Declared                        | 11-05-2020             | End Of Reg         | Period 01-0            | 4-2021                   |  |
|                      | Housing Assistance                      | 4                      | \$13,337.26        | 63                     | \$163,520.0 <sup>2</sup> |  |
|                      | Other Needs Assistance                  | 2                      | \$4,554.23         | 57                     | \$133,920.25             |  |
| Open<br>Registration | Total IHP                               | \$17,                  | 891.49             | \$297, <sup>,</sup>    | 440.26                   |  |
| Period               | Average IHP                             |                        |                    | \$4,075                |                          |  |
|                      |                                         |                        |                    | HA                     | ONA                      |  |
|                      | Total Max Grants                        |                        |                    | 0                      | 0                        |  |
|                      | 4573-AL Declared                        | 12-10-2020             | End Of Reg         | Period 02-0            | 8-2021                   |  |
|                      | Housing Assistance                      | 293                    | \$819,366.27       | 1,223                  | \$3,313,666<br>74        |  |
| Open                 | Other Needs Assistance                  | 278                    | \$377,220.71       | 1,266                  | \$1,546,188<br>30        |  |
| Registration         | Total IHP                               | \$1,196                | 6,586.98           | \$4,859,855.10         |                          |  |
| Period               | Average IHP                             |                        |                    | \$2,589                |                          |  |
|                      |                                         |                        |                    | HA                     | ONA                      |  |
|                      | Total Max Grants                        |                        |                    | 1                      | 0                        |  |
|                      | 16 Declarations IHP Program<br>Registra |                        | pen - Closed       |                        |                          |  |
| Other IHP<br>Active  | Housing Assistance                      | 762                    | \$2,991,373.84     |                        |                          |  |
|                      | Other Needs Assistance                  | 474                    | \$705,315.42       |                        |                          |  |
|                      | Total IHP                               | \$3,696                | 6,689.26           |                        |                          |  |
|                      |                                         |                        |                    |                        |                          |  |
|                      | Total IHP Approved in Past<br>Week      |                        | 1,167.73           |                        |                          |  |

#### IHP Approved per Category in the Past 2 Weeks - 12/21/2020 through 01/04/2021