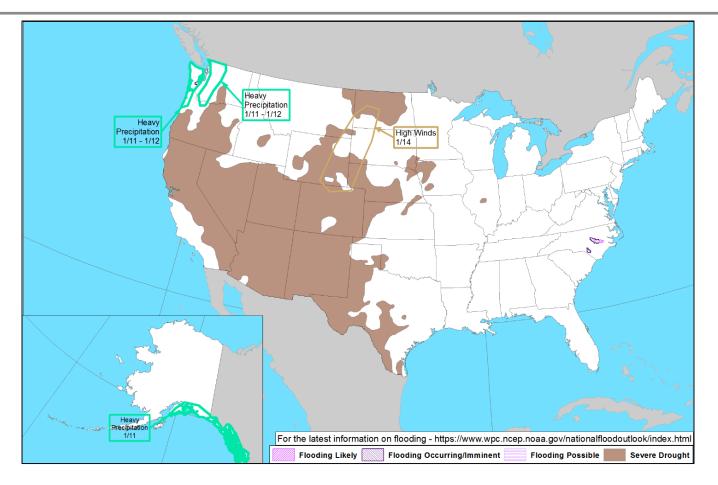

– TX Gulf Coast</li> <li>Elevated fire weather – Portions of AZ &amp; NM</li> </ul> |
|------------------------------------------------------------------------------|------------------------------------------------------------------------------------------------------------------------------------------------------------------------------------------------------------|
| <ul> <li>Disaster Declaration Activity:</li> <li>None</li> </ul>             | Event Monitoring: None                                                                                                                                                                                     |



#### **National Weather Forecast**





#### **Precipitation Forecast**





**National Watch Center** 

#### Hazards Outlook – Jan 11-15





**National Watch Center** 

#### **Space Weather Outlook**

|                                                                                                                 | Space Weather Activity | Geomagnetic Storms | Solar<br>Radiation | Radio<br>Blackouts |  |  |  |
|-----------------------------------------------------------------------------------------------------------------|------------------------|--------------------|--------------------|--------------------|--|--|--|
| Past 24 Hours                                                                                                   | None                   | None               | None               | None               |  |  |  |
| Next 24 Hours