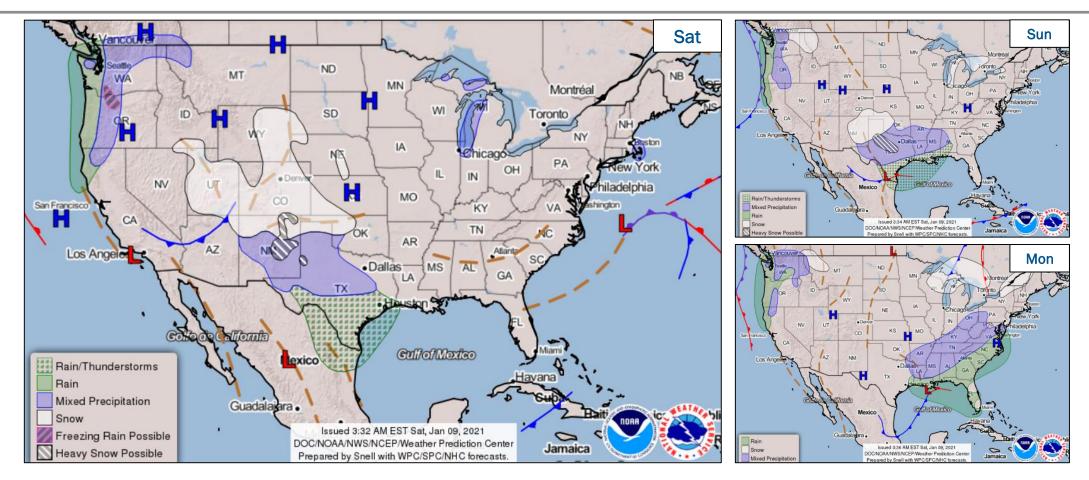

#### **National Weather Forecast**

#### **National Current Ops / Monitoring**

| <ul> <li>New Significant Incidents/Ongoing Ops:</li> <li>COVID-19</li> </ul> | <ul> <li>Hazard Monitoring:</li> <li>Heavy snow – Rockies &amp; Southern Plains</li> <li>Heavy rainfall/flash flooding – TX Gulf Coast</li> <li>Elevated fire weather – Portions of AZ &amp; NM</li> </ul> |
|------------------------------------------------------------------------------|------------------------------------------------------------------------------------------------------------------------------------------------------------------------------------------------------------|
| <ul> <li>Disaster Declaration Activity:</li> <li>None</li> </ul>             | Event Monitoring: None                                                                                                                                                                                     |