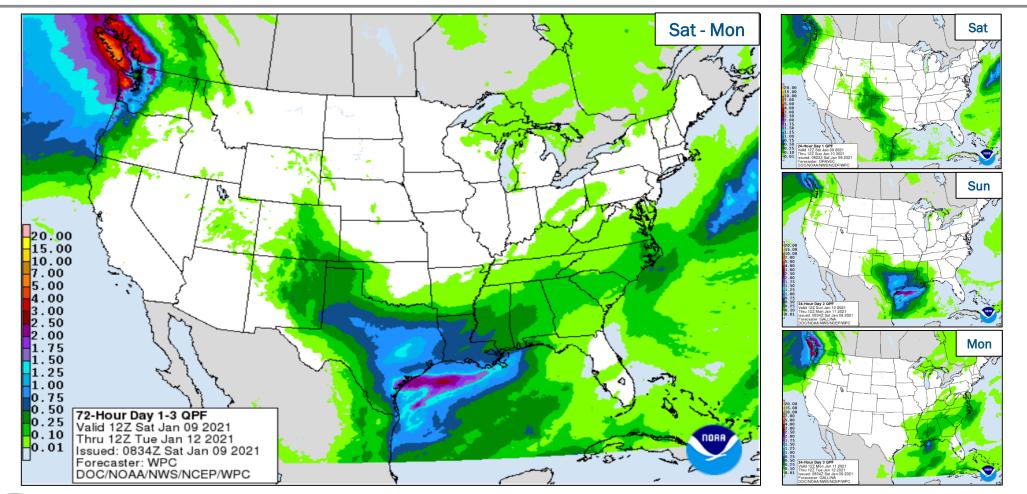

kies &amp; Southern Plains</li> <li>Heavy rainfall/flash flooding – TX Gulf Coast</li> <li>Elevated fire weather – Portions of AZ &amp; NM</li> </ul> |
|------------------------------------------------------------------------------|------------------------------------------------------------------------------------------------------------------------------------------------------------------------------------------------------------|
| <ul> <li>Disaster Declaration Activity:</li> <li>None</li> </ul>             | Event Monitoring: None                                                                                                                                                                                     |



#### **National Weather Forecast**





#### **Precipitation Forecast**





**National Watch Center** 

#### Hazards Outlook – Jan 11-15





**National Watch Center** 

#### **Space Weather Outlook**

|                                                                                                                 | Space Weather Activity | Geomagnetic Storms | Solar<br>Radiation | Radio<br>Blackouts |  |  |  |
|-----------------------------------------------------------------------------------------------------------------|------------------------|--------------------|--------------------|--------------------|--|--|--|
| Past 24 Hours                                                                                                   | None                   | None               | None               | None               |  |  |  |
| Next 24 Hours