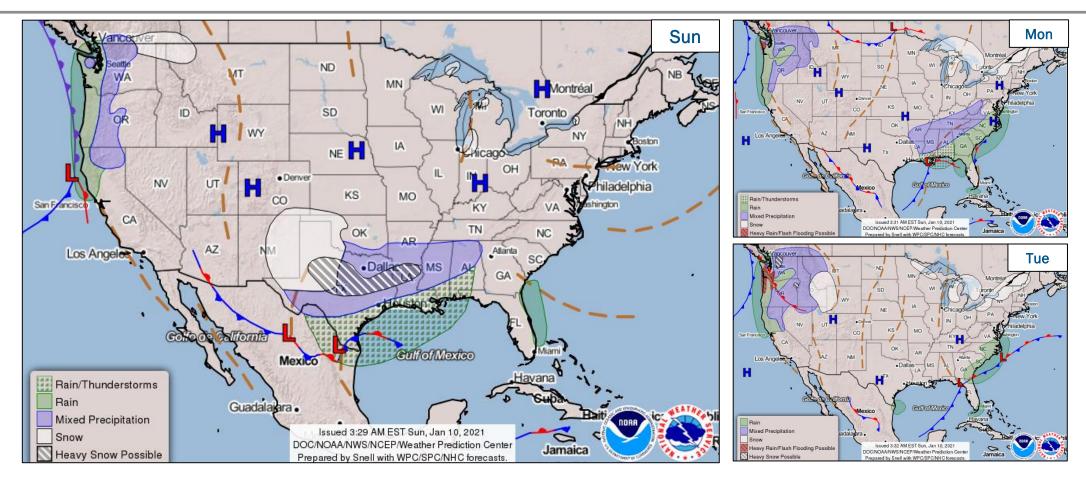

> <li>Snow – Southern Plains to Central Appalachians</li> <li>Winter Storm Warnings – Portions of NM &amp; TX</li> <li>Heavy rain &amp; flash flooding – Southeast TX</li> </ul> |
|------------------------------------------------------------------------------|-----------------------------------------------------------------------------------------------------------------------------------------------------------------------------------------------------------------|
| <ul> <li>Disaster Declaration Activity:</li> <li>None</li> </ul>             | Event Monitoring:<br>None                                                                                                                                                                                       |



#### **National Weather Forecast**





#### **Precipitation Forecast**





**National Watch Center** 

#### Long Range Outlooks – Jan 15–19



#### 6-10 Day Temperature Probability





6-10 Day Precipitation Probability

**National Watch Center** 

#### **Space Weather Outlook**

|                                                                                                                 | Space Weather Activity | Geomagnetic Storms | Solar<br>Radiation | Radio<br>Blackouts |  |  |  |
|-----------------------------------------------------------------------------------------------------------------|------------------------|--------------------|--------------------|--------------------|--|--|--|
| Past 24 Hours                                                                                                   | None