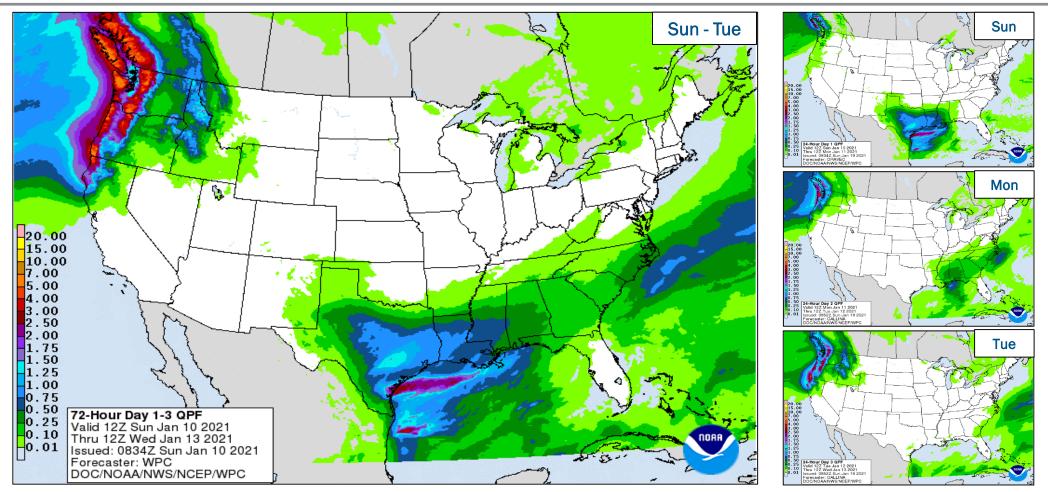

al Appalachians</li> <li>Winter Storm Warnings – Portions of NM &amp; TX</li> <li>Heavy rain &amp; flash flooding – Southeast TX</li> </ul> |
|------------------------------------------------------------------------------|-----------------------------------------------------------------------------------------------------------------------------------------------------------------------------------------------------------------|
| <ul> <li>Disaster Declaration Activity:</li> <li>None</li> </ul>             | Event Monitoring:<br>None                                                                                                                                                                                       |



#### **National Weather Forecast**





#### **Precipitation Forecast**





**National Watch Center** 

#### Long Range Outlooks – Jan 15–19



#### 6-10 Day Temperature Probability





6-10 Day Precipitation Probability

**National Watch Center** 

#### **Space Weather Outlook**

|                                                                                                                 | Space Weather Activity | Geomagnetic Storms | Solar<br>Radiation | Radio<br>Blackouts |  |  |  |
|-----------------------------------------------------------------------------------------------------------------|------------------------|--------------------|--------------------|--------------------|--|--|--|
| Past 24 Hours                                                                                                   | None                   | None               | N