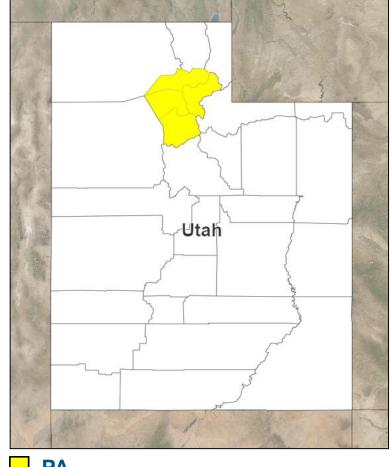

#### **Declaration Approval – Utah**

**Declaration Type:** Major Disaster Declaration FEMA-4578-DR-UT

Requested: Oct 7

Date Approved: Jan 12

**Incident:** Severe Storm and Straight-line Winds

**Incident Period:** Sep 7-8

#### Provides:

PA: 4 counties

**Hazard Mitigation:** Statewide

FCO: Kenneth G. Clark