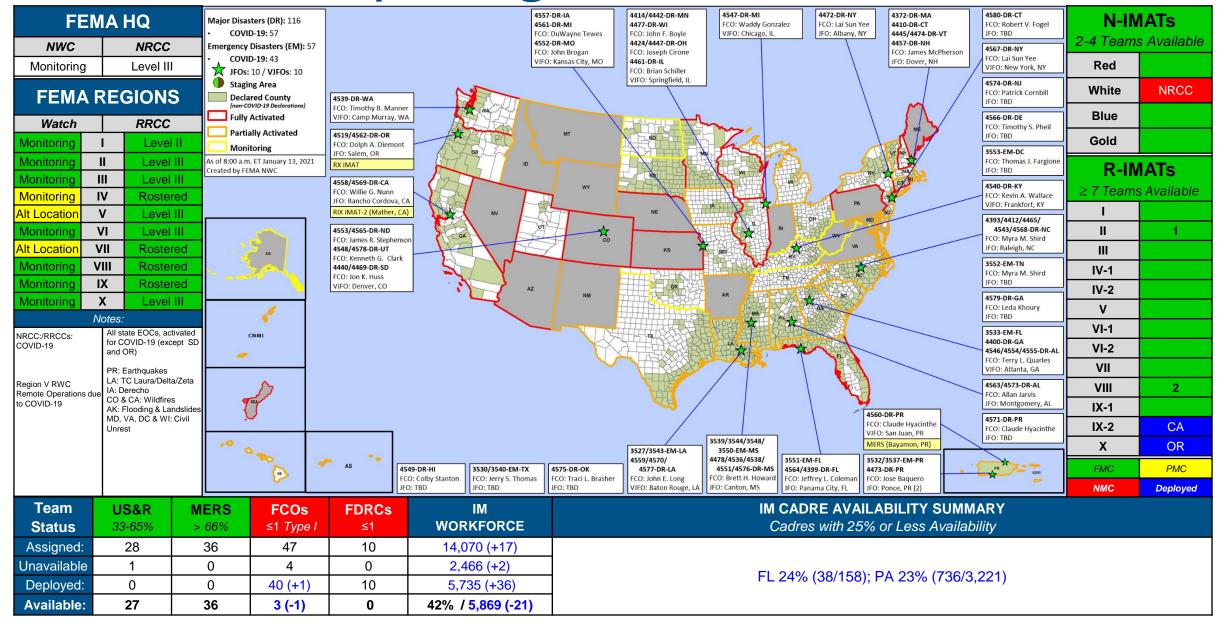

#### **FEMA Common Operating Picture**

Helping people before, during, and after disasters.