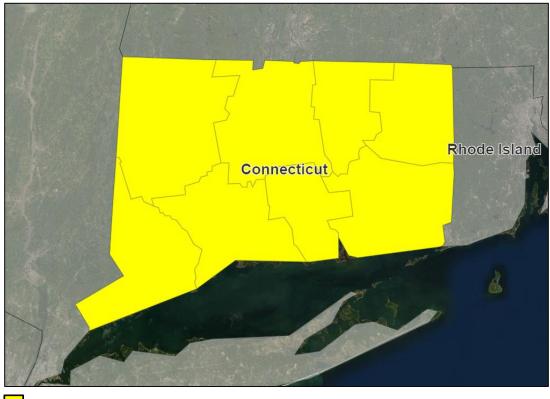

### **Declaration Approval – Connecticut**

**Declaration Type:** Major Disaster Declaration FEMA-4580-DR-CT

Requested: Sep 30

Date Approved: Jan 12

**Incident:** Tropical Storm Isaias

**Incident Period:** Aug 4

#### **Provides:**

PA: 8 counties and 2 tribal nations

Hazard Mitigation: Statewide

FCO: Robert V. Fogel

PA

Tribal Area