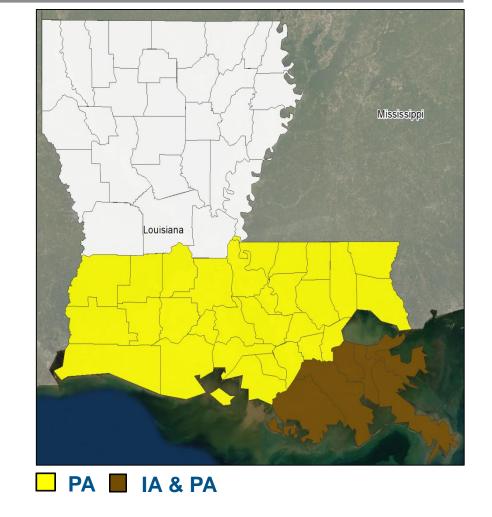

#### **Declaration Approval – Louisiana**

**Declaration Type:** Major Disaster Declaration FEMA-4577-DR-LA

Requested: Nov 24

Date Approved: Jan 12 Incident: Hurricane Zeta

**Incident Period:** October 26-29

#### **Provides:**

IA: 6 parishes

PA:

Debris removal (Category A): 6 parishes

 Emergency protective measures (Category B), including direct federal assistance: 33 parishes

Hazard Mitigation: Statewide

FCO: John E. Long