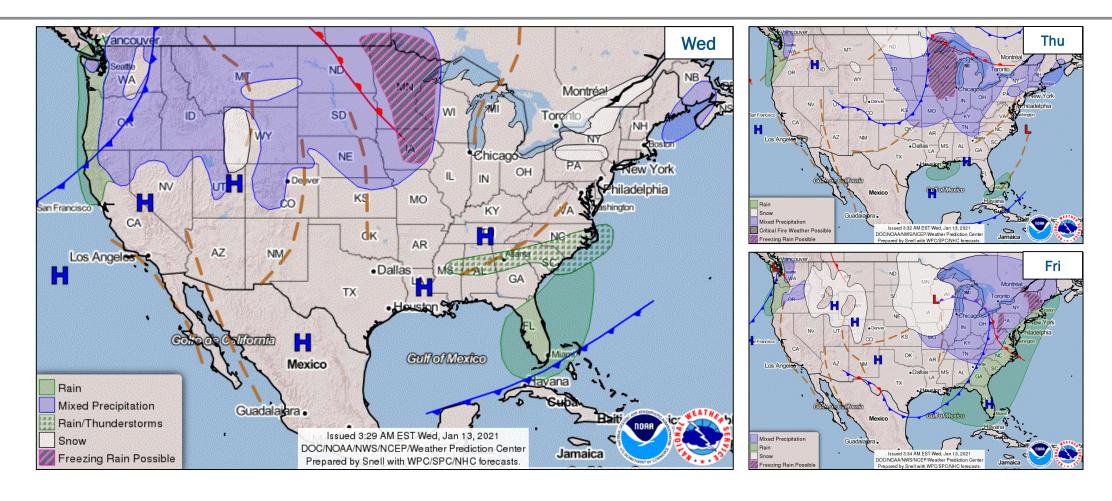

#### **National Weather Forecast**

## **National Current Ops / Monitoring**

| New Significant Incidents/Ongoing Ops:  COVID-19                                                                        | Hazard Monitoring:  Flooding possible – Pacific Northwest Freezing Rain – Upper Mississippi Valley |
|-------------------------------------------------------------------------------------------------------------------------|----------------------------------------------------------------------------------------------------|
| <ul> <li>Disaster Declaration Activity:</li> <li>Major Disaster Declaration Approvals – LA, UT, GA, &amp; CT</li> </ul> | Event Monitoring:  59 <sup>th</sup> Presidential Inauguration                                      |