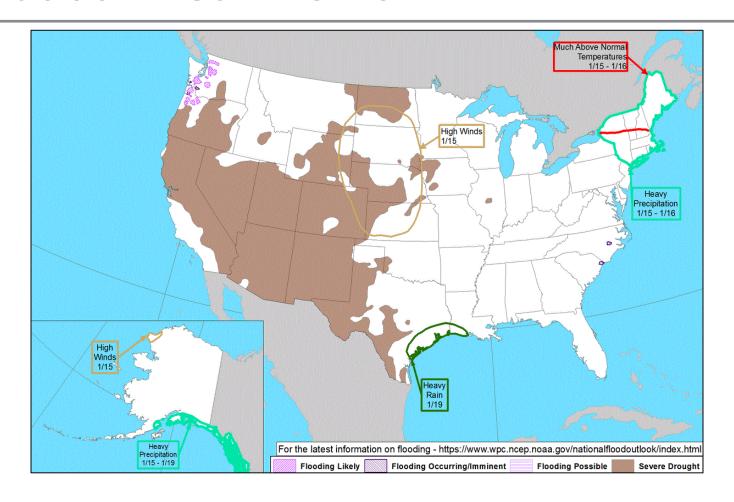

**

| New Significant Incidents/Ongoing Ops:  COVID-19                                                                        | Hazard Monitoring:  Flooding possible – Pacific Northwest Freezing Rain – Upper Mississippi Valley |
|-------------------------------------------------------------------------------------------------------------------------|----------------------------------------------------------------------------------------------------|
| <ul> <li>Disaster Declaration Activity:</li> <li>Major Disaster Declaration Approvals – LA, UT, GA, &amp; CT</li> </ul> | Event Monitoring:  59 <sup>th</sup> Presidential Inauguration                                      |



#### **National Weather Forecast**





#### **Fire Weather Outlook**





Today



#### Hazards Outlook - Jan 15-19





### **Joint Preliminary Damage Assessments**

| Region | State /<br>Location  | Event     | IA | Number of | Counties | Ctout Food  |
|--------|----------------------|-----------|----|-----------|----------|-------------|
|        |                      |           | PA | Requested | Complete | Start - End |
| IV NC  | Tropical Cyclone Eta | IA        | 0  | 0         | N/A      |             |
|        | INC                  | Nov 12-19 | PA | 18        | 0        | 12/9 - TBD  |



#### **Declaration Approval – Louisiana**

**Declaration Type:** Major Disaster Declaration FEMA-4577-DR-LA

Requested: Nov 24

Date Approved: Jan 12 Incident: Hurricane Zeta

**Incident Period:** October 26-29

#### **Provides:**

IA: 6 parishes

PA:

Debris removal (Category A): 6 parishes

 Emergency pr