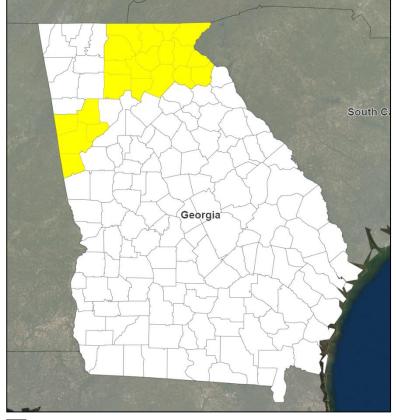

### **Declaration Approval - Georgia**

**Declaration Type:** Major Disaster Declaration FEMA-4579-DR-GA

Requested: Nov 18

Date Approved: Jan 12

**Incident:** Tropical Storm Zeta

**Incident Period: Oct 29** 

#### Provides:

PA: 21 counties

Hazard Mitigation: Statewide

FCO: Leda Khoury