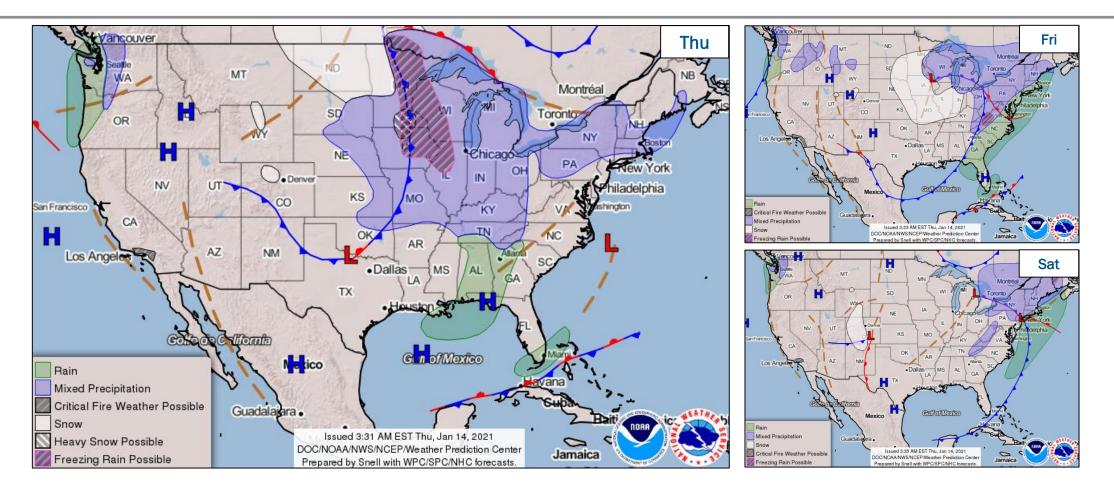

, 2021 8:30 a.m. ET



## **National Current Ops / Monitoring**

| New Significant Incidents/Ongoing Ops:  COVID-19                                                                 | Hazard Monitoring:  Freezing Rain - Upper/Middle Mississippi Valley  Critical Fire Weather - Southern California |
|------------------------------------------------------------------------------------------------------------------|------------------------------------------------------------------------------------------------------------------|
| <ul> <li>Disaster Declaration Activity:</li> <li>5 Amendments to Major Disaster Declarations Received</li> </ul> | <ul><li>Event Monitoring:</li><li>59<sup>th</sup> Presidential Inauguration</li></ul>                            |



#### **National Weather Forecast**





#### **Fire Weather Outlook**





Today



#### Hazards Outlook - Jan 16-20





## **Joint Preliminary Damage Assessments**

| Region | State /              | Event     | IA | Number of Counties |          | Stort End   |
|--------|----------------------|-----------|----|--------------------|----------|-------------|
|        | Location             |           | PA | Requested          | Complete | Start – End |
| IV NC  | Tropical Cyclone Eta |           | 0  | 0                  | N/A      |             |
|        | INC                  | Nov 12-19 | PA | 18                 | 0        | 12/9 - TBD  |



## **Declaration Requests in Process – 4**

| State / Tribe / Territory - Incident Description          | Туре | IA | PA | НМ | Requested |
|----------------------------------------