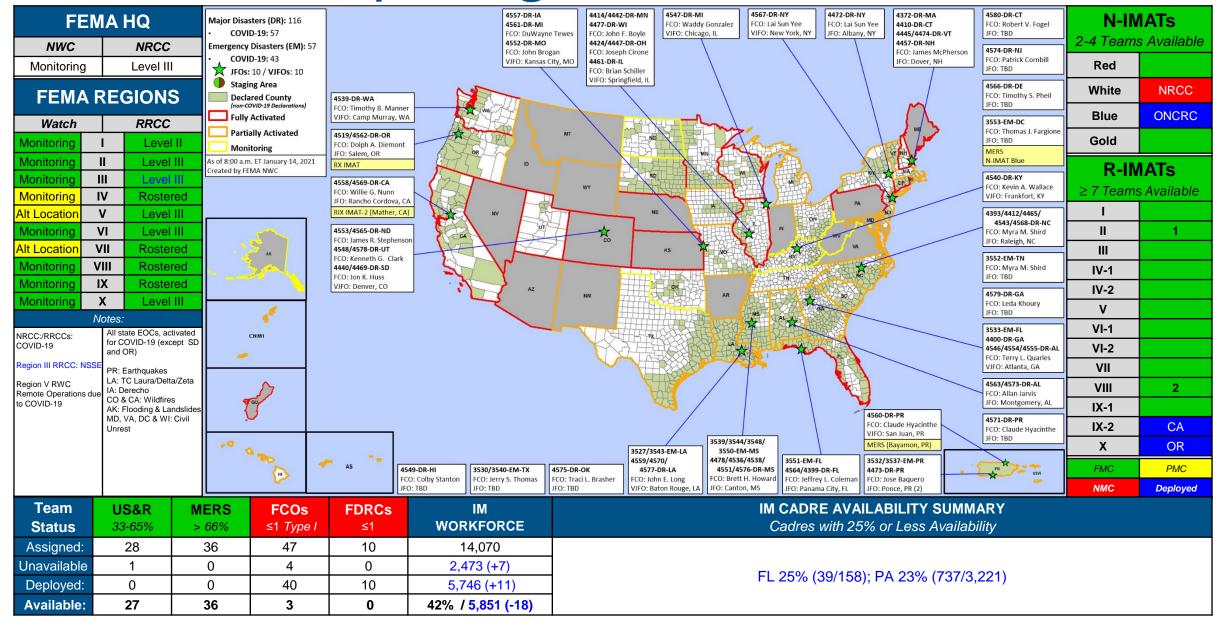

## **FEMA Common Operating Picture**

Helping people before, during, and after disasters.