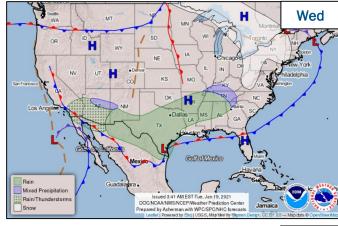

#### **National Weather Forecast**

## **National Current Ops / Monitoring**

| New Significant Incidents/Ongoing Ops:  COVID-19 | <ul> <li>Hazard Monitoring:</li> <li>Critical fire weather – southern California</li> <li>Heavy snow possible – portions of New Mexico, Colorado &amp; New Yo</li> <li>Flash flooding possible – Hawaiian Islands</li> </ul> |  |  |  |  |  |
|--------------------------------------------------|------------------------------------------------------------------------------------------------------------------------------------------------------------------------------------------------------------------------------|--|--|--|--|--|
| Disaster Declaration Activity: None              | Event Monitoring:  59th Presidential Inauguration                                                                                                                                                                            |  |  |  |  |  |