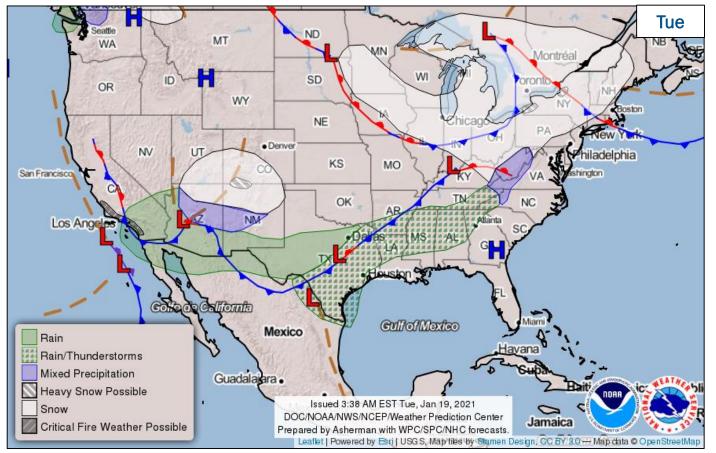

#### **National Weather Forecast**

## **National Current Ops / Monitoring**

| New Significant Incidents/Ongoing Ops:  COVID-19 | <ul> <li>Hazard Monitoring:</li> <li>Critical fire weather – southern California</li> <li>Heavy snow possible – portions of New Mexico, Colorado &amp; New Yo</li> <li>Flash flooding possible – Hawaiian Islands</li> </ul> |  |  |  |  |  |
|--------------------------------------------------|------------------------------------------------------------------------------------------------------------------------------------------------------------------------------------------------------------------------------|--|--|--|--|--|
| Disaster Declaration Activity: None              | Event Monitoring:  59th Presidential Inauguration                                                                                                                                                                            |  |  |  |  |  |