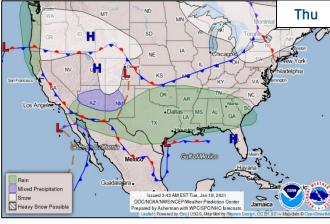

#### **National Weather Forecast**

## **National Current Ops / Monitoring**

| New Significant Incidents/Ongoing Ops:  COVID-19 | <ul> <li>Hazard Monitoring:</li> <li>Critical fire weather – southern California</li> <li>Heavy snow possible – portions of New Mexico, Colorado &amp; New Yo</li> <li>Flash flooding possible – Hawaiian Islands</li> </ul> |  |  |  |  |  |
|--------------------------------------------------|------------------------------------------------------------------------------------------------------------------------------------------------------------------------------------------------------------------------------|--|--|--|--|--|
| Disaster Declaration Activity: None              | Event Monitoring:  59th Presidential Inauguration                                                                                                                                                                            |  |  |  |  |  |