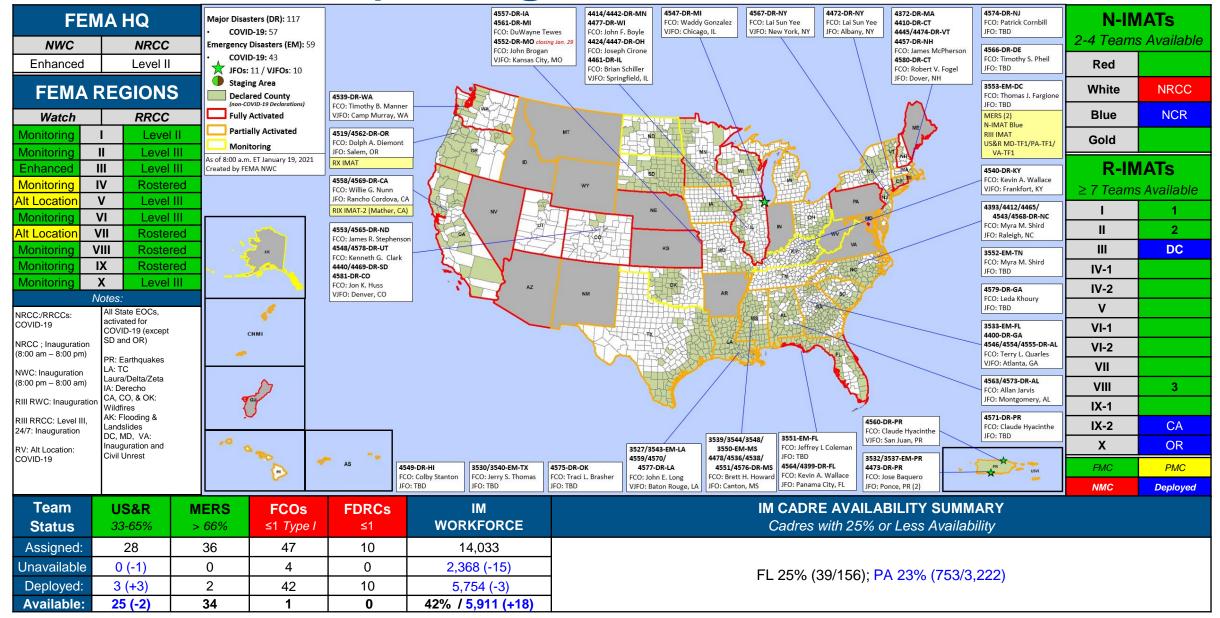

## **FEMA Common Operating Picture**

Helping people before, during, and after disasters.