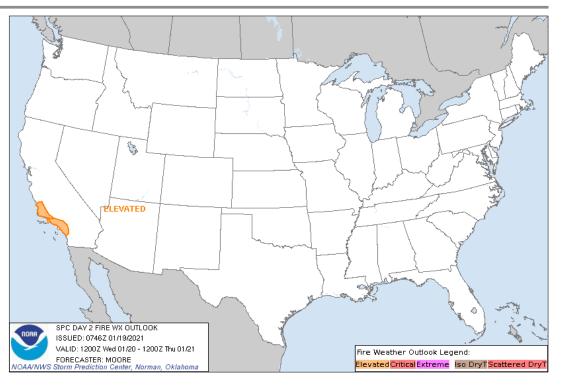

possible – portions of New Mexico, Colorado &amp; New Yo</li> <li>Flash flooding possible – Hawaiian Islands</li> </ul> |  |  |  |  |  |
|--------------------------------------------------|------------------------------------------------------------------------------------------------------------------------------------------------------------------------------------------------------------------------------|--|--|--|--|--|
| Disaster Declaration Activity: None              | Event Monitoring:  59th Presidential Inauguration                                                                                                                                                                            |  |  |  |  |  |



#### **National Weather Forecast**









#### **Fire Weather Outlook**





Today



### Hazards Outlook - Jan 21-25





## **Joint Preliminary Damage Assessments**

| Region | State /  | Event                | IA | Number of | Ctout End |             |
|--------|----------|----------------------|----|-----------|-----------|-------------|
|        | Location | Event                | PA | Requested | Complete  | Start - End |
| IV NC  | NC       | Tropical Cyclone Eta | IA | 0         | 0         | N/A         |
|        | NC       | Nov 12-19            | PA | 18        | 5 (+1)    | 12/9 - TBD  |



## **Declaration Requests in Process – 4**

| State / Tribe / Territory - Incident Description                        | Туре | IA | PA | НМ | Requested |
|-------------------------------------------------------------------------|------|----|----|----|-----------|