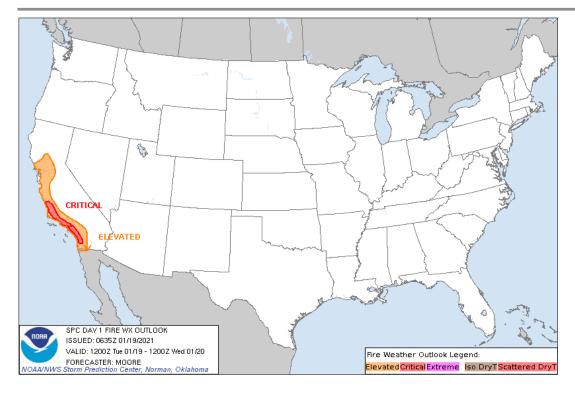

#### **Fire Weather Outlook**

Today

## **National Current Ops / Monitoring**

| New Significant Incidents/Ongoing Ops:  COVID-19 | <ul> <li>Hazard Monitoring:</li> <li>Critical fire weather – southern California</li> <li>Heavy snow possible – portions of New Mexico, Colorado &amp; New Yo</li> <li>Flash flooding possible – Hawaiian Islands</li> </ul> |  |  |  |  |  |
|--------------------------------------------------|------------------------------------------------------------------------------------------------------------------------------------------------------------------------------------------------------------------------------|--|--|--|--|--|
| Disaster Declaration Activity: None              | Event Monitoring:  59th Presidential Inauguration                                                                                                                                                                            |  |  |  |  |  |