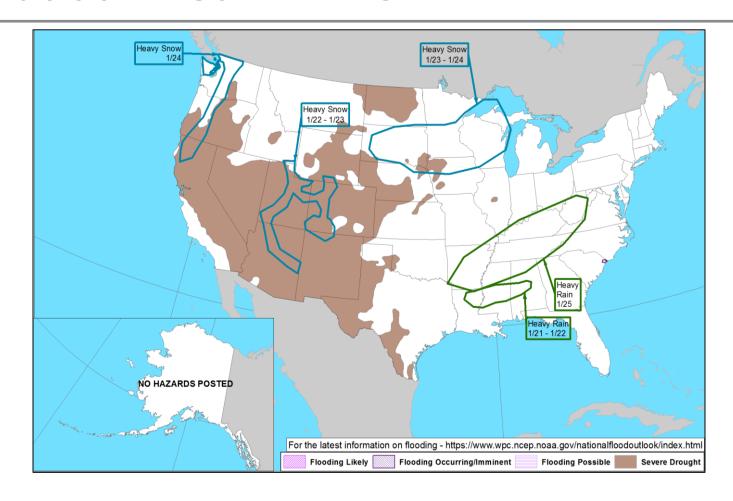

&amp; New Yo</li> <li>Flash flooding possible – Hawaiian Islands</li> </ul> |  |  |  |  |  |
|--------------------------------------------------|------------------------------------------------------------------------------------------------------------------------------------------------------------------------------------------------------------------------------|--|--|--|--|--|
| Disaster Declaration Activity: None              | Event Monitoring:  59th Presidential Inauguration                                                                                                                                                                            |  |  |  |  |  |



#### **National Weather Forecast**









#### **Fire Weather Outlook**





Today



### Hazards Outlook - Jan 21-25





## **Joint Preliminary Damage Assessments**

| Region | State /  | Event                | IA | Number of | Ctout End |             |
|--------|----------|----------------------|----|-----------|-----------|-------------|
|        | Location | Event                | PA | Requested | Complete  | Start - End |
| IV NC  | NC       | Tropical Cyclone Eta | IA | 0         | 0         | N/A         |
|        | NC       | Nov 12-19            | PA | 18        | 5 (+1)    | 12/9 - TBD  |



## **Declaration Requests in Process – 4**

| State / Tribe / Territory - Incident Description                        | Туре | IA | PA | НМ | Requested |
|-------------------------------------------------------------------------|------|----|----|----|-----------|
| WA – Wildfires and Straight – Line Winds