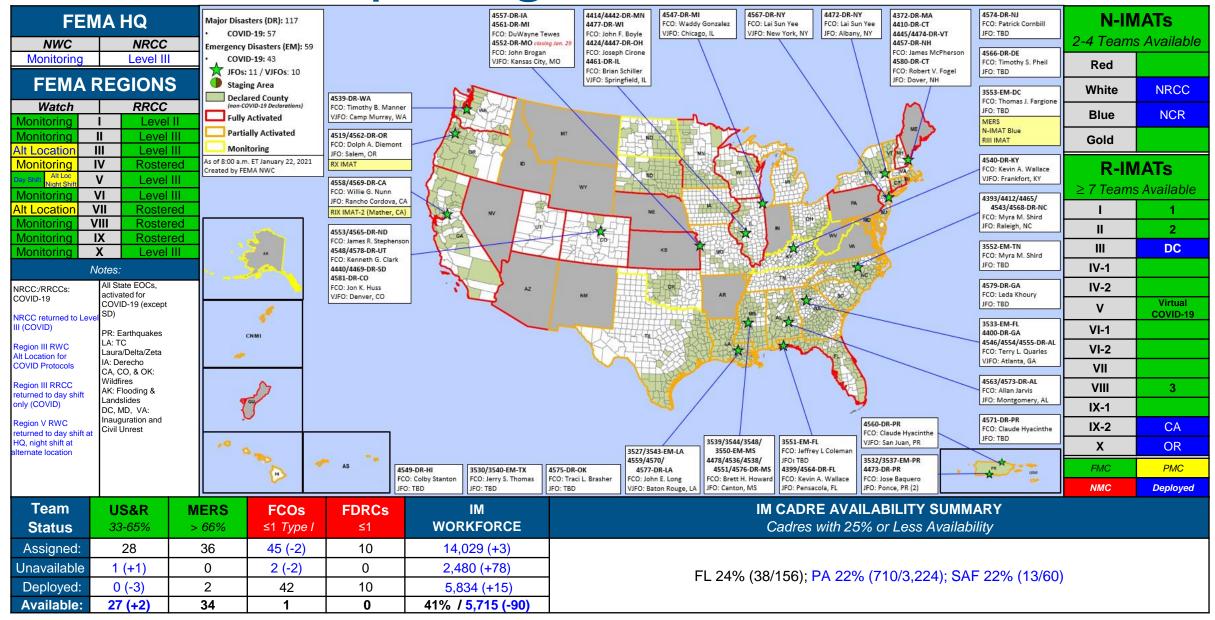

# **FEMA Common Operating Picture**

Helping people before, during, and after disasters.

#### **FEMA National Watch Center**