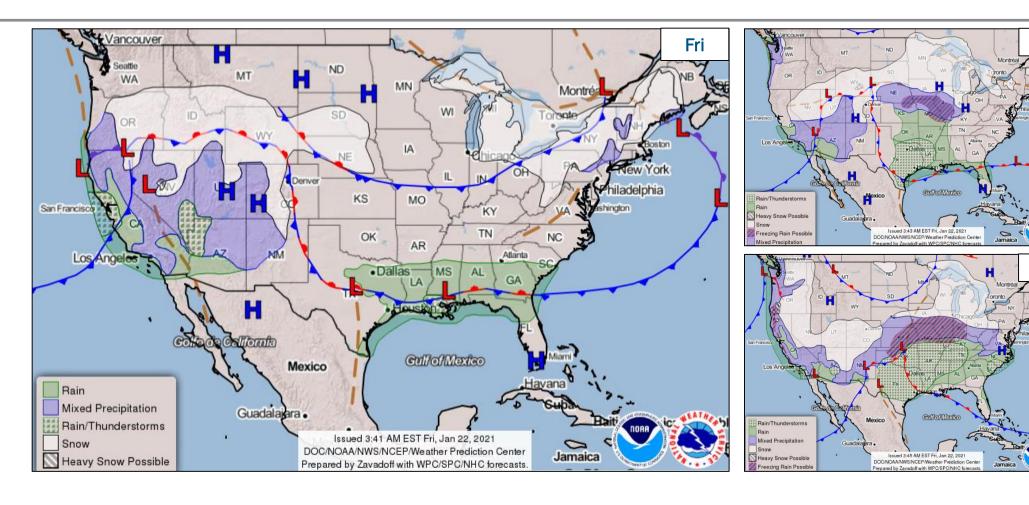

## **National Weather Forecast**

Sat

Sun

#### **Hazard Monitoring:**

- Heavy snow Sierra Nevada Mountains, The Mountains of the Great Basin, Central Rockies
- Heavy Lake Effect Snow Downwind from Lake Eerie and Ontario
- Rain- Southern U.S.