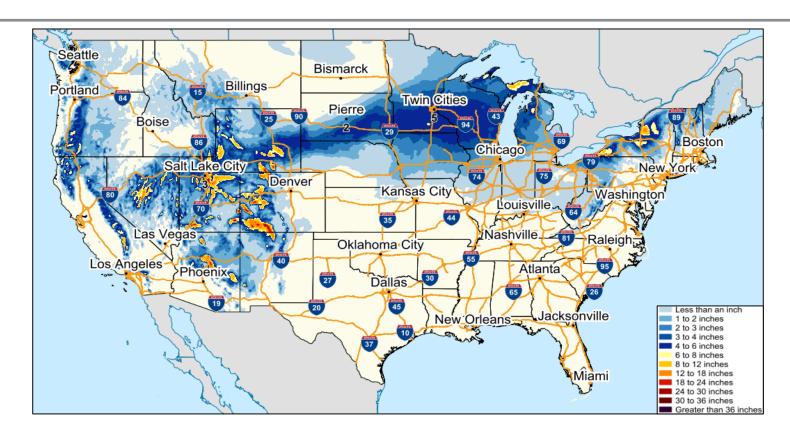

### **Forecast Snowfall**

#### **Hazard Monitoring:**

- Heavy snow Sierra Nevada Mountains, The Mountains of the Great Basin, Central Rockies
- Heavy Lake Effect Snow Downwind from Lake Eerie and Ontario
- Rain- Southern U.S.