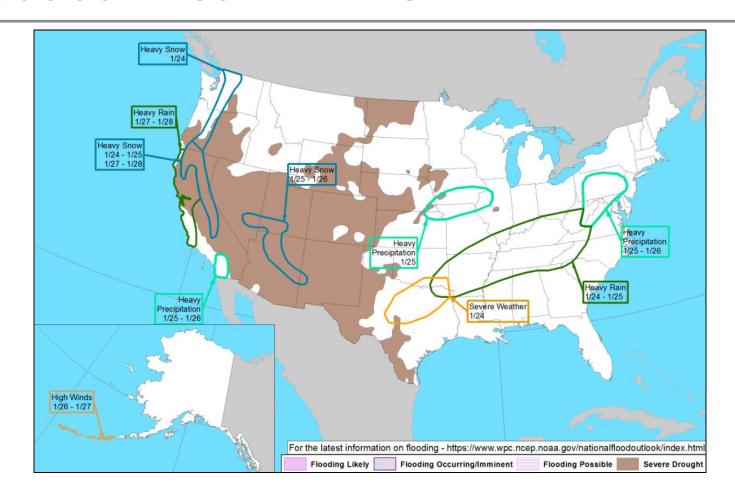

## Hazards Outlook - Jan 24 - 28

#### **Hazard Monitoring:**

- Heavy snow Sierra Nevada Mountains, The Mountains of the Great Basin, Central Rockies
- Heavy Lake Effect Snow Downwind from Lake Eerie and Ontario
- Rain- Southern U.S.