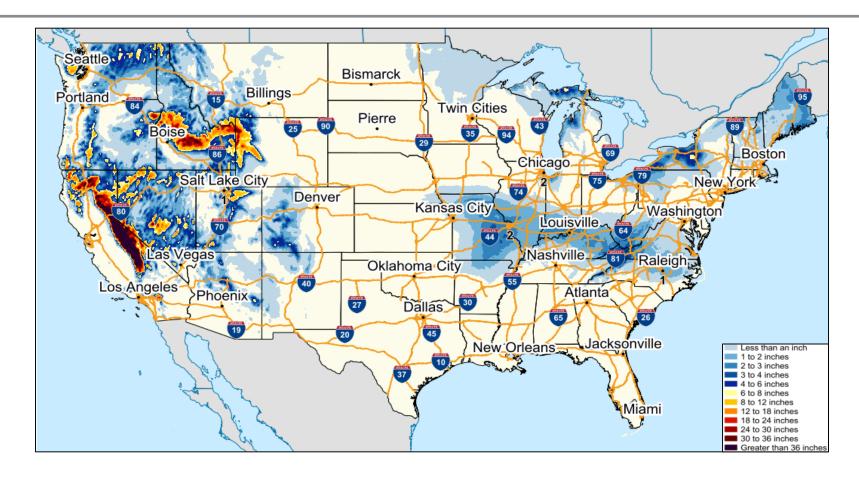

--------------------------------------------------------------------------------------------------------------------------------------------------------------------------------------------------------------------------------------------------------------------------------------------|
| <ul> <li>Disaster Declaration Activity:</li> <li>None</li> </ul> | Event Monitoring: None                                                                                                                                                                                                                                                                                                           |



#### **National Weather Forecast**









## **Precipitation & Excessive Rainfall**





#### **Forecast Snowfall**





### Hazards Outlook - Jan 29 - Feb 2





## **Space Weather Outlook**

|               | Space Weather Activity | Geomagnetic Storms | Solar<br>Radiation | Radio<br>Blackouts |
|---------------|------------------------|--------------------|--------------------|--------------------|
| Past 24 Hours | None                   | None               | None               | None               |
| Next 24 Hours | None                   | None               | None               | None               |

For further information on NOAA Space Weather Scales refer to: <a href="http://www.swpc.noaa.gov/noaa-scales-explanation">http://www.swpc.noaa.gov/noaa-scales-explanation</a>
For further information on Sunspot Activity refer to: <a href="https://www.swpc.noaa.gov/phenomena/sunspotssolar-cycle">http