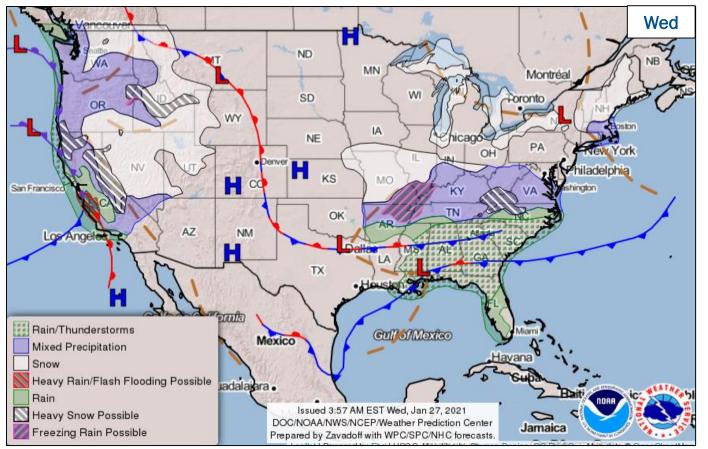

#### **National Weather Forecast**

## **National Current Ops / Monitoring**

| New Significant Incidents/Ongoing Ops:  COVID-19                 | <ul> <li>Hazard Monitoring:</li> <li>Heavy rain and flash flooding possible – coastal central California</li> <li>Heavy snow possible – northern CA to Central Great Basin; Northern Intermountain to Northern Rockies; Appalachians</li> <li>Freezing rain possible – Lower/Middle Mississippi Valley to Ohio Valley</li> </ul> |
|------------------------------------------------------------------|----------------------------------------------------------------------------------------------------------------------------------------------------------------------------------------------------------------------------------------------------------------------------------------------------------------------------------|
| <ul> <li>Disaster Declaration Activity:</li> <li>None</li> </ul> | Event Monitoring: None                                                                                                                                                                                                                                                                                                           |