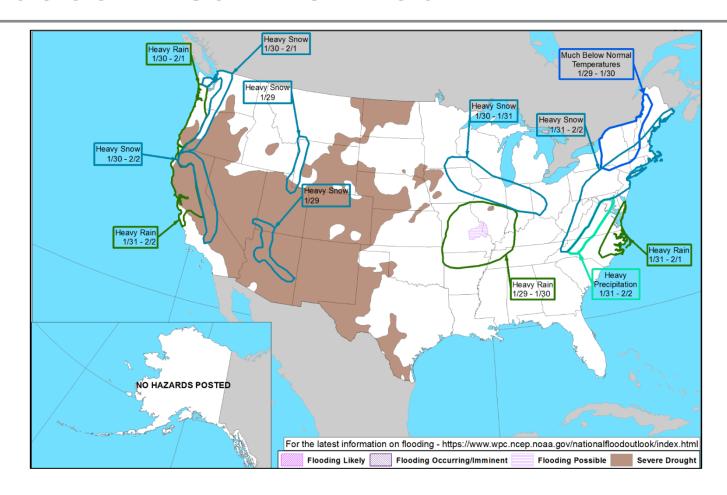

--------------------------------------------------------------------------------------------------------------------------------------------------------------------------------------------------------------------------------------------------|
| <ul> <li>Disaster Declaration Activity:</li> <li>None</li> </ul> | Event Monitoring: None                                                                                                                                                                                                                                                                                                           |



#### **National Weather Forecast**









## **Precipitation & Excessive Rainfall**





#### **Forecast Snowfall**





### Hazards Outlook - Jan 29 - Feb 2





## **Space Weather Outlook**

|               | Space Weather Activity | Geomagnetic Storms | Solar<br>Radiation | Radio<br>Blackouts |
|---------------|------------------------|--------------------|--------------------|--------------------|
| Past 24 Hours | None                   | None               | None               | None               |
| Next 24 Hours | None                   | None               | None               | None               |

For further information on NOAA Space Weather Scales refer to: <a href="http://www.swpc.noaa.gov/noaa-scales-explanation">http://www.swpc.noaa.gov/noaa-scales-explanation</a>
For further information on Sunspot Activity refer to: <a href="https://www.swpc.noaa.gov/phenomena/sunspotssolar-cycle">https://www.swpc.noaa.gov/phenomena/sunspotsso