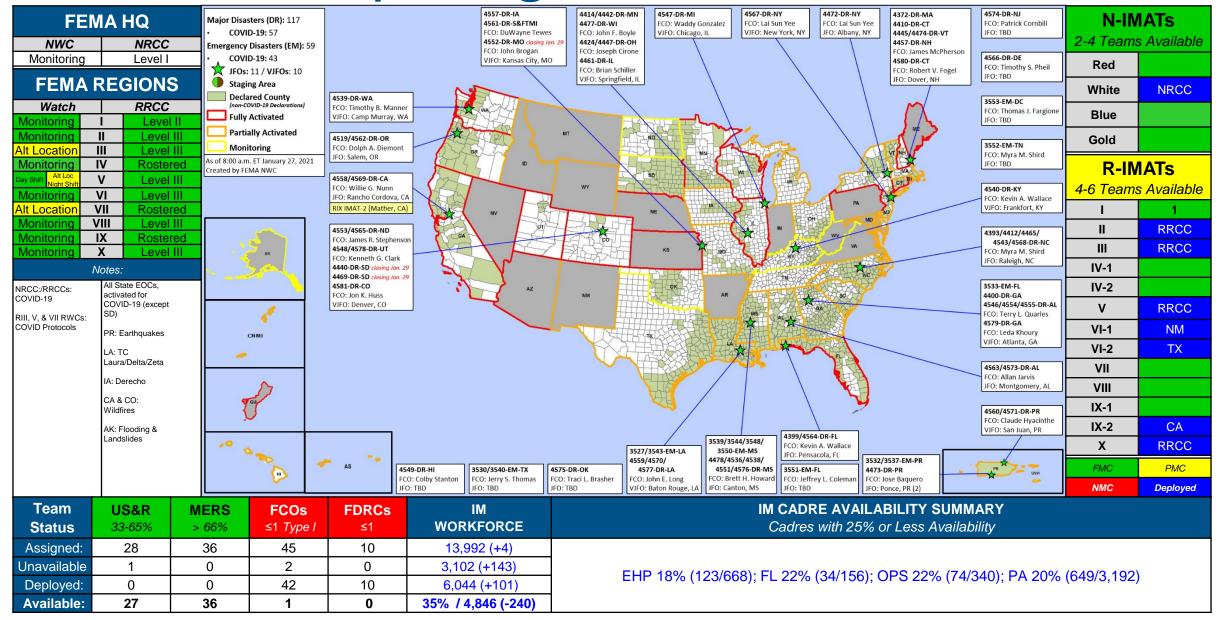

## **FEMA Common Operating Picture**

Helping people before, during, and after disasters.