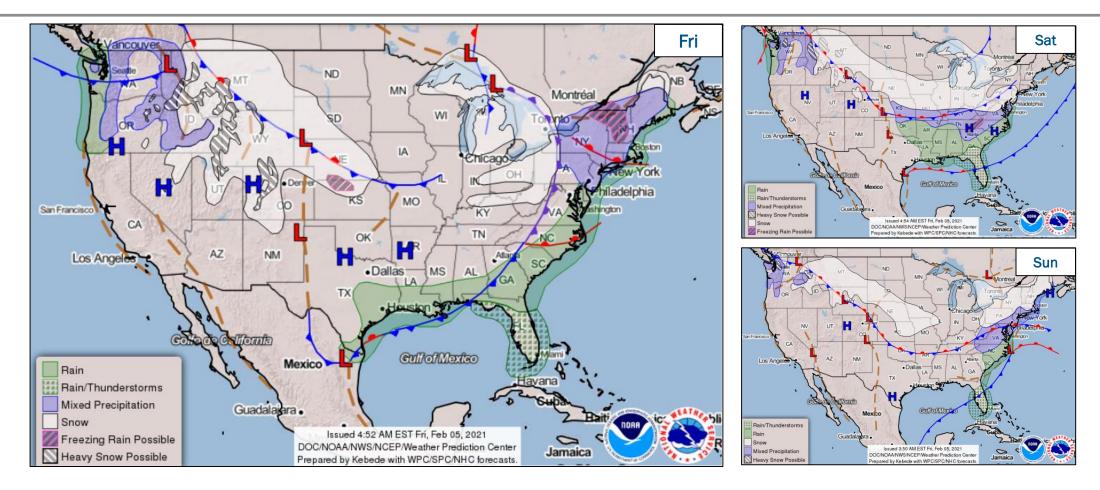

#### **National Weather Forecast**

# **National Current Ops / Monitoring**

| <ul> <li>New Significant Incidents / Ongoing Ops:</li> <li>COVID-19</li> </ul>                     | <ul> <li>Hazard Monitoring:</li> <li>Freezing rain possible – Central Plains and Northeast</li> <li>Heavy snow possible – Northern Intermountain to Central Rockies</li> </ul> |
|----------------------------------------------------------------------------------------------------|--------------------------------------------------------------------------------------------------------------------------------------------------------------------------------|
| <ul> <li>Disaster Declaration Activity:</li> <li>2 Major Disaster Declarations Approved</li> </ul> | Event Monitoring:<br>Super Bowl LV (SEAR 1)                                                                                                                                    |