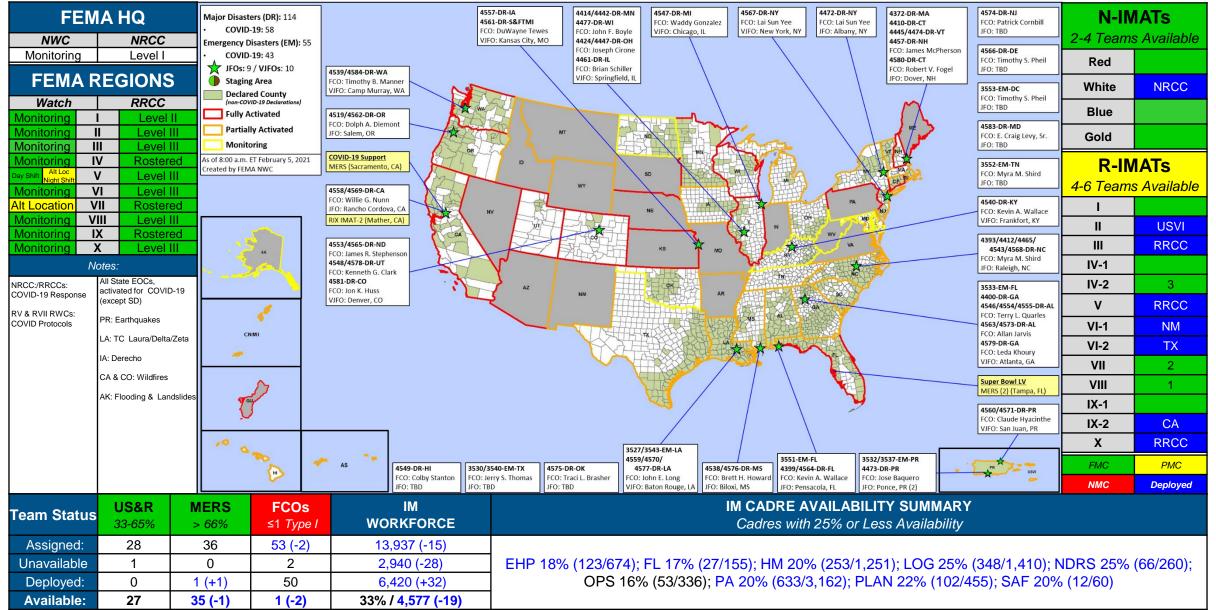

er 9, 2020

Date Approved: February 4, 2021 Incident: Wildfires and Straight-line Winds Incident Period: September 1-19, 2020

#### **Provides:**

- PA Only: 9 counties and 2 tribes
- Hazard Mitigation: Statewide

FCO: Timothy B. Manner





### **Declaration Requests in Process – 1**

| State / Tribe / Territory – Incident Description        | Туре | IA | PA | HM | Requested |
|---------------------------------------------------------|------|----|----|----|-----------|
| WA – Wildfires and Straight-Line Winds – Approved       | DR   |    | Х  | Х  | 9/16      |
| MD – Tropical Storm Isaias (Appeal) – Approved          | DR   |    | Х  | Х  | 11/12     |
| AK – Severe Storms, Flooding, Landslides, and Mudslides | DR   |    | Х  | Х  | 1/29      |



#### **FEMA Common Operating Picture**





#### Helping people before, during, and after disasters.

Click here to subscribe to this briefing.