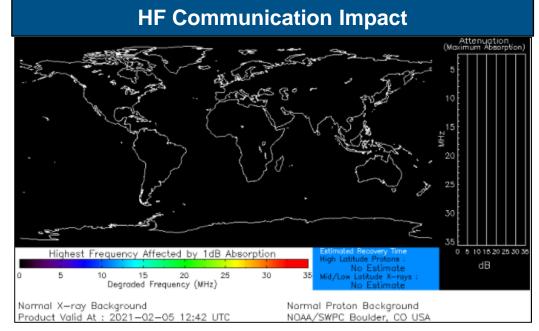

## **Space Weather Outlook**

|                                                                                                                 | Space Weather Activity | Geomagnetic Storms | Solar<br>Radiation | Radio<br>Blackouts<br>None |  |  |  |
|-----------------------------------------------------------------------------------------------------------------|------------------------|--------------------|--------------------|----------------------------|--|--|--|
| Past 24 Hours                                                                                                   | None                   | None               | None               |                            |  |  |  |
| Next 24 Hours                                                                                                   | None                   | None               | None               | None                       |  |  |  |
| For further information on NOAA Space Weather Scales refer to: http://www.swpc.noaa.gov/noaa-scales-explanation |                        |                    |                    |                            |  |  |  |

For further information on Sunspot Activity refer to: <u>https://www.swpc.noaa.gov/phenomena/sunspotssolar-cycle</u>