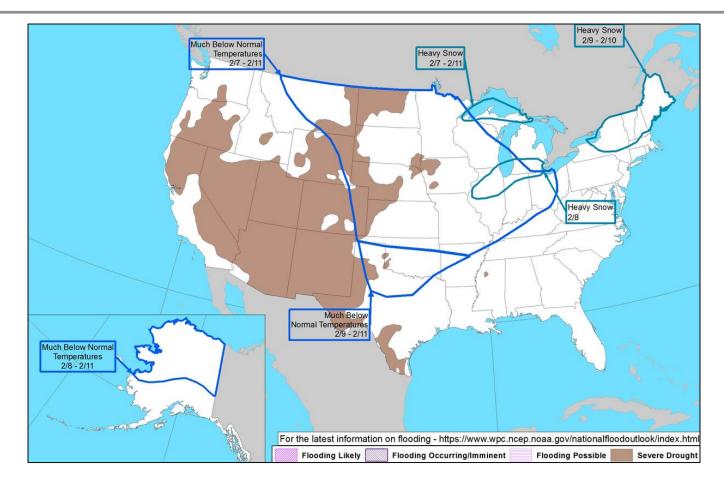

g rain possible – Central Plains and Northeast</li> <li>Heavy snow possible – Northern Intermountain to Central Rockies</li> </ul> |
|----------------------------------------------------------------------------------------------------|--------------------------------------------------------------------------------------------------------------------------------------------------------------------------------|
| <ul> <li>Disaster Declaration Activity:</li> <li>2 Major Disaster Declarations Approved</li> </ul> | Event Monitoring:<br>Super Bowl LV (SEAR 1)                                                                                                                                    |



#### **National Weather Forecast**





### **Forecast Snowfall**





#### Hazards Outlook – Feb 7-11





## **Space Weather Outlook**

|                                                                                                                 | Space Weather Activity | Geomagnetic Storms | Solar<br>Radiation | Radio<br>Blackouts<br>None |  |  |  |
|-----------------------------------------------------------------------------------------------------------------|------------------------|--------------------|--------------------|----------------------------|--|--|--|
| Past 24 Hours                                                                                                   | None                   | None               | None               |                            |  |  |  |
| Next 24 Hours