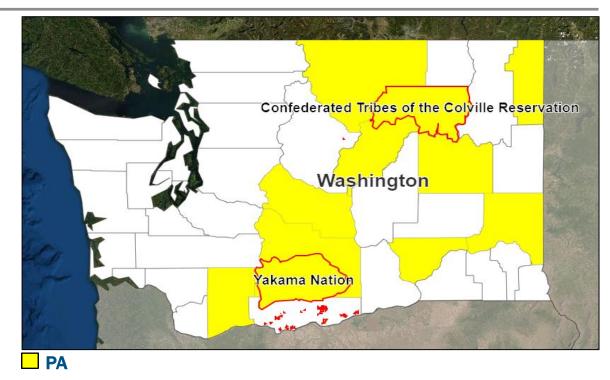

# **Declaration Approved – Washington**

**Declaration:** Major Disaster Declaration FEMA-4584-DR-WA **Date Requested:** September 16 and October 9, 2020

Date Approved: February 4, 2021 Incident: Wildfires and Straight-line Winds Incident Period: September 1-19, 2020

#### **Provides:**

- PA Only: 9 counties and 2 tribes
- Hazard Mitigation: Statewide

FCO: Timothy B. Manner