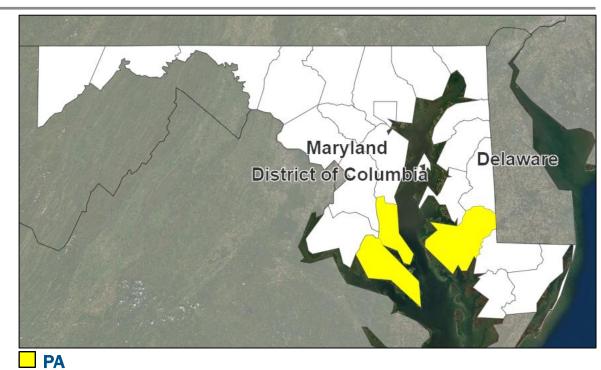

# **Declaration Approved – Maryland**

**Declaration:** Major Disaster Declaration FEMA-4583-DR-MD **Date Requested:** Appeal filed on November 12, 2020

Date Approved: February 4, 2021 Incident: Tropical Storm Isaias Incident Period: August 3-4, 2020

#### **Provides:**

- PA Only: 3 counties
- Hazard Mitigation: Statewide

FCO: E. Craig Levy, Sr.