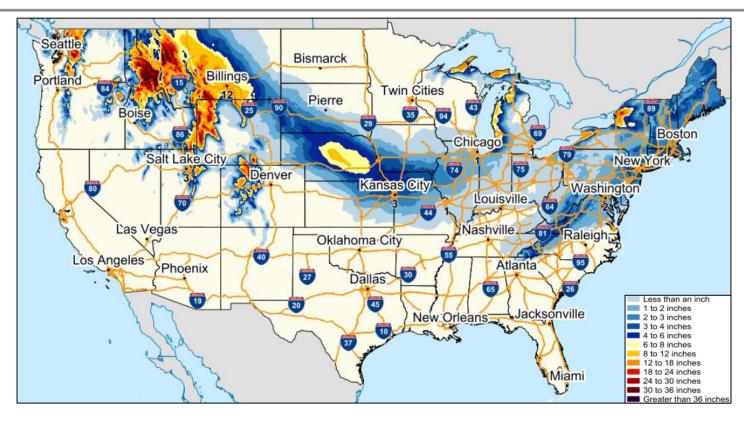

i>Hazard Monitoring:</li> <li>Freezing rain possible – Central Plains and Northeast</li> <li>Heavy snow possible – Northern Intermountain to Central Rockies</li> </ul> |
|----------------------------------------------------------------------------------------------------|--------------------------------------------------------------------------------------------------------------------------------------------------------------------------------|
| <ul> <li>Disaster Declaration Activity:</li> <li>2 Major Disaster Declarations Approved</li> </ul> | Event Monitoring:<br>Super Bowl LV (SEAR 1)                                                                                                                                    |



#### **National Weather Forecast**





### **Forecast Snowfall**





#### Hazards Outlook – Feb 7-11





## **Space Weather Outlook**

|                                                                                                                 | Space Weather Activity | Geomagnetic Storms | Solar<br>Radiation | Radio<br>Blackouts<br>None |  |  |  |
|-----------------------------------------------------------------------------------------------------------------|------------------------|--------------------|--------------------|----------------------------|--|--|--|
| Past 24 Hours                                                                                                   | None                   | None               | None               |                            |  |  |  |
| Next 24 Hours