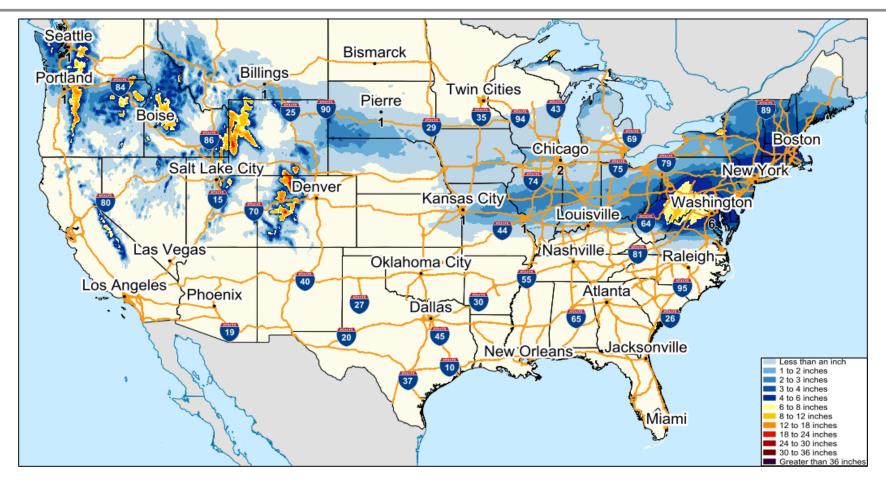

<li>Critical Fire Weather – New Mexico</li> </ul> |
|--------------------------------------------------------------------------------|----------------------------------------------------------------------------------------------------------------------------------------------------------------------------------------------------------------------------------------------------------------|
| <ul> <li>Disaster Declaration Activity:</li> <li>None</li> </ul>               | <ul> <li>Event Monitoring:</li> <li>None</li> </ul>                                                                                                                                                                                                            |



#### **National Weather Forecast**





# **Forecast Snowfall**





## **Ice Accumulation Forecast**





#### **Fire Weather Outlook**



Today

Tomorrow



#### Hazards Outlook – Feb 11-15





**National Watch Center** 

# **Joint Preliminary Damage Assessments**

| Region | State /<br>Location | Firent                                               | IA | Number of | Counties | Ctort End   |
|--------|---------------------|------------------------------------------------------|----|-----------|----------|-------------|
|        |                     | Event                                                | PA | Requested | Complete | Start – End |
| x      | WA                  | Severe Winter Storms<br>Dec 28, 2020 to Jan 16, 2021 | IA | 0         | 0        | N/A         |
|        |                     |