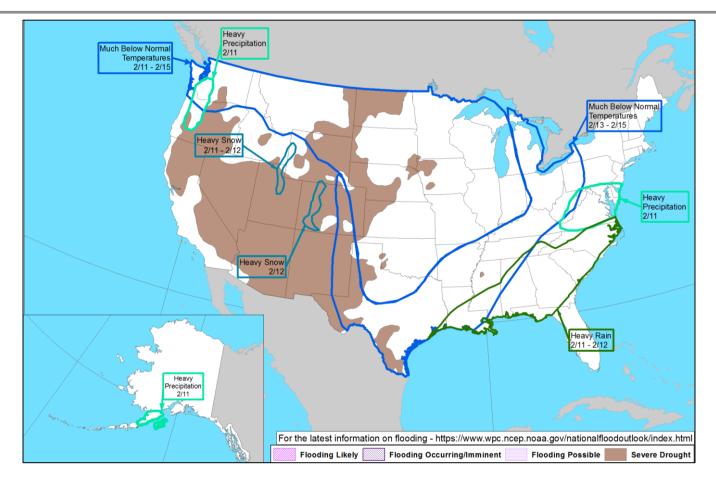

-----|----------------------------------------------------------------------------------------------------------------------------------------------------------------------------------------------------------------------------------------------------------------|
| <ul> <li>Disaster Declaration Activity:</li> <li>None</li> </ul>               | <ul> <li>Event Monitoring:</li> <li>None</li> </ul>                                                                                                                                                                                                            |



#### **National Weather Forecast**





# **Forecast Snowfall**





## **Ice Accumulation Forecast**





#### **Fire Weather Outlook**



Today

Tomorrow



#### Hazards Outlook – Feb 11-15





**National Watch Center** 

# **Joint Preliminary Damage Assessments**

| Region | State /<br>Location | Firent                                               | IA | Number of | Counties | Ctort End   |
|--------|---------------------|------------------------------------------------------|----|-----------|----------|-------------|
|        |                     | Event                                                | PA | Requested | Complete | Start – End |
| x      | WA                  | Severe Winter Storms<br>Dec 28, 2020 to Jan 16, 2021 | IA | 0         | 0        | N/A         |
|        |                     |                                                      | PA | 16        | 0        | 2/10 - TBD  |
|        | ID                  | Windstorm<br>Jan 13, 2021