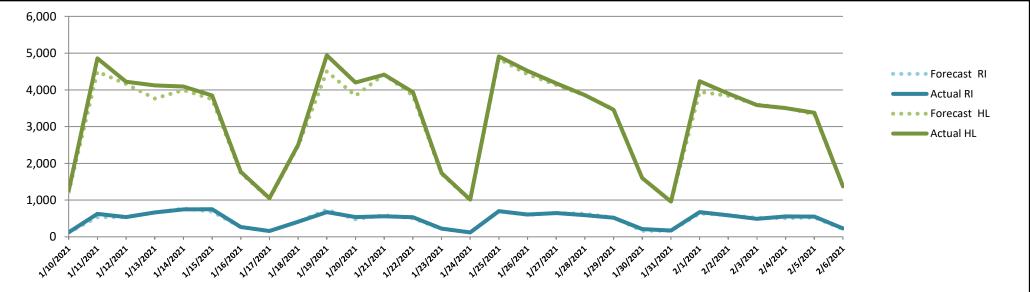

# **NPSC Call Activity**

| NPSC Call Activity in the Past Week<br>01/31/2021 through 02/06/2021 |                 |              |  |  |  |  |
|----------------------------------------------------------------------|-----------------|--------------|--|--|--|--|
| Call Type                                                            | Projected Calls | Actual Calls |  |  |  |  |
| Registration Intake:                                                 | 3, 159          | 3,256        |  |  |  |  |
| Helpline:                                                            | 20,555          | 20,944       |  |  |  |  |
| Combined:                                                            | 23,714          | 24,200       |  |  |  |  |

NPSC Call Forecasting and Actual Calls Over the Past 4 Weeks 01/10/2021 through 02/06/2021

**National Watch Center** 