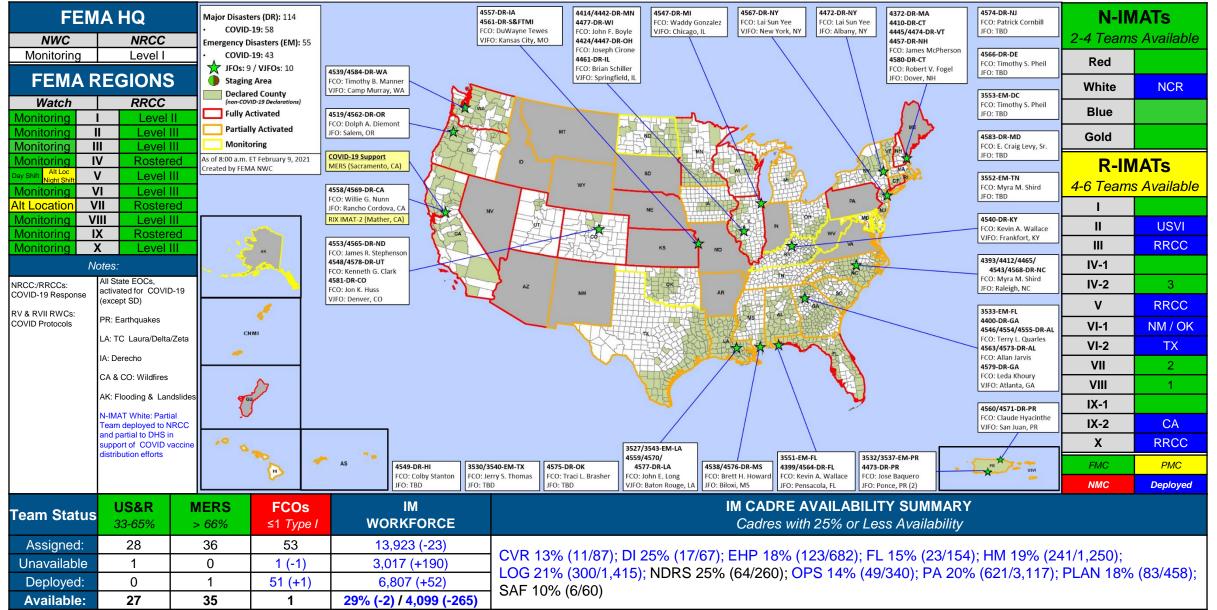

# **National Current Ops / Monitoring**

| <ul> <li>New Significant Incidents / Ongoing Ops:</li> <li>COVID-19</li> </ul> | <ul> <li>Hazard Monitoring:</li> <li>Winter Weather – Plains to the Mid-Atlantic and Northeast</li> <li>Winter Storm Warnings – Ohio Valley</li> <li>Freezing Rain – Southern Plains to the Ohio Valley</li> <li>Critical Fire Weather – New Mexico</li> </ul> |
|--------------------------------------------------------------------------------|----------------------------------------------------------------------------------------------------------------------------------------------------------------------------------------------------------------------------------------------------------------|
| <ul> <li>Disaster Declaration Activity:</li> <li>None</li> </ul>               | <ul> <li>Event Monitoring:</li> <li>None</li> </ul>                                                                                                                                                                                                            |