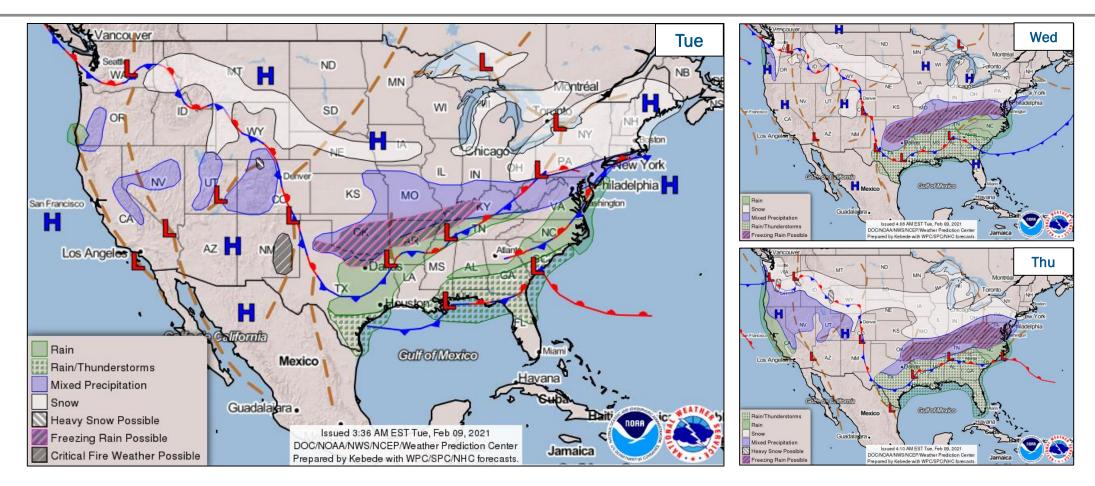

ains to the Ohio Valley</li> <li>Critical Fire Weather – New Mexico</li> </ul> |
|--------------------------------------------------------------------------------|----------------------------------------------------------------------------------------------------------------------------------------------------------------------------------------------------------------------------------------------------------------|
| <ul> <li>Disaster Declaration Activity:</li> <li>None</li> </ul>               | <ul> <li>Event Monitoring:</li> <li>None</li> </ul>                                                                                                                                                                                                            |



#### **National Weather Forecast**





# **Forecast Snowfall**





## **Ice Accumulation Forecast**





#### **Fire Weather Outlook**



Today

Tomorrow



#### Hazards Outlook – Feb 11-15





**National Watch Center** 

# **Joint Preliminary Damage Assessments**

| Region | State /<br>Location | Firent                                               | IA | Number of | Counties | Ctort End   |
|--------|---------------------|------------------------------------------------------|----|-----------|----------|-------------|
|        |                     | Event                                                | PA | Requested | Complete | Start – End |
| x      | WA                  | Severe Winter Storms<br>Dec 28, 2020 to Jan 16, 2021 | IA | 0         | 0        | N/A         |
|        |                     |