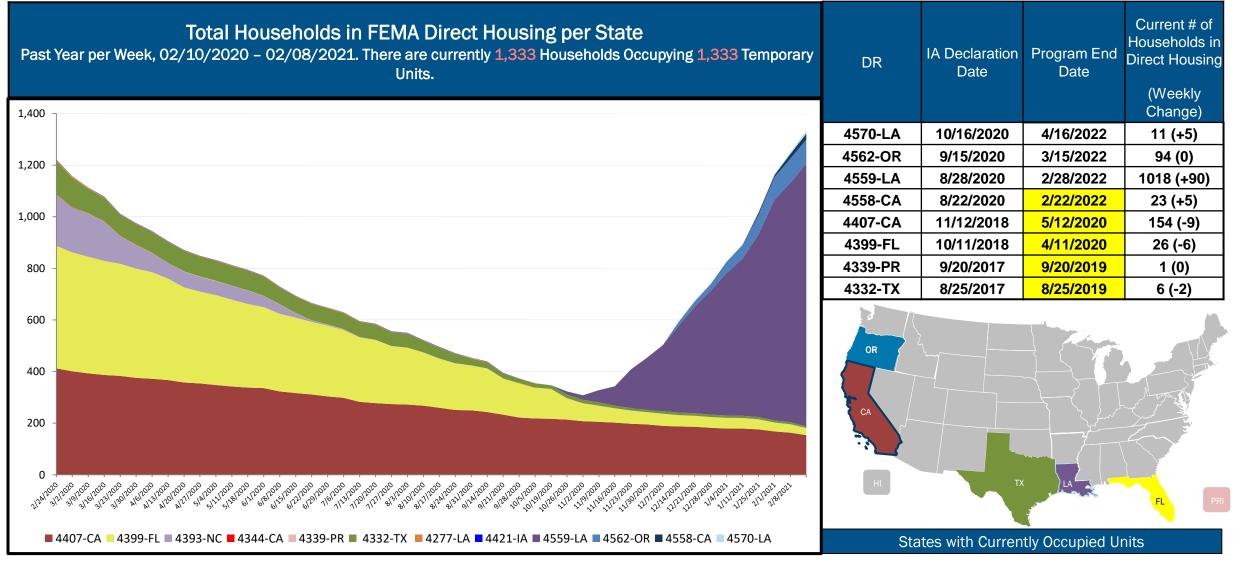

>\$213 Million obligated for Category B – Protective Measures</li> </ul> |                              |                        |                         |                    |  |  |
| اذ<br>اذ                                                                      | Last We<br><b>\$ 4,285,60</b>                                             |                            | This Week<br><b>,498,480,580</b> | A - De                          | bris Removal                       |                                                                         |                                                                                                               |                              |                        |                         |                    |  |  |



#### **Direct Housing**





**National Watch Center** 

# **NPSC Call Activity**

| NPSC Call Activity in the Past Week<br>01/31/2021 through 02/06/2021 |                 |              |  |  |  |  |
|----------------------------------------------------------------------|-----------------|--------------|--|--|--|--|
| Call Type                                                            | Projected Calls | Actual Calls |  |  |  |  |
| Registration Intake:                                                 | 3, 159          | 3,256        |  |  |  |  |
| Helpline:                                                            | 20,555          | 20,944       |  |  |  |  |
| Combined:                                                            | 23,714          | 24,200       |  |  |  |  |

NPSC Call Forecasting and Actual