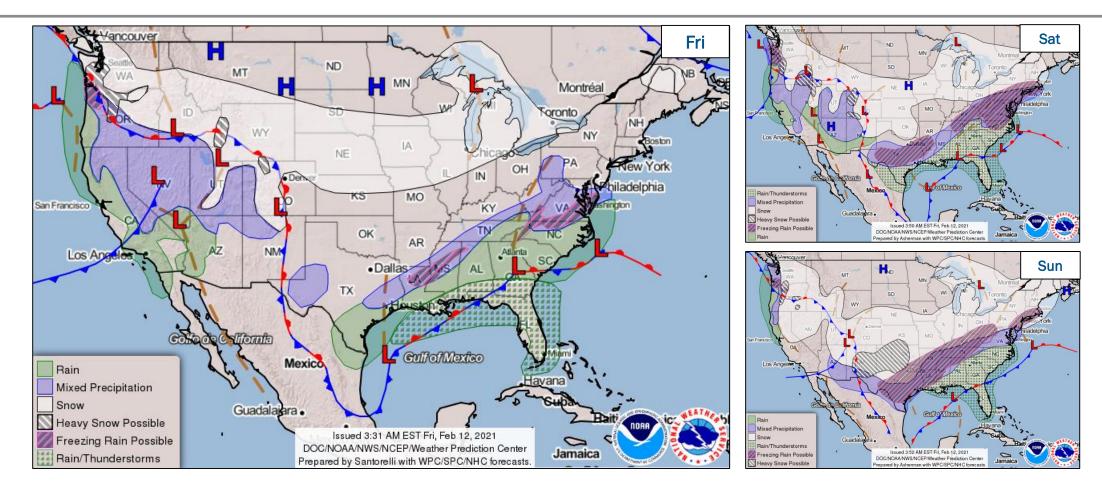

rnings – Northern Rockies to the Upper Mississippi Valley</li> <li>Ice Storm Warnings– Mid-Atlantic</li> </ul> |
|--------------------------------------------------------------------------------|------------------------------------------------------------------------------------------------------------------------------------------------------------------------------------------------------------------------------------------------|
| <ul> <li>Disaster Declaration Activity:</li> <li>None</li> </ul>               | <ul> <li>Event Monitoring:</li> <li>None</li> </ul>                                                                                                                                                                                            |



#### **National Weather Forecast**





# **Forecast Snowfall**





**National Watch Center** 

### **Ice Accumulation Forecast**





#### Hazards Outlook – Feb 14-18





# **Joint Preliminary Damage Assessments**

| Region | State /              | Event                        | IA | Number of | Start – End |             |
|--------|----------------------|------------------------------|----|-----------|-------------|-------------|
|        | Location             |                              | PA | Requested | Complete    | Start – Enu |
| v      | Severe Winter Storms | IA                           | 0  | 0         | N/A         |             |
|        | WA                   | Dec 28, 2020 to Jan 16, 2021 | PA | 16        | 0           | 2/10 - TBD  |



# **Declaration Requests in Process – 2**

| State / Tribe / Terr