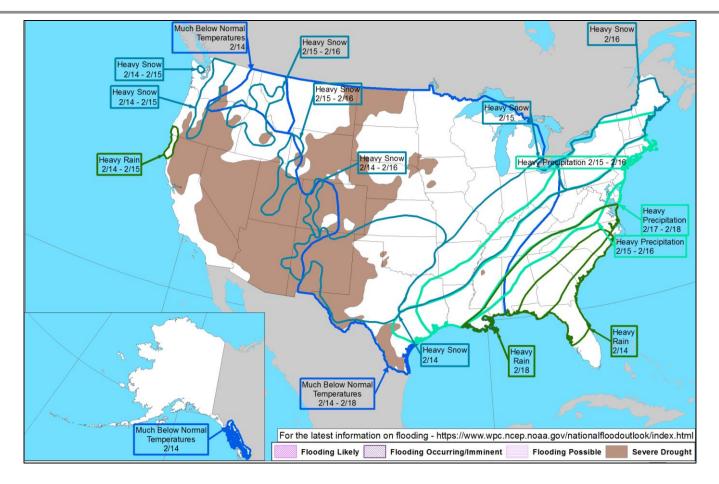

------------------------------------------------------------|------------------------------------------------------------------------------------------------------------------------------------------------------------------------------------------------------------------------------------------------|
| <ul> <li>Disaster Declaration Activity:</li> <li>None</li> </ul>               | <ul> <li>Event Monitoring:</li> <li>None</li> </ul>                                                                                                                                                                                            |



#### **National Weather Forecast**





# **Forecast Snowfall**





**National Watch Center** 

### **Ice Accumulation Forecast**





#### Hazards Outlook – Feb 14-18





# **Joint Preliminary Damage Assessments**

| Region | State /              | Event                        | IA | Number of | Start – End |             |
|--------|----------------------|------------------------------|----|-----------|-------------|-------------|
|        | Location             |                              | PA | Requested | Complete    | Start – Enu |
| v      | Severe Winter Storms | IA                           | 0  | 0         | N/A         |             |
|        | WA                   | Dec 28, 2020 to Jan 16, 2021 | PA | 16        | 0           | 2/10 - TBD  |



# **Declaration Requests in Process – 2**

| State / Tribe / Territory – Incident Description        | Туре | IA | PA | HM | Requested |
|---------------------------------------------------------|---