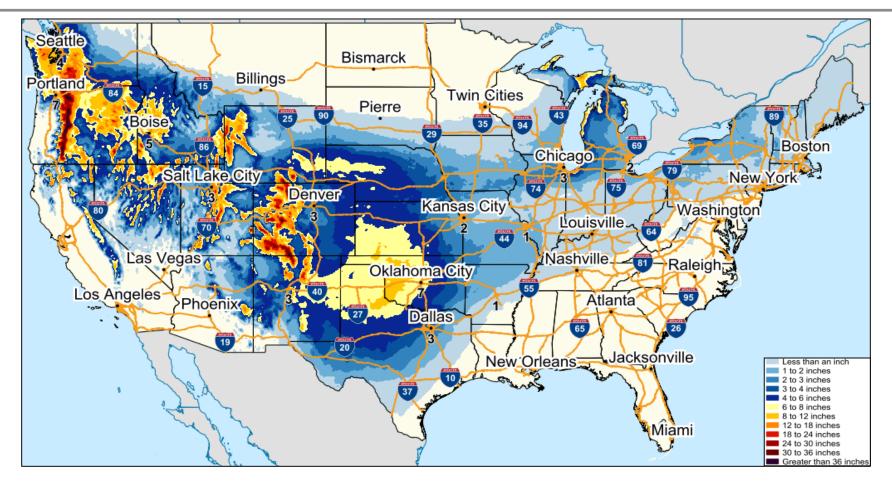

the Upper Mississippi Valley</li> <li>Ice Storm Warnings– Mid-Atlantic</li> </ul> |
|--------------------------------------------------------------------------------|------------------------------------------------------------------------------------------------------------------------------------------------------------------------------------------------------------------------------------------------|
| <ul> <li>Disaster Declaration Activity:</li> <li>None</li> </ul>               | <ul> <li>Event Monitoring:</li> <li>None</li> </ul>                                                                                                                                                                                            |



#### **National Weather Forecast**





# **Forecast Snowfall**





**National Watch Center** 

### **Ice Accumulation Forecast**





#### Hazards Outlook – Feb 14-18





# **Joint Preliminary Damage Assessments**

| Region | State /              | Event                        | IA | Number of | Start – End |             |
|--------|----------------------|------------------------------|----|-----------|-------------|-------------|
|        | Location             |                              | PA | Requested | Complete    | Start – Enu |
| v      | Severe Winter Storms | IA                           | 0  | 0         | N/A         |             |
|        | WA                   | Dec 28, 2020 to Jan 16, 2021 | PA | 16        | 0           | 2/10 - TBD  |



# **Declaration Requests in Process – 2**

| State / Tribe / Territory – Incident Description