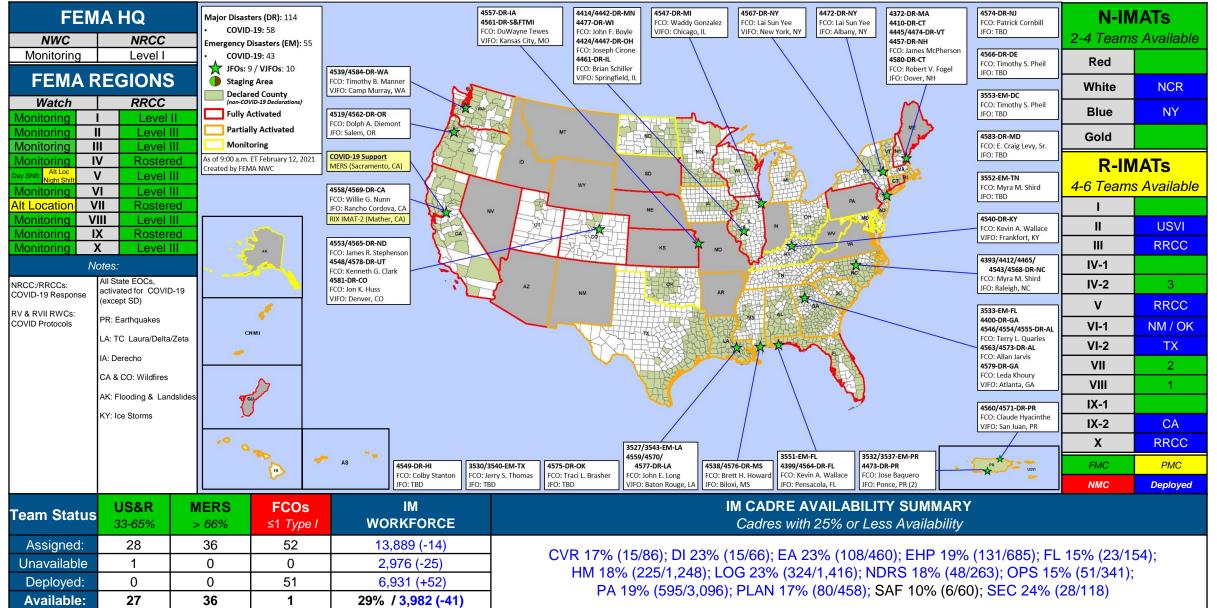

---|
|        | Location             |                              | PA | Requested | Complete    | Start – Enu |
| v      | Severe Winter Storms | IA                           | 0  | 0         | N/A         |             |
|        | WA                   | Dec 28, 2020 to Jan 16, 2021 | PA | 16        | 0           | 2/10 - TBD  |



# **Declaration Requests in Process – 2**

| State / Tribe / Territory – Incident Description        | Туре | IA | PA | HM | Requested |
|---------------------------------------------------------|------|----|----|----|-----------|
| AK – Severe Storms, Flooding, Landslides, and Mudslides | DR   |    | Х  | Х  | 1/29      |
| NC – Tropical Storm Eta                                 | DR   |    | Х  | Х  | 2/9       |



#### **FEMA Common Operating Picture**





#### Helping people before, during, and after disasters.

Click here to subscribe to this briefing.