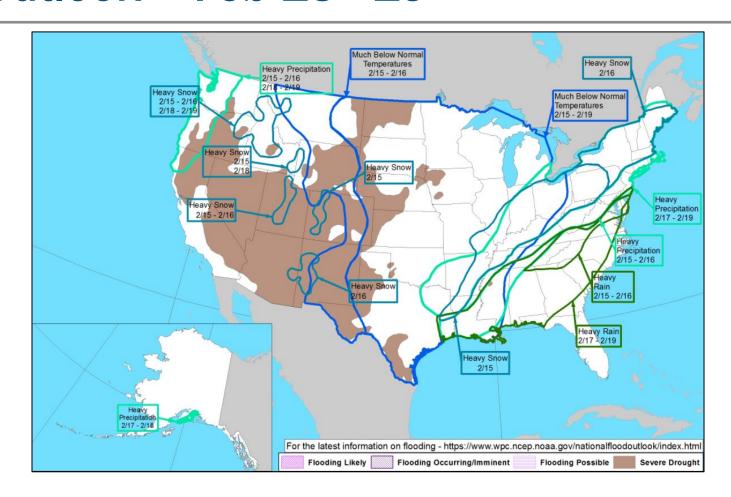

### **FEMA National Watch Center**

# Daily Operations Briefing

Saturday, February 13, 2021 8:30 a.m. ET



# National Current Ops / Monitoring

#### New Significant Incidents / Ongoing Ops:

- COVID-19
- Potential impacts of weather on vaccination site operations

#### **Hazard Monitoring:**

- Freezing rain possible Southern Plains, Lower Mississippi Valley,
  Southern Appalachians to Mid-Atlantic
- Heavy snow possible Northern Intermountain, Central Great Basin, and Central/Southern Rockies

#### **Disaster Declaration Activity:**

Request: Major Disaster Declaration – AL

#### **Event Monitoring:**

No significant scheduled activity



## **National Weather Forecast**







## **Forecast Snowfall**





## **Ice Accumulation Forecast**





## Hazards Outlook - Feb 15 - 19





# **Joint Preliminary Damage Assessments**

| Region | State /<br>Location | Event                                                | IA | Number of | Start - End |              |
|--------|---------------------|------------------------------------------------------|----|-----------|-------------|--------------|
|        |                     |                                                      | PA | Requested | Complete    | Start - Ellu |
| Х      | WA                  | Severe Winter Storms<br>Dec 28, 2020 to Jan 16, 2021 | IA | 0         | 0           | N/A          |
|        |                     |                                                      | PA | 16        | 0           | 2/11 - TBD   |



## **Declaration Request - Alabama**

**Declaration Type:** Major Disaster – Al