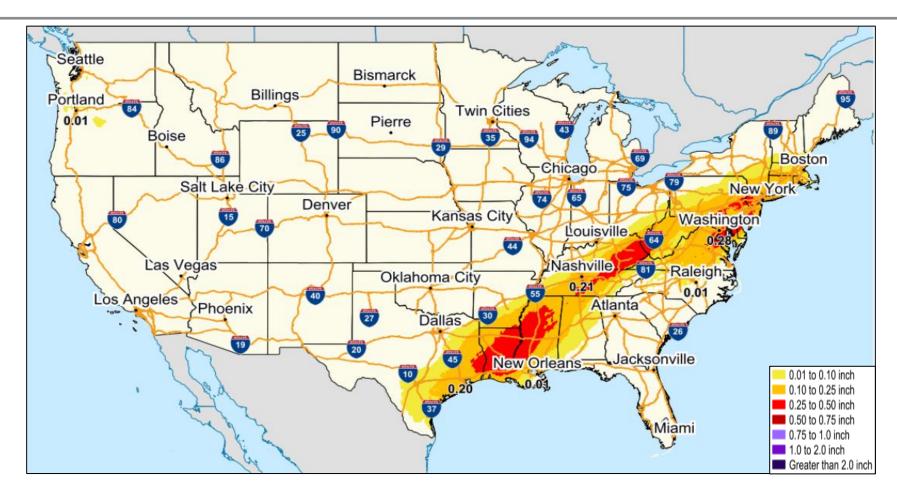

## **Ice Accumulation Forecast**

#### **Hazard Monitoring:**

- Freezing rain possible Southern Plains, Lower Mississippi Valley,
  Southern Appalachians to Mid-Atlantic
- Heavy snow possible Northern Intermountain, Central Great Basin, and Central/Southern Rockies