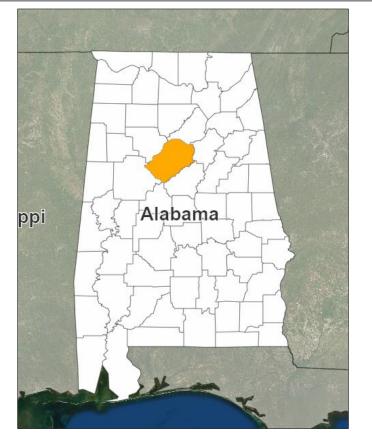

#### **Disaster Declaration Activity:**

Request: Major Disaster Declaration – AL

## **Declaration Request - Alabama**

**Declaration Type:** Major Disaster – Alabama

Requested: February 11, 2021

**Incident:** Tornado

Incident Period: January 25, 2021

Requesting:

IA: Individuals and Households Program (IHP), Disaster Legal Services (DLS), and Small Business Administration Disaster Assistance (SBA) for 1 county

Hazard Mitigation: Statewide