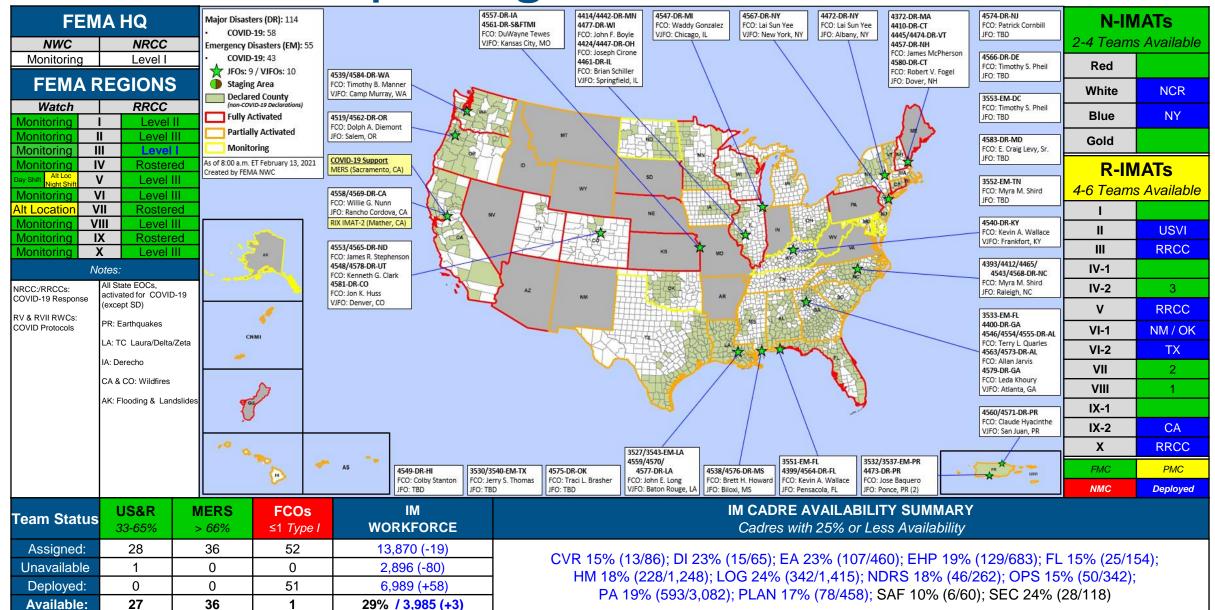

# **FEMA Common Operating Picture**

Helping people before, during, and after disasters.