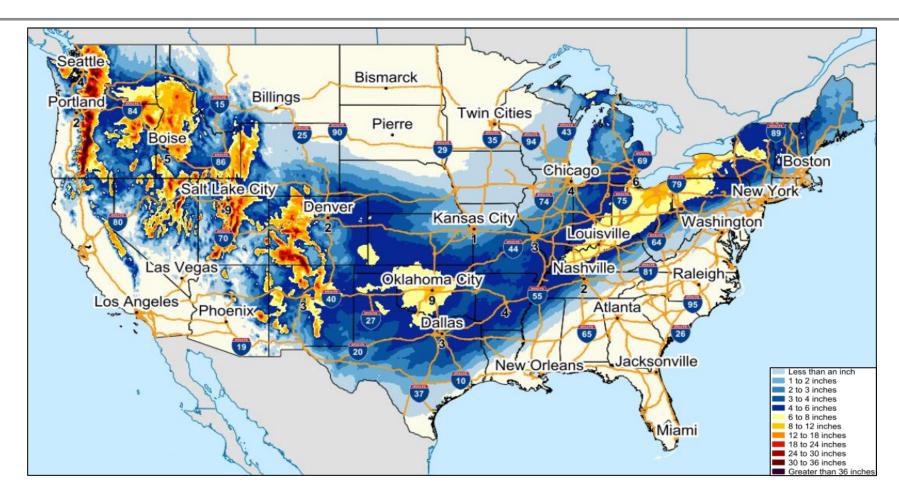

## **Forecast Snowfall**

#### **Hazard Monitoring:**

- Freezing rain possible Southern Plains, Lower Mississippi Valley,
  Southern Appalachians to Mid-Atlantic
- Heavy snow possible Northern Intermountain, Central Great Basin, and Central/Southern Rockies