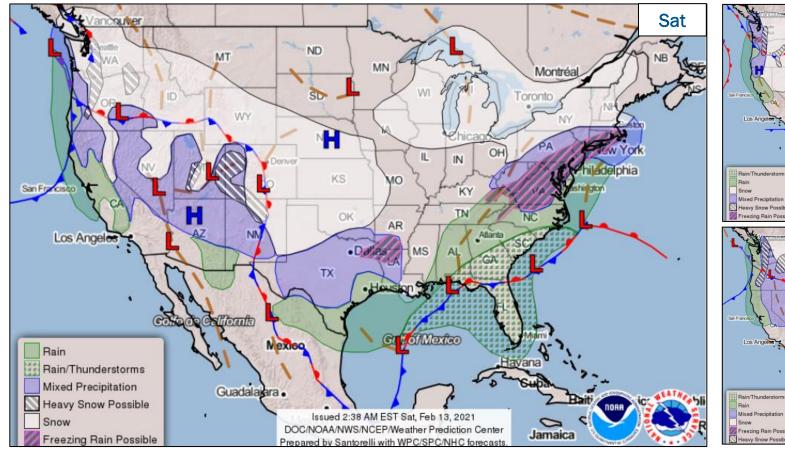

## **National Weather Forecast**

#### **Hazard Monitoring:**

- Freezing rain possible Southern Plains, Lower Mississippi Valley,
  Southern Appalachians to Mid-Atlantic
- Heavy snow possible Northern Intermountain, Central Great Basin, and Central/Southern Rockies