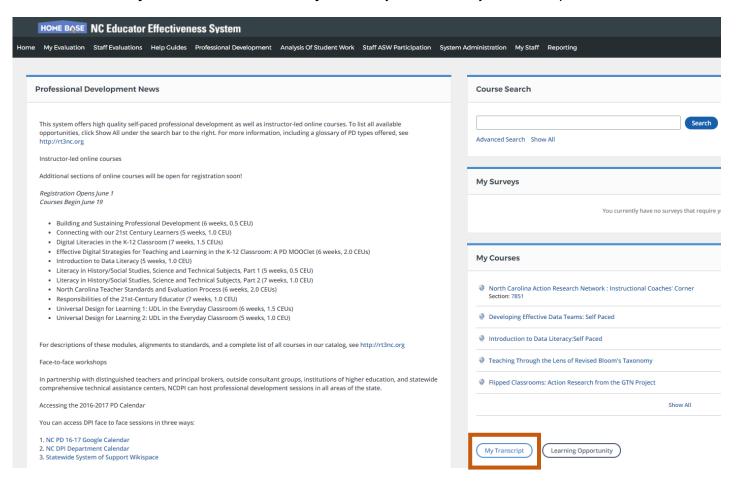

## **Transcripts and Certificates in NCEES**

• To access and view your transcript, click the **Professional Development** tab.

• Scroll down to My Courses, and click the My Transcript link to view your transcript.

1906

Welcome to EE

Facilitating Online Professional Development for NC Educators

Creating and Managing PD through Home Base: Self-Paced