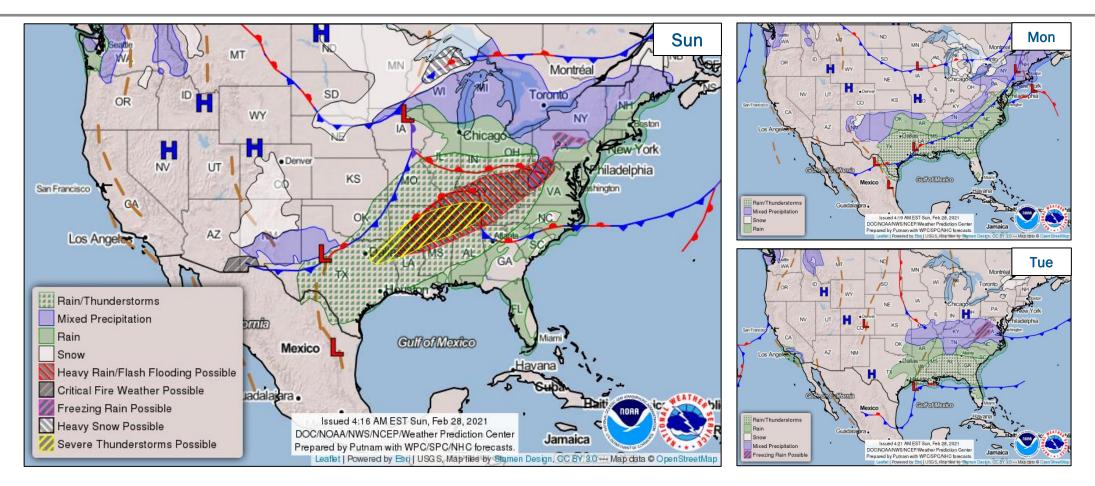

#### **National Weather Forecast**

### **National Current Ops / Monitoring**

| <ul> <li>New Significant Incidents / Ongoing Ops:</li> <li>COVID-19</li> </ul> | <ul> <li>Hazard Monitoring:</li> <li>Severe Thunderstorms possible – Southern Plains to the Tennessee<br/>and Ohio valleys</li> <li>Heavy Rain &amp; Flash Flooding – Lower Mississippi Valley to the Mid-<br/>Atlantic</li> <li>Freezing Rain possible – PA</li> <li>Heavy Snow possible – WI &amp; MI</li> <li>Critical Fire weather – AZ &amp; NM</li> </ul> |  |  |  |
|--------------------------------------------------------------------------------|-----------------------------------------------------------------------------------------------------------------------------------------------------------------------------------------------------------------------------------------------------------------------------------------------------------------------------------------------------------------|--|--|--|
| <ul> <li>Disaster Declaration Activity:</li> <li>None</li> </ul>               | <ul> <li>Event Monitoring:</li> <li>No significant scheduled activity</li> </ul>                                                                                                                                                                                                                                                                                |  |  |  |