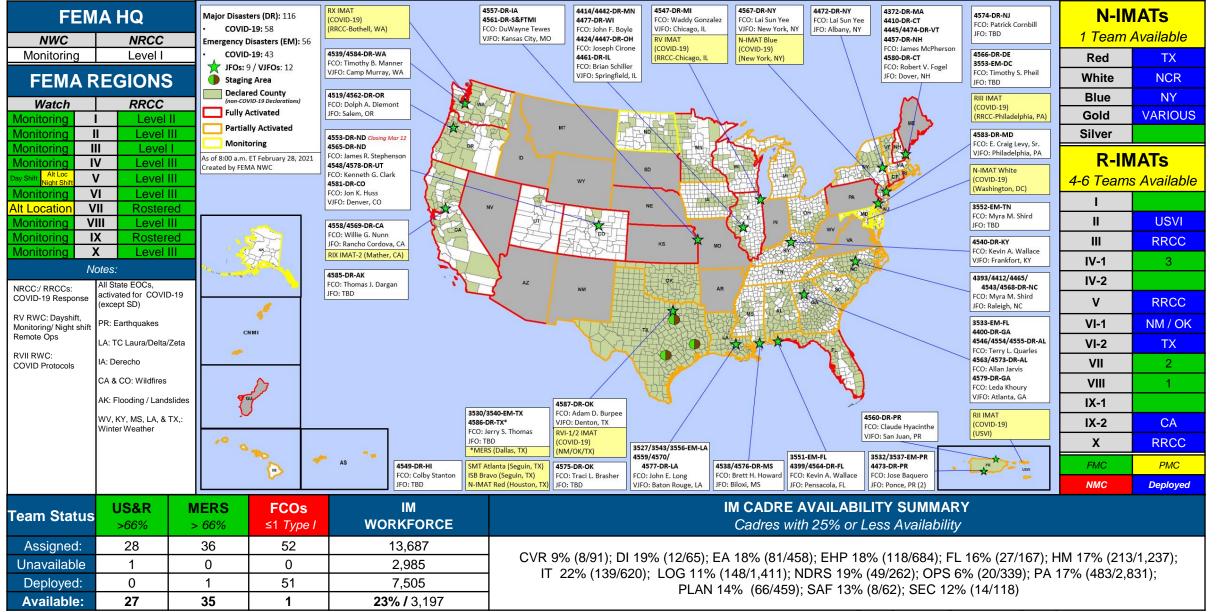

tate / Tribe / Territory – Incident Description         | Туре | IA | PA | HM | Requested |
|----------------------------------------------------------|------|----|----|----|-----------|
| NC – Tropical Storm Eta                                  | DR   |    | Х  | Х  | 2/9       |
| VA – 59 <sup>th</sup> Presidential Inauguration (Appeal) | EM   |    | Х  |    | 2/9       |
| AL – Tornado                                             | DR   | Х  |    | Х  | 2/11      |
| ID – Severe Storm and Straight-line Winds                | DR   |    | Х  | Х  | 2/11      |
| MD – 59 <sup>th</sup> Presidential Inauguration (Appeal) | EM   |    | Х  |    | 2/12      |
| LA – Severe Winter Storms                                | DR   | Х  | Х  | Х  | 2/26      |



#### **FEMA Common Operating Picture**





#### Helping people before, during, and after disasters.

Click here to subscribe to this briefing.