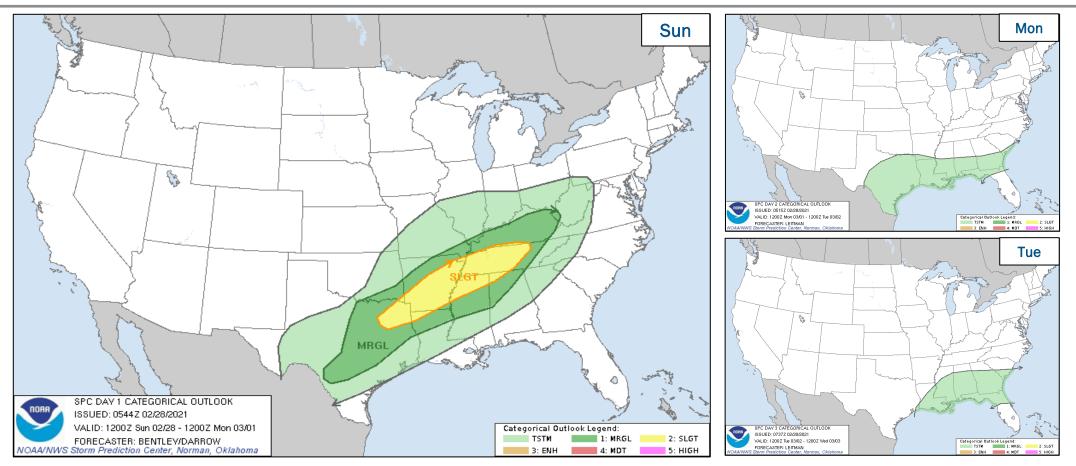

#### **Severe Weather Outlook**

### **National Current Ops / Monitoring**

| <ul> <li>New Significant Incidents / Ongoing Ops:</li> <li>COVID-19</li> </ul> | <ul> <li>Hazard Monitoring:</li> <li>Severe Thunderstorms possible – Southern Plains to the Tennessee<br/>and Ohio valleys</li> <li>Heavy Rain &amp; Flash Flooding – Lower Mississippi Valley to the Mid-<br/>Atlantic</li> <li>Freezing Rain possible – PA</li> <li>Heavy Snow possible – WI &amp; MI</li> <li>Critical Fire weather – AZ &amp; NM</li> </ul> |  |  |  |
|--------------------------------------------------------------------------------|-----------------------------------------------------------------------------------------------------------------------------------------------------------------------------------------------------------------------------------------------------------------------------------------------------------------------------------------------------------------|--|--|--|
| <ul> <li>Disaster Declaration Activity:</li> <li>None</li> </ul>               | <ul> <li>Event Monitoring:</li> <li>No significant scheduled activity</li> </ul>                                                                                                                                                                                                                                                                                |  |  |  |