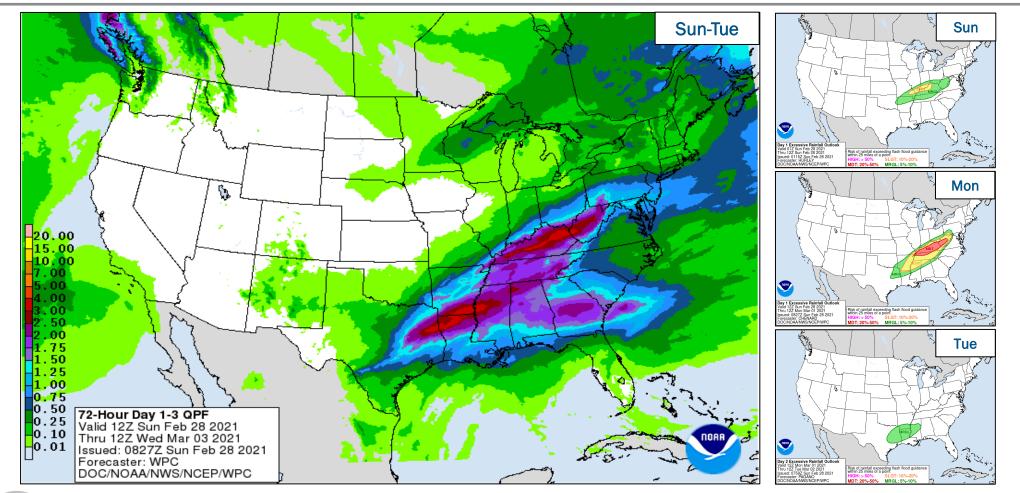

#### **Precipitation & Excessive Rainfall**

**National Watch Center** 

### **National Current Ops / Monitoring**

| <ul> <li>New Significant Incidents / Ongoing Ops:</li> <li>COVID-19</li> </ul> | <ul> <li>Hazard Monitoring:</li> <li>Severe Thunderstorms possible – Southern Plains to the Tennessee<br/>and Ohio valleys</li> <li>Heavy Rain &amp; Flash Flooding – Lower Mississippi Valley to the Mid-<br/>Atlantic</li> <li>Freezing Rain possible – PA</li> <li>Heavy Snow possible – WI &amp; MI</li> <li>Critical Fire weather – AZ &amp; NM</li> </ul> |  |  |  |
|--------------------------------------------------------------------------------|-----------------------------------------------------------------------------------------------------------------------------------------------------------------------------------------------------------------------------------------------------------------------------------------------------------------------------------------------------------------|--|--|--|
| <ul> <li>Disaster Declaration Activity:</li> <li>None</li> </ul>               | <ul> <li>Event Monitoring:</li> <li>No significant scheduled activity</li> </ul>                                                                                                                                                                                                                                                                                |  |  |  |