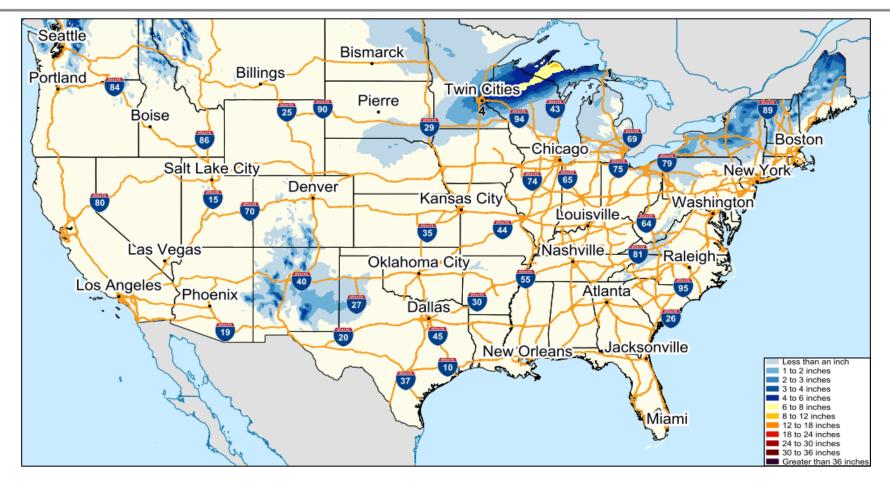

#### **Forecast Snowfall**

### **National Current Ops / Monitoring**

| <ul> <li>New Significant Incidents / Ongoing Ops:</li> <li>COVID-19</li> </ul> | <ul> <li>Hazard Monitoring:</li> <li>Severe Thunderstorms possible – Southern Plains to the Tennessee<br/>and Ohio valleys</li> <li>Heavy Rain &amp; Flash Flooding – Lower Mississippi Valley to the Mid-<br/>Atlantic</li> <li>Freezing Rain possible – PA</li> <li>Heavy Snow possible – WI &amp; MI</li> <li>Critical Fire weather – AZ &amp; NM</li> </ul> |  |  |  |
|--------------------------------------------------------------------------------|-----------------------------------------------------------------------------------------------------------------------------------------------------------------------------------------------------------------------------------------------------------------------------------------------------------------------------------------------------------------|--|--|--|
| <ul> <li>Disaster Declaration Activity:</li> <li>None</li> </ul>               | <ul> <li>Event Monitoring:</li> <li>No significant scheduled activity</li> </ul>                                                                                                                                                                                                                                                                                |  |  |  |