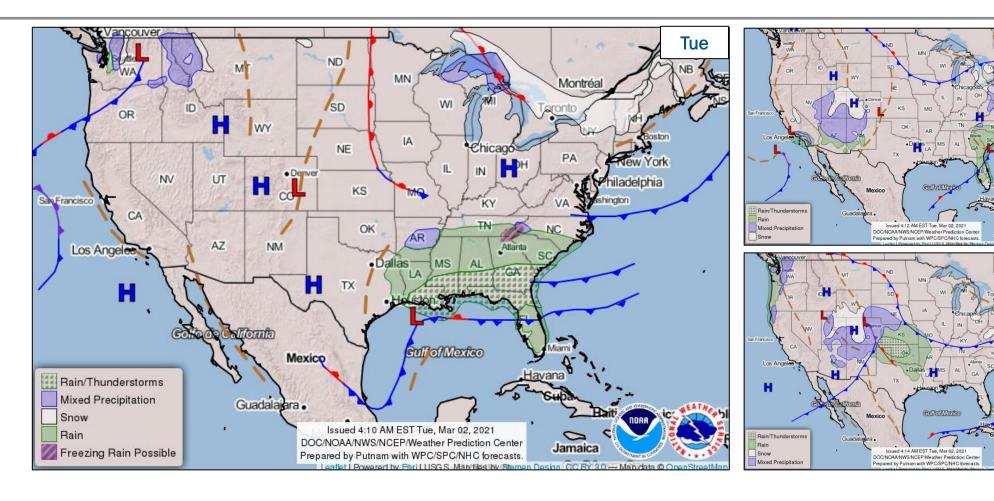

#### **National Weather Forecast**

Wed

Thu

# **National Current Ops / Monitoring**

| New Significant Incidents / Ongoing Ops:  COVID-19               | Hazard Monitoring:  Flood Warnings – KY and WV  Freezing rain possible – Southern Appalachians  Wind Chill Warnings/Advisories – Northeast |
|------------------------------------------------------------------|--------------------------------------------------------------------------------------------------------------------------------------------|
| <ul> <li>Disaster Declaration Activity:</li> <li>None</li> </ul> | <ul><li>Event Monitoring:</li><li>No significant scheduled activity</li></ul>                                                              |