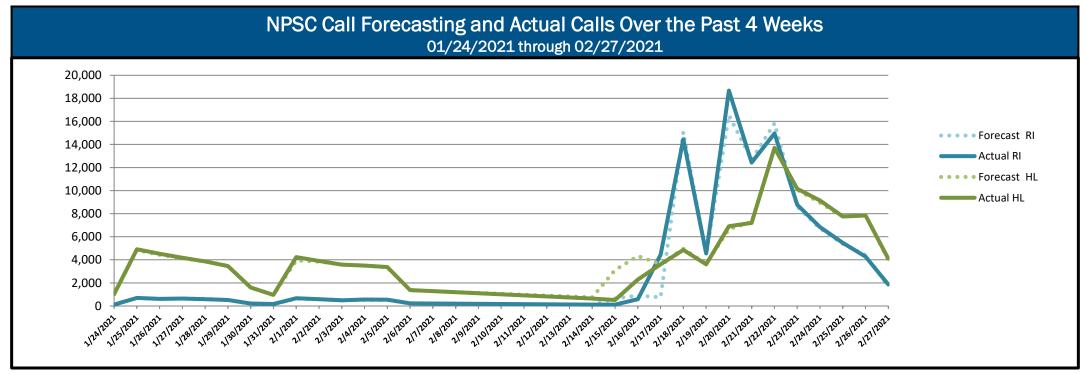

## **NPSC Call Activity**

| NPSC Call Activity in the Past Week 02/21/2021 through 02/27/2021 |                 |              |  |  |  |  |
|-------------------------------------------------------------------|-----------------|--------------|--|--|--|--|
| Call Type                                                         | Projected Calls | Actual Calls |  |  |  |  |
| Registration Intake:                                              | 55,328          | 54,619       |  |  |  |  |
| Helpline:                                                         | 59,601          | 59,916       |  |  |  |  |
| Combined:                                                         | 114,929         | 114,535      |  |  |  |  |