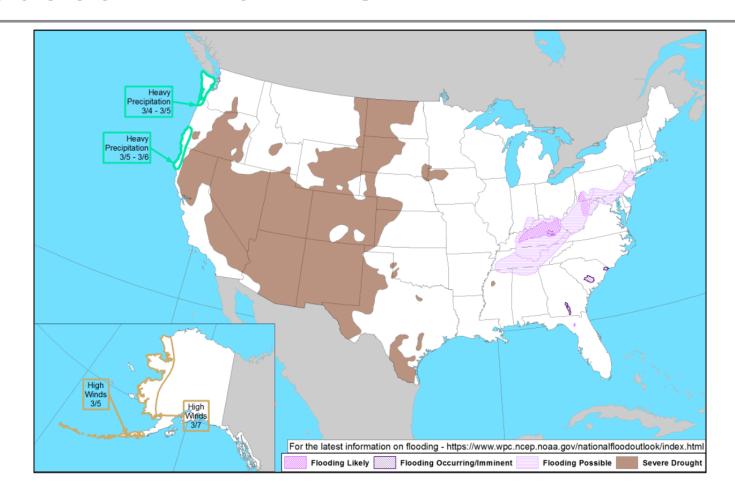

ational Current Ops / Monitoring**

| New Significant Incidents / Ongoing Ops:  COVID-19               | Hazard Monitoring:  Flood Warnings – KY and WV  Freezing rain possible – Southern Appalachians  Wind Chill Warnings/Advisories – Northeast |
|------------------------------------------------------------------|--------------------------------------------------------------------------------------------------------------------------------------------|
| <ul> <li>Disaster Declaration Activity:</li> <li>None</li> </ul> | <ul><li>Event Monitoring:</li><li>No significant scheduled activity</li></ul>                                                              |



#### **National Weather Forecast**





Wed

Thu

## **Precipitation & Excessive Rainfall**





#### Hazards Outlook - Mar 4 - 8





## **Declaration Requests in Process - 6**

| State / Tribe / Territory - Incident Description                | Туре | IA | PA | НМ | Requested |
|-----------------------------------------------------------------|------|----|----|----|-----------|
| NC - Tropical Storm Eta                                         | DR   |    | Х  | Х  | 2/9       |
| <b>VA</b> – 59 <sup>th</sup> Presidential Inauguration (Appeal) | EM   |    | Х  |    | 2/9       |
| AL – Tornado                                                    | DR   | Χ  |    | Х  | 2/11      |
| ID – Severe Storm and Straight-line Winds                       | DR   |    | Х  | Х  | 2/11      |
| MD – 59 <sup>th</sup> Presidential Inauguration (Appeal)        | EM   |    | Х  |    | 2/12      |
| LA - Severe Winter Storms