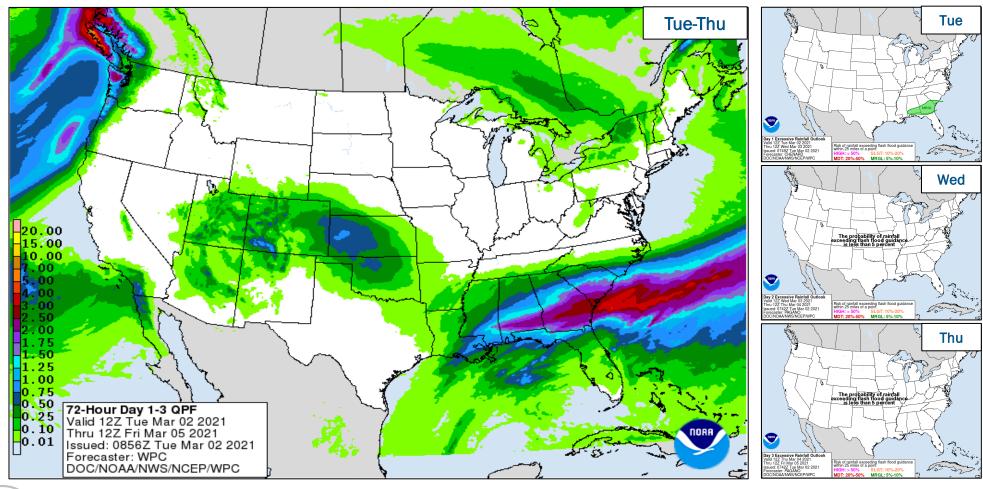

y, March 2, 2021 8:30 a.m. ET



# **National Current Ops / Monitoring**

| New Significant Incidents / Ongoing Ops:  COVID-19               | Hazard Monitoring:  Flood Warnings – KY and WV  Freezing rain possible – Southern Appalachians  Wind Chill Warnings/Advisories – Northeast |
|------------------------------------------------------------------|--------------------------------------------------------------------------------------------------------------------------------------------|
| <ul> <li>Disaster Declaration Activity:</li> <li>None</li> </ul> | <ul><li>Event Monitoring:</li><li>No significant scheduled activity</li></ul>                                                              |



#### **National Weather Forecast**





Wed

Thu

## **Precipitation & Excessive Rainfall**





#### Hazards Outlook - Mar 4 - 8





## **Declaration Requests in Process - 6**

| State / Tribe / Territory - Incident Description                | Туре | IA | PA | НМ | Requested |
|-----------------------------------------------------------------|------|----|----|----|-----------|
| NC - Tropical Storm Eta                                         | DR   |    | Х  | Х  | 2/9       |
| <b>VA</b> – 59 <sup>th</sup> Presidential Inauguration (Appeal) | EM   |    | Х  |    | 2/9       |
| AL – Tornado                                                    | DR   | Χ  |    | Х  | 2/11      |
| ID – Severe Storm and Straight-line Winds                       | DR   |    | Х  | Х  | 2/11      |
| MD – 59 <sup>th</sup> Presidential Inauguration (Appeal)        | EM   |    | Х  |    | 2/12      |