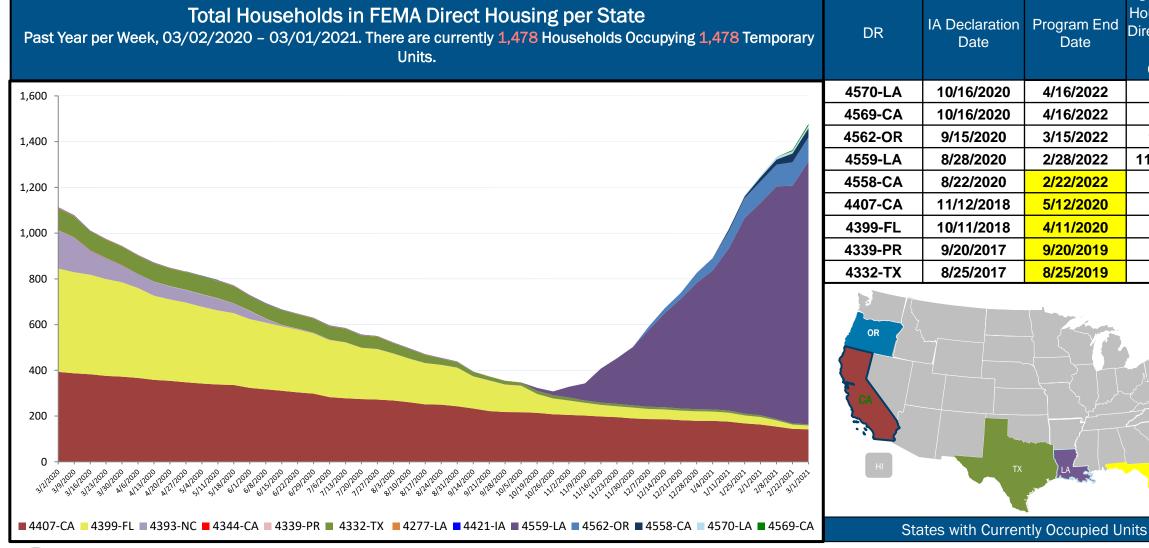

#### **Direct Housing**

Current # of Households in

**Direct Housing** 

(Weekly

Change)

12 (+1)

7 (+3)

106 (+3)

1150 (+111)

39 (+1)

142 (-2)

16 (-2)

1 (0)

5 (0)

Date