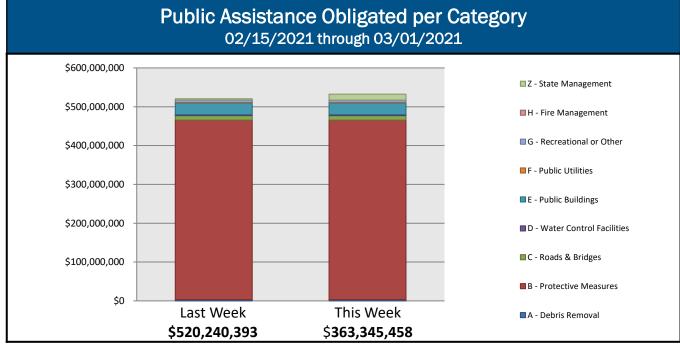

#### **Public Assistance Grant Program**

|                            | PA Project Worksheets Obligated in past week, as of 03/01/2021 at 1500 ET |                            |                        |                                 |                         |                      |                              |                        |                         |                  |
|----------------------------|---------------------------------------------------------------------------|----------------------------|------------------------|---------------------------------|-------------------------|----------------------|------------------------------|------------------------|-------------------------|------------------|
|                            | Emerger                                                                   | ncy Work                   |                        | Permanent Work                  |                         |                      |                              |                        |                         |                  |
| PA Category                | A - Debris<br>Removal                                                     | B - Protective<br>Measures | C - Roads &<br>Bridges | D - Water Control<br>Facilities | E - Public<br>Buildings | F - Public Utilities | G - Recreational or<br>Other | H - Fire<br>Management | Z - State<br>Management | Total            |
| Number Of PWs<br>Obligated | 23                                                                        | 160                        | 65                     | 8                               | 47                      | 21                   | 35                           | 0                      | 37                      | 368              |
| Federal Share<br>Obligated | \$3,329,270                                                               | \$462,107,861              | \$11,631,304           | \$2,429,512                     | \$29,778,065            | \$1,995,025          | \$5,935,685                  | \$0                    | \$15,156,683.74         | \$363,345,457.73 |

#### This weeks PA Highlights

- In 4505-RI
  - \$66 Million obligated for Category B Protective Measures
- In 4486-FL
  - \$50 Million obligated for Category B Protective Measures
- In 4506-PA
  - \$46 Million obligated for Category B Protective Measures