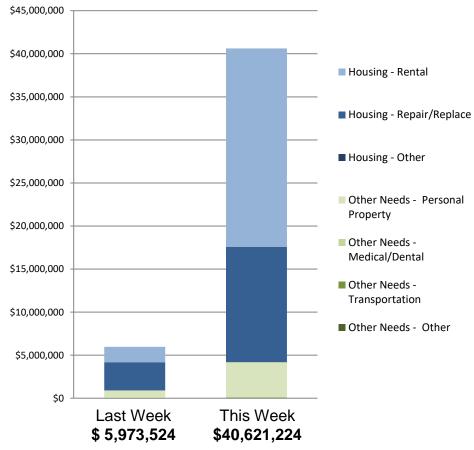

#### COVID-19 Obligated as of 03/01/21

Total Public Assistance Obligated: \$15,342,446,584.00