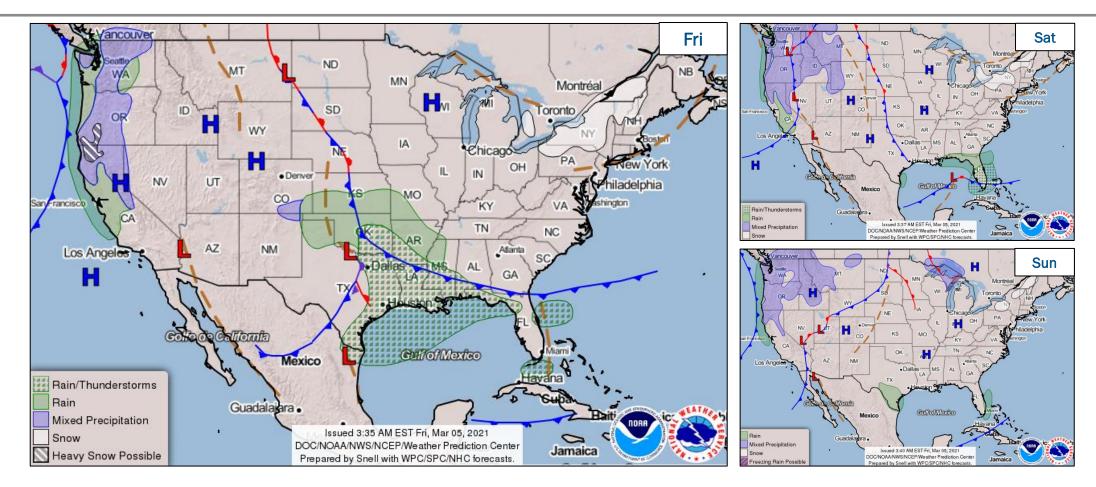

# FEMA National Watch Center Daily Operations Briefing Friday, March 5, 2021 8:30 a.m. ET



## **National Current Ops / Monitoring**

### New Significant Incidents / Ongoing Ops: Hazard Monitoring: Heavy Snow – Northern California and Southern Oregon COVID-19 **Disaster Declaration Activity: Event Monitoring:** 2 Major Disaster Declaration approvals None 5 Amendments received



### **National Weather Forecast**





**National Watch Center** 

### Hazards Outlook – Mar 7-11





### **Joint Preliminary Damage Assessments**

| Region | State /<br>Location | Event                 | IA | Number of Counties |          | Ctort End   |
|--------|---------------------|-----------------------|----|--------------------|----------|-------------|
|        |                     |                       | PA | Requested          | Complete | Start – End |
| IV     | MS                  | Severe Winter Weather | IA | N/A                | N/A      | N/A         |
|        |                     | February 11-19, 2021  | PA | 32                 | N/A      | 3/9 – TBD   |
|        | KY                  | Winter Storm          | IA | N/A                | N/A      | N/A         |
|        |                     | Febru