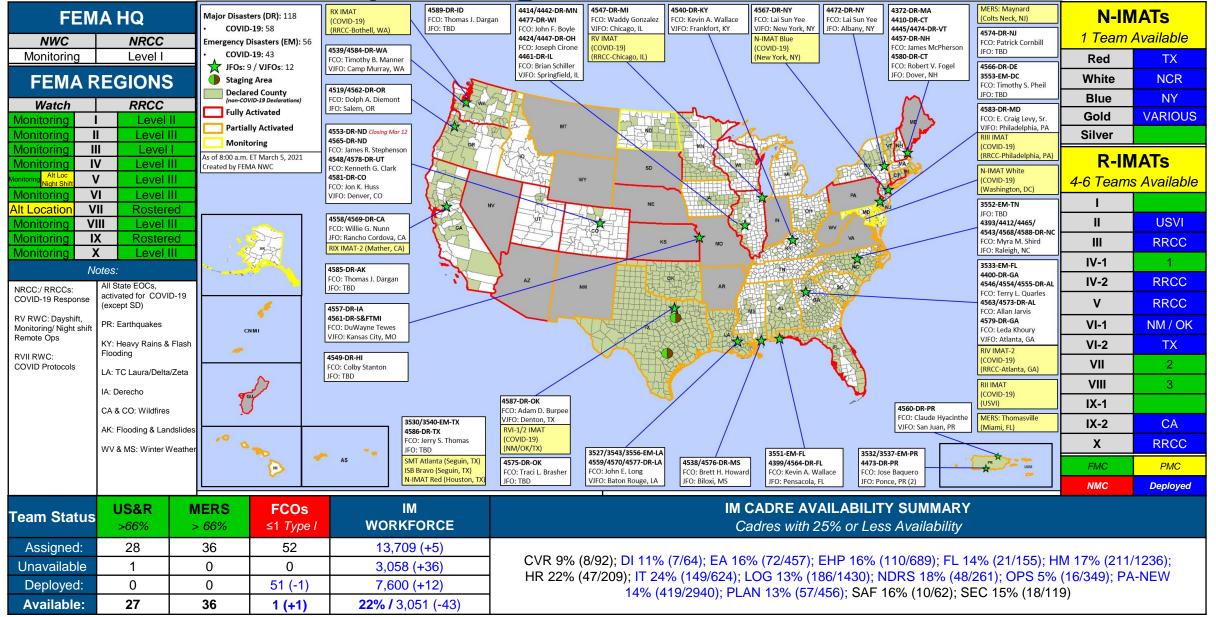

## **Declaration Approved – North Carolina**

Declaration Type: Major Disaster – FEMA-4588-DR-NC Requested: February 9

Date Approved: March 3 Incident: Tropical Storm Eta Incident Period: November 12-15

#### **Provides:**

- PA: 19 counties
- Hazard Mitigation: Statewide

#### FCO: Myra M. Shird

## **Declaration Approved – Idaho**

Declaration Type: Major Disaster – FEMA-4589-DR-ID Requested: February 11

Date Approved: March 4 Incident: Straight-line Winds Incident Period: January 13

#### **Provides:**

- PA: 4 counties
- Hazard Mitigation: Statewide

FCO: Thomas J. Dargan