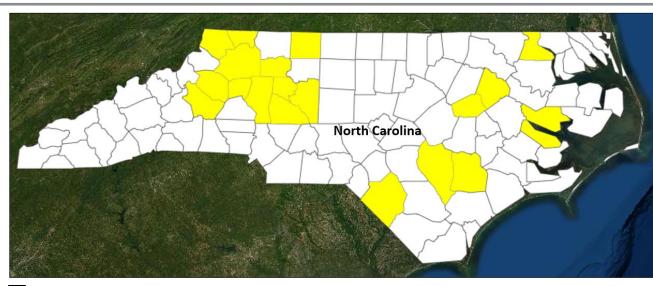

## **Declaration Approved – North Carolina**

Declaration Type: Major Disaster – FEMA-4588-DR-NC Requested: February 9

Date Approved: March 3 Incident: Tropical Storm Eta Incident Period: November 12-15

#### **Provides:**

- PA: 19 counties
- Hazard Mitigation: Statewide

#### FCO: Myra M. Shird