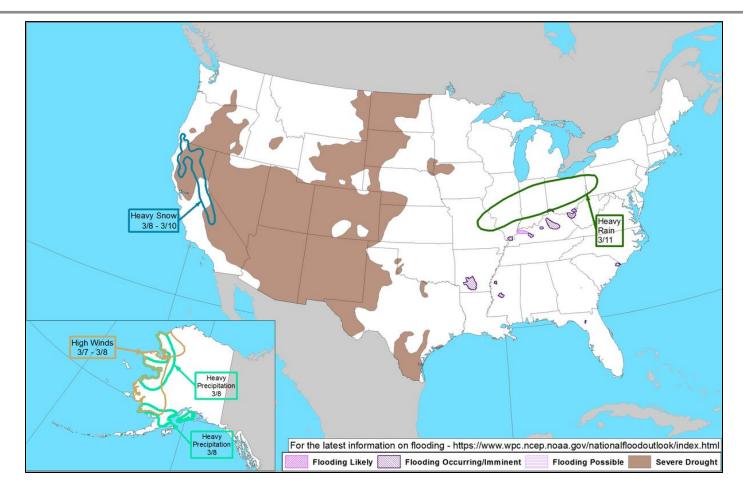

# FEMA National Watch Center Daily Operations Briefing Friday, March 5, 2021 8:30 a.m. ET



## **National Current Ops / Monitoring**

### New Significant Incidents / Ongoing Ops: Hazard Monitoring: Heavy Snow – Northern California and Southern Oregon COVID-19 **Disaster Declaration Activity: Event Monitoring:** 2 Major Disaster Declaration approvals None 5 Amendments received



### **National Weather Forecast**





**National Watch Center** 

### Hazards Outlook – Mar 7-11





### **Joint Preliminary Damage Assessments**

| Region | State /<br>Location | Event                 | IA | Number of Counties |          | Ctort End   |
|--------|---------------------|-----------------------|----|--------------------|----------|-------------|
|        |                     |                       | PA | Requested          | Complete | Start – End |
| IV     | MS                  | Severe Winter Weather | IA | N/A                | N/A      | N/A         |
|        |                     | February 11-19, 2021  | PA | 32                 | N/A      | 3/9 – TBD   |
|        | KY                  | Winter Storm          | IA | N/A                | N/A      | N/A         |
|        |                     | February 8-19, 2021   | PA | 41                 | N/A      | 3/8 – TB