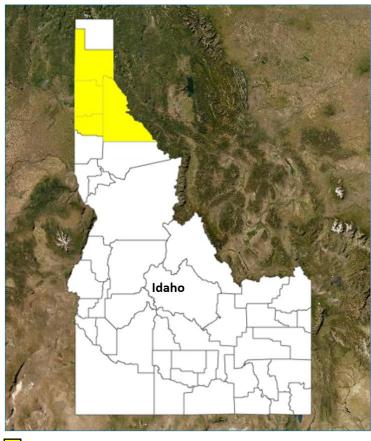

## **Declaration Approved – Idaho**

Declaration Type: Major Disaster – FEMA-4589-DR-ID Requested: February 11

Date Approved: March 4 Incident: Straight-line Winds Incident Period: January 13

#### **Provides:**

- PA: 4 counties
- Hazard Mitigation: Statewide

FCO: Thomas J. Dargan