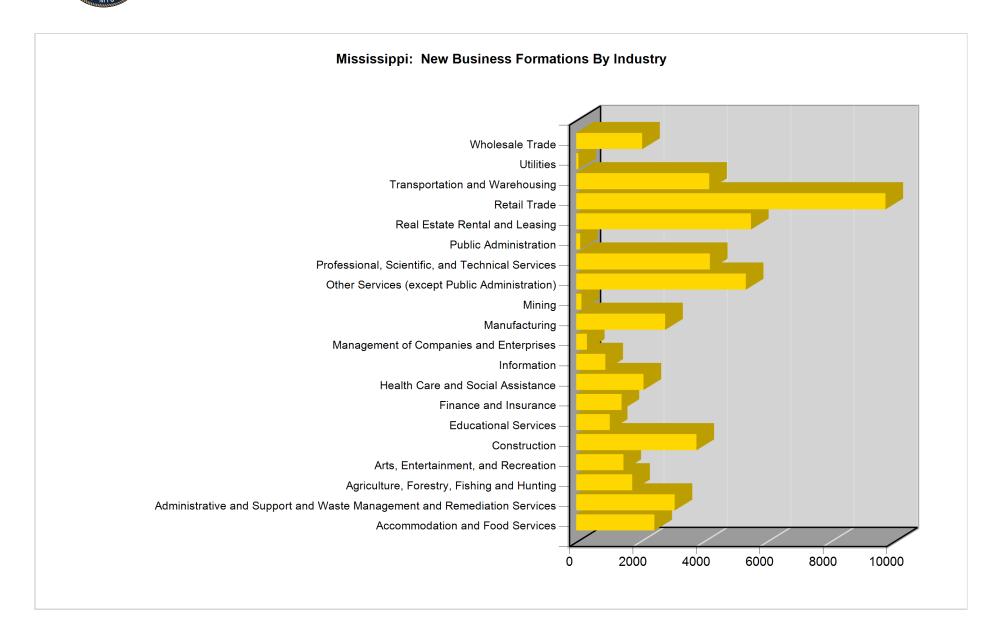

## **Mississippi: New Business Formations (2020)**

| Industry                                                                 | Count |
|--------------------------------------------------------------------------|-------|
| Accommodation and Food Services                                          | 2466  |
| Administrative and Support and Waste Management and Remediation Services | 3104  |
| Agriculture, Forestry, Fishing and Hunting                               | 1768  |
| Arts, Entertainment, and Recreation                                      | 1490  |
| Construction                                                             | 3792  |
| Educational Services                                                     | 1059  |
| Finance and Insurance                                                    | 1430  |
| Health Care and Social Assistance                                        | 2122  |
| Information                                                              | 919   |
| Management of Companies and Enterprises                                  | 337   |
| Manufacturing                                                            | 2806  |
| Mining                                                                   | 164   |
| Other Services (except Public Administration)                            | 5350  |
| Professional, Scientific, and Technical Services                         | 4216  |
| Public Administration                                                    | 125   |
| Real Estate Rental and Leasing                                           | 5514  |
| Retail Trade                                                             | 9756  |
| Transportation and Warehousing                                           | 4196  |
| Utilities                                                                | 71    |
| Wholesale Trade                                                          | 2080  |
| Total                                                                    | 52765 |