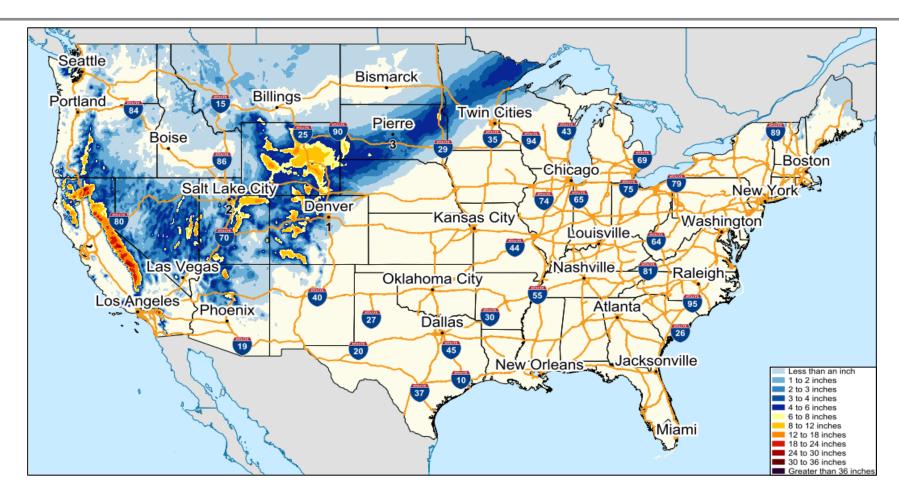

li> <li>Flash Flooding - Maui, HI</li> <li>M4.8 Earthquake - PR</li> </ul> |
|----------------------------------------------------|--------------------------------------------------------------------------------------------------------------------------------------------------------------------------------------------------------------------------------------------------------|
| Disaster Declaration Activity: None                | Event Monitoring: None                                                                                                                                                                                                                                 |



#### **National Weather Forecast**





Wed

Thu

# **Precipitation Forecast**





#### **Forecast Snowfall**





#### **Fire Weather Outlook**





Today Tomorrow



#### **Hazards Outlook - Mar 11-15**





# **Joint Preliminary Damage Assessments**

| Region | State /  | Event                 | IA | Number of C       | ounties  | Ctout Food             |
|--------|----------|-----------------------|----|-------------------|----------|------------------------|
|        | Location | Event                 | PA | Requested         | Complete | Start – End            |
| MC     |          | Severe Winter Weather |    | N/A               | N/A      | N/A                    |
|        | MS       | February 11-19, 2021  |    | 33 & 1 Tribe (+2) | 0        | 3/9 – TBD              |
| IV     |          | Winter Storm          |    | N/A               | N/A      | N/A                    |
|        | KY