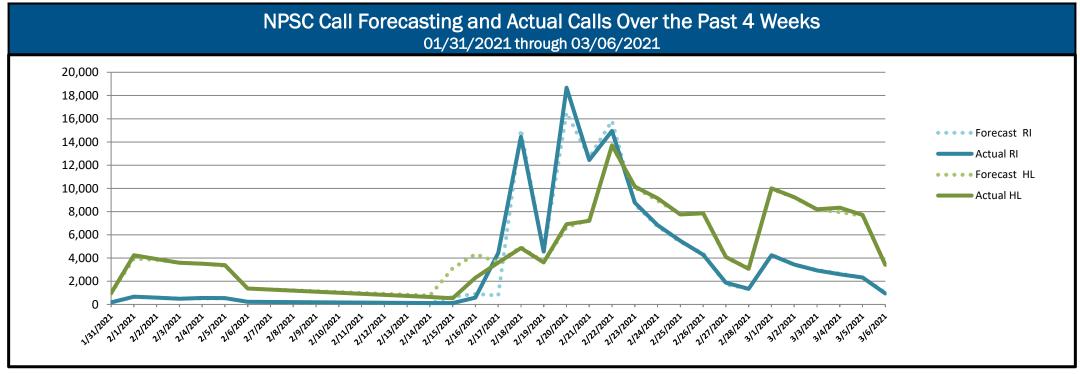

## **NPSC Call Activity**

| NPSC Call Activity in the Past Week 02/28/2021 through 03/06/2021 |                 |              |  |  |  |  |
|-------------------------------------------------------------------|-----------------|--------------|--|--|--|--|
| Call Type                                                         | Projected Calls | Actual Calls |  |  |  |  |
| Registration Intake:                                              | 18,017          | 17,820       |  |  |  |  |
| Helpline:                                                         | 49,538          | 49,986       |  |  |  |  |
| Combined: 67,555 67,806                                           |                 |              |  |  |  |  |