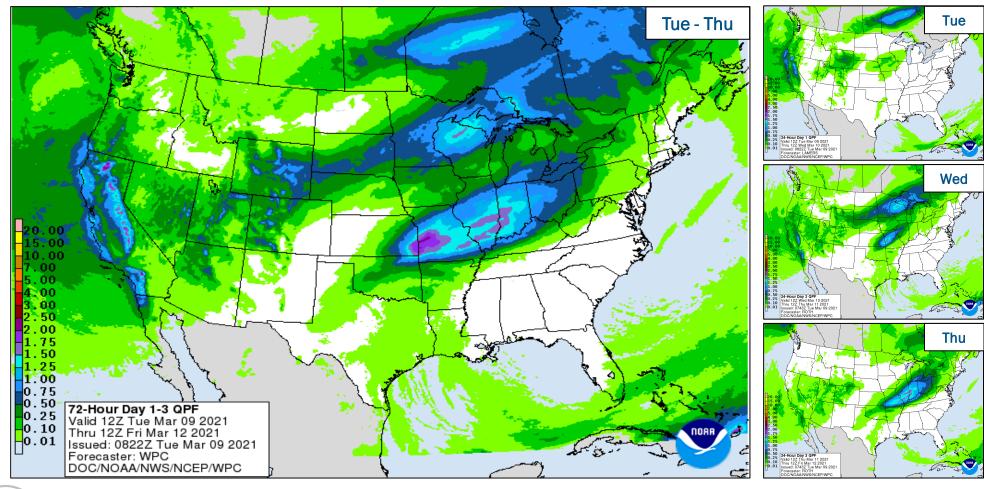

ather - TX, NM, CO, KS, and OK</li> <li>Flash Flooding - Maui, HI</li> <li>M4.8 Earthquake - PR</li> </ul> |
|----------------------------------------------------|--------------------------------------------------------------------------------------------------------------------------------------------------------------------------------------------------------------------------------------------------------|
| Disaster Declaration Activity: None                | Event Monitoring: None                                                                                                                                                                                                                                 |



#### **National Weather Forecast**





Wed

Thu

# **Precipitation Forecast**





#### **Forecast Snowfall**





#### **Fire Weather Outlook**





Today Tomorrow



#### **Hazards Outlook - Mar 11-15**





# **Joint Preliminary Damage Assessments**

| Region | State /  | Event                 | IA | Number of C       | ounties  | Ctout Food             |
|--------|----------|-----------------------|----|-------------------|----------|------------------------|
|        | Location | Event                 | PA | Requested         | Complete | Start – End            |
| MC     |          | Severe Winter Weather |    | N/A               | N/A      | N/A                    |
|        | MS       | February 11-19, 2021  |    | 33 & 1 Tribe (+2) | 0        | 3/9 – TBD              |
| IV     |          | Winter Storm          |    | N/A               | N/A      | N/A