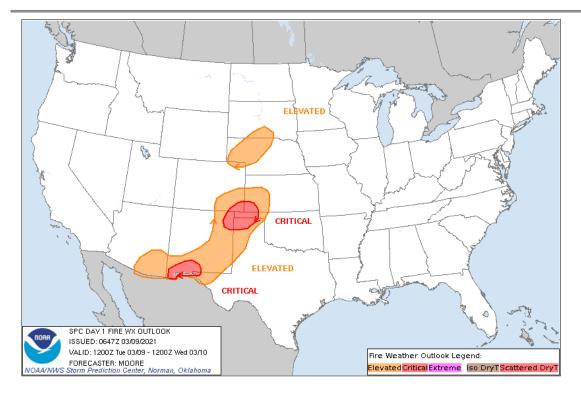

#### **Fire Weather Outlook**

Today Tomorrow

# **National Current Ops / Monitoring**

| New Significant Incidents / Ongoing Ops:  COVID-19 | <ul> <li>Hazard Monitoring:</li> <li>Heavy rain - CA</li> <li>Mixed precipitation - Northwest to Plains, Northeast</li> <li>Critical Fire Weather - TX, NM, CO, KS, and OK</li> <li>Flash Flooding - Maui, HI</li> <li>M4.8 Earthquake - PR</li> </ul> |
|----------------------------------------------------|--------------------------------------------------------------------------------------------------------------------------------------------------------------------------------------------------------------------------------------------------------|
| Disaster Declaration Activity: None                | Event Monitoring: None                                                                                                                                                                                                                                 |