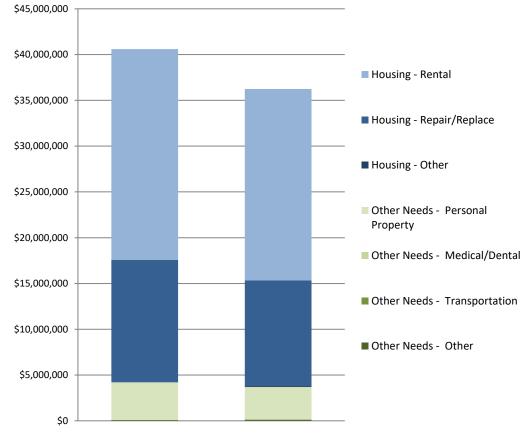

# IHP Approved per Category in the Past 2 Weeks - 02/22/2021 through 03/08/2021

Helping people before, during, and after disasters.