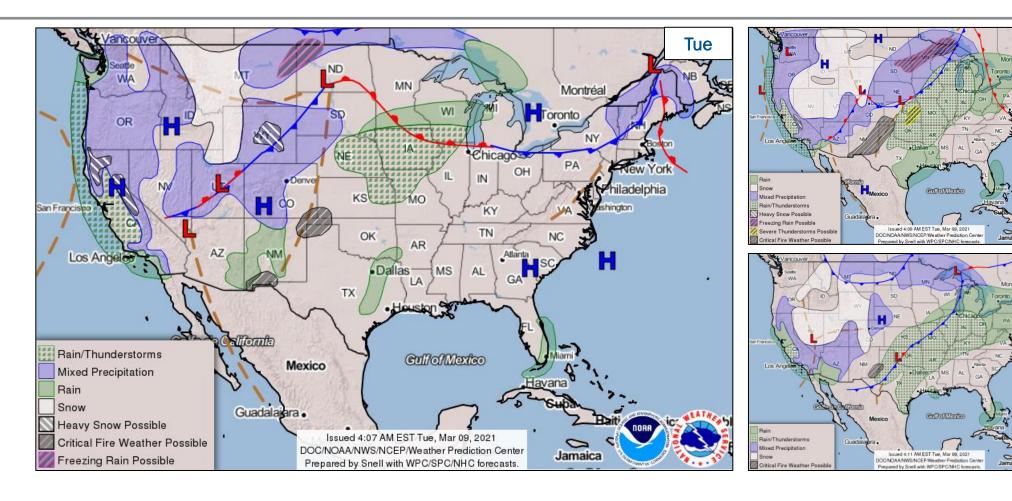

Plains, Northeast</li> <li>Critical Fire Weather - TX, NM, CO, KS, and OK</li> <li>Flash Flooding - Maui, HI</li> <li>M4.8 Earthquake - PR</li> </ul> |
|----------------------------------------------------|--------------------------------------------------------------------------------------------------------------------------------------------------------------------------------------------------------------------------------------------------------|
| Disaster Declaration Activity: None                | Event Monitoring: None                                                                                                                                                                                                                                 |



#### **National Weather Forecast**





Wed

Thu

# **Precipitation Forecast**





#### **Forecast Snowfall**





#### **Fire Weather Outlook**





Today Tomorrow



#### **Hazards Outlook - Mar 11-15**





# **Joint Preliminary Damage Assessments**

| Region | State /  | Event                 | IA | Number of C       | ounties  | Ctout Food             |
|--------|----------|-----------------------|----|-------------------|----------|------------------------|
|        | Location | Event                 | PA | Requested         | Complete | Start – End            |
| MC     |          | Severe Winter Weather |    | N/A               | N/A      | N/A                    |
|        | MS       | February 11-19, 2021  |    | 33 & 1 Tribe (+2) | 0        | 3/9 – TBD              |
| IV     |          | Winter Storm          |