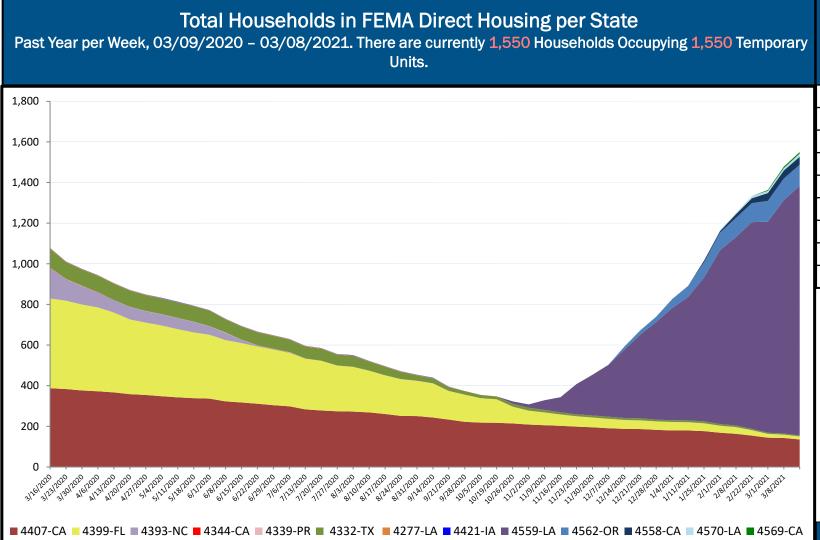

#### **Direct Housing**

| DR      | IA Declaration<br>Date | Program End<br>Date | Current # of<br>Households in<br>Direct Housing<br>(Weekly<br>Change) |
|---------|------------------------|---------------------|-----------------------------------------------------------------------|
| 4570-LA | 10/16/2020             | 4/16/2022           | 16 (+4)                                                               |
| 4569-CA | 10/16/2020             | 4/16/2022           | 7 (0)                                                                 |
| 4562-OR | 9/15/2020              | 3/15/2022           | 104 (-2)                                                              |
| 4559-LA | 8/28/2020              | 2/28/2022           | 1229 (+79)                                                            |
| 4558-CA | 8/22/2020              | 2/22/2022           | 39 (0)                                                                |
| 4407-CA | 11/12/2018             | 5/12/2020           | 135 (-7)                                                              |
| 4399-FL | 10/11/2018             | 4/11/2020           | 14 (-2)                                                               |
| 4339-PR | 9/20/2017              | 9/20/2019           | 1 (0)                                                                 |
| 4332-TX | 8/25/2017              | 8/25/2019           | 5 (0)                                                                 |