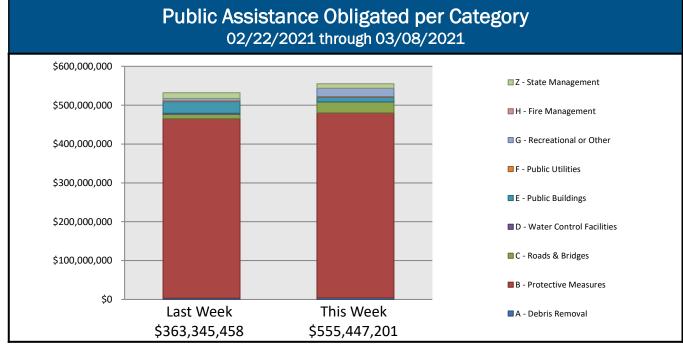

### **Public Assistance Grant Program**

|                                                                           | PA Project Worksheets Obligated |                            |                        |                                                                                 |              |             |              |                        |                         |                  |
|---------------------------------------------------------------------------|---------------------------------|----------------------------|------------------------|---------------------------------------------------------------------------------|--------------|-------------|--------------|------------------------|-------------------------|------------------|
| in past week, as of 03/08/2021 at 1500 ET  Emergency Work  Permanent Work |                                 |                            |                        |                                                                                 |              |             |              |                        |                         |                  |
| PA Category                                                               | A - Debris<br>Removal           | B - Protective<br>Measures | C - Roads &<br>Bridges | - Roads & D - Water Control E - Public E - Public Utilities G - Recreational or |              |             |              | H - Fire<br>Management | Z - State<br>Management | Total            |
| Number Of PWs<br>Obligated                                                | 40                              | 258                        | 134                    | 5                                                                               | 54           | 23          | 25           | 0                      | 67                      | 606              |
| Federal Share<br>Obligated                                                | \$4,131,514                     | \$475,992,157              | \$28,162,476           | \$386,402                                                                       | \$11,578,538 | \$2,183,739 | \$21,318,991 | \$0                    | \$11,693,384.29         | \$555,447,201.15 |