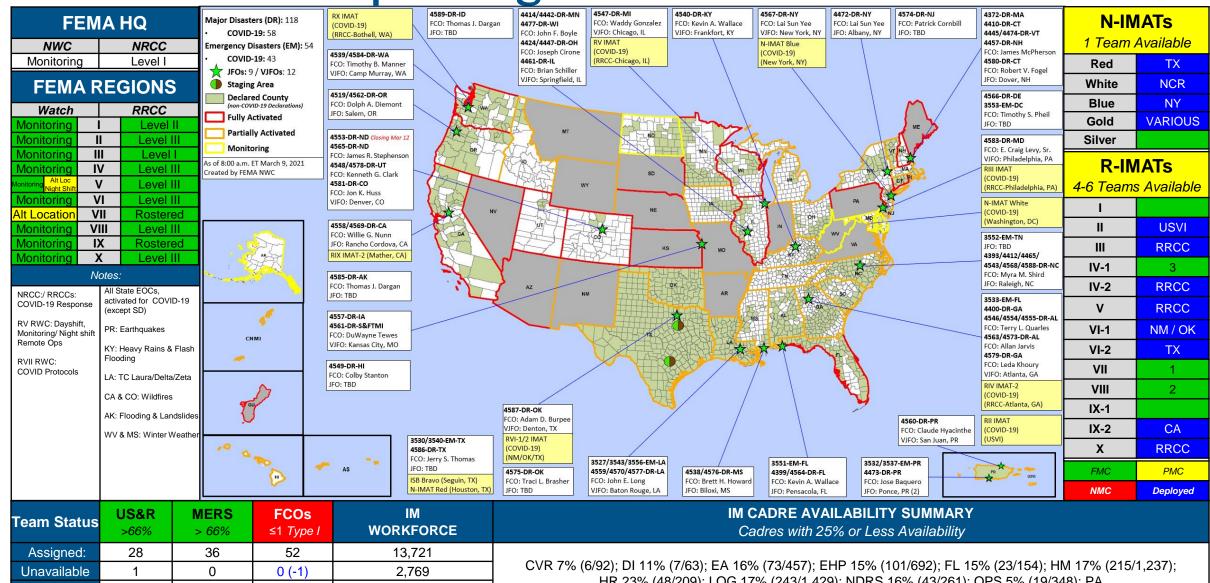

#### **FEMA Common Operating Picture**

Deployed:

Available:

0

27

0

36

50 (-1)

2 (+2)

7.856

23% / 3.096

CVR 7% (6/92); DI 11% (7/63); EA 16% (73/457); EHP 15% (101/692); FL 15% (23/154); HM 17% (215/1,237) HR 23% (48/209); LOG 17% (243/1,429); NDRS 16% (43/261); OPS 5% (19/348); PA 15% (427/2,940); PLAN 13% (58/455); SAF 15% (9/62); SEC 15% (18/119)