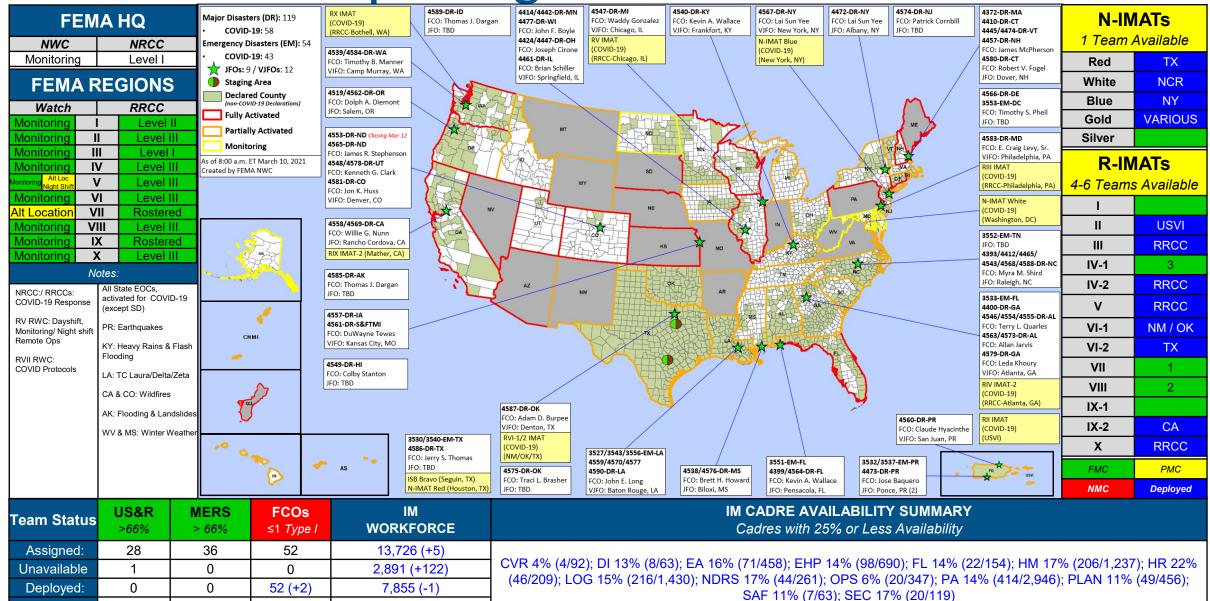

## **FEMA Common Operating Picture**

**22% (-1)** / 2,980 (-116)

Available:

27

36

0(-2)

Helping people before, during, and after disasters.