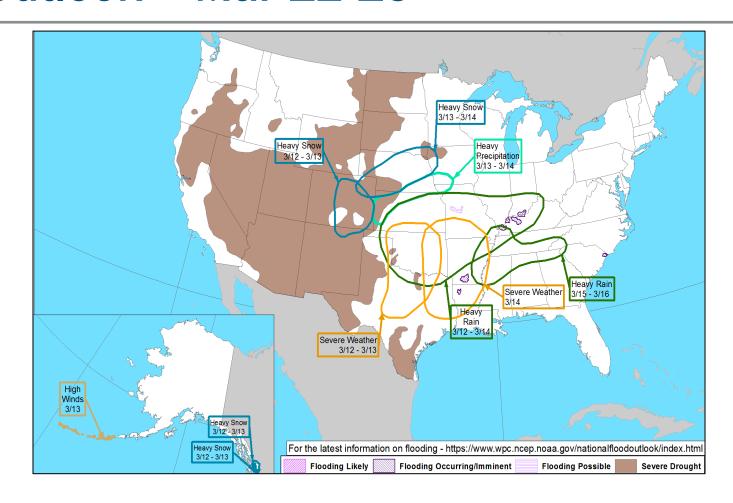

#### **Hazard Monitoring:**

- Heavy Rain & Flash Flooding HI
- Severe Weather possible OK, KS, & MO
- Critical Fire Weather AZ, NM, TX, OK, KS, & CO
- Wintry Mix Western states to Upper Midwest

## Hazards Outlook - Mar 12-16