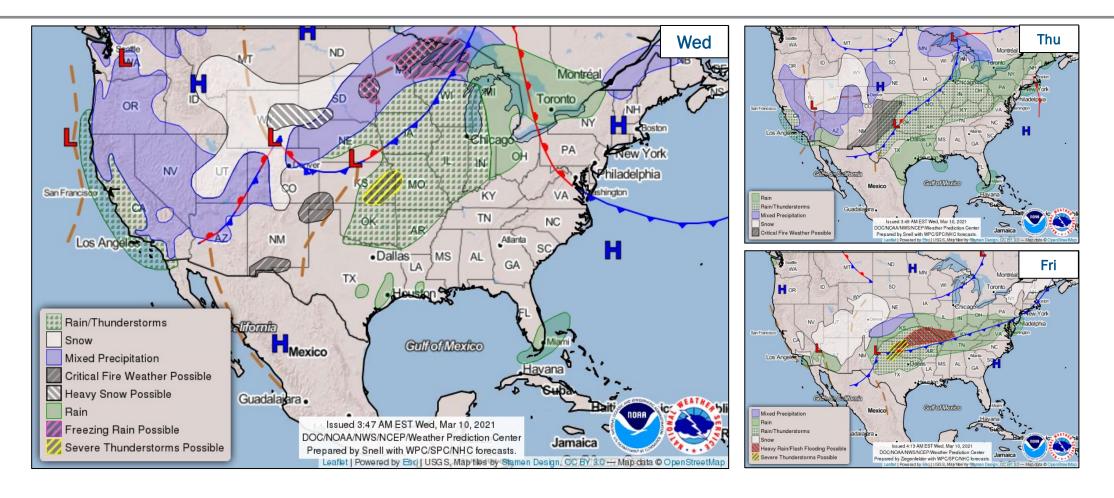

#### **Hazard Monitoring:**

- Heavy Rain & Flash Flooding HI
- Severe Weather possible OK, KS, & MO
- Critical Fire Weather AZ, NM, TX, OK, KS, & CO
- Wintry Mix Western states to Upper Midwest

### **National Weather Forecast**