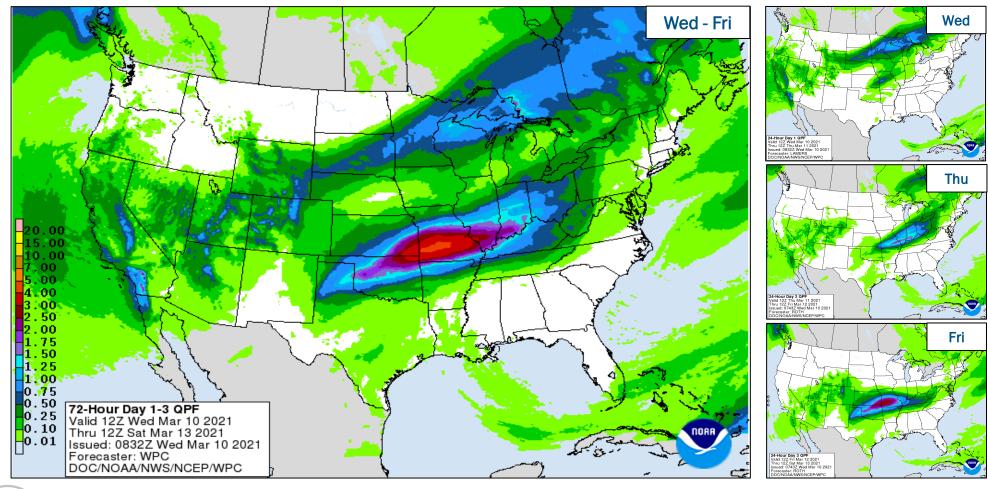

#### **Hazard Monitoring:**

- Heavy Rain & Flash Flooding HI
- Severe Weather possible OK, KS, & MO
- Critical Fire Weather AZ, NM, TX, OK, KS, & CO
- Wintry Mix Western states to Upper Midwest

# **Precipitation Forecast**