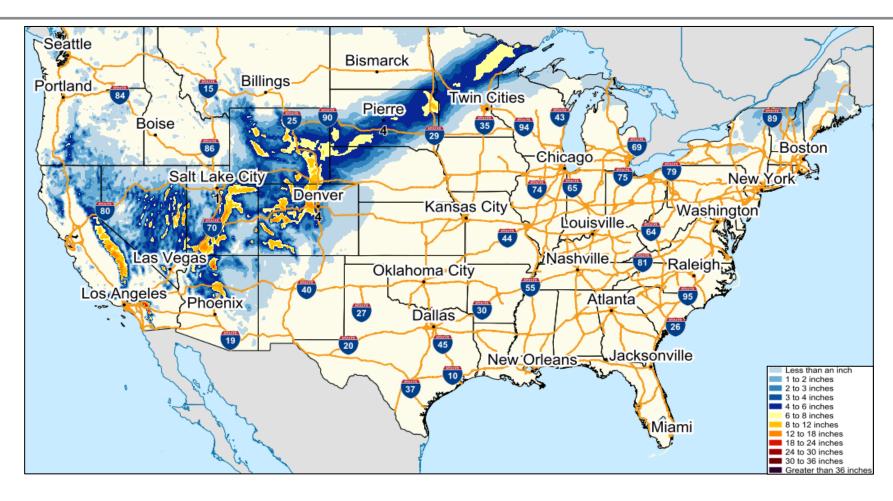

#### **Hazard Monitoring:**

- Heavy Rain & Flash Flooding HI
- Severe Weather possible OK, KS, & MO
- Critical Fire Weather AZ, NM, TX, OK, KS, & CO
- Wintry Mix Western states to Upper Midwest

## **Forecast Snowfall**