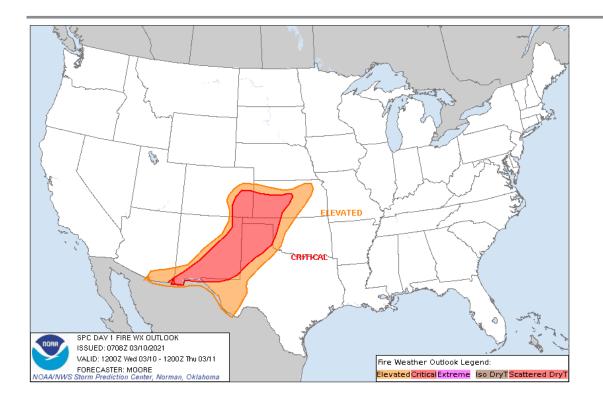

#### **Hazard Monitoring:**

- Heavy Rain & Flash Flooding HI
- Severe Weather possible OK, KS, & MO
- Critical Fire Weather AZ, NM, TX, OK, KS, & CO
- Wintry Mix Western states to Upper Midwest

## **Fire Weather Outlook**

Today Tomorrow