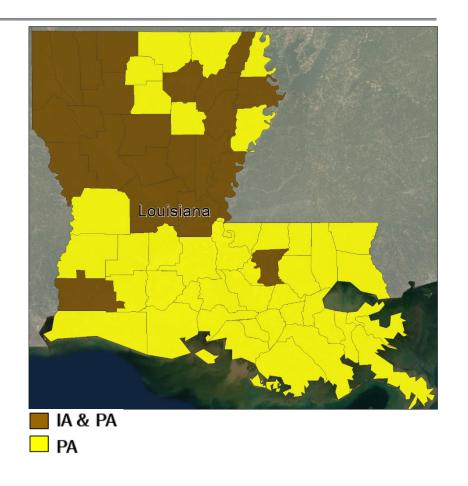

# **Declaration Approval – Louisiana**

**Declaration:** Major Disaster Declaration FEMA-4590-DR-LA

Date Requested: Feb 26

Date Approved: Mar 9

**Incident:** Severe Winter Storms

**Incident Period:** Feb 11-19

#### Provides:

PA: StatewideIA: 23 parishes

Hazard Mitigation: Statewide

FCO: John E. Long