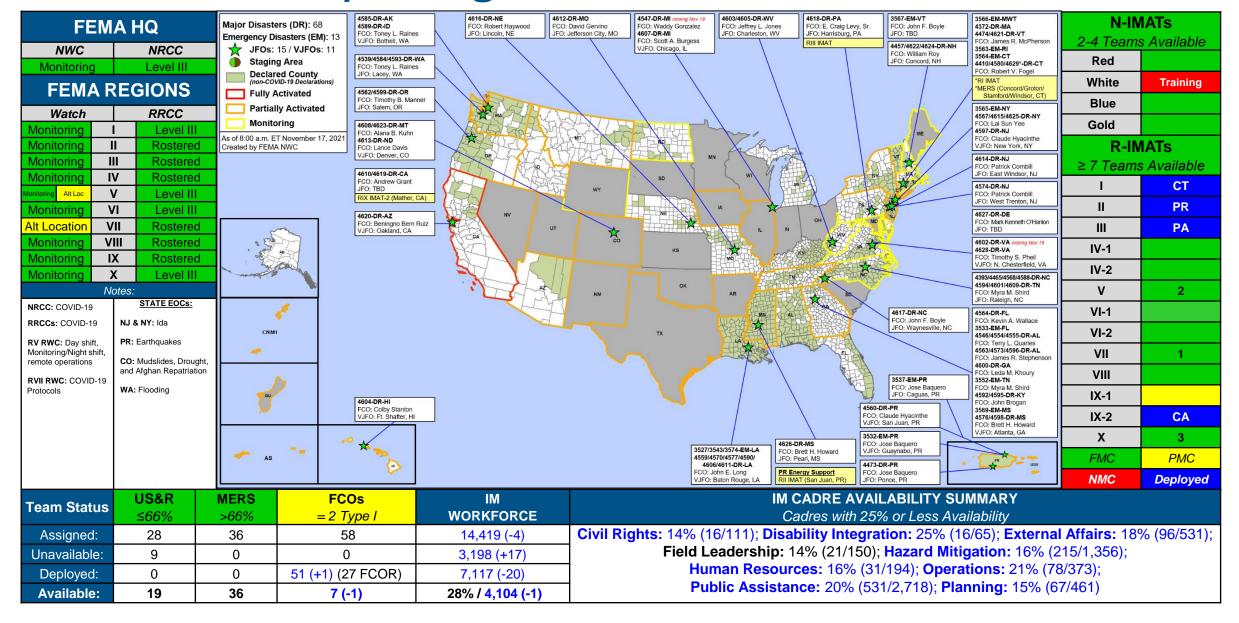

### **FEMA Common Operating Picture**

Helping people before, during, and after disasters.

Scan to subscribe to this briefing.