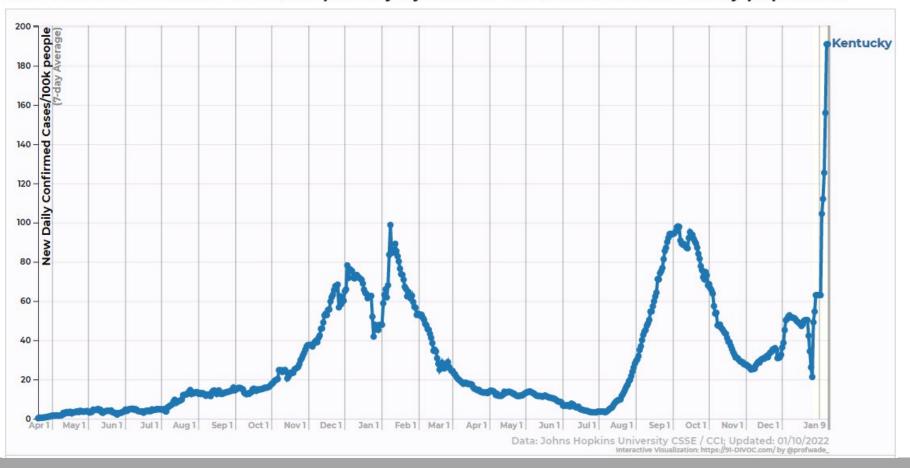

## Omicron Variant Past, Present, and ...

New Confirmed COVID-19 Cases per Day by States/Territories, normalized by population

## Omicron Variant Past, Present, and Future?

New Confirmed COVID-19 Cases per Day by States/Territories, normalized by population