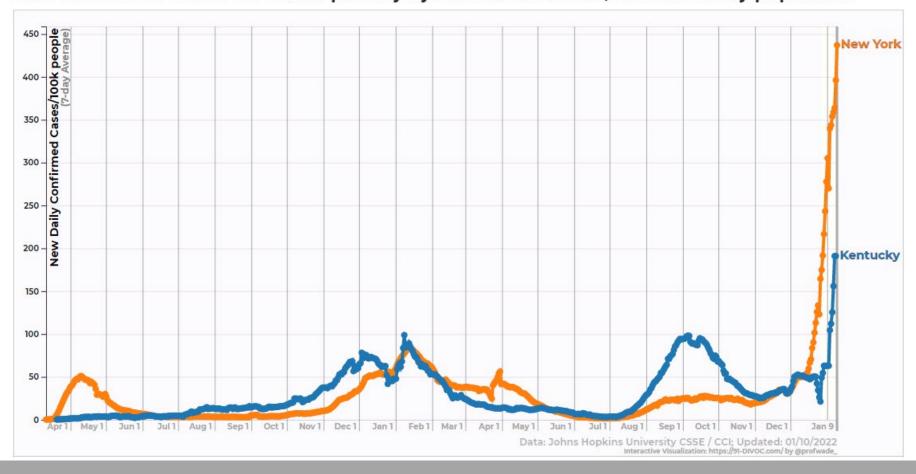

## Omicron Variant Past, Present, and ...

New Confirmed COVID-19 Cases per Day by States/Territories, normalized by population

## Omicron Variant Past, Present, and Future?

New Confirmed COVID-19 Cases per Day by States/Territories, normalized by population