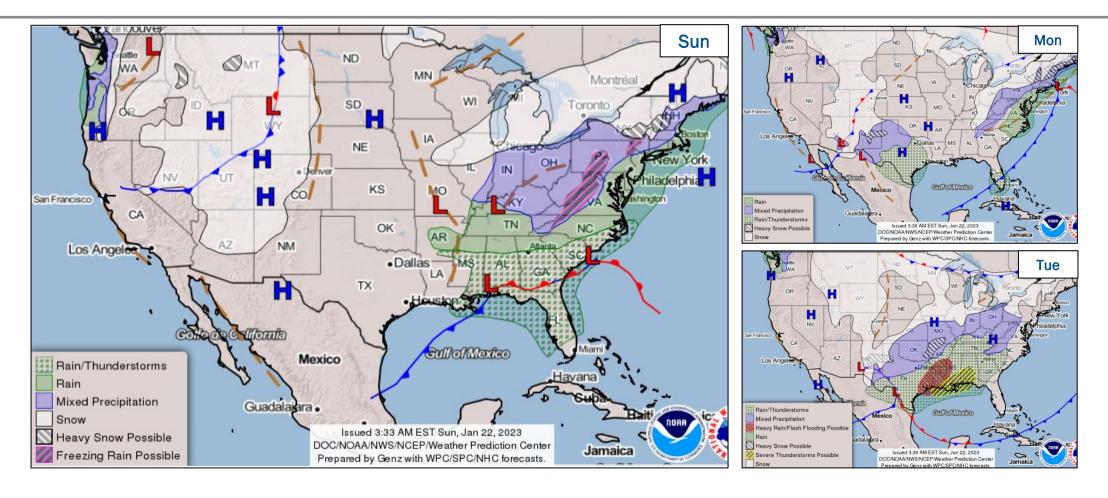

No significant incidents / operations         | <ul> <li>Hazard Monitoring</li> <li>Heavy snow – Northern Intermountain, Northern Plains, and Northeast</li> <li>Freezing rain – Southern Appalachians to Northeast</li> </ul> |
|----------------------------------------------------------------------------------------|--------------------------------------------------------------------------------------------------------------------------------------------------------------------------------|
| <ul> <li>Disaster Declaration Activity</li> <li>No new declaration activity</li> </ul> | <ul> <li>Event Monitoring</li> <li>2023 State of the Union – Washington DC – Feb 7</li> </ul>                                                                                  |



#### **National Weather Forecast**





# **Precipitation & Excessive Rainfall**





### **Severe Weather Outlook**





### **Snowfall Forecast**





### Long Range Outlooks – Jan 27-31



6-10 Day Temperature Probability



6-10 Day Precipitation Probability



### **Space Weather Outlook**

|               | Space Weather Activity | Geomagnetic Storms | Solar<br>Radiation | Radio<br>Blackouts |
|---------------|------------------------|--------------------|--------------------|--------------------|
| Past 24 Hours | None                   | None               | None               | None               |
| Next 24 Hours | Minor                  | None               | None               | R1                 |

For further information on NOAA Space Weather Scales refer to: <a href="http://www.swpc.noaa.gov/noaa-scales-expla