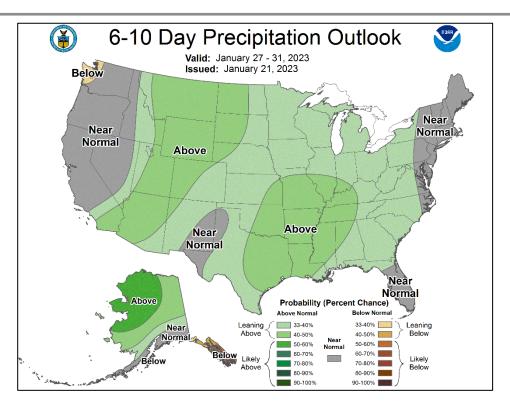

### Long Range Outlooks – Jan 27-31

6-10 Day Temperature Probability

6-10 Day Precipitation Probability