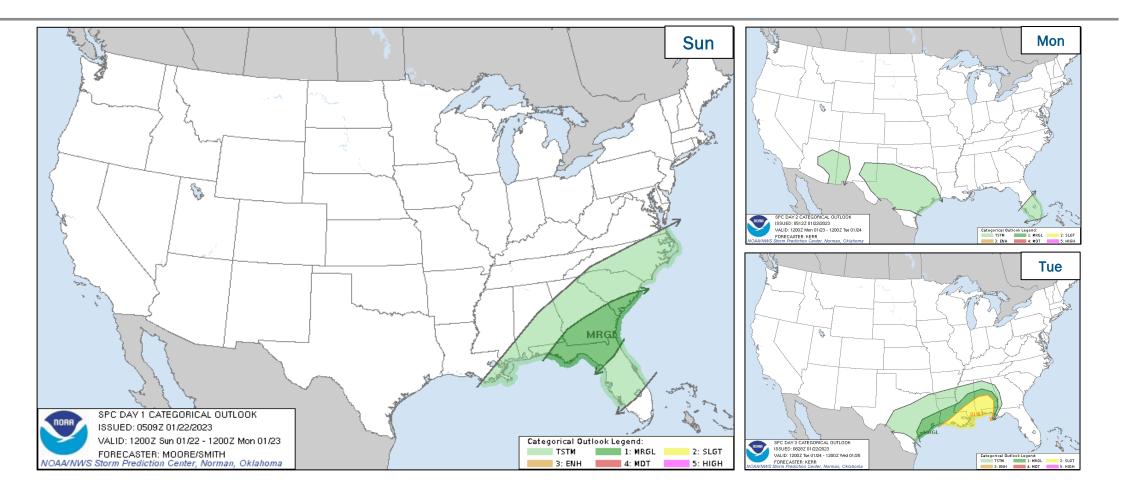

i>Heavy snow – Northern Intermountain, Northern Plains, and Northeast</li> <li>Freezing rain – Southern Appalachians to Northeast</li> </ul> |
|----------------------------------------------------------------------------------------|--------------------------------------------------------------------------------------------------------------------------------------------------------------------------------|
| <ul> <li>Disaster Declaration Activity</li> <li>No new declaration activity</li> </ul> | <ul> <li>Event Monitoring</li> <li>2023 State of the Union – Washington DC – Feb 7</li> </ul>                                                                                  |



#### **National Weather Forecast**





# **Precipitation & Excessive Rainfall**





### **Severe Weather Outlook**





### **Snowfall Forecast**





### Long Range Outlooks – Jan 27-31



6-10 Day Temperature Probability



6-10 Day Precipitation Probability



### **Space Weather Outlook**

|               | Space Weather Activity | Geomagnetic Storms | Solar<br>Radiation | Radio<br>Blackouts |
|---------------|------------------------|--------------------|--------------------|--------------------|
| Past 24 Hours | None                   | None               | None               | None               |
| Next 24 Hours | Minor                  | None               | None               | R1                 |

For further information on NOAA Space Weather Scales refer to: <a href="http://www.swpc.noaa.gov/noaa-scales-explanation">http://www.swpc.noaa.gov/noaa-scales-explanation</a>
For further informati