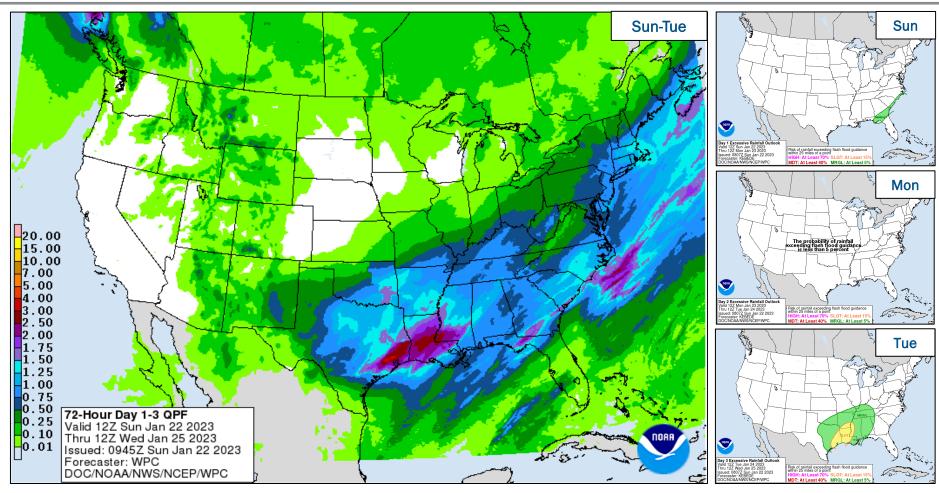

| <ul> <li>Hazard Monitoring</li> <li>Heavy snow – Northern Intermountain, Northern Plains, and Northeast</li> <li>Freezing rain – Southern Appalachians to Northeast</li> </ul> |
|----------------------------------------------------------------------------------------|--------------------------------------------------------------------------------------------------------------------------------------------------------------------------------|
| <ul> <li>Disaster Declaration Activity</li> <li>No new declaration activity</li> </ul> | <ul> <li>Event Monitoring</li> <li>2023 State of the Union – Washington DC – Feb 7</li> </ul>                                                                                  |



#### **National Weather Forecast**





# **Precipitation & Excessive Rainfall**





### **Severe Weather Outlook**





### **Snowfall Forecast**





### Long Range Outlooks – Jan 27-31



6-10 Day Temperature Probability



6-10 Day Precipitation Probability



### **Space Weather Outlook**

|               | Space Weather Activity | Geomagnetic Storms | Solar<br>Radiation | Radio<br>Blackouts |
|---------------|------------------------|--------------------|--------------------|--------------------|
| Past 24 Hours | None                   | None               | None               | None               |
| Next 24 Hours | Minor                  | None               | None               | R1                 |

For further information on NOAA Space Weather Scales refer to: <a href="http://www.swpc.noaa.gov/noaa-scales-explanation">http://www.swpc.noaa.gov/noaa-scales-e