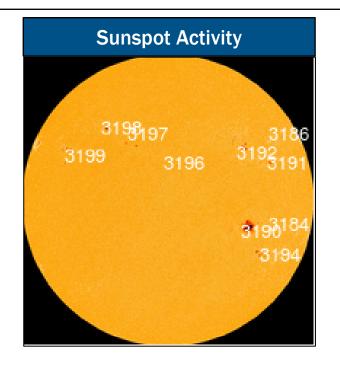

For further information on NOAA Space Weather Scales refer to: <a href="http://www.swpc.noaa.gov/noaa-scales-explanation">http://www.swpc.noaa.gov/noaa-scales-explanation</a>
For further information on Sunspot Activity refer to: <a href="https://www.swpc.noaa.gov/phenomena/sunspotssolar-cycle">https://www.swpc.noaa.gov/phenomena/sunspotssolar-cycle</a>