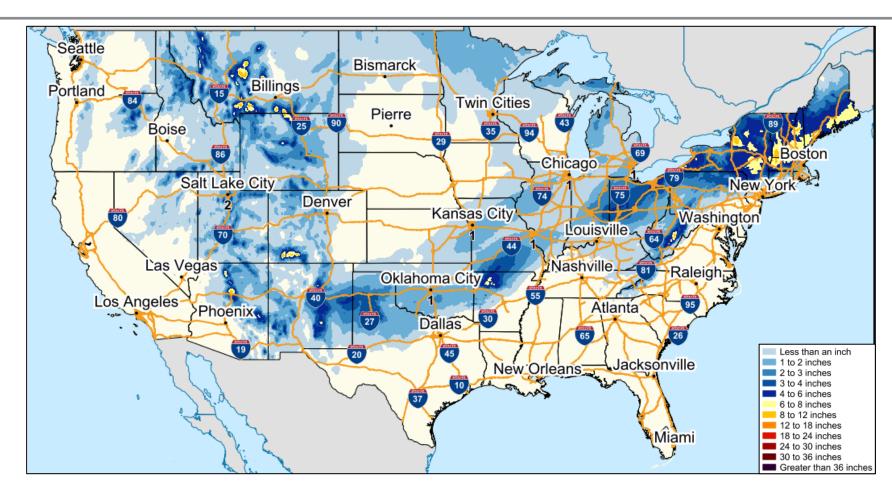

untain, Northern Plains, and Northeast</li> <li>Freezing rain – Southern Appalachians to Northeast</li> </ul> |
|----------------------------------------------------------------------------------------|--------------------------------------------------------------------------------------------------------------------------------------------------------------------------------|
| <ul> <li>Disaster Declaration Activity</li> <li>No new declaration activity</li> </ul> | <ul> <li>Event Monitoring</li> <li>2023 State of the Union – Washington DC – Feb 7</li> </ul>                                                                                  |



#### **National Weather Forecast**





# **Precipitation & Excessive Rainfall**





### **Severe Weather Outlook**





### **Snowfall Forecast**





### Long Range Outlooks – Jan 27-31



6-10 Day Temperature Probability



6-10 Day Precipitation Probability



### **Space Weather Outlook**

|               | Space Weather Activity | Geomagnetic Storms | Solar<br>Radiation | Radio<br>Blackouts |
|---------------|------------------------|--------------------|--------------------|--------------------|
| Past 24 Hours | None                   | None               | None               | None               |
| Next 24 Hours | Minor                  | None               | None               | R1                 |

For further information on NOAA Space Weather Scales refer to: <a href="http://www.swpc.noaa.gov/noaa-scales-explanation">http://www.swpc.noaa.gov/noaa-scales-explanation</a>
For further information on Sunspot Activity refer to