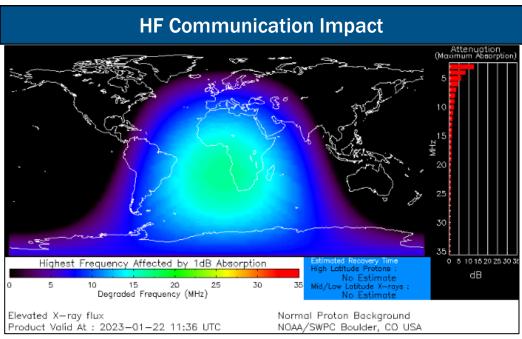

### **Space Weather Outlook**

|               | Space Weather Activity | Geomagnetic Storms | Solar<br>Radiation | Radio<br>Blackouts |
|---------------|------------------------|--------------------|--------------------|--------------------|
| Past 24 Hours | None                   | None               | None               | None               |
| Next 24 Hours | Minor                  | None               | None               | R1                 |

For further information on NOAA Space Weather Scales refer to: <a href="http://www.swpc.noaa.gov/noaa-scales-explanation">http://www.swpc.noaa.gov/noaa-scales-explanation</a>
For further information on Sunspot Activity refer to: <a href="https://www.swpc.noaa.gov/phenomena/sunspotssolar-cycle">https://www.swpc.noaa.gov/phenomena/sunspotssolar-cycle</a>