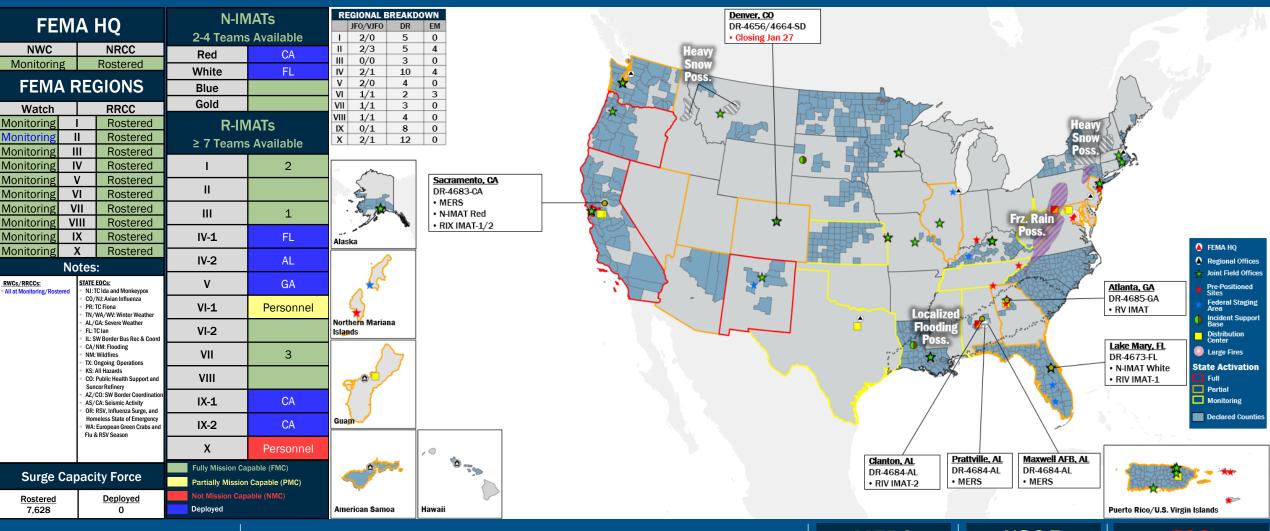

# **National Current Ops / Monitoring**

| New Significant Incidents / Ongoing Ops  No significant incidents / operations         | <ul> <li>Hazard Monitoring</li> <li>Heavy snow – Northern Intermountain, Northern Plains, and Northeast</li> <li>Freezing rain – Southern Appalachians to Northeast</li> </ul> |
|----------------------------------------------------------------------------------------|--------------------------------------------------------------------------------------------------------------------------------------------------------------------------------|
| <ul> <li>Disaster Declaration Activity</li> <li>No new declaration activity</li> </ul> | <ul> <li>Event Monitoring</li> <li>2023 State of the Union – Washington DC – Feb 7</li> </ul>                                                                                  |

### **FEMA Common Operating Picture**

13
oint Field
Offices

Virtual Joint
Field Offices

Major Disasters

Emergency Declarations Sunday January 22, 2023 8:30 a.m. ET