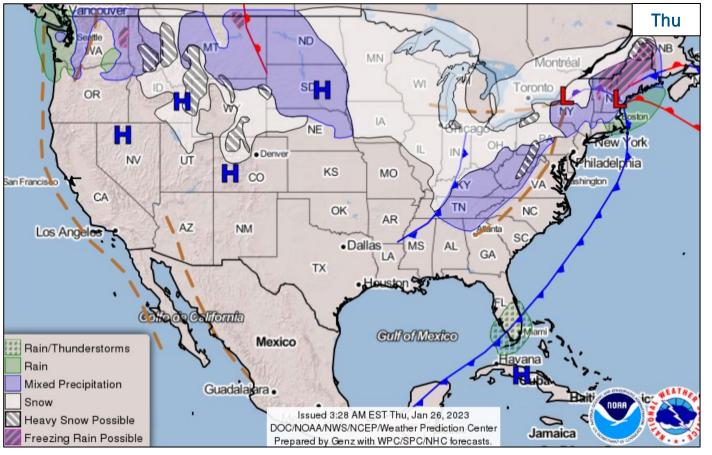

### **National Weather Forecast**

## **National Current Ops / Monitoring**

| New Significant Incidents / Ongoing Ops  No significant incidents / operations         | <ul> <li>Hazard Monitoring</li> <li>Heavy snow – Northern Intermountain to Northern Plains and Central Rockies; Central Appalachians; Great Lakes, Northeast</li> <li>Freezing rain – Northern Intermountain, Northern Plains, and Northeast</li> </ul> |  |  |  |  |
|----------------------------------------------------------------------------------------|---------------------------------------------------------------------------------------------------------------------------------------------------------------------------------------------------------------------------------------------------------|--|--|--|--|
| <ul> <li>Disaster Declaration Activity</li> <li>No new declaration activity</li> </ul> | Event Monitoring  2023 State of the Union – Washington DC – Feb 7                                                                                                                                                                                       |  |  |  |  |