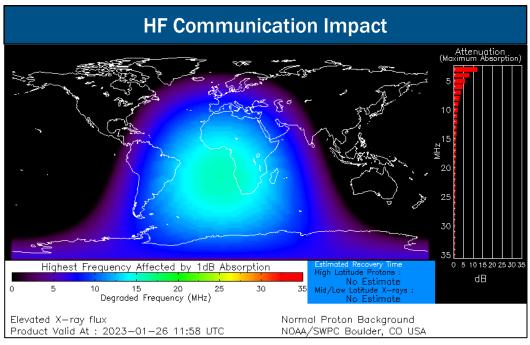

### **Space Weather Outlook**

|               | Space Weather Activity | Geomagnetic Storms | Solar<br>Radiation | Radio<br>Blackouts |
|---------------|------------------------|--------------------|--------------------|--------------------|
| Past 24 Hours | Minor                  | None               | None               | R1                 |
| Next 24 Hours | None                   | None               | None               | None               |

For further information on NOAA Space Weather Scales refer to: <a href="http://www.swpc.noaa.gov/noaa-scales-explanation">http://www.swpc.noaa.gov/noaa-scales-explanation</a> For further information on Sunspot Activity refer to: <a href="https://www.swpc.noaa.gov/phenomena/sunspotssolar-cycle">https://www.swpc.noaa.gov/phenomena/sunspotssolar-cycle</a>