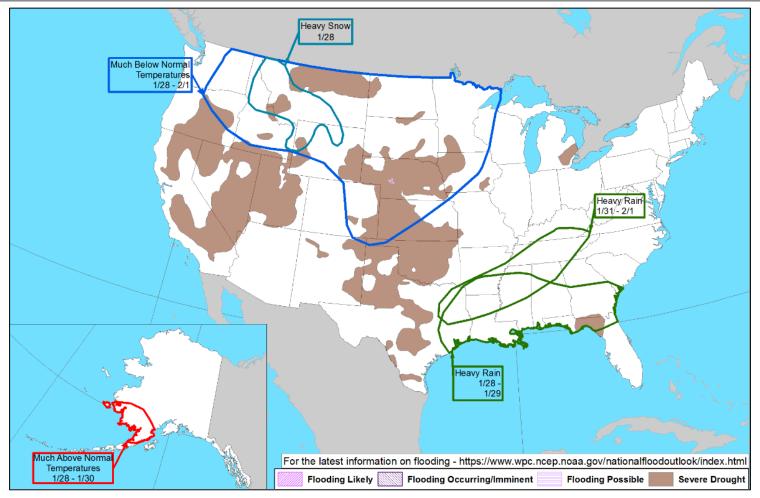

--------------------------------------------------------------------|---------------------------------------------------------------------------------------------------------------------------------------------------------------------------------------------------------------------------------------------------------|--|--|--|--|
| <ul> <li>Disaster Declaration Activity</li> <li>No new declaration activity</li> </ul> | Event Monitoring  2023 State of the Union – Washington DC – Feb 7                                                                                                                                                                                       |  |  |  |  |



### **National Weather Forecast**









### **Snowfall Forecast**





### Hazards Outlook - Jan 28 - Feb 1





### **Space Weather Outlook**

|               | Space Weather Activity | Geomagnetic Storms | Solar<br>Radiation | Radio<br>Blackouts |
|---------------|------------------------|--------------------|--------------------|--------------------|
| Past 24 Hours | Minor                  | None               | None               | R1                 |
| Next 24 Hours | None                   | None               | None               | None               |

For further information on NOAA Space Weather Scales refer to: <a href="http://www.swpc.noaa.gov/noaa-scales-explanation">http://www.swpc.noaa.gov/noaa-scales-explanation</a> For further information on Sunspot Activity refer to: <a href="https://www.swpc.noaa.gov/phenomena/sunspotssolar-cycle">https://www.swpc.noaa.gov/phenomena/sunspotss