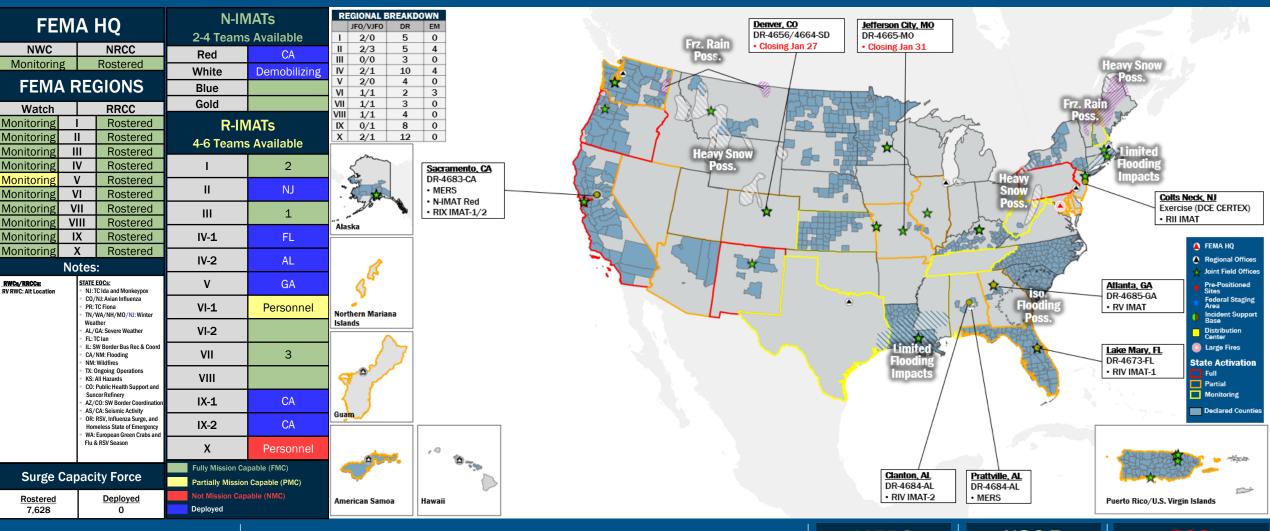

### FEMA Common Operating Picture

Joint Field Offices

**Virtual Joint** Field Offices

Major **Disasters** 

**Emergency Declarations** 

**Thursday** January 26, 2023 8:30 a.m. ET