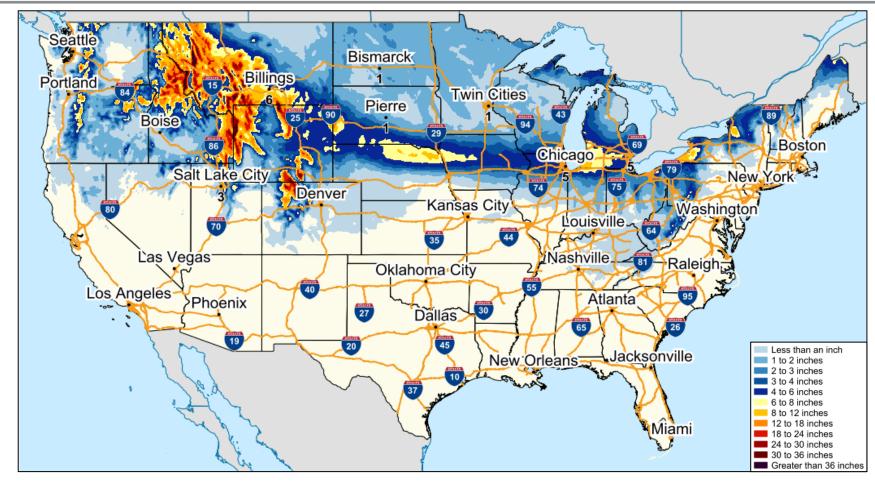

### **Snowfall Forecast**

## **National Current Ops / Monitoring**

| New Significant Incidents / Ongoing Ops  No significant incidents / operations         | <ul> <li>Hazard Monitoring</li> <li>Heavy snow – Northern Intermountain to Northern Plains and Central Rockies; Central Appalachians; Great Lakes, Northeast</li> <li>Freezing rain – Northern Intermountain, Northern Plains, and Northeast</li> </ul> |  |  |  |  |
|----------------------------------------------------------------------------------------|---------------------------------------------------------------------------------------------------------------------------------------------------------------------------------------------------------------------------------------------------------|--|--|--|--|
| <ul> <li>Disaster Declaration Activity</li> <li>No new declaration activity</li> </ul> | Event Monitoring  2023 State of the Union – Washington DC – Feb 7                                                                                                                                                                                       |  |  |  |  |