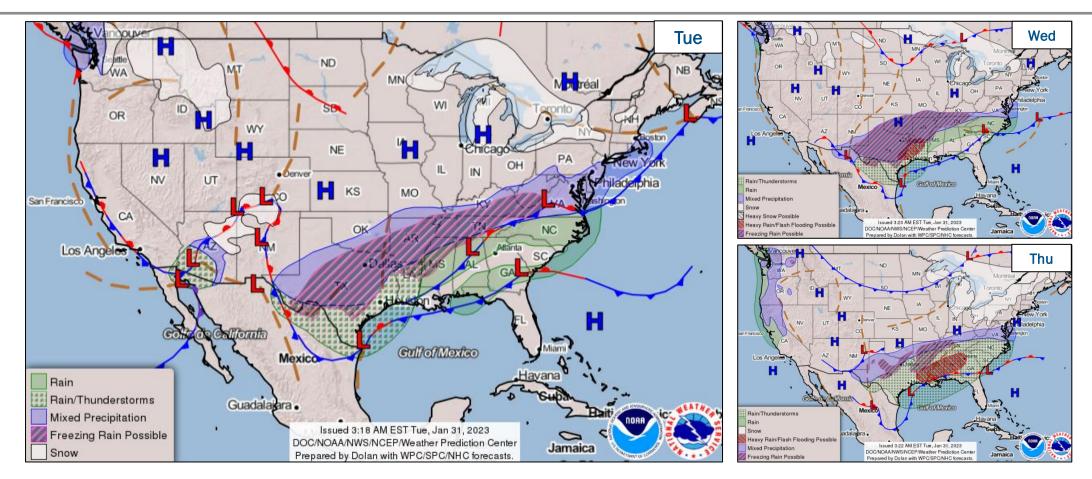

A National Watch Center Daily Operations Briefing Tuesday, January 31, 2023

# 8:30 a.m. ET



## **National Current Ops / Monitoring**

| <ul> <li>New Significant Incidents / Ongoing Ops</li> <li>No significant incidents / operations</li> </ul> | <ul> <li>Hazard Monitoring</li> <li>Freezing rain – Southern Plains to Appalachians</li> </ul> |
|------------------------------------------------------------------------------------------------------------|------------------------------------------------------------------------------------------------|
| <ul> <li>Disaster Declaration Activity</li> <li>No new declaration activity</li> </ul>                     | Event Monitoring<br>2023 State of the Union – Washington DC – Feb 7                            |



#### **National Weather Forecast**





#### **Ice Accumulation Forecast**





#### **Precipitation & Excessive Rainfall**





### **FEMA Common Operating Picture**

January 31, 2023 Joint Field Virtual Joint Emergency Major **Declarations** Offices Field Offices Disasters

Tuesday

8:30 a.m. ET



#### **IM Workforce**

13,352 (+3) Assigned 3.846 (-32) Unavailable 5,887 (-13) Deployed

#### Civil Rights: 13% (15/119); Disability Integration: 9% (6/64); External Affairs: 25% (124/495); Environmental Planning and Historic Preservation: 20% (165/836); Field Leadership: 14% (21/145); Hazard Mitigation: 16% (193/1,244); Human Resources: 20% (32/161); Logistics: 22% (304/1,399); Operations: 17% (63/373); Public Assistance: 17% (371/2,178); Planning: 17% (83/482); Safety 13% (10/78); Security: 17% (24/144)

| MERS          | US&