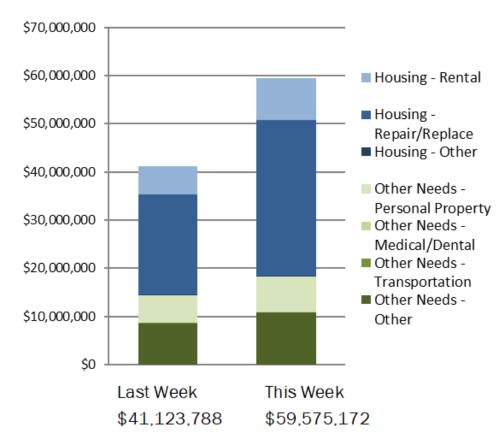

is Week<br>90,531,453          | <ul> <li>B - Protective Measures</li> <li>A - Debris Removal</li> </ul> |                                                                                                    |                 | <ul> <li>In 4480-NY</li> <li>\$30.9 Million obligated for Category B - Protective Measures</li> </ul> |                              |                                   |                         |       |

#### **Direct Housing**





#### **NPSC Call Activity**

NPSC Call Activity in the Past Week<br/>1/22/2023 through 1/28/2023Call TypeProjected<br/>CallsActual CallsRegistration Intake:8,5138,077Helpline:48,21347,711Combined:56,72655,788





#### **Individual Assistance Activity**

#### IHP Approved per Category in the Past 2 Weeks - 01/16/2023 through 01/30/2023







#### Helping people before, during, and after disasters.



Scan to subscribe to this briefing.