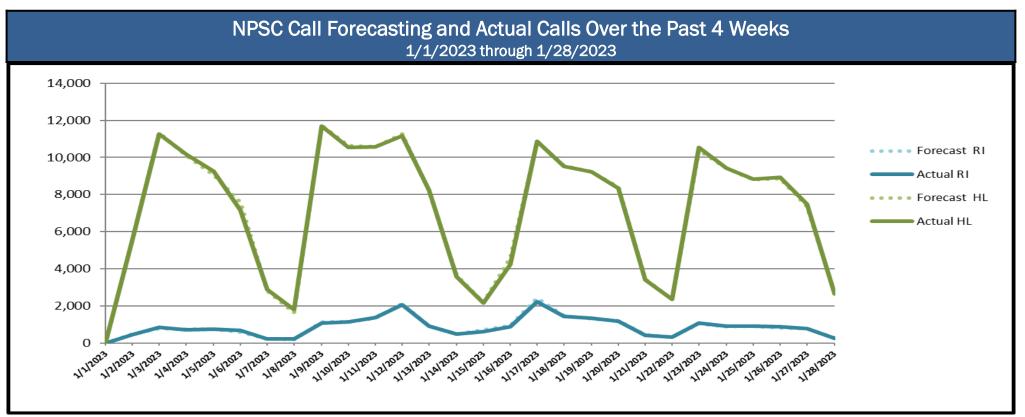

#### **NPSC Call Activity**

NPSC Call Activity in the Past Week<br/>1/22/2023 through 1/28/2023Call TypeProjected<br/>CallsActual CallsRegistration Intake:8,5138,077Helpline:48,21347,711Combined:56,72655,788