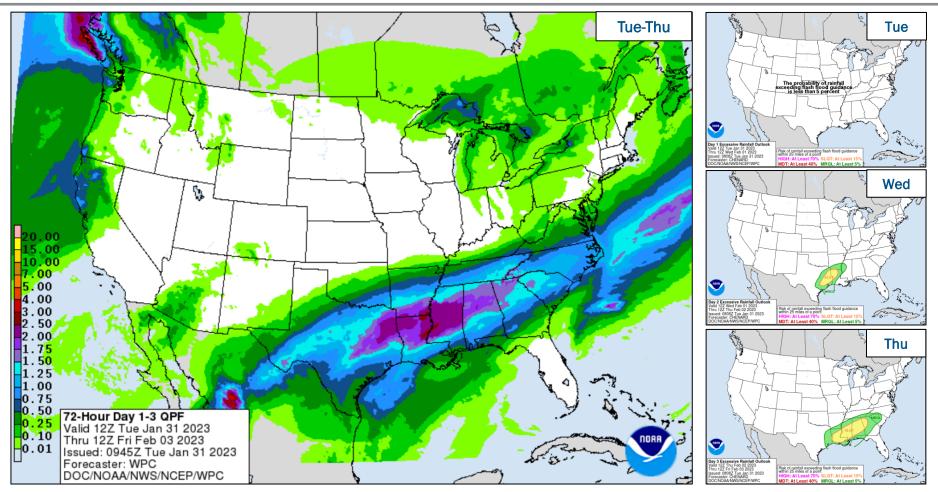

ET



## **National Current Ops / Monitoring**

| <ul> <li>New Significant Incidents / Ongoing Ops</li> <li>No significant incidents / operations</li> </ul> | <ul> <li>Hazard Monitoring</li> <li>Freezing rain – Southern Plains to Appalachians</li> </ul> |
|------------------------------------------------------------------------------------------------------------|------------------------------------------------------------------------------------------------|
| <ul> <li>Disaster Declaration Activity</li> <li>No new declaration activity</li> </ul>                     | Event Monitoring<br>2023 State of the Union – Washington DC – Feb 7                            |



#### **National Weather Forecast**





#### **Ice Accumulation Forecast**





#### **Precipitation & Excessive Rainfall**





### **FEMA Common Operating Picture**

January 31, 2023 Joint Field Virtual Joint Emergency Major **Declarations** Offices Field Offices Disasters

Tuesday

8:30 a.m. ET



#### **IM Workforce**

13,352 (+3) Assigned 3.846 (-32) Unavailable 5,887 (-13) Deployed

#### Civil Rights: 13% (15/119); Disability Integration: 9% (6/64); External Affairs: 25% (124/495); Environmental Planning and Historic Preservation: 20% (165/836); Field Leadership: 14% (21/145); Hazard Mitigation: 16% (193/1,244); Human Resources: 20% (32/161); Logistics: 22% (304/1,399); Operations: 17% (63/373); Public Assistance: 17% (371/2,178); Planning: 17% (83/482); Safety 13% (10/78); Security: 17% (24/144)

| MERS          | US&R          | FCO                        |
|---------------|---------------|--------------