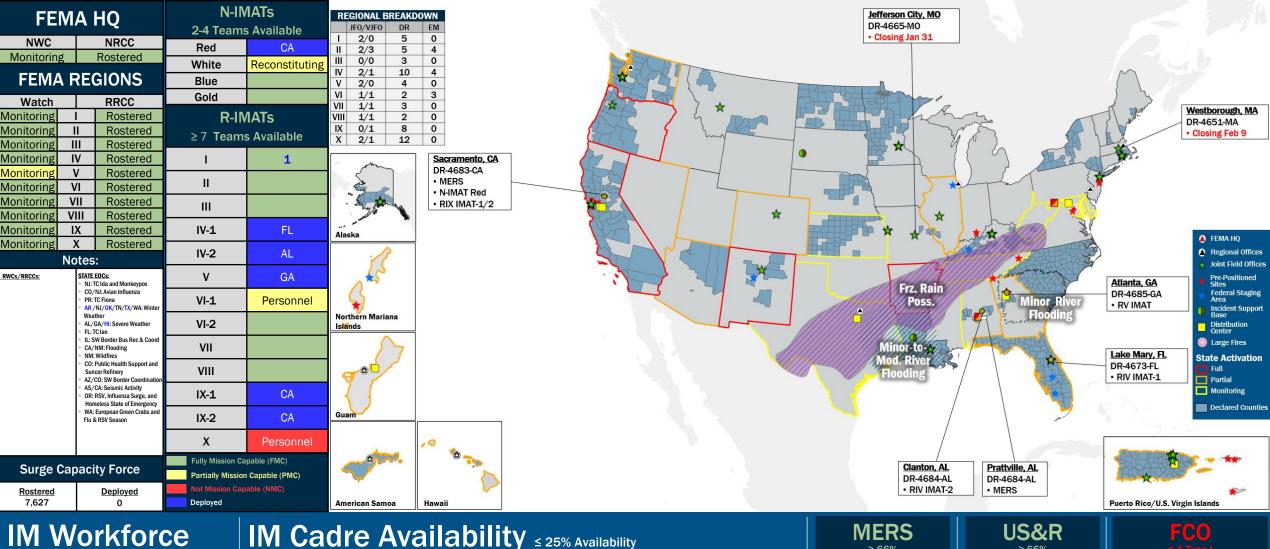

### **FEMA Common Operating Picture**

January 31, 2023 Joint Field Virtual Joint Emergency Major **Declarations** Offices Field Offices Disasters

Tuesday

8:30 a.m. ET

#### **IM Workforce**

13,352 (+3) Assigned 3.846 (-32) Unavailable 5,887 (-13) Deployed

| MERS          | US&R          | FCO                        |
|---------------|---------------|----------------------------|
| ≥ 66%         | ≥ 66%         | ≤ 1 Type I                 |
| 36 Assigned   | 28 Assigned   | 50 Assigned                |
| 0 Unavailable | 3 Unavailable | 2 Unavailable              |
| 1 Deployed    | 0 Deployed    | 47 (+1) (27 FCOR) Deployed |
| 35 Available  | 25 Available  | 1 (-1) Available           |