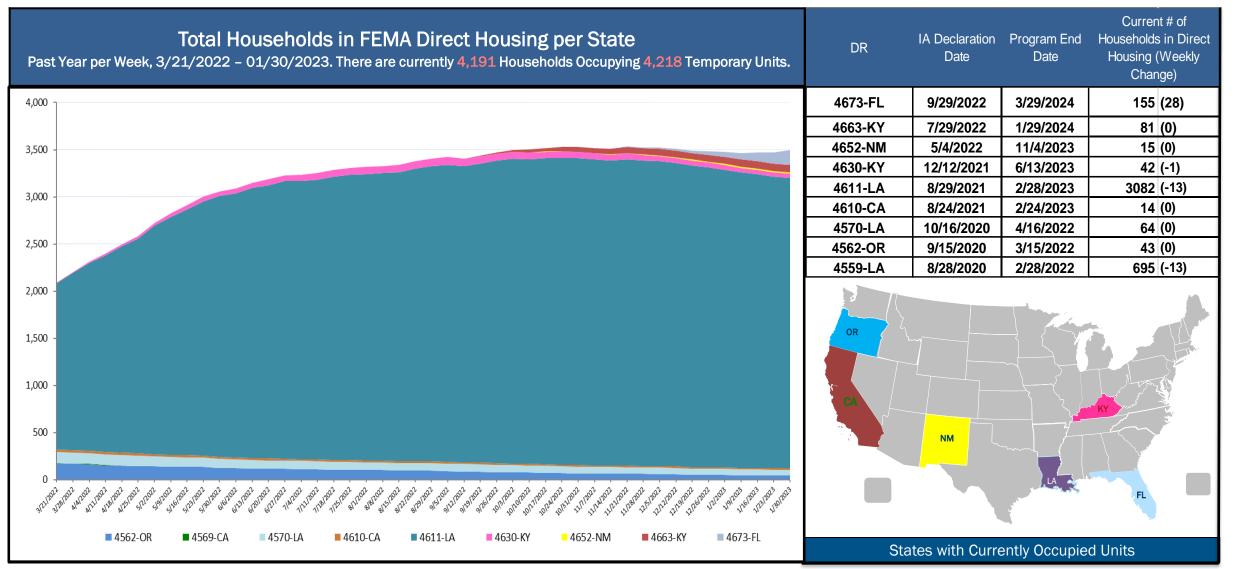

|                                                                                                       | es                           |                                   |                         |       |
| \$50,000,00<br>:                               | Last V<br>\$320,40    |                                                       | is Week<br>90,531,453          | <ul> <li>B - Protective Measures</li> <li>A - Debris Removal</li> </ul> |                                                                                                    |                 | <ul> <li>In 4480-NY</li> <li>\$30.9 Million obligated for Category B - Protective Measures</li> </ul> |                              |                                   |                         |       |

#### **Direct Housing**





#### **NPSC Call Activity**

NPSC Call Activity in the Past Week<br/>1/22/2023 through 1/28/2023Call TypeProjected<br/>CallsActual CallsRegistration Intake:8,5138,077Helpline:48,21347,711Combined:56,72655,788





#### **Individual Assistance Activity**

#### IHP Approved per Category in the Past 2 Weeks - 01/16/2023 through 01/30/2023







#### Helping people before, during, and after disasters.



Scan to subscribe to this briefing.