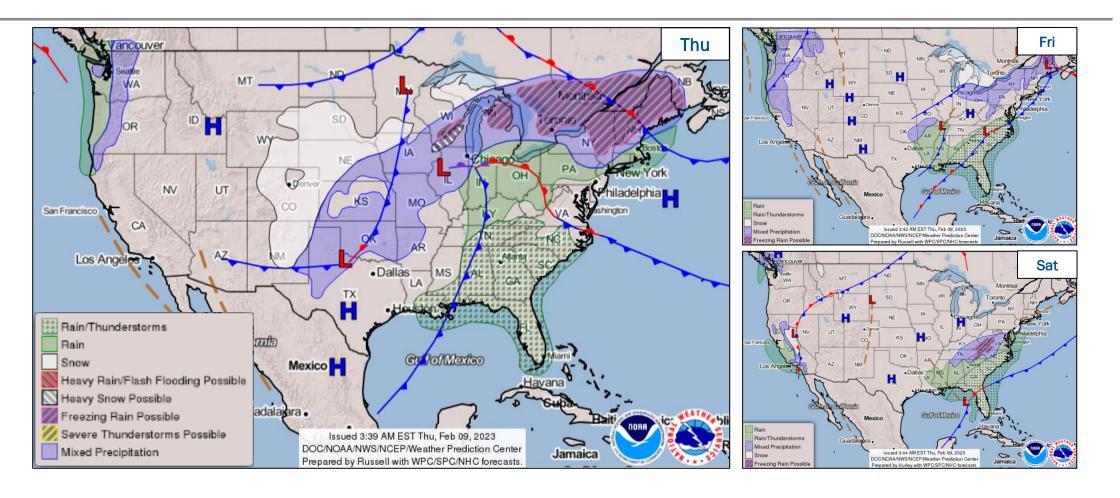

## **National Weather Forecast**

# **National Current Ops / Monitoring**

| New Significant Incidents / Ongoing Ops  No significant incidents / operations           | <ul> <li>Hazard Monitoring</li> <li>Mixed precipitation – Great Lakes to Northeast</li> </ul> |
|------------------------------------------------------------------------------------------|-----------------------------------------------------------------------------------------------|
| <ul> <li>Disaster Declaration Activity</li> <li>■ No new declaration activity</li> </ul> | Event Monitoring  Super Bowl LVII – Glendale, AZ (Feb 12)                                     |