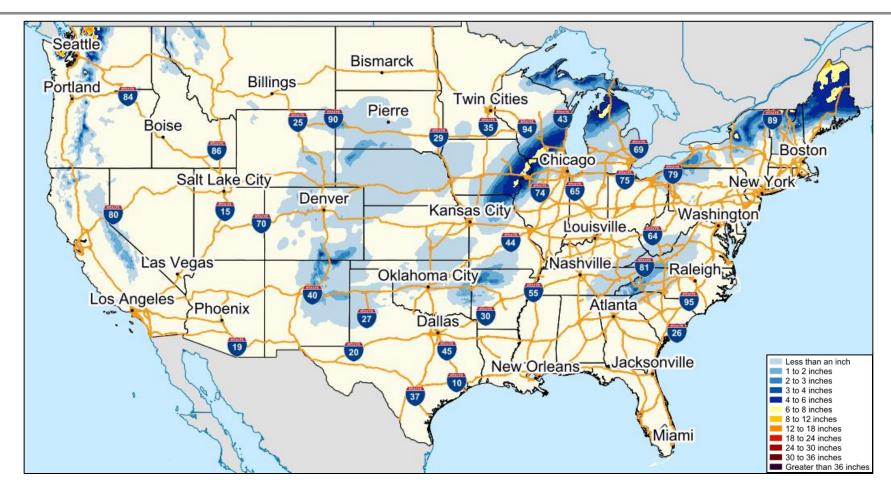

#### **FEMA National Watch Center**

# Daily Operations Briefing

Thursday, February 9, 2023 8:30 a.m. ET



# **National Current Ops / Monitoring**

| New Significant Incidents / Ongoing Ops  No significant incidents / operations           | <ul> <li>Hazard Monitoring</li> <li>Mixed precipitation – Great Lakes to Northeast</li> </ul> |
|------------------------------------------------------------------------------------------|-----------------------------------------------------------------------------------------------|
| <ul> <li>Disaster Declaration Activity</li> <li>■ No new declaration activity</li> </ul> | Event Monitoring  Super Bowl LVII – Glendale, AZ (Feb 12)                                     |



## **National Weather Forecast**





## **Snowfall Forecast**





# **FEMA Common Operating Picture**

Joint Field Offices

Virtual Joint Field Offices

Major Disasters Emergency Declarations

Thursday February 9, 2023 8:30 a.m. ET



#### **IM Workforce**

13,317 (-9) Assigned 3,874 (-32) Unavailable 5,908 (+7) Deployed

27% (+1) / 3.535 (+16) Available

### IM Cadre Availability ≤ 25% Availability

Civil Rights: 16% (20/122); Disaster Field Training Operations: 25% (23/91); Disability Integration: 10% (6/63); External Affairs: 25% (126/496); Environmental Planning and Historic Preservation: 20% (166/835); Field Leadership: 17% (24/145); Hazard Mitigation: 11% (134/1,247); Human Resources: 24% (38/161); Logistics: 22% (304/1,403); Operations: 16% (58/372); Public Assistance: 14% (303/2,180); Planning: 17% (81/478); Safety 14% (11/77); Security: 17%