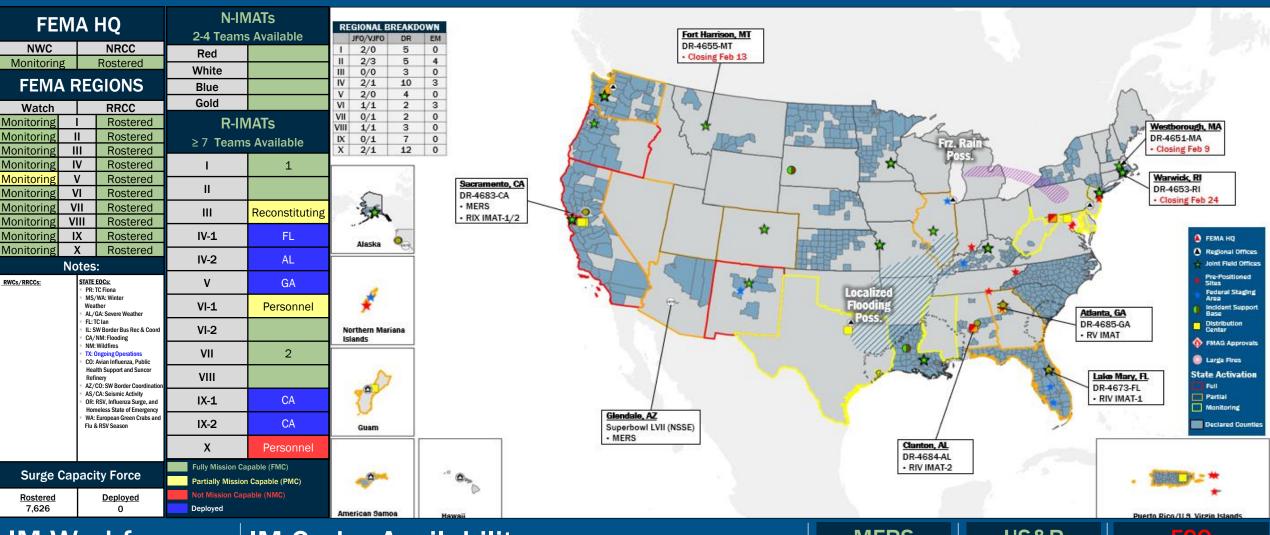

# **FEMA Common Operating Picture**

Joint Field Offices

Virtual Joint Field Offices

Major Disasters Emergency Declarations

Thursday February 9, 2023 8:30 a.m. ET

#### **IM Workforce**

13,317 (-9) Assigned 3,874 (-32) Unavailable 5,908 (+7) Deployed

27% (+1) / 3.535 (+16) Available

### IM Cadre Availability ≤ 25% Availability

Civil Rights: 16% (20/122); Disaster Field Training Operations: 25% (23/91); Disability Integration: 10% (6/63); External Affairs: 25% (126/496); Environmental Planning and Historic Preservation: 20% (166/835); Field Leadership: 17% (24/145); Hazard Mitigation: 11% (134/1,247); Human Resources: 24% (38/161); Logistics: 22% (304/1,403); Operations: 16% (58/372); Public Assistance: 14% (303/2,180); Planning: 17% (81/478); Safety 14% (11/77); Security: 17% (24/145)

#### **MERS**

36 Assigned
0 Unavailable
2 (-1) Deployed

34 (+1) Available

#### US&R

28 Assigned 4 (-1) Unavailable 0 Deployed

24 (+1) Available

#### FCC ≤ 1 Type

50 Assigned 5 (+2) Unavailable 40 (24 FCOR) Deployed

5 (-2) Available