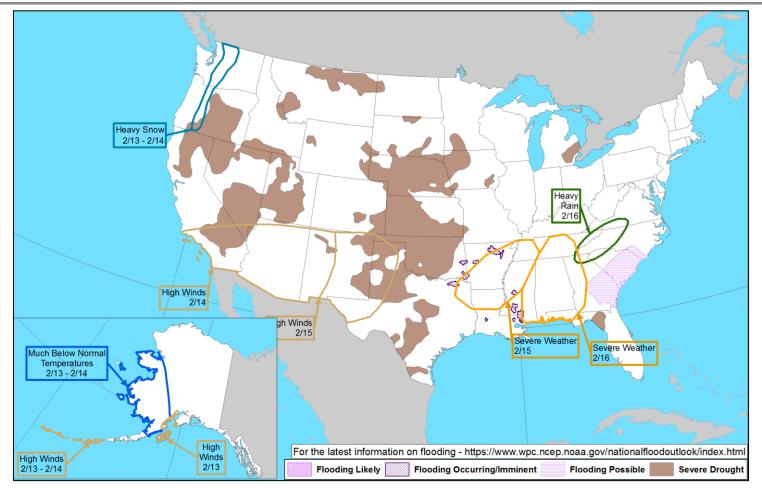

Amendment issued

#### **Event Monitoring**

Super Bowl LVII – Glendale, AZ (Feb 12)



## Super Bowl LVII - Glendale, Arizona

Situation: The game will be held Feb 12, at State Farm Stadium in Glendale, Arizona. Numerous events began Feb 4. Activities will be occurring at multiple venues throughout Phoenix metro area. This event is designated a Special Event Assessment Rating 1 by DHS due to its significant national importance that requires extensive interagency support.

#### State / Local Response:

AZ EOC at Partial Activation (SW Border Coordination)

#### **FEMA Response:**

- Bothell MERS deployed to Glendale, AZ
- NWC and Region IX RWC will continue to monitor





### **National Weather Forecast**





# **Precipitation & Excessive Rainfall**





### Hazards Outlook - Feb 13-17





# **FEMA Common Operating Picture**

Joint Field Offices

Virtual Joint Field Offices Major Disasters Emergency Declarations Saturday February 11, 2023 8:30 a.m. ET



#### **IM Workforce**

13,293 (+1) Assigned 3,892 (+31) Unavailable 5,867 (-25) Deployed

27% / 3,534 (-5) Available

### IM Cadre Availability ≤ 25% Availability

Civil Rights: 17% (21/122); Disability Integration: 10% (6/63); Environmental Planning and Historic Preservation: 20% (171/840); Field Leadership: 17% (25/145); Hazard Mitigation: 11% (142/1,247); Human Resources: 23% (37/161); Logistics: 21% (298/1,402); Operations: 15% (57/372); Public Assistance: 13% (280/2,177); Planning: 19% (89/478); Safety 22% (17/77); Security: 17% (24/145)

### **MERS**

36 Assigned
0 Unavailable
0 (-1) Deployed

36 (+1) Available

##