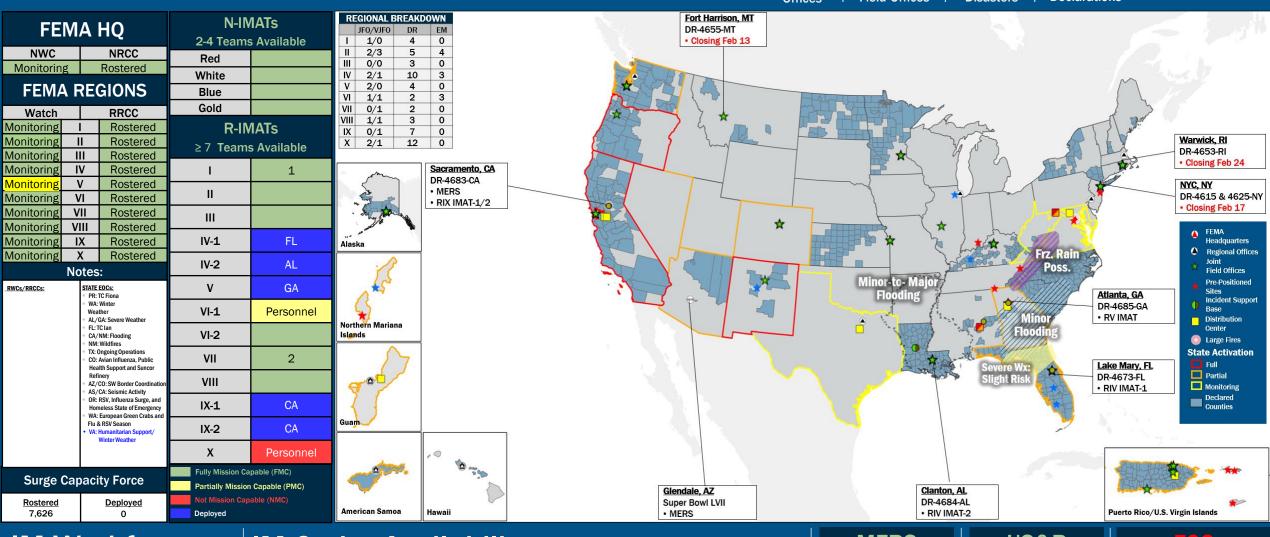

### **FEMA National Watch Center**

# Daily Operations Briefing

Saturday, February 11, 2023 8:30 a.m. ET

# National Current Ops / Monitoring

#### New Significant Incidents / Ongoing Ops

No significant incidents / operations

#### **Hazard Monitoring**

- Severe Thunderstorms Central Florida
- Heavy Rain and Flash Flooding Southeast
- Freezing Rain Southern Appalachians to the Mid-Atlantic
- Mixed Precipitation California and the Tennessee Valley to the Mid-Atlantic

#### **Disaster Declaration Activity**

- Request: Major Disaster SD
- One Amendment issued

#### **Event Monitoring**

Super Bowl LVII – Glendale, AZ (Feb 12)

## Super Bowl LVII - Glendale, Arizona

Situation: The game will be held Feb 12, at State Farm Stadium in Glendale, Arizona. Numerous events began Feb 4. Activities will be occurring at multiple venues throughout Phoenix metro area. This event is designated a Special Event Assessment Rating 1 by DHS due to its significant national importance that requires extensive interagency support.

#### State / Local Response:

AZ EOC at Partial Activation (SW Border Coordination)

#### **FEMA Response:**

- Bothell MERS deployed to Glendale, AZ
- NWC and Region IX RWC will continue to monitor

# **FEMA Common Operating Picture**

Joint Field Offices

Virtual Joint Field Offices Major Disasters Emergency Declarations Saturday February 11, 2023 8:30 a.m. ET

#### **IM Workforce**

13,293 (+1) Assigned 3,892 (+31) Unavailable 5,867 (-25) Deployed

27% / 3,534 (-5) Available

### **MERS**

36 Assigned
0 Unavailable
0 (-1) Deployed

36 (+1) Available

### US&R

28 Assigned 4 Unavailable 0 Deployed

24 Available

#### FCC ≤ 1 Type

50 Assigned 3 Unavailable 42 (24 FCOR) Deployed

5 Available