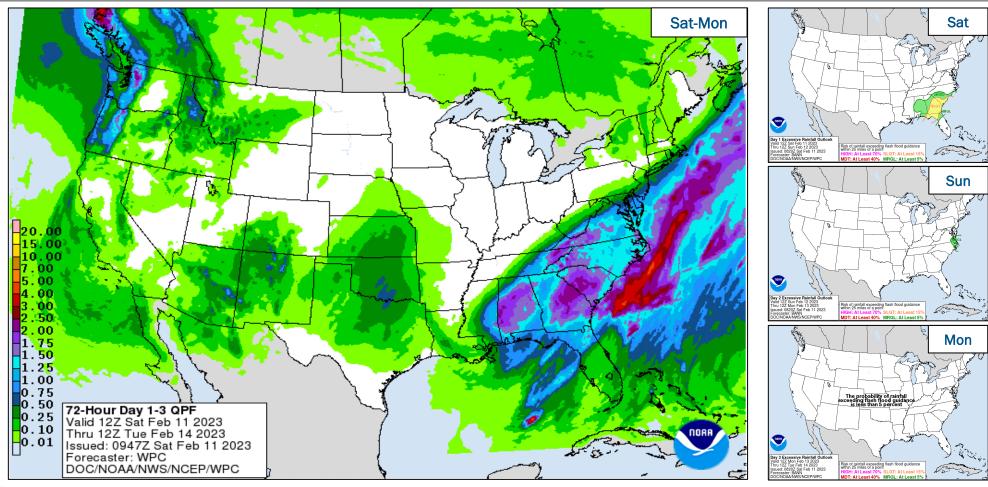

# **Precipitation & Excessive Rainfall**

#### **Hazard Monitoring**

- Severe Thunderstorms Central Florida
- Heavy Rain and Flash Flooding Southeast
- Freezing Rain Southern Appalachians to the Mid-Atlantic
- Mixed Precipitation California and the Tennessee Valley to the Mid-Atlantic