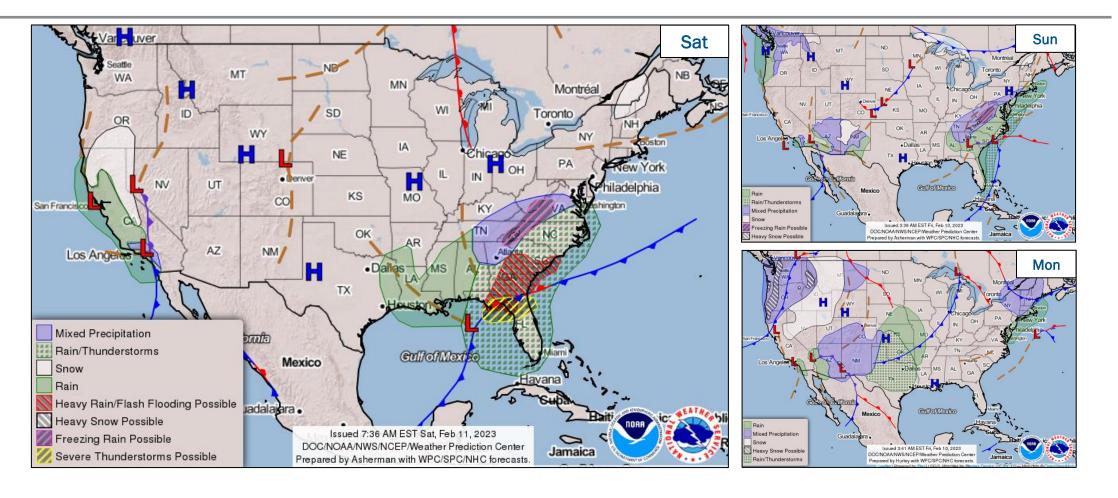

### **National Weather Forecast**

#### **Hazard Monitoring**

- Severe Thunderstorms Central Florida
- Heavy Rain and Flash Flooding Southeast
- Freezing Rain Southern Appalachians to the Mid-Atlantic
- Mixed Precipitation California and the Tennessee Valley to the Mid-Atlantic