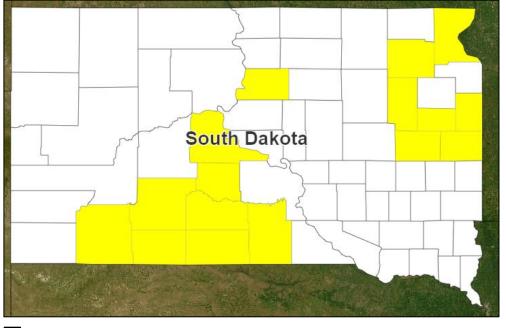

### **Declaration Request - South Dakota**

**Declaration Type:** Major Disaster – South Dakota

Requested: Feb 9

**Incident:** Severe Winter Storm and Snowstorm

Incident Period: Dec 12-16

#### Requested:

PA: 16 counties

**Hazard Mitigation:** Statewide