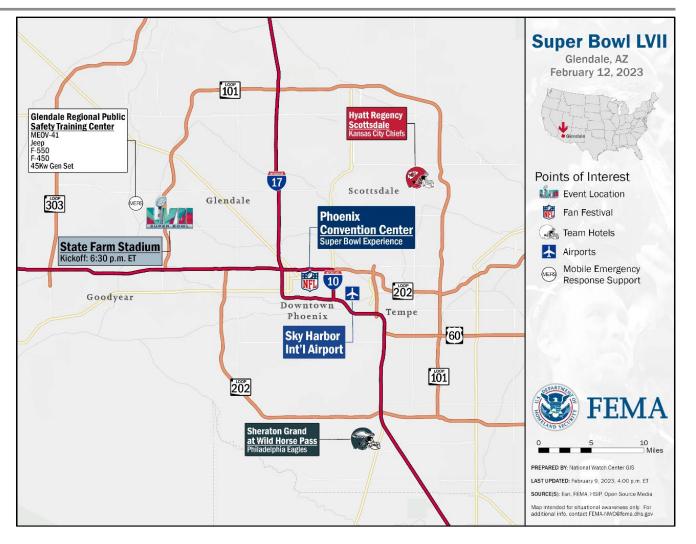

#### **Event Monitoring**

Super Bowl LVII – Glendale, AZ (Feb 12)

## Super Bowl LVII - Glendale, Arizona

Situation: The game will be held Feb 12, at State Farm Stadium in Glendale, Arizona. Numerous events began Feb 4. Activities will be occurring at multiple venues throughout Phoenix metro area. This event is designated a Special Event Assessment Rating 1 by DHS due to its significant national importance that requires extensive interagency support.

#### State / Local Response:

AZ EOC at Partial Activation (SW Border Coordination)

#### **FEMA Response:**

- Bothell MERS deployed to Glendale, AZ
- NWC and Region IX RWC will continue to monitor