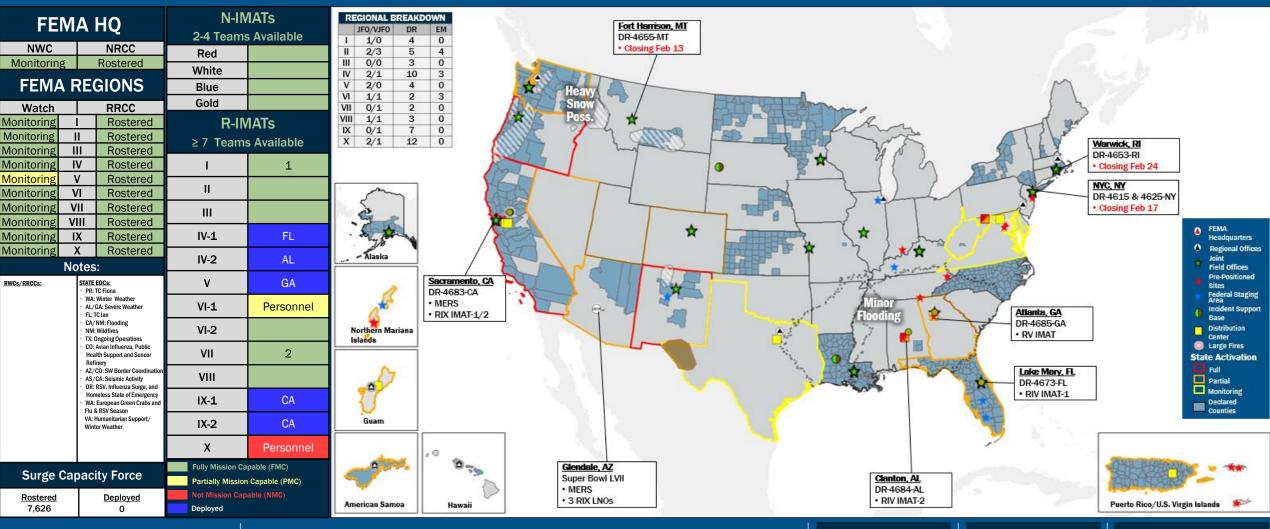

# **FEMA Common Operating Picture**

Joint Field Offices

Virtual Joint Field Offices

Major Disasters

Emergency Declarations Monday February 13, 2023 8:30 a.m. ET