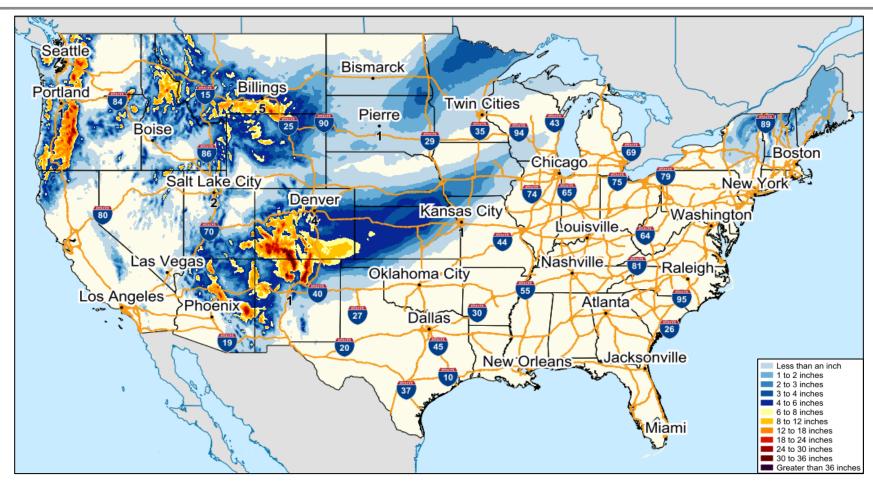

### **Snowfall Forecast**

#### **Hazard Monitoring**

- Heavy Snow and Mixed Precipitation Portions of the Pacific Northwest, Southwest, Northern Intermountain, and the Northern Plains
- Rain and Thunderstorms –Southwest and the Southern and Central Plains