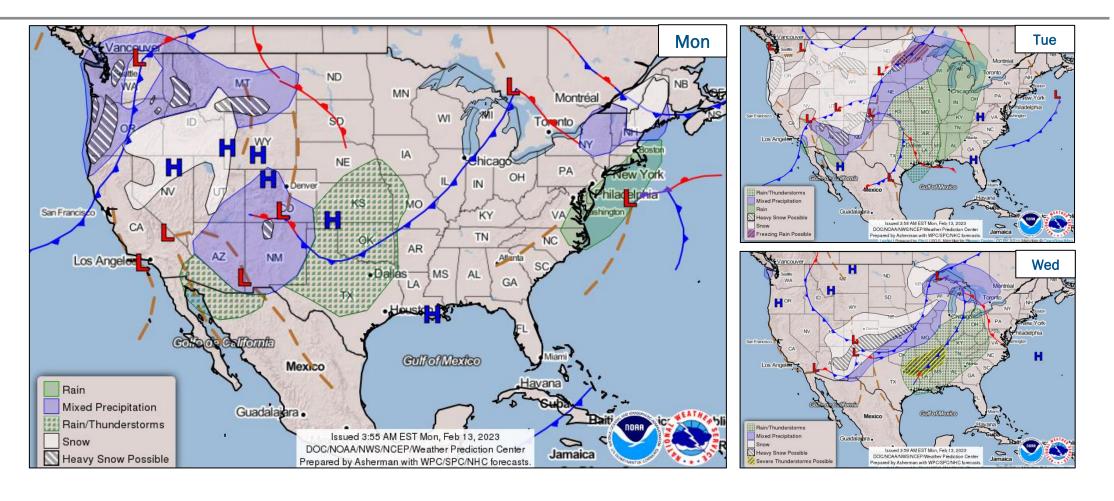

### **National Weather Forecast**

#### **Hazard Monitoring**

- Heavy Snow and Mixed Precipitation Portions of the Pacific Northwest, Southwest, Northern Intermountain, and the Northern Plains
- Rain and Thunderstorms –Southwest and the Southern and Central Plains