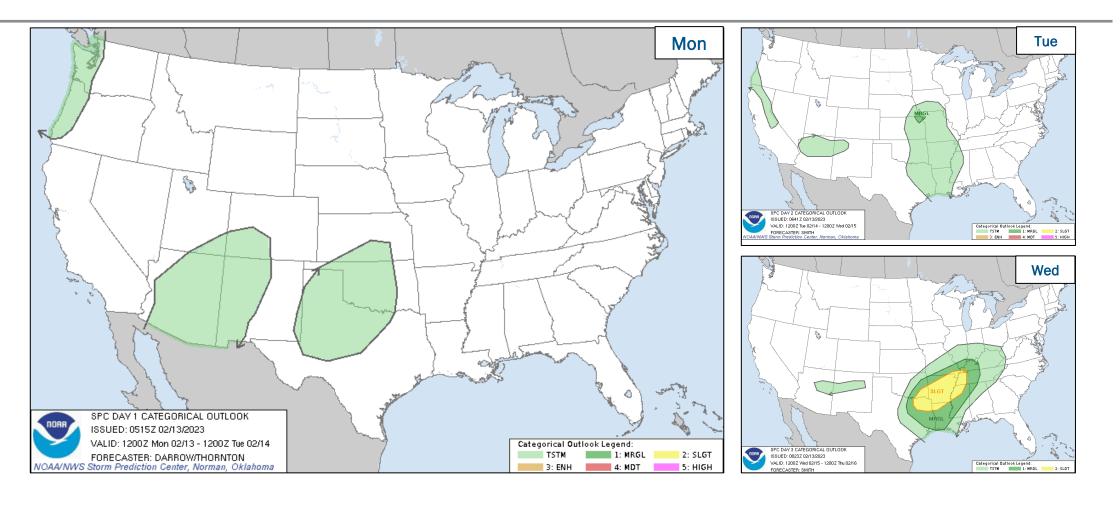

### **Severe Weather Outlook**

#### **Hazard Monitoring**

- Heavy Snow and Mixed Precipitation Portions of the Pacific Northwest, Southwest, Northern Intermountain, and the Northern Plains
- Rain and Thunderstorms –Southwest and the Southern and Central Plains