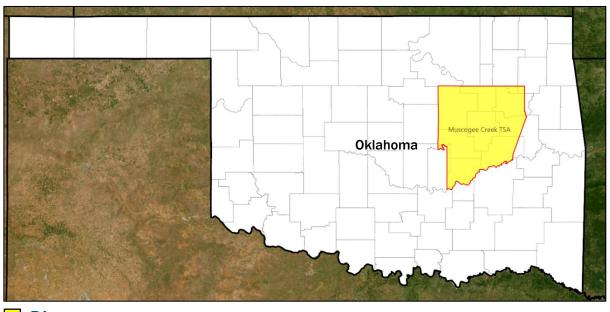

#### **Disaster Declaration Activity**

Request: Major Disaster – Muscogee (Creek) Nation

### Declaration Request - Muscogee (Creek) Nation

**Declaration Type:** Major Disaster – Muscogee (Creek) Nation

Requested: Feb 13

Incident: Severe Winter Storm Incident Period: Dec 21-28

#### Requested:

PA: 11 counties

HM: Muscogee (Creek) Nation