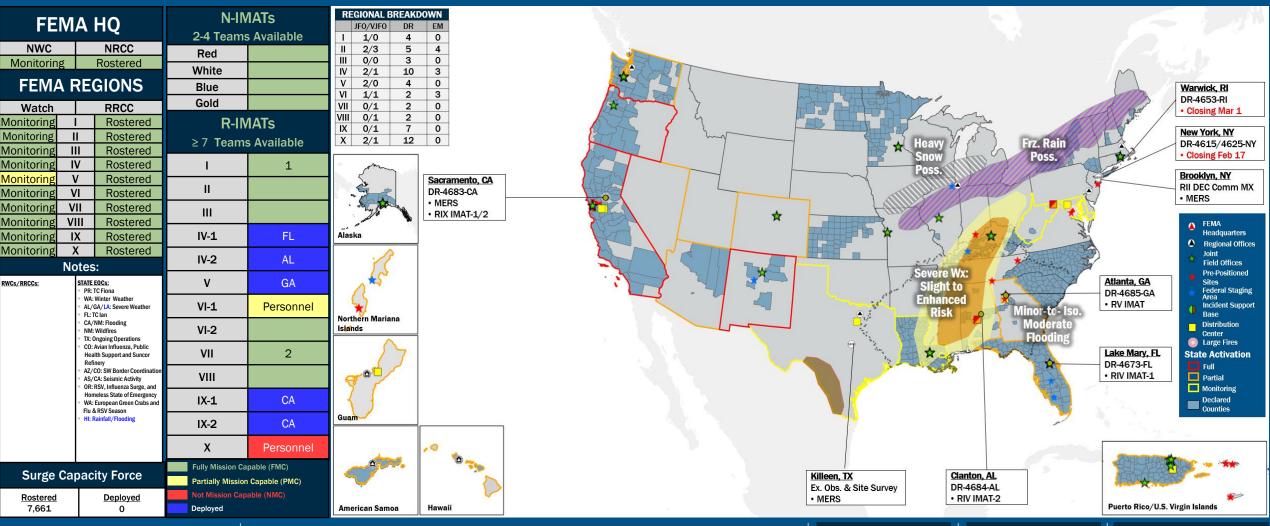

### **FEMA Common Operating Picture**

Offices

**Virtual Joint** Field Offices

Major **Disasters** 

**Emergency Declarations** 

**Thursday** February 16, 2023 8:30 a.m. ET

#### **IM Workforce**

13,257 (-7) Assigned 3,795 (+12) Unavailable 5.831 (-15) Deployed

#### IM Cadre Availability ≤ 25% Availability

Civil Rights: 21% (25/121); Disaster Field Training Operations: 24% (22/91) Disability Integration: 7% (4/61); Environmental Planning and Historic Preservation: 21% (173/836); Field Leadership: 19% (28/145); Hazard Mitigation: 13% (153/1,206); Human Resources: 17% (27/161); Logistics: 22% (305/1,408); Operations: 18% (66/371); Public Assistance: 11% (243/2,170); Planning: 18% (86/470); Safety 17% (14/80); Security: 14% (21/145)

#### **MERS**

36 Assigned 0 Unavailable

0 Deployed

36 Available

#### US&R

28 Assigned 4 Unavailable

0 Deployed

24 Available

50 Assigned 4 Unavailable 38 (23 FCOR) Deployed

8 Available

27% / 3,631 (-4) Available