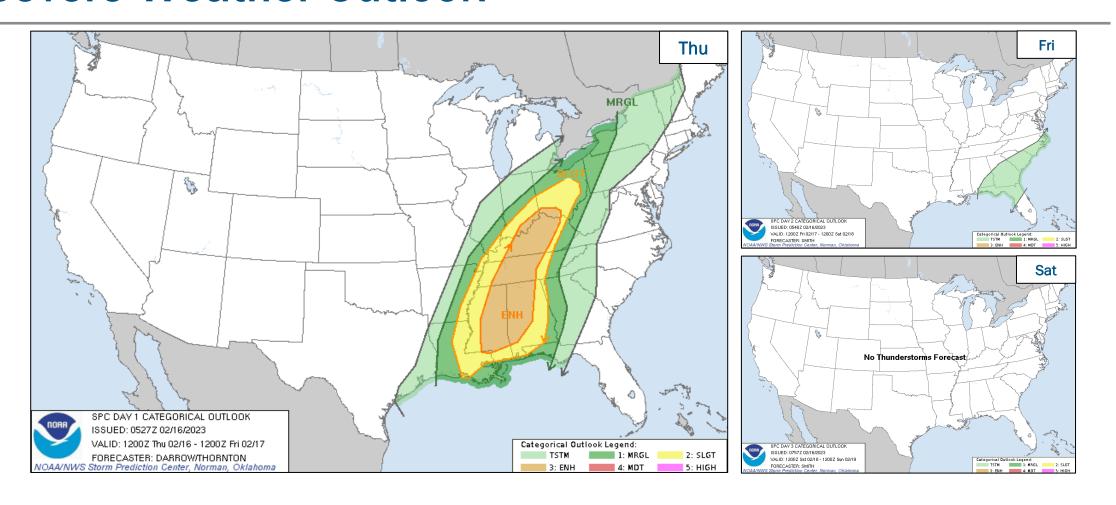

### **Severe Weather Outlook**

#### **Hazard Monitoring**

- Severe Thunderstorms Lower Mississippi Valley to the Ohio Valley
- Freezing Rain Middle Mississippi Valley to the Northeast
- Heavy Rain and Flash Flooding Tennessee Valley to the Southern Appalachians
- Heavy Snow Middle Mississippi Valley to the Great Lakes