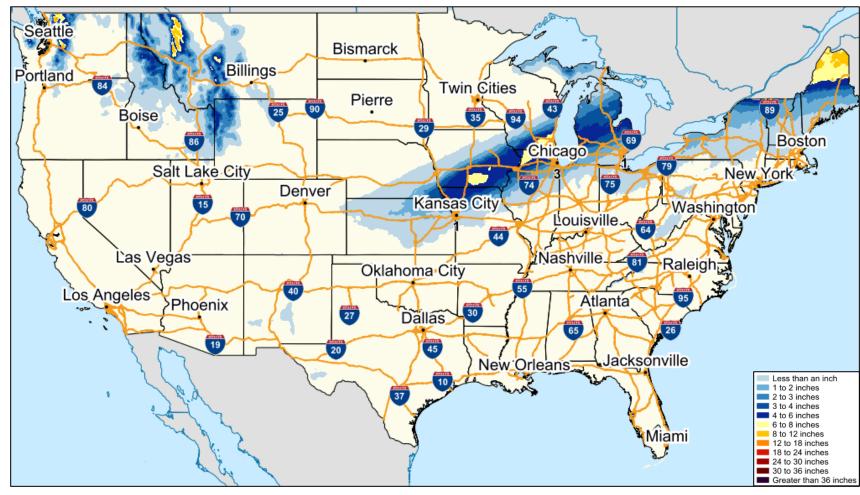

### **Snowfall Forecast**

#### **Hazard Monitoring**

- Severe Thunderstorms Lower Mississippi Valley to the Ohio Valley
- Freezing Rain Middle Mississippi Valley to the Northeast
- Heavy Rain and Flash Flooding Tennessee Valley to the Southern Appalachians
- Heavy Snow Middle Mississippi Valley to the Great Lakes