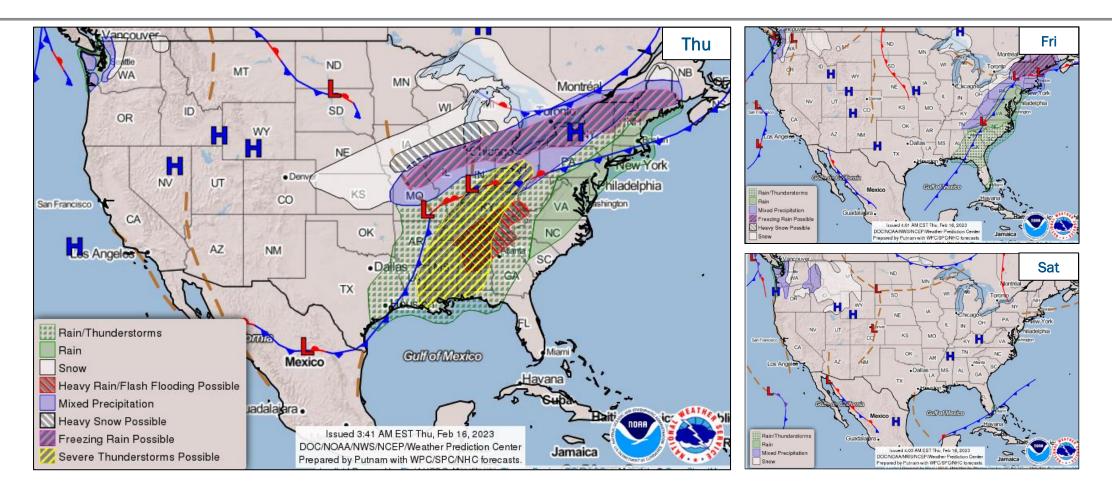

### **National Weather Forecast**

#### **Hazard Monitoring**

- Severe Thunderstorms Lower Mississippi Valley to the Ohio Valley
- Freezing Rain Middle Mississippi Valley to the Northeast
- Heavy Rain and Flash Flooding Tennessee Valley to the Southern Appalachians
- Heavy Snow Middle Mississippi Valley to the Great Lakes