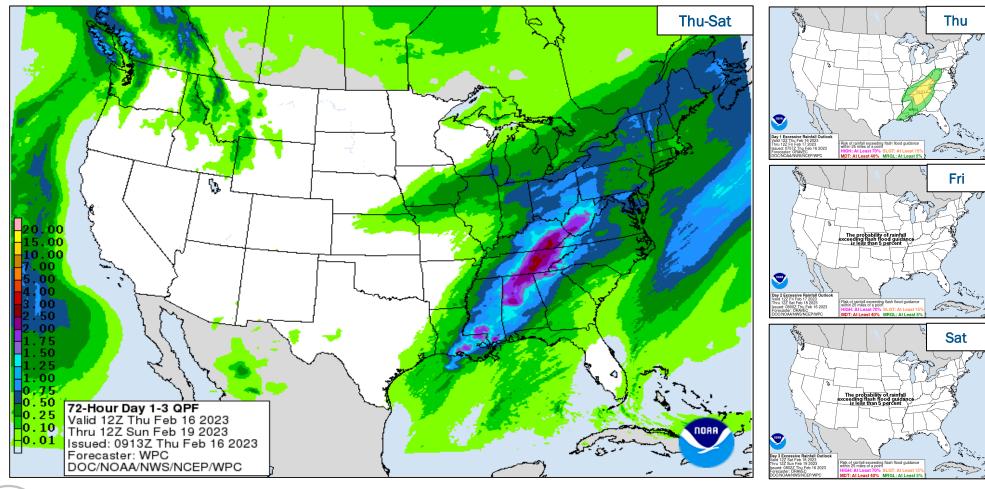

### **Precipitation & Excessive Rainfall**

#### **Hazard Monitoring**

- Severe Thunderstorms Lower Mississippi Valley to the Ohio Valley
- Freezing Rain Middle Mississippi Valley to the Northeast
- Heavy Rain and Flash Flooding Tennessee Valley to the Southern Appalachians
- Heavy Snow Middle Mississippi Valley to the Great Lakes