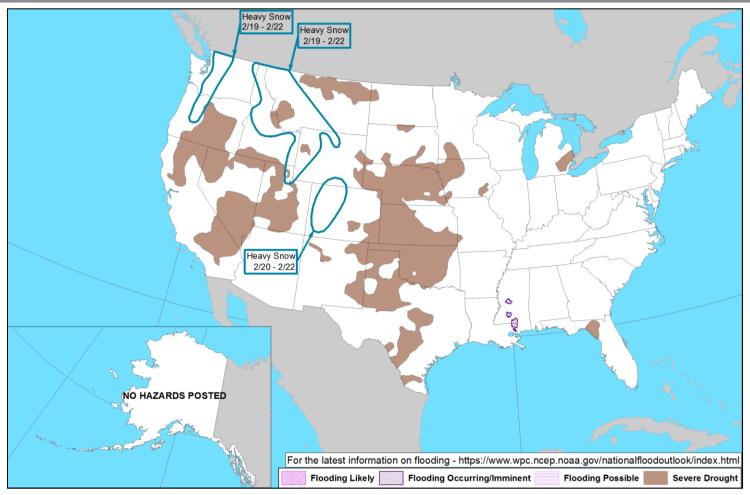

#### **Hazard Monitoring**

- Severe Thunderstorms Lower Mississippi Valley to the Ohio Valley
- Freezing Rain Middle Mississippi Valley to the Northeast
- Heavy Rain and Flash Flooding Tennessee Valley to the Southern Appalachians
- Heavy Snow Middle Mississippi Valley to the Great Lakes

### **National Weather Forecast**

### **Snowfall Forecast**

### Hazards Outlook - Feb 18-22