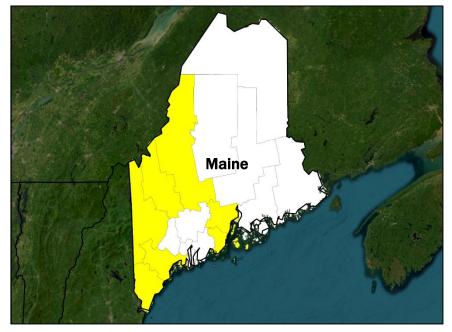

# **Declaration Request - Maine**

**Declaration Type:** Major Disaster – Maine

Requested: Feb 16

**Incident:** Severe Winter Storm and Flooding

Incident Period: Dec 23-24

#### Requested:

PA: 7 countiesHM: Statewide

PA