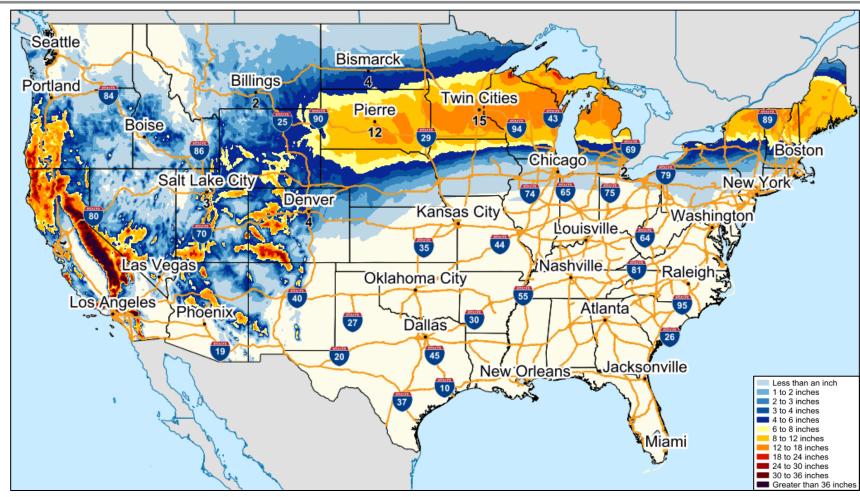

#### **FEMA National Watch Center**

# Daily Operations Briefing

Wednesday, February 22, 2023 8:30 a.m. ET



### National Current Ops / Monitoring

#### New Significant Incidents / Ongoing Ops

No significant incidents / operations

#### **Hazard Monitoring**

- Heavy Snow California to the Pacific Northwest and portions of the Southwest to the Northeast
- Freezing Rain Upper Mississippi Valley to the Northeast
- Heavy Rain, Flash Flooding, & Severe Thunderstorms Southern Plains to Middle Mississippi Valley and Great Lakes

#### **Disaster Declaration Activity**

- Request: Major Disaster Maine
- Request: Major Disaster New Hampshire

#### **Event Monitoring**

No significant events



### **National Weather Forecast**





Thu

Fri

### **Snowfall Forecast**





### **Ice Accumulation Forecast**





### **Severe Weather Outlook**





# **Precipitation Forecast**





# **FEMA Common Operating Picture**

Joint Field Offices

Virtual Joint
Field Offices

Major Disasters

Emergency Declarations

Wednesday February 22, 2023 8:30 a.m. ET



#### **IM Workforce**

13,296 (+34) Assigned 3,832 (+42) Unavailable 5,632 (-3) Deployed

### IM Cadre Availability ≤ 25% Availability

Civil Rights: 21% (26/122); Disability Integration: 10% (6/61); Environmental Planning and Historic Preservation: 18% (154/834); Field Leadership: 22% (31/144); Hazard Mitigation: 14% (171/1,217); Human Resources: 17% (28/161); Logistics: 25% (345/1,404); Operations: 20% (73/357); Public Assistance: 11% (232/2,175); Planning: 18% (85/469); Safety 22% (18/81); Security: 25% (36