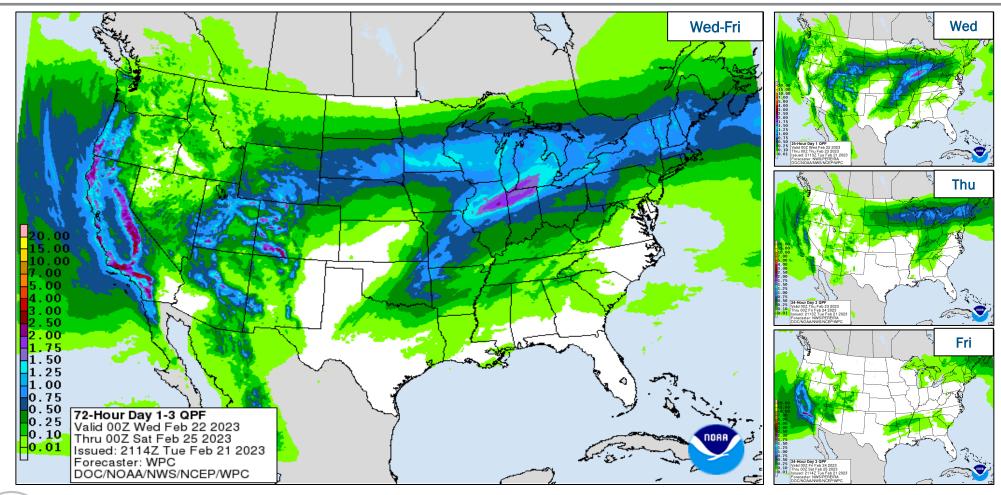

# **Precipitation Forecast**

#### **Hazard Monitoring**

- Heavy Snow California to the Pacific Northwest and portions of the Southwest to the Northeast
- Freezing Rain Upper Mississippi Valley to the Northeast
- Heavy Rain, Flash Flooding, & Severe Thunderstorms Southern Plains to Middle Mississippi Valley and Great Lakes