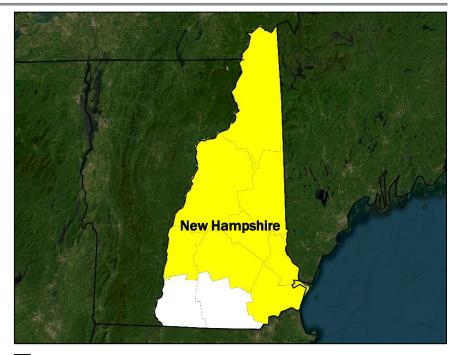

### **Declaration Request - New Hampshire**

**Declaration Type:** Major Disaster – New Hampshire

Requested: Feb 17

**Incident:** Severe Winter Storm and Flooding

**Incident Period:** Dec 22-25

#### Requested:

PA: 8 countiesHM: Statewide

PA