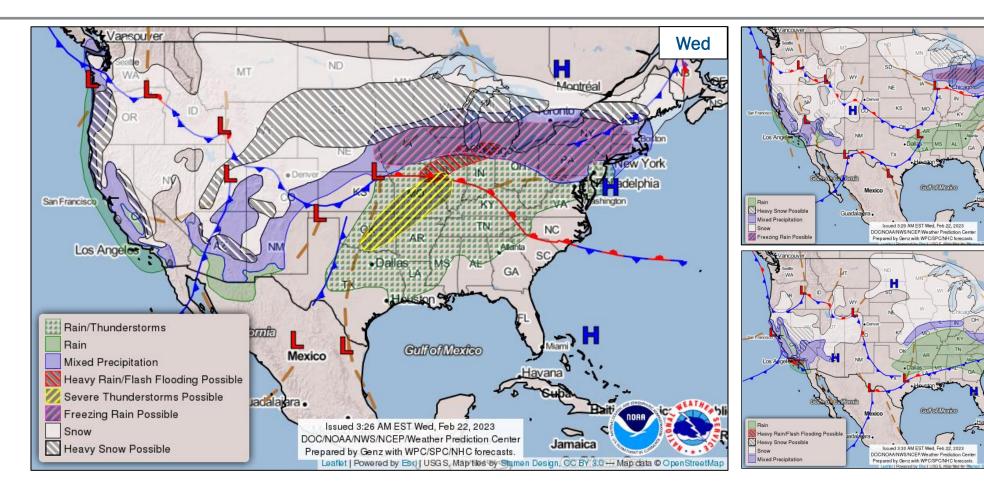

#### **Hazard Monitoring**

- Heavy Snow California to the Pacific Northwest and portions of the Southwest to the Northeast
- Freezing Rain Upper Mississippi Valley to the Northeast
- Heavy Rain, Flash Flooding, & Severe Thunderstorms Southern Plains to Middle Mississippi Valley and Great Lakes

### **National Weather Forecast**

Thu

Fri