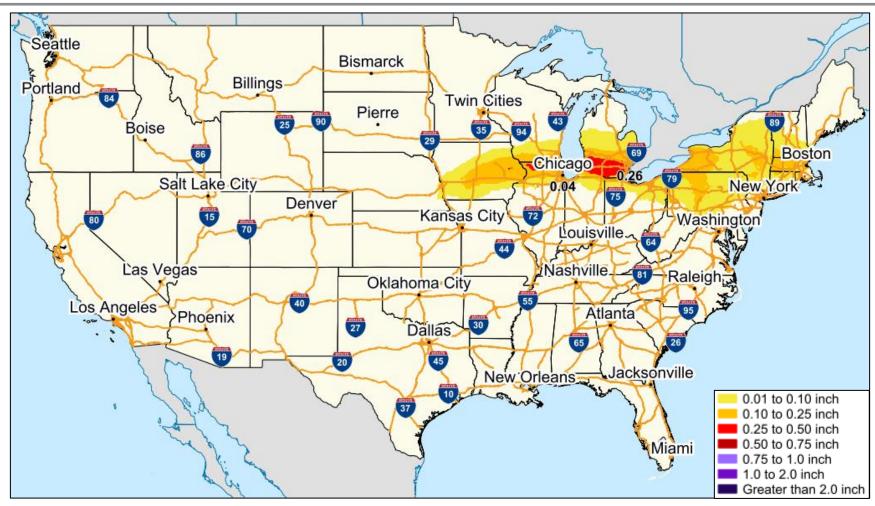

National Watch Center**

# Daily Operations Briefing

Wednesday, February 22, 2023 8:30 a.m. ET



### National Current Ops / Monitoring

#### New Significant Incidents / Ongoing Ops

No significant incidents / operations

#### **Hazard Monitoring**

- Heavy Snow California to the Pacific Northwest and portions of the Southwest to the Northeast
- Freezing Rain Upper Mississippi Valley to the Northeast
- Heavy Rain, Flash Flooding, & Severe Thunderstorms Southern Plains to Middle Mississippi Valley and Great Lakes

#### **Disaster Declaration Activity**

- Request: Major Disaster Maine
- Request: Major Disaster New Hampshire

#### **Event Monitoring**

No significant events



### **National Weather Forecast**





Thu

Fri

### **Snowfall Forecast**





### **Ice Accumulation Forecast**





### **Severe Weather Outlook**





# **Precipitation Forecast**





# **FEMA Common Operating Picture**

Joint Field Offices

Virtual Joint
Field Offices

Major Disasters

Emergency Declarations

Wednesday February 22, 2023 8:30 a.m. ET



#### **IM Workforce**

13,296 (+34) Assigned 3,832 (+42) Unavailable 5,632 (-3) Deployed

### IM Cadre Availability ≤ 25% Availability

Civil Rights: 21% (26/122); Disability Integration: 10% (6/61); Environmental Planning and Historic Preservation: 18% (154/834); Field Leadership: 22% (31/144); Hazard Mitigation: 14% (171/1,217); Human Resources: 17% (28/161); Logistics: 25% (345/1,404); Operations: 20% (73/357); Public Assistance: 11% (232/2,175); Planning: 18% (85/469); Safety 22% (18/81); Security: 25% (36/146)

#### MERS

36 Assigned
0 Unavail