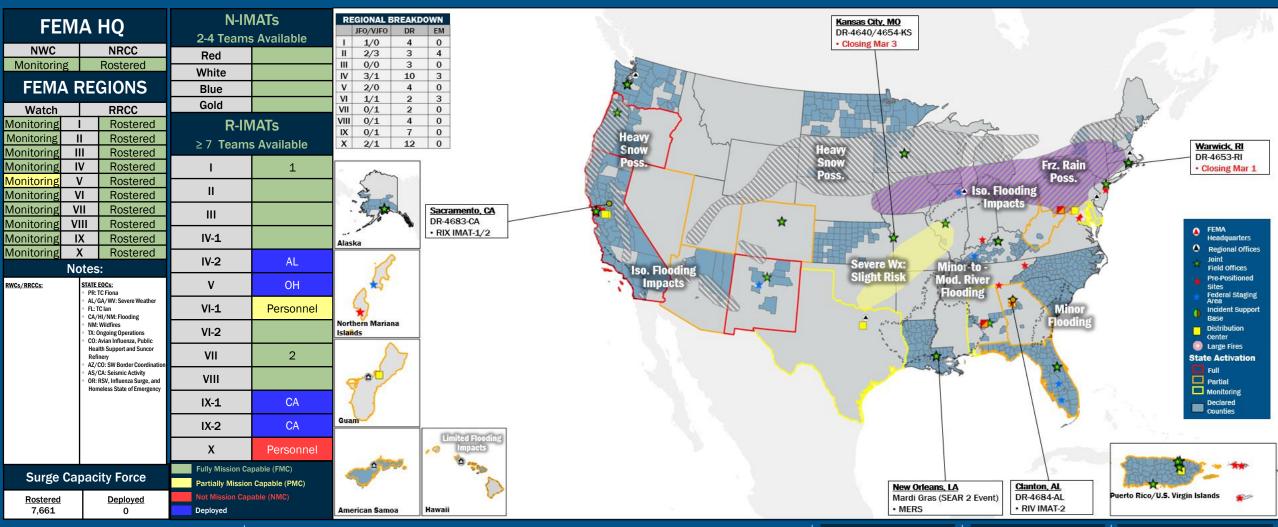

# **FEMA Common Operating Picture**

Joint Field Offices

Virtual Joint
Field Offices

Major Disasters

Emergency Declarations

Wednesday February 22, 2023 8:30 a.m. ET

#### **IM Workforce**

13,296 (+34) Assigned 3,832 (+42) Unavailable 5,632 (-3) Deployed

#### MERS

36 Assigned
0 Unavailable
2 Deployed

34 Available

#### US&R

28 Assigned 4 Unavailable 0 Deployed

24 Available

#### FCC ≤1Type

50 Assigned4 Unavailable38 (23 FCOR) Deployed

8 Available

29% / 3,835 (-5) Available