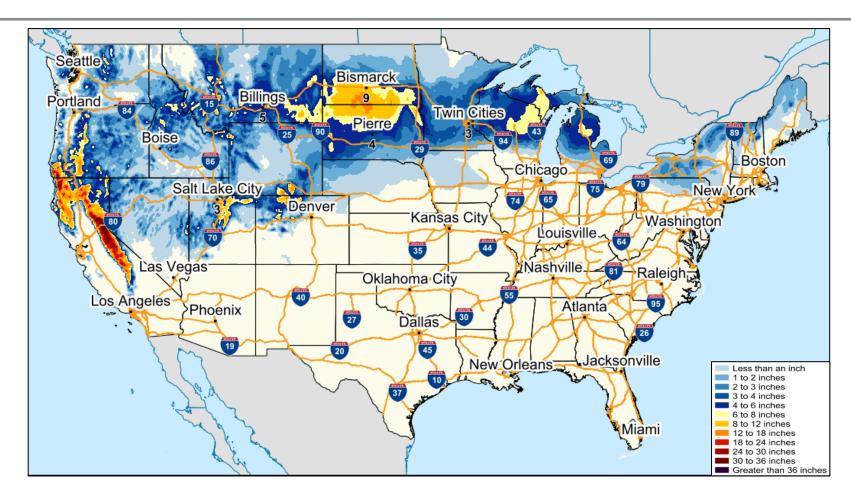

### **Snowfall Forecast**

#### **Hazard Monitoring**

- Critical fire weather Southern Plains
- Heavy snow California and Northern Plains
- Freezing rain Upper Mississippi Valley and Great Lakes