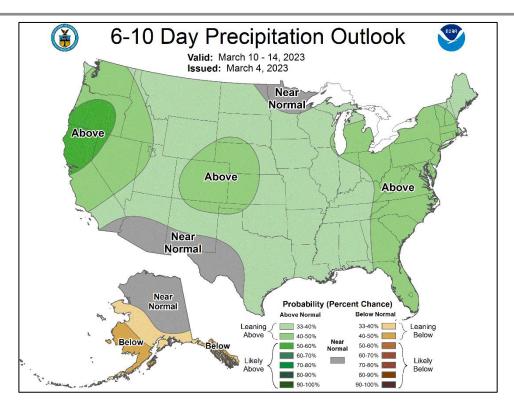

### Long Range Outlooks - Mar 10 - 14

6-10 Day Temperature Probability

6-10 Day Precipitation Probability