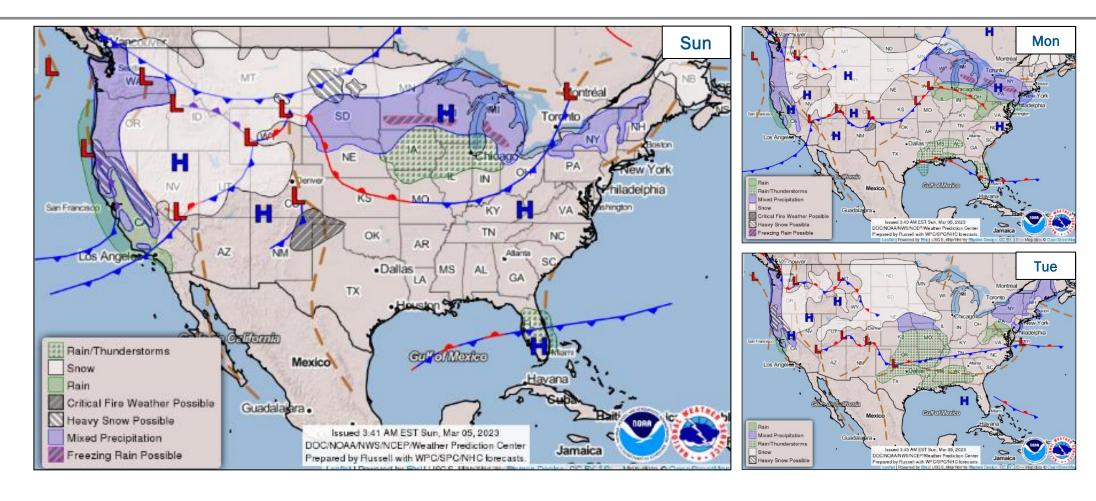

#### **National Weather Forecast**

#### **Hazard Monitoring**

- Critical fire weather Southern Plains
- Heavy snow California and Northern Plains
- Freezing rain Upper Mississippi Valley and Great Lakes