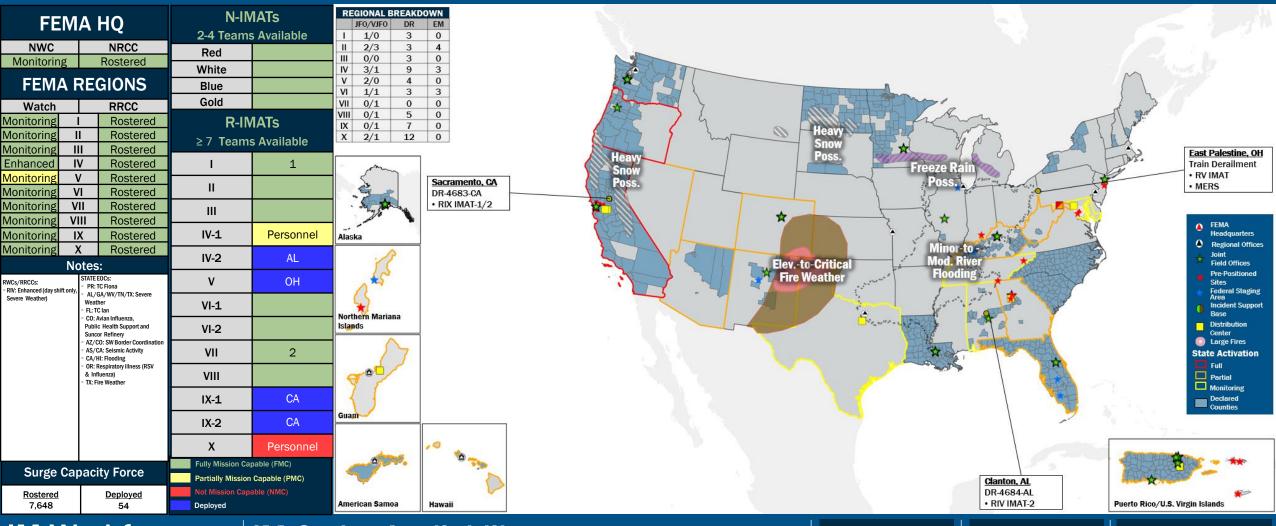

### National Current Ops / Monitoring

#### **Hazard Monitoring**

- Critical fire weather Southern Plains
- Heavy snow California and Northern Plains
- Freezing rain Upper Mississippi Valley and Great Lakes

#### **Disaster Declaration Activity**

No new declaration activity