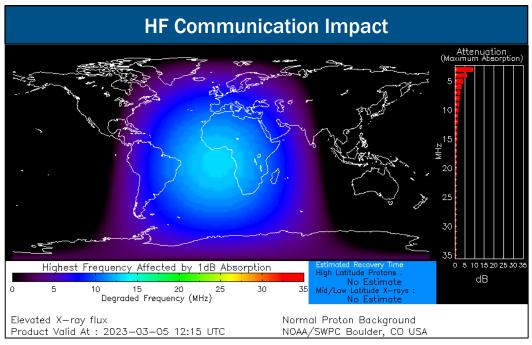

### **Space Weather Outlook**

|               | Space Weather Activity | Geomagnetic Storms | Solar<br>Radiation | Radio<br>Blackouts |  |
|---------------|------------------------|--------------------|--------------------|--------------------|--|
| Past 24 Hours | Moderate               | None               | None               | R2                 |  |
| Next 24 Hours | Minor                  | G1                 | None               | R1                 |  |

For further information on NOAA Space Weather Scales refer to: <a href="http://www.swpc.noaa.gov/noaa-scales-explanation">http://www.swpc.noaa.gov/noaa-scales-explanation</a> For further information on Sunspot Activity refer to: <a href="https://www.swpc.noaa.gov/phenomena/sunspotssolar-cycle">https://www.swpc.noaa.gov/phenomena/sunspotssolar-cycle</a>