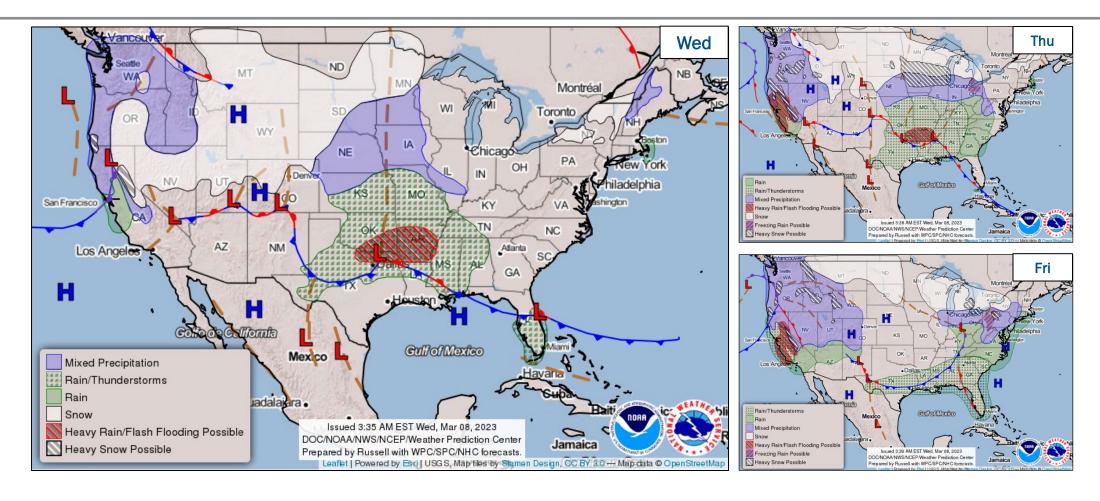

### **National Weather Forecast**

#### **Hazard Monitoring**

- Heavy snow California
- Heavy rain and flash flooding Southern Plains and Lower Mississippi Valley