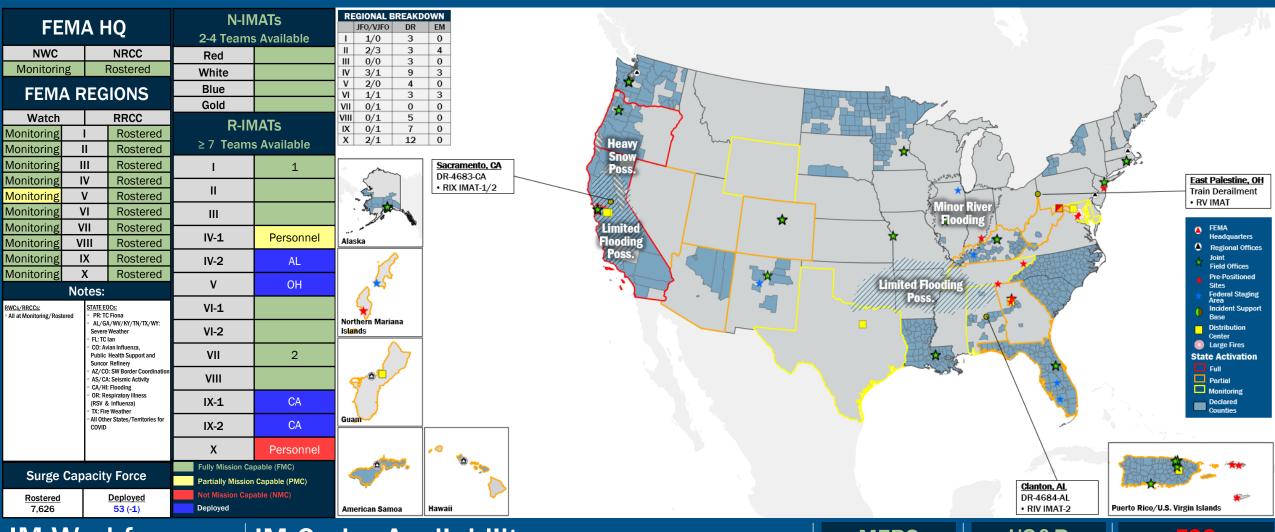

# **FEMA Common Operating Picture**

Joint Field Offices

Virtual Joint Field Offices

Major Disasters

Emergency Declarations

Wednesday March 8, 2023 8:30 a.m. ET

### **IM Workforce**

13,400 (-2) Assigned 3,961 (+114) Unavailable 5,523 (+4) Deployed

29% (-1) / 3,916 (-120) Available

### IM Cadre Availability ≤ 25% Availability

Civil Rights: 21% (26/122); Disability Integration: 11% (7/61); Environmental Planning and Historic Preservation: 20% (169/830); Field Leadership: 19% (27/143); Hazard Mitigation: 16% (200/1,213); Human Resources: 20% (32/161); Operations: 18% (65/357); Public Assistance: 12% (260/2,175); Planning: 16% (74/462); Safety: 15% (12/79)

#### **MERS**

36 Assigned
0 Unavailable

0 Deployed

36 Available

#### US&R

28 Assigned 3 Unavailable 0 Deployed

25 Available

### FCO

49 Assigned
2 Unavailable
38 (+1) (24 FCOR) Deployed

9 (-1) Available