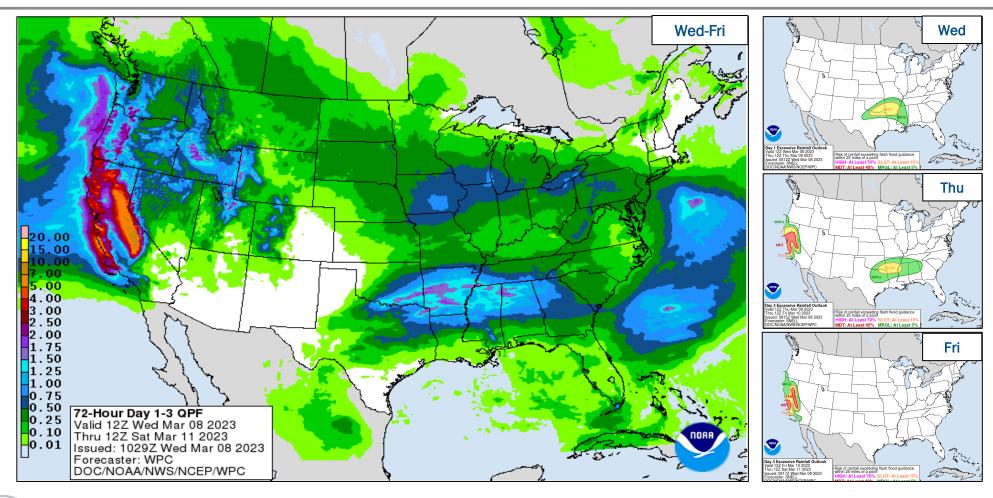

# **Precipitation & Excessive Rainfall**

#### **Hazard Monitoring**

- Heavy snow California
- Heavy rain and flash flooding Southern Plains and Lower Mississippi Valley