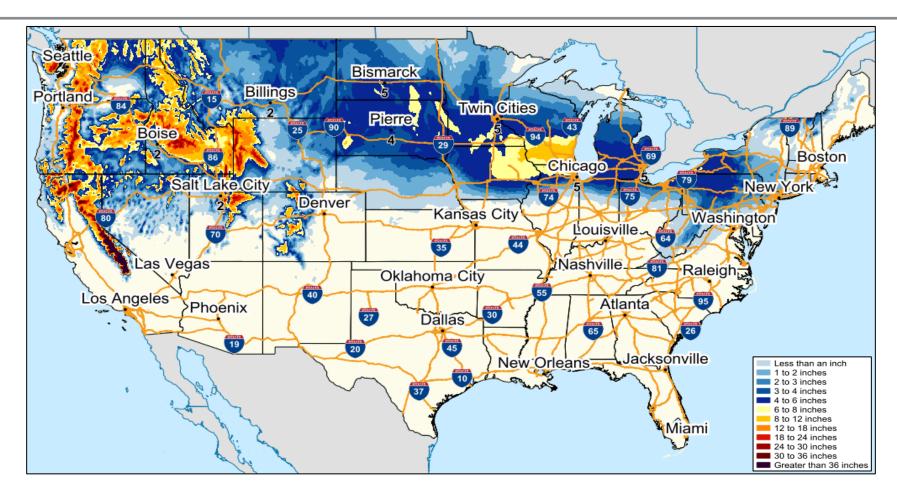

### **Snowfall Forecast**

#### **Hazard Monitoring**

- Heavy snow California
- Heavy rain and flash flooding Southern Plains and Lower Mississippi Valley