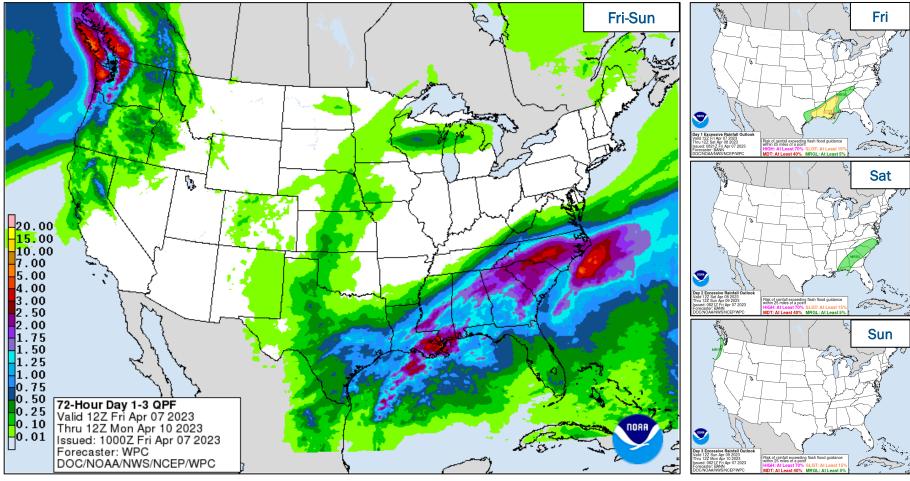

### **Hazard Monitoring**

- Critical fire weather Central Plains
- Heavy rain and flash flooding Texas Coast across Louisiana to Lower Mississippi Valley

## **Precipitation & Excessive Rainfall**