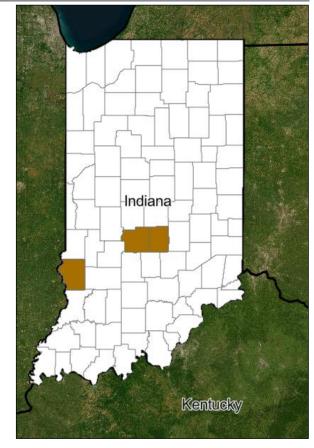

## **Declaration Request - Indiana**

**Declaration Type:** Major Disaster – Indiana

Date Requested: Apr 6

Incident: Severe storms, straight-line winds, tornadoes and flooding

Incident Period: Mar 31 - Apr 1

#### Requested:

IA/PA: 3 counties