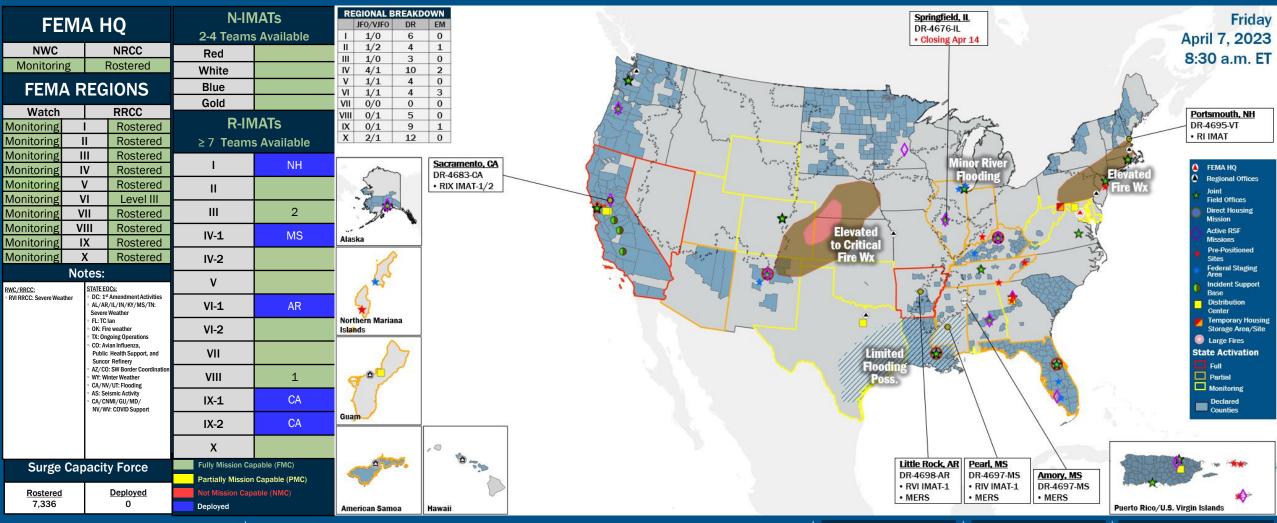

### **FEMA National Watch Center**

# Daily Operations Briefing

Friday, April 7, 2023 8:30 a.m. ET

## **FEMA Common Operating Picture**

**Virtual Joint** 

Field Offices

Offices

Major **Disasters** 

**Emergency Declarations**  **Direct Housing Missions** 

**RSF-Supported Disasters** 