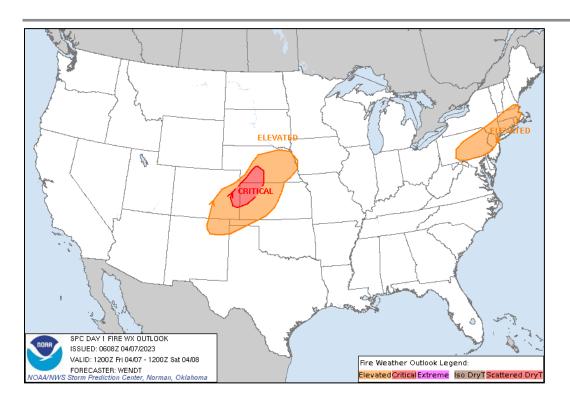

### **Hazard Monitoring**

- Critical fire weather Central Plains
- Heavy rain and flash flooding Texas Coast across Louisiana to Lower Mississippi Valley

### **Fire Weather Outlook**

Today Tomorrow