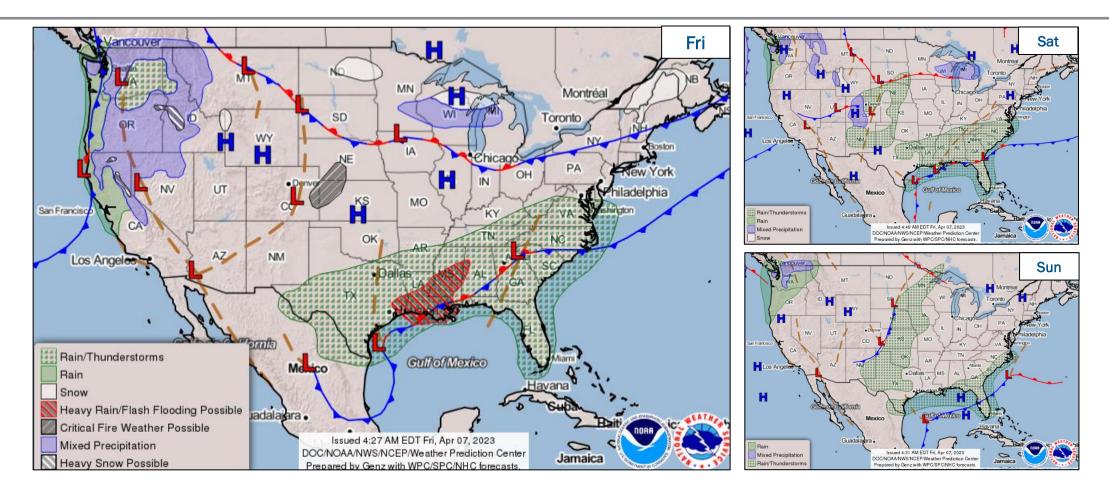

### **Hazard Monitoring**

- Critical fire weather Central Plains
- Heavy rain and flash flooding Texas Coast across Louisiana to Lower Mississippi Valley

### **National Weather Forecast**