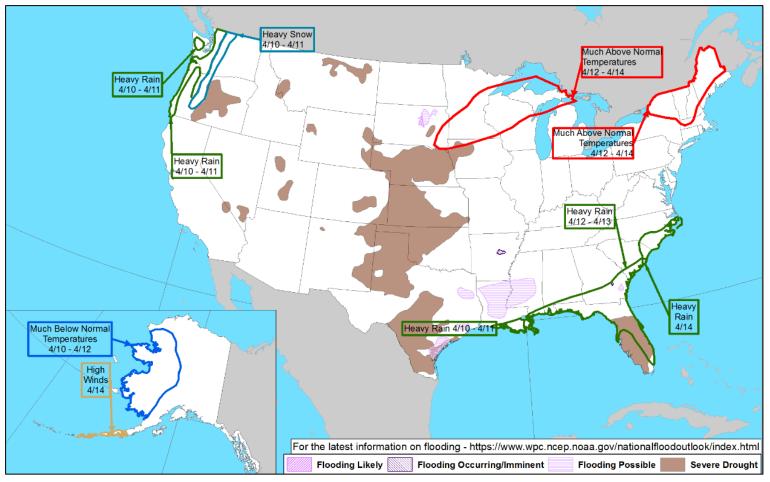

nitoring**

| New Significant Incidents / Ongoing Ops No new significant incidents / operations               | Hazard Monitoring  Critical fire weather – Central Plains  Heavy snow possible – Pacific Northwest |
|-------------------------------------------------------------------------------------------------|----------------------------------------------------------------------------------------------------|
| <ul><li>Disaster Declaration Activity</li><li>Approval: Expedited Major Disaster – TN</li></ul> | <ul><li>Event Monitoring</li><li>No significant events</li></ul>                                   |



### **National Weather Forecast**





Sun

Mon

### **Precipitation & Excessive Rainfall**





### **Fire Weather Outlook**





Today Tomorrow



# Hazards Outlook – April 10-14





### **FEMA Common Operating Picture**

**Virtual Joint** 

Field Offices

Offices

Major **Disasters** 

**Emergency Declarations**  **Direct Housing Missions** 

**RSF-Supported Disasters** 



#### **IM Workforce**

13.374 (-11) Assigned 4,322 (+100) Unavailable 5,580 (+41) Deployed

26% (-1) / 3,624 (-152) Available

#### IM Cadre Availability < 25% Availability

Civil Rights: 12% (15/121); Disability Integration: 3% (2/59); External Affairs: 23% (117/503); Environmental Planning and Historic Preservation: 16% (135/829); Field Leadership: 16% (23/140); Hazard Mitigation: 13% (164/1,215); Human Resources: 6% (10/163); Interagency Recovery Coordination: 24% (74/304); Logistics: 25% (370/1,456); Operations: 17% (59/357); Public Assistance: 13% (280/2,180); Planning: 14% (62/452); Safet