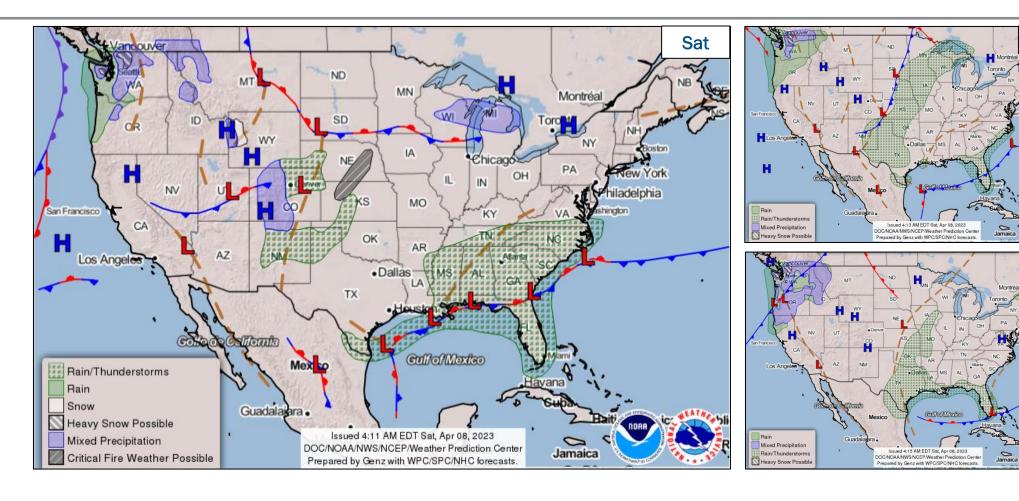

#### **FEMA National Watch Center**

# Daily Operations Briefing

Saturday, April 8, 2023 8:30 a.m. ET



# **National Current Ops / Monitoring**

| New Significant Incidents / Ongoing Ops No new significant incidents / operations               | Hazard Monitoring  Critical fire weather – Central Plains  Heavy snow possible – Pacific Northwest |
|-------------------------------------------------------------------------------------------------|----------------------------------------------------------------------------------------------------|
| <ul><li>Disaster Declaration Activity</li><li>Approval: Expedited Major Disaster – TN</li></ul> | <ul><li>Event Monitoring</li><li>No significant events</li></ul>                                   |



### **National Weather Forecast**





Sun

Mon

### **Precipitation & Excessive Rainfall**





### **Fire Weather Outlook**





Today Tomorrow



# Hazards Outlook – April 10-14





### **FEMA Common Operating Picture**

**Virtual Joint** 

Field Offices

Offices

Major **Disasters** 

**Emergency Declarations**  **Direct Housing Missions** 

**RSF-Supported Disasters** 



#### **IM Workforce**

13.374 (-11) Assigned 4,322 (+100) Unavailable 5,580 (+41) Deployed

26% (-1) / 3,624 (-152) Available

#### IM Cadre Availability < 25% Availability

Civil Rights: 12% (15/121); Disability Integration: 3% (2/59); External Affairs: 23% (117/503); Environmental Planning and Historic Preservation: 16% (135/829); Field Leadership: 16% (23/140); Hazard Mitigation: 13% (164/1,215); Human Resources: 6% (10/163); Interagency Recovery