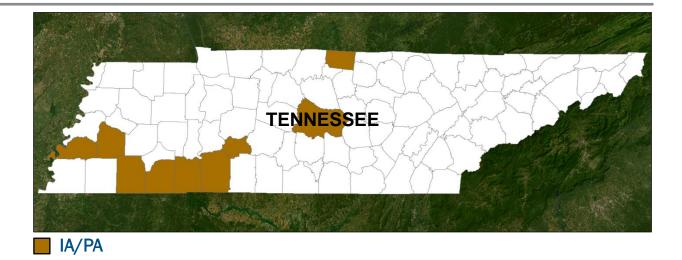

# **Declaration Approval – Tennessee**

**Declaration:** Expedited Major Disaster – FEMA-4701-DR-TN

Date Requested: Apr 4

Date Approved: Apr 7

**Incident:** Severe Storms, Straight-line Winds, and Tornadoes

Incident Period: Mar 31 - Apr 1

#### **Provides:**

IA/PA: 10 counties

Hazard Mitigation: Statewide

FCO: Andrew D. Friend