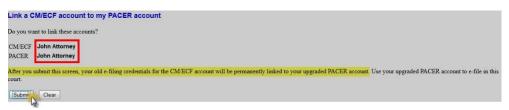

STEP 5 Verify that the CM/ECF account and PACER account listed are accurate. If so, click Submit.

NOTE: Make sure you are linking to your individual PACER account.

You have successfully linked your account. You will now use only your PACER account to access both PACER and CM/ECF for this court. Press **F5** to refresh the screen and view the Civil and Criminal menu items for filing in district courts or the Bankruptcy and Adversary menu items for filing in bankruptcy courts.