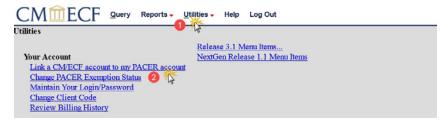

STEP 3 Click Utilities, and then click the Link a CM/ECF account to my PACER account link.

**NOTE:** If you do not see the Link a CM/ECF account to my PACER account link on the Utilities page, it will more than likely be on the NextGen Release 1.1 Menu Items page. To visit this page, click the **NextGen Release 1.1 Menu Items** link on the Utilities page.