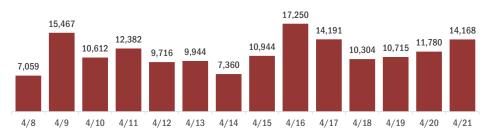

### Coronavirus: cases and laboratory testing over time

Data verified as of Apr 22, 2020 at 10 AM

Data in this report are provisional and subject to change.

#### Laboratory testing for Florida residents and non-Florida residents over the past 2 weeks

### Number of people tested per day

These counts include the number of people for whom the department received laboratory results by day. People tested on multiple days will be included for each day a new result was received. A person is only counted once for each day they are tested, regardless of whether multiple specimens are tested or multiple results are received.

Date (12:00 am to 11:59 pm)