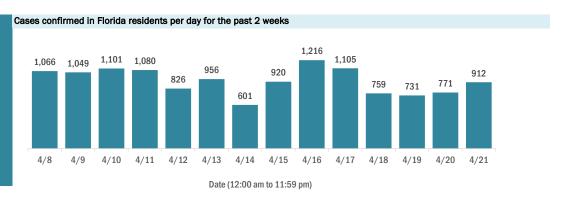

### Coronavirus: cases and laboratory testing over time

Data verified as of Apr 22, 2020 at 10 AM

Data in this report are provisional and subject to change.

#### Laboratory testing for Florida residents and non-Florida residents over the past 2 weeks

### Number of people tested per day

These counts include the number of people for whom the department received laboratory results by day. People tested on multiple days will be included for each day a new result was received. A person is only counted once for each day they are tested, regardless of whether multiple specimens are tested or multiple results are received.

Date (12:00 am to 11:59 pm)