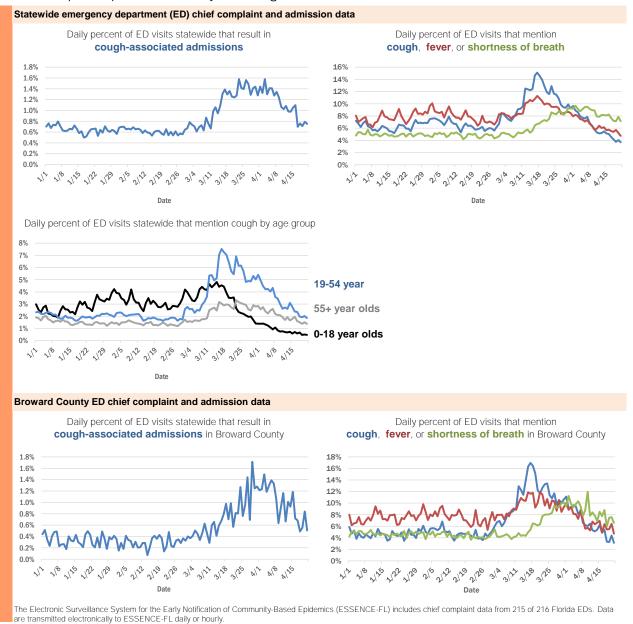

| 1      |
| Steinhatchee, Dixie                | 1      |
| Archer, Alachua                    | 1      |
| Tallevast, Manatee                 | 1      |
| Jacksonville Naval Hospital, Duval | 1      |
| Treasure Island, Pinellas          | 1      |
| Hastings, St. Johns                | 1      |
| Perth Amboy, Hillsborough          | 1      |
| Saint James City, Lee              | 1      |
| Missing, Gadsden                   | 1      |
| Dundee, Polk                       | 1      |
| Branford, Suwannee                 | 1      |
| Mcdavid, Escambia                  | 1      |
| Total                              | 27,543 |

### Coronavirus: additional surveillance information

Data verified as of Apr 22, 2020 at 10 AM

Data in this report are provisional and subject to change.



### Coronavirus: additional surveillance information

Data verified as of Apr 22, 2020 at 10 AM

Data in this report are provisional and subject to change.



### Coronavirus: additional surveillance information

Data verified as of Apr 22, 2020 at 10 AM

Data in this report are provisional and subject to change.



# Coronavirus: All persons with tests reported Data verified as of Apr 22, 2020 at 10 AM

Data in this report are provisional and subject to change.

The table below includes persons with laboratory results that the Department of Health has received electronically or by mail/fax for Florida residents and non-Florida residents.

| County       | Awaiting testing | Inconclusive | Negative | Positive | Percent positive | Total tested |
|--------------|------------------|--------