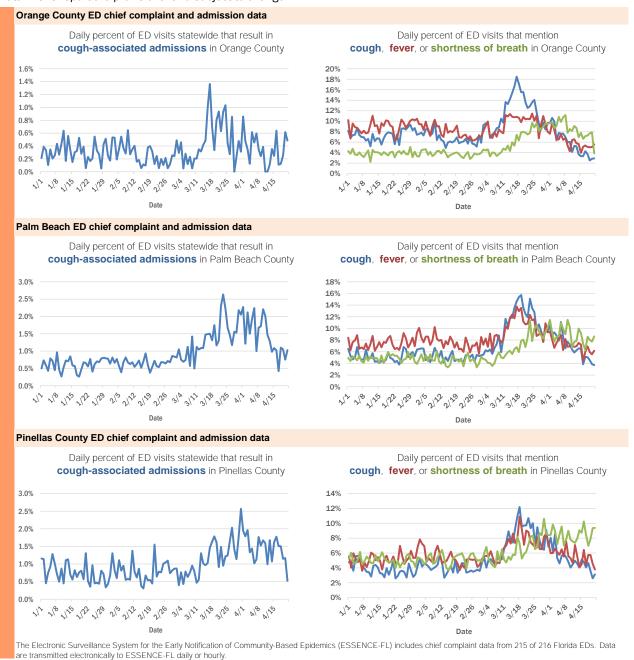

y, Hillsborough          | 1      |
| Saint James City, Lee              | 1      |
| Missing, Gadsden                   | 1      |
| Dundee, Polk                       | 1      |
| Branford, Suwannee                 | 1      |
| Mcdavid, Escambia                  | 1      |
| Total                              | 27,543 |

### Coronavirus: additional surveillance information

Data verified as of Apr 22, 2020 at 10 AM

Data in this report are provisional and subject to change.



### Coronavirus: additional surveillance information

Data verified as of Apr 22, 2020 at 10 AM

Data in this report are provisional and subject to change.



### Coronavirus: additional surveillance information

Data verified as of Apr 22, 2020 at 10 AM

Data in this report are provisional and subject to change.



# Coronavirus: All persons with tests reported Data verified as of Apr 22, 2020 at 10 AM

Data in this report are provisional and subject to change.

The table below includes persons with laboratory results that the Department of Health has received electronically or by mail/fax for Florida residents and non-Florida residents.

| County       | Awaiting testing | Inconclusive | Negative | Positive | Percent positive | Total tested |
|--------------|------------------|--------------|----------|----------|------------------|--------------|
| Dade         | 270              | 163          | 53,939   | 10,153   | 16%              | 64,255       |
| Broward      | 53               | 35           | 32,427   | 4,228    | 12%              | 36,690       |
| Palm Beach   | 53               | 278