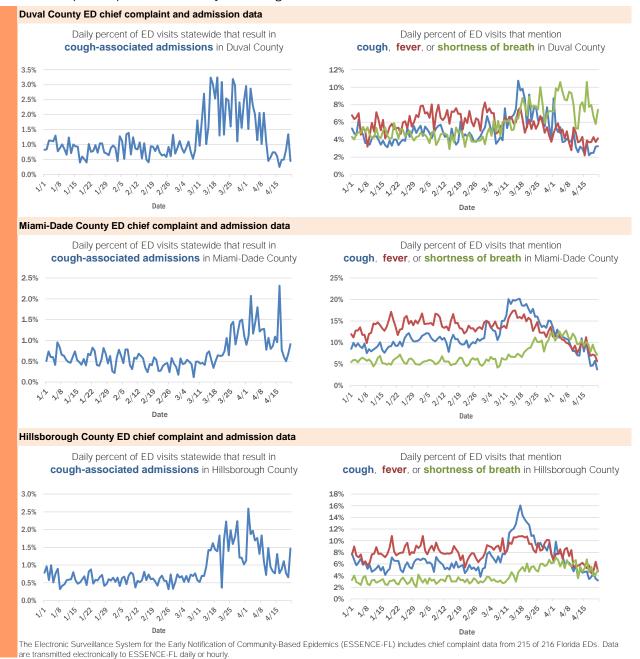

|
| Jacksonville Naval Hospital, Duval | 1      |
| Treasure Island, Pinellas          | 1      |
| Hastings, St. Johns                | 1      |
| Perth Amboy, Hillsborough          | 1      |
| Saint James City, Lee              | 1      |
| Missing, Gadsden                   | 1      |
| Dundee, Polk                       | 1      |
| Branford, Suwannee                 | 1      |
| Mcdavid, Escambia                  | 1      |
| Total                              | 27,543 |

### Coronavirus: additional surveillance information

Data verified as of Apr 22, 2020 at 10 AM

Data in this report are provisional and subject to change.



### Coronavirus: additional surveillance information

Data verified as of Apr 22, 2020 at 10 AM

Data in this report are provisional and subject to change.



### Coronavirus: additional surveillance information

Data verified as of Apr 22, 2020 at 10 AM

Data in this report are provisional and subject to change.



# Coronavirus: All persons with tests reported Data verified as of Apr 22, 2020 at 10 AM

Data in this report are provisional and subject to change.

The table below includes persons with laboratory results that the Department of Health has received electronically or by mail/fax for Florida residents and non-Florida residents.

| County       | Awaiting testing | Inconclusive | Negative | Positive | Percent positive | Total tested |
|--------------|------------------|--------------|----------|----------|------------------|--------------|
| Dade         | 270              | 163          | 53,939   | 10,153   | 16%              | 64,