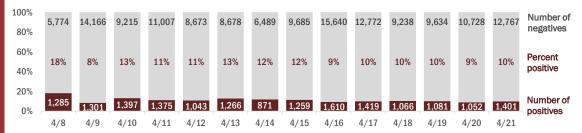

#### Number and percent of positive labs

### The percent of positive results ranged from 8% to $18\%\,$ over the past 2 weeks and was 10% yesterday.

These counts include the number of people for whom the department received laboratory results by day. People tested on multiple days will be included for each day a new result was received. A person is only counted once for each day they are tested, regardless of whether multiple specimens are tested or multiple results are received. If a person has a positive specimen and a negative specimen in the same day, only the positive result is counted.

Date (12:00 am to 11:59 pm)

Data verified as of Apr 22, 2020 at 10 AM

Data in this report are provisional and subject to change.

| Age group   | Cases  |     | Hospitaliz | ations | Deat | hs  |
|-------------|--------|-----|------------|--------|------|-----|
| 0-4 years   | 134    | 0%  | 8          | 0%     | 0    | 0%  |
| 5-14 years  | 260    | 1%  | 5          | 0%     | 0    | 0%  |
| 15-24 years | 1,981  | 7%  | 61         | 1%     | 0    | 0%  |
| 25-34 years | 4,093  | 15% | 217        | 5%     | 9    | 1%  |
| 35-44 years | 4,209  | 15% | 396        | 9%     | 19   | 2%  |
| 45-54 years | 5,062  | 18% | 579        | 14%    | 36   | 4%  |
| 55-64 years | 4,830  | 18% | 750        | 17%    | 92   | 10% |
| 65-74 years | 3,557  | 13% | 974        | 23%    | 218  | 24% |
| 75-84 years | 2,179  | 8%  | 819        | 19%    | 267  | 30% |
| 85+ years   | 1,186  | 4%  | 479        | 11%    | 252  | 28% |
| Unknown     | 52     | 0%  | 0          | 0%     | 0    | 0%  |
| Total       | 27,543 |     | 4,288      |        | 893  |     |