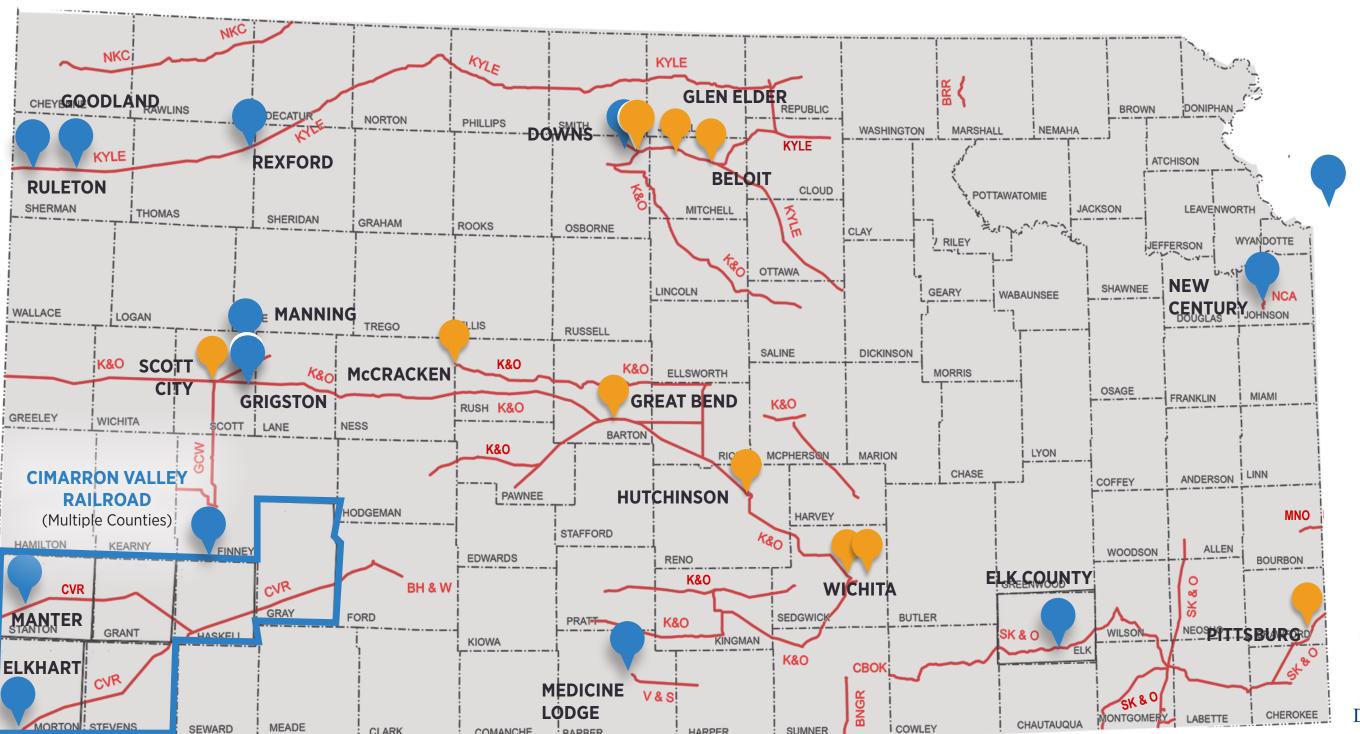

### FY 2022 Short Line Rail Improvement Fund

Hutchinson Transportation – Hutchinson

Midland Marketing Cooperative – McCracken

KYLE Railroad – Beloit to Glen Elder Central Valley Ag Coop – Glen Elder

Bartlett Grain – Great Bend Kirk Grain – Scott City

Gavilon Grain – Wichita

Kansas and Oklahoma Railroad -

Wichita Scoular Grain – Downs

South Kansas & Oklahoma Railroad –
Pittsburg to Cornell

## FY 2021 Short Line Rail Improvement Fund

Scott City Coop - Grigston
Scott City Coop - Manning
Skyland Grain - Manter
Skyland Grain - Elkhart
Frontier Ag - Ruleton
Frontier Ag - Rexford
Scoular Grain -- Goodland
Scoular Grain -- Downs
V&S Railway - Medicine Lodge
New Century AirCenter Railroad New Century, Johnson County
South Kansas & Oklahoma Railroad Elk County

Cimarron Valley Railroad – Gray, Haskell, Grant, Stanton, Morton and Stevens counties

# **Short Line Rail Improvement Fund Projects**

Part of the Kelly Administration's IKE Transportation Program