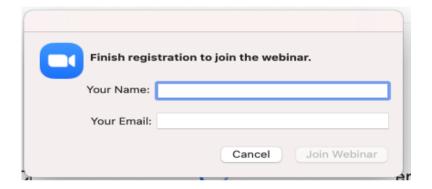

## Walk on Line Parent Session log on

Please enter in the 'Your Name' Box' the name of their school and the year group(s) of their children.

One Child e.g. = School Name Y3
Two Children e.g = School Name Y1 & Y5

An email address is required to enter the session, but this will not be visible to other participants, nor will it be stored or used for any purpose.