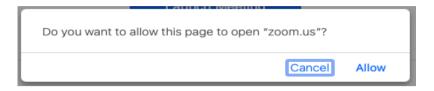

## **On Line Joining Instructions**

The session will be live 10 minutes before the start time.

Click on the link provided to access the session.

Your browser will then open Zoom and you will see this box.

Click on Allow button and you will then get the log in box